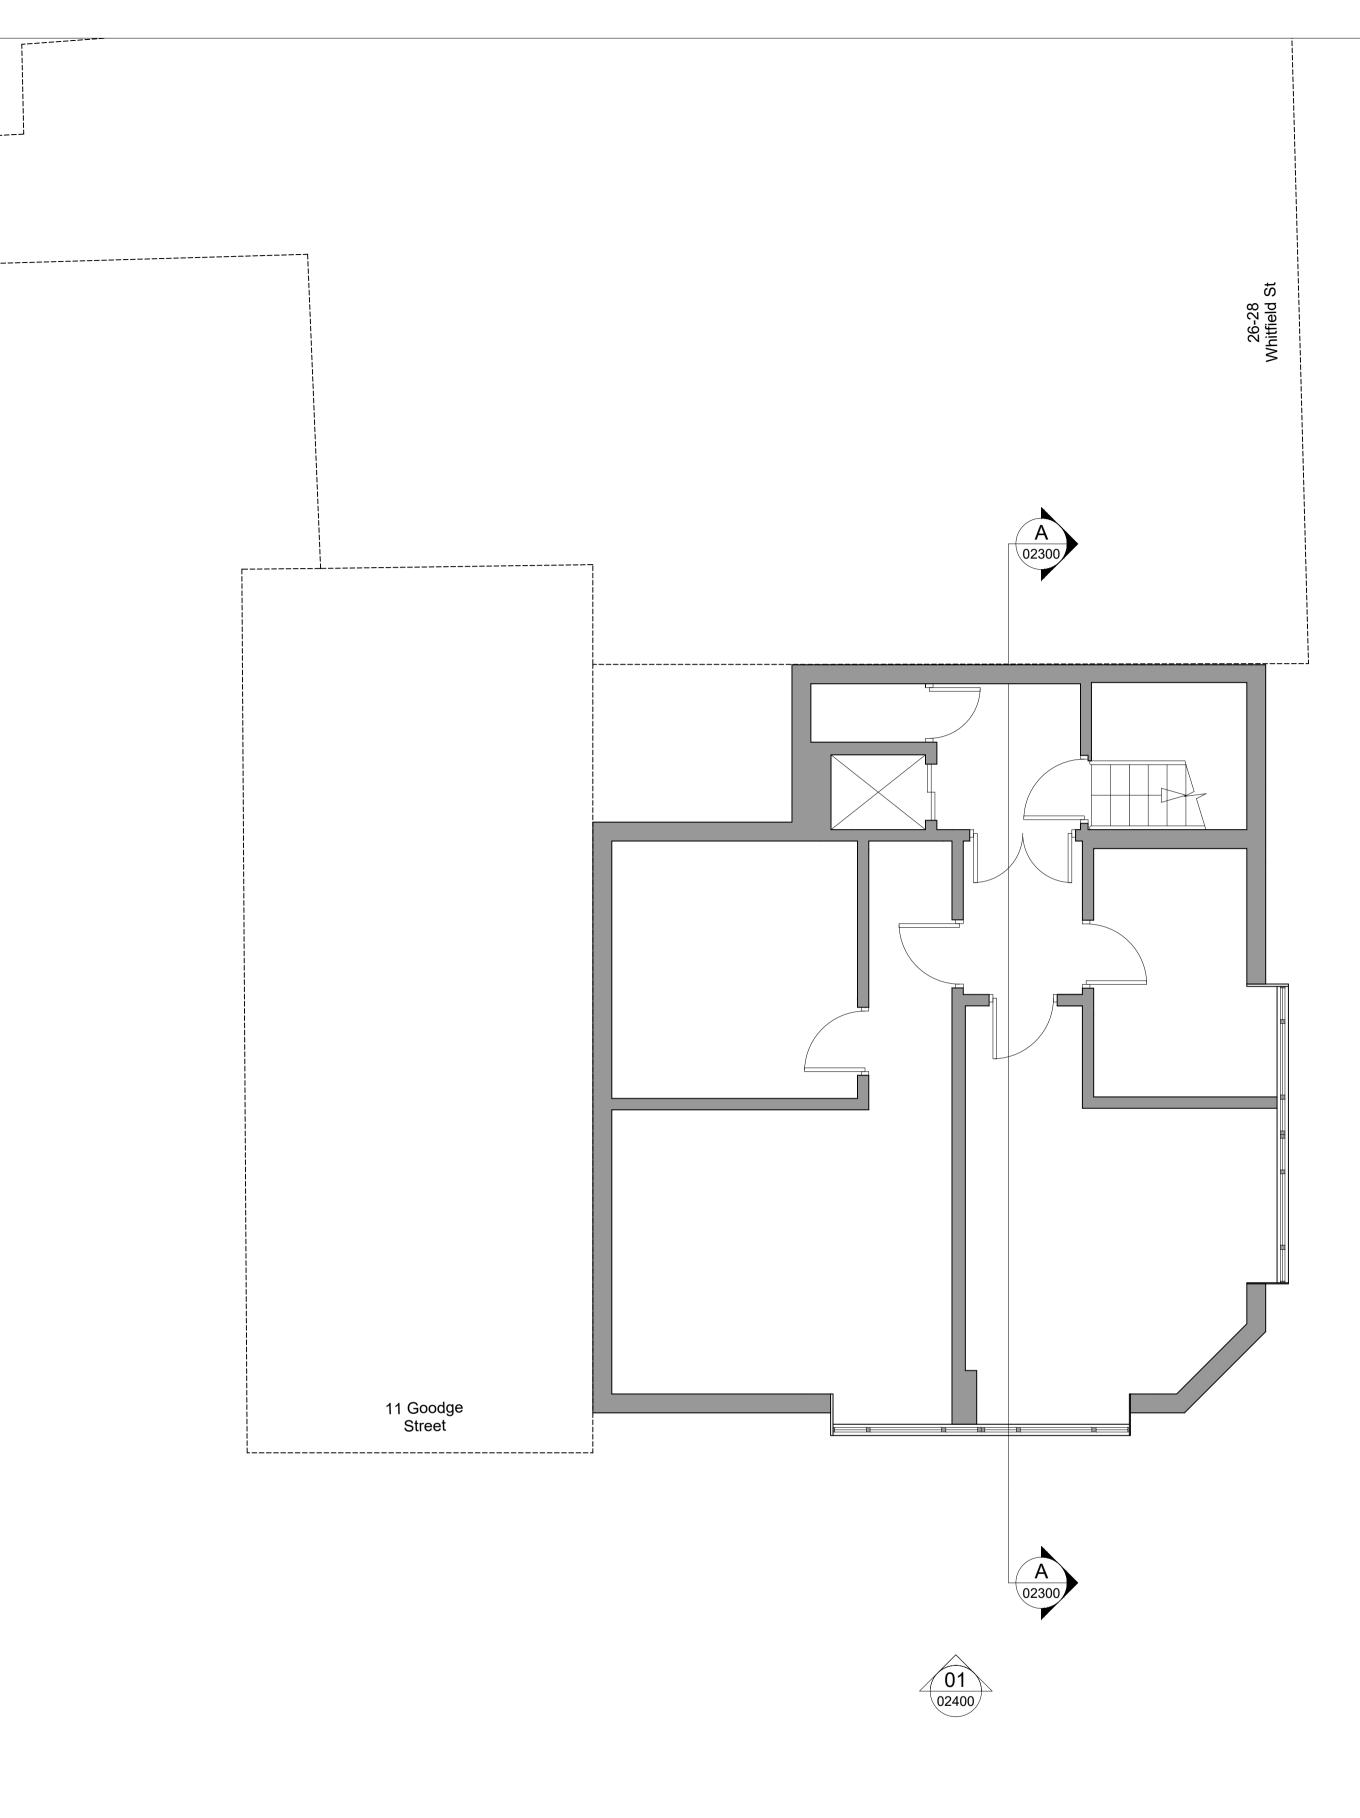

Key plan

Drawing key

E

Existing Walls

S2 P01 01/12/2023 FOR PLANNING Status Revision Date Description AM AM JM AM Designed by Drawn by Checked by Approved by Architect ANOMYLY +44 (0) 20 7054 1145 hello@anomaly.london www.anomaly.london Morelands, 5-23 Old Street London EC1 V9HL \_\_\_\_\_ Client Metrus 8-10 Hallam Street London W1W 6NS \_\_\_\_\_ Project 15-17 Goodge Street London W1T 2PQ \_\_\_\_\_ Drawing title EXISTING ARRANGEMENT PLAN LEVEL 04 Job number Sheet size Scale @ A1 Scale @ A3 1:50 1:100 137 A1 \_\_\_\_\_ Project stage PLANNING Drawing number 137-ANO-XX-04-DR-A-02104