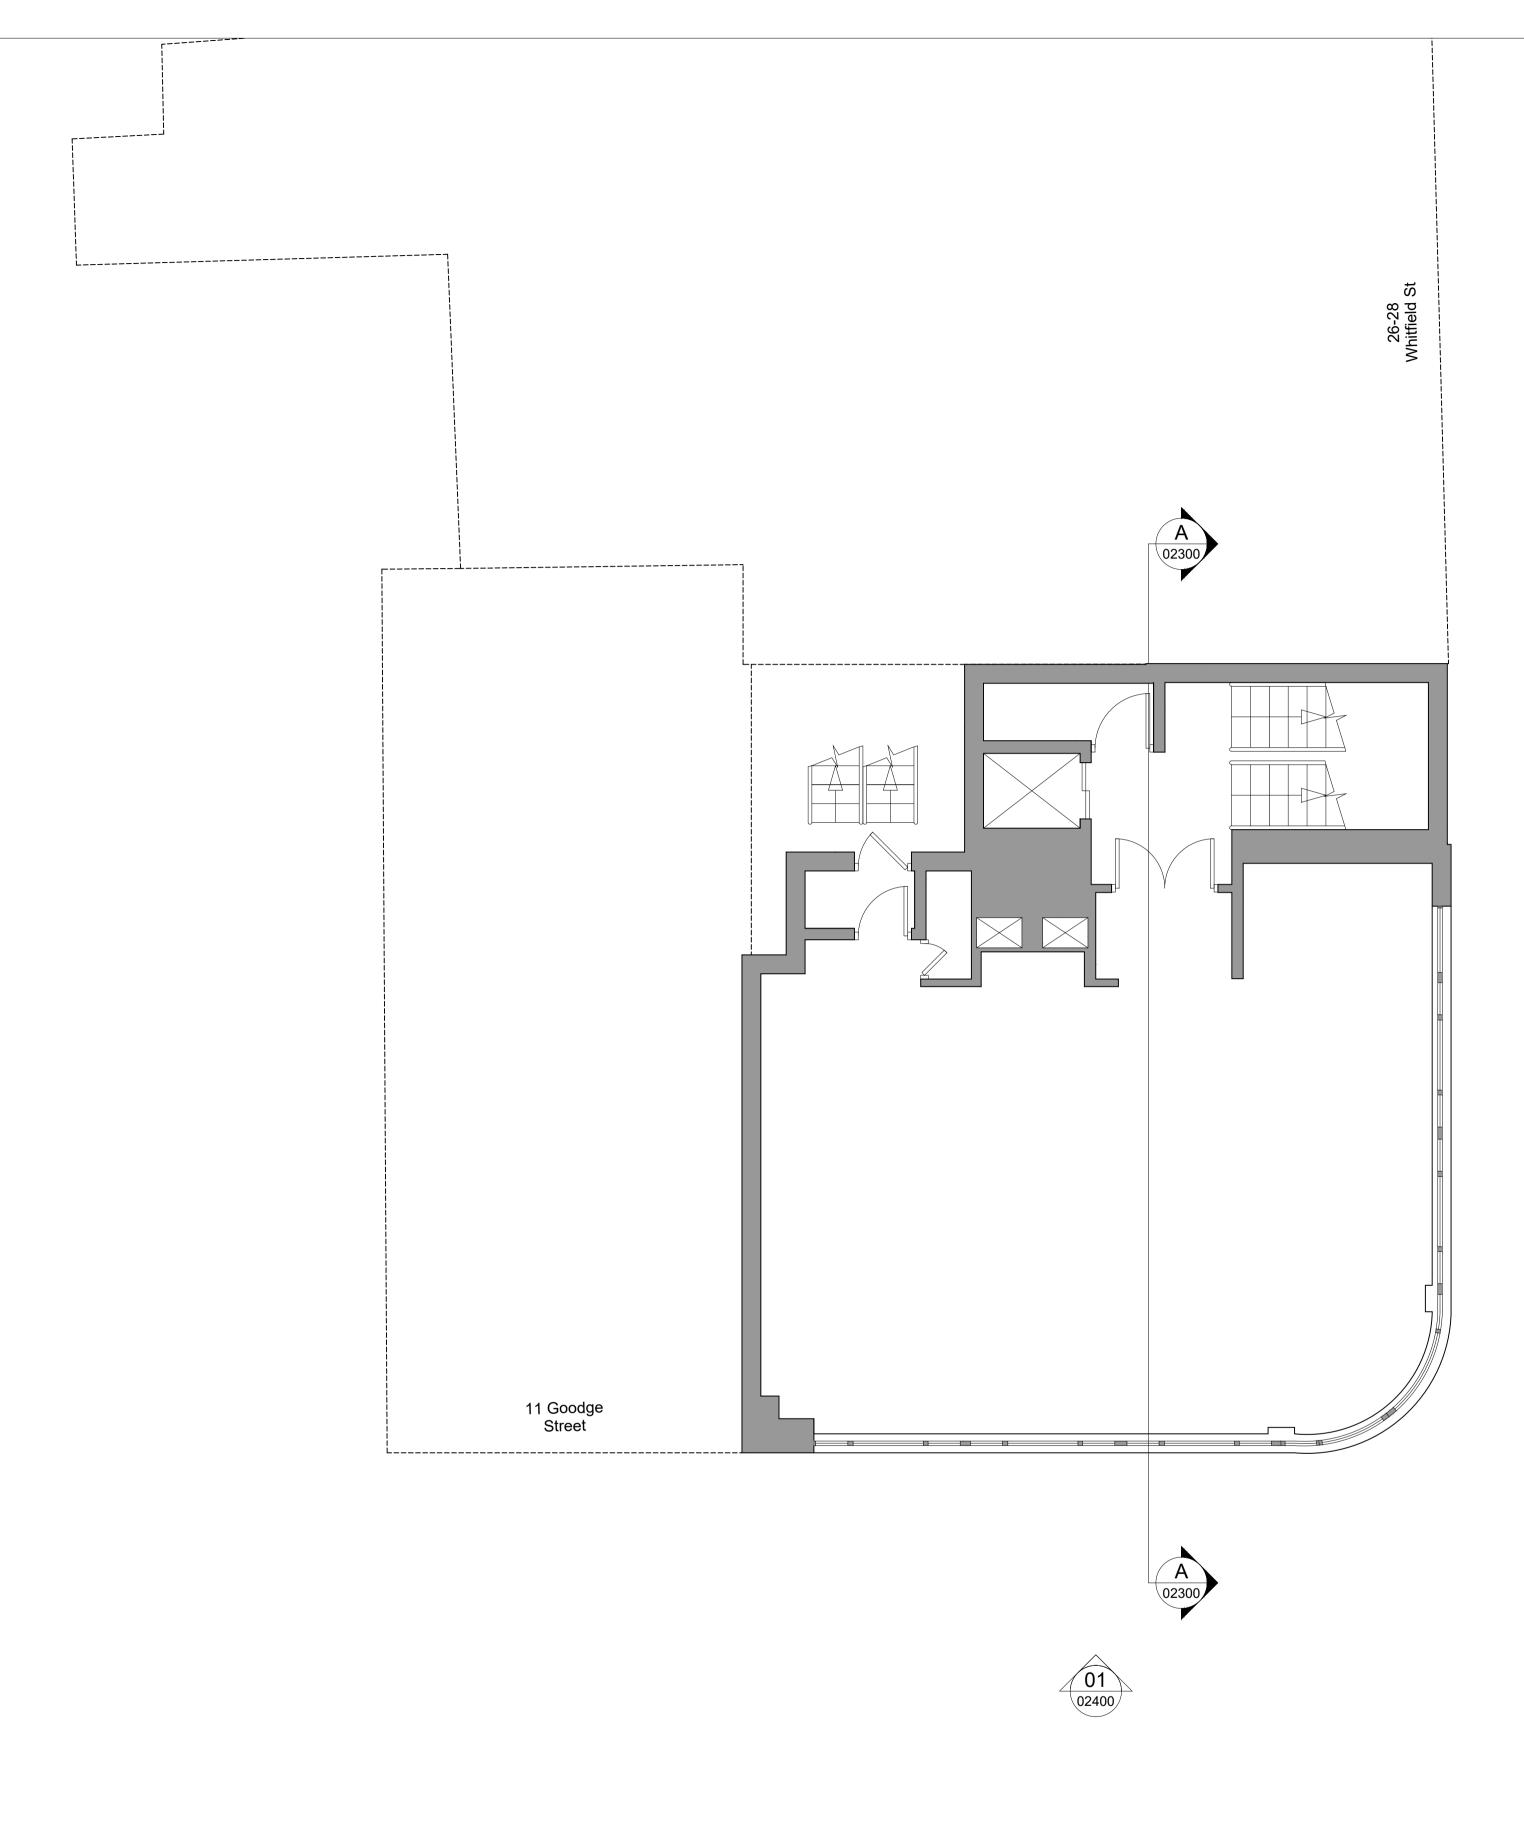

Key plan

Drawing key

Ex

Existing Walls

S2 P01 01/12/2023 FOR PLANNING Status Revision Date Description AM JM AM AM Designed by Drawn by Checked by Approved by Architect ANOMYLY +44 (0) 20 7054 1145 hello@anomaly.london www.anomaly.london Morelands, 5-23 Old Street London EC1 V9HL \_\_\_\_\_ Client Metrus 8-10 Hallam Street London W1W 6NS \_\_\_\_\_ Project 15-17 Goodge Street London W1T 2PQ \_\_\_\_\_ Drawing title EXISTING ARRANGEMENT PLAN LEVEL 02 Job number Sheet size Scale @ A1 Scale @ A3 137 A1 1:50 1:100 \_\_\_\_\_ Project stage PLANNING Drawing number 137-ANO-XX-02-DR-A-02102