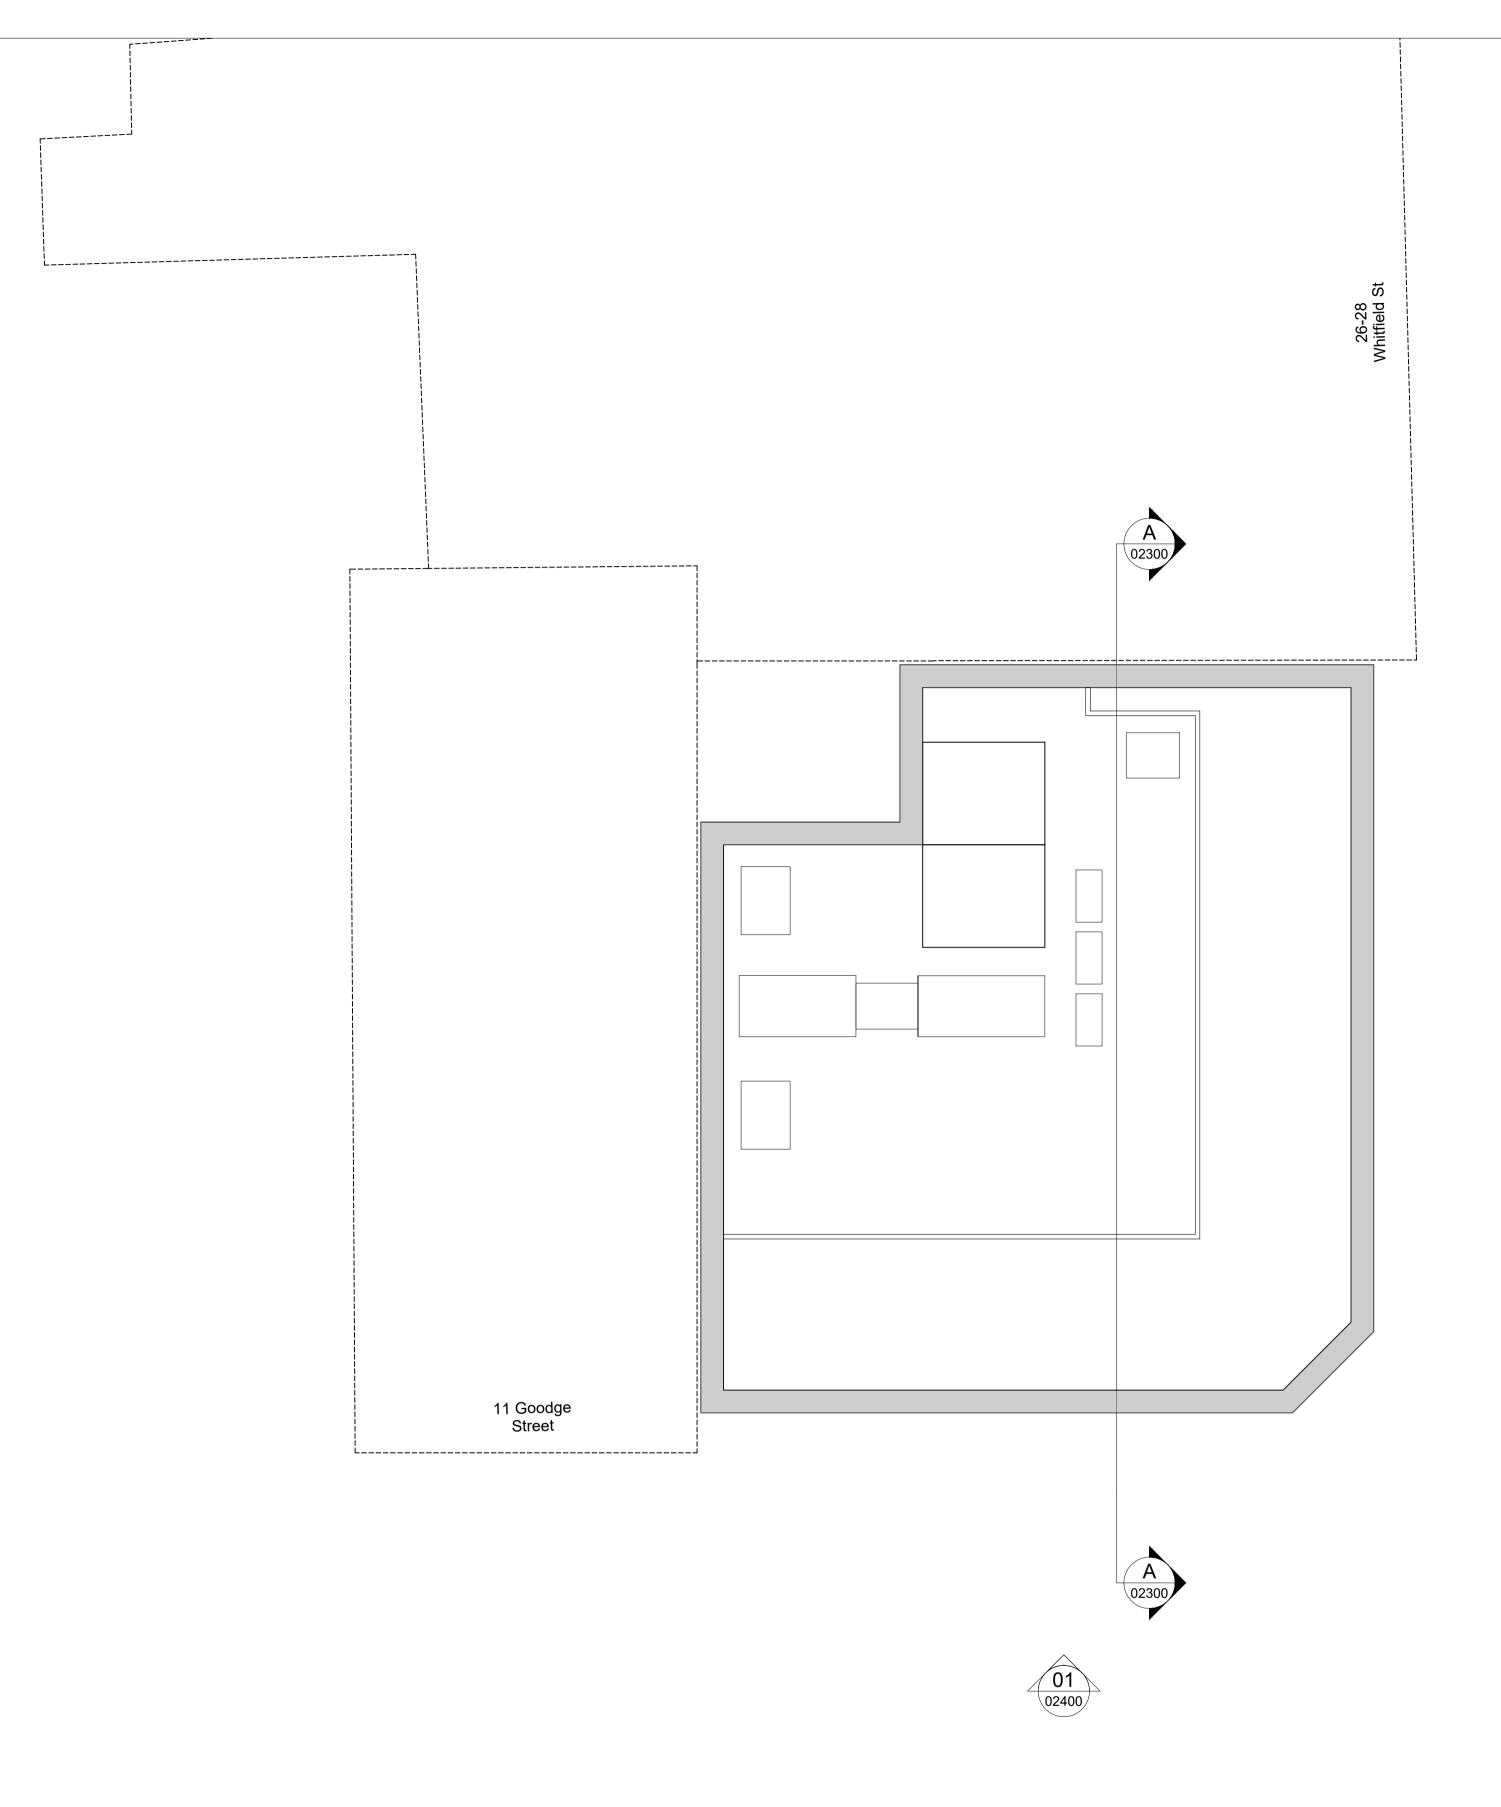

Key plan

Drawing key

Existing Walls

S2 P01 01/12/2023 FOR PLANNING Status Revision Date Description AM AM JM AM Designed by Drawn by Checked by Approved by Architect ANOMYLY +44 (0) 20 7054 1145 hello@anomaly.london www.anomaly.london Morelands, 5-23 Old Street London EC1 V9HL \_\_\_\_\_ Client Metrus 8-10 Hallam Street London W1W 6NS \_\_\_\_\_ Project 15-17 Goodge Street London W1T 2PQ \_\_\_\_\_ Drawing title EXISTING ARRANGEMENT PLAN ROOF LEVEL Job number Sheet size Scale @ A1 Scale @ A3 137 A1 1:50 1:100 \_\_\_\_\_ Project stage PLANNING Drawing number 137-ANO-XX-RF-DR-A-021RF