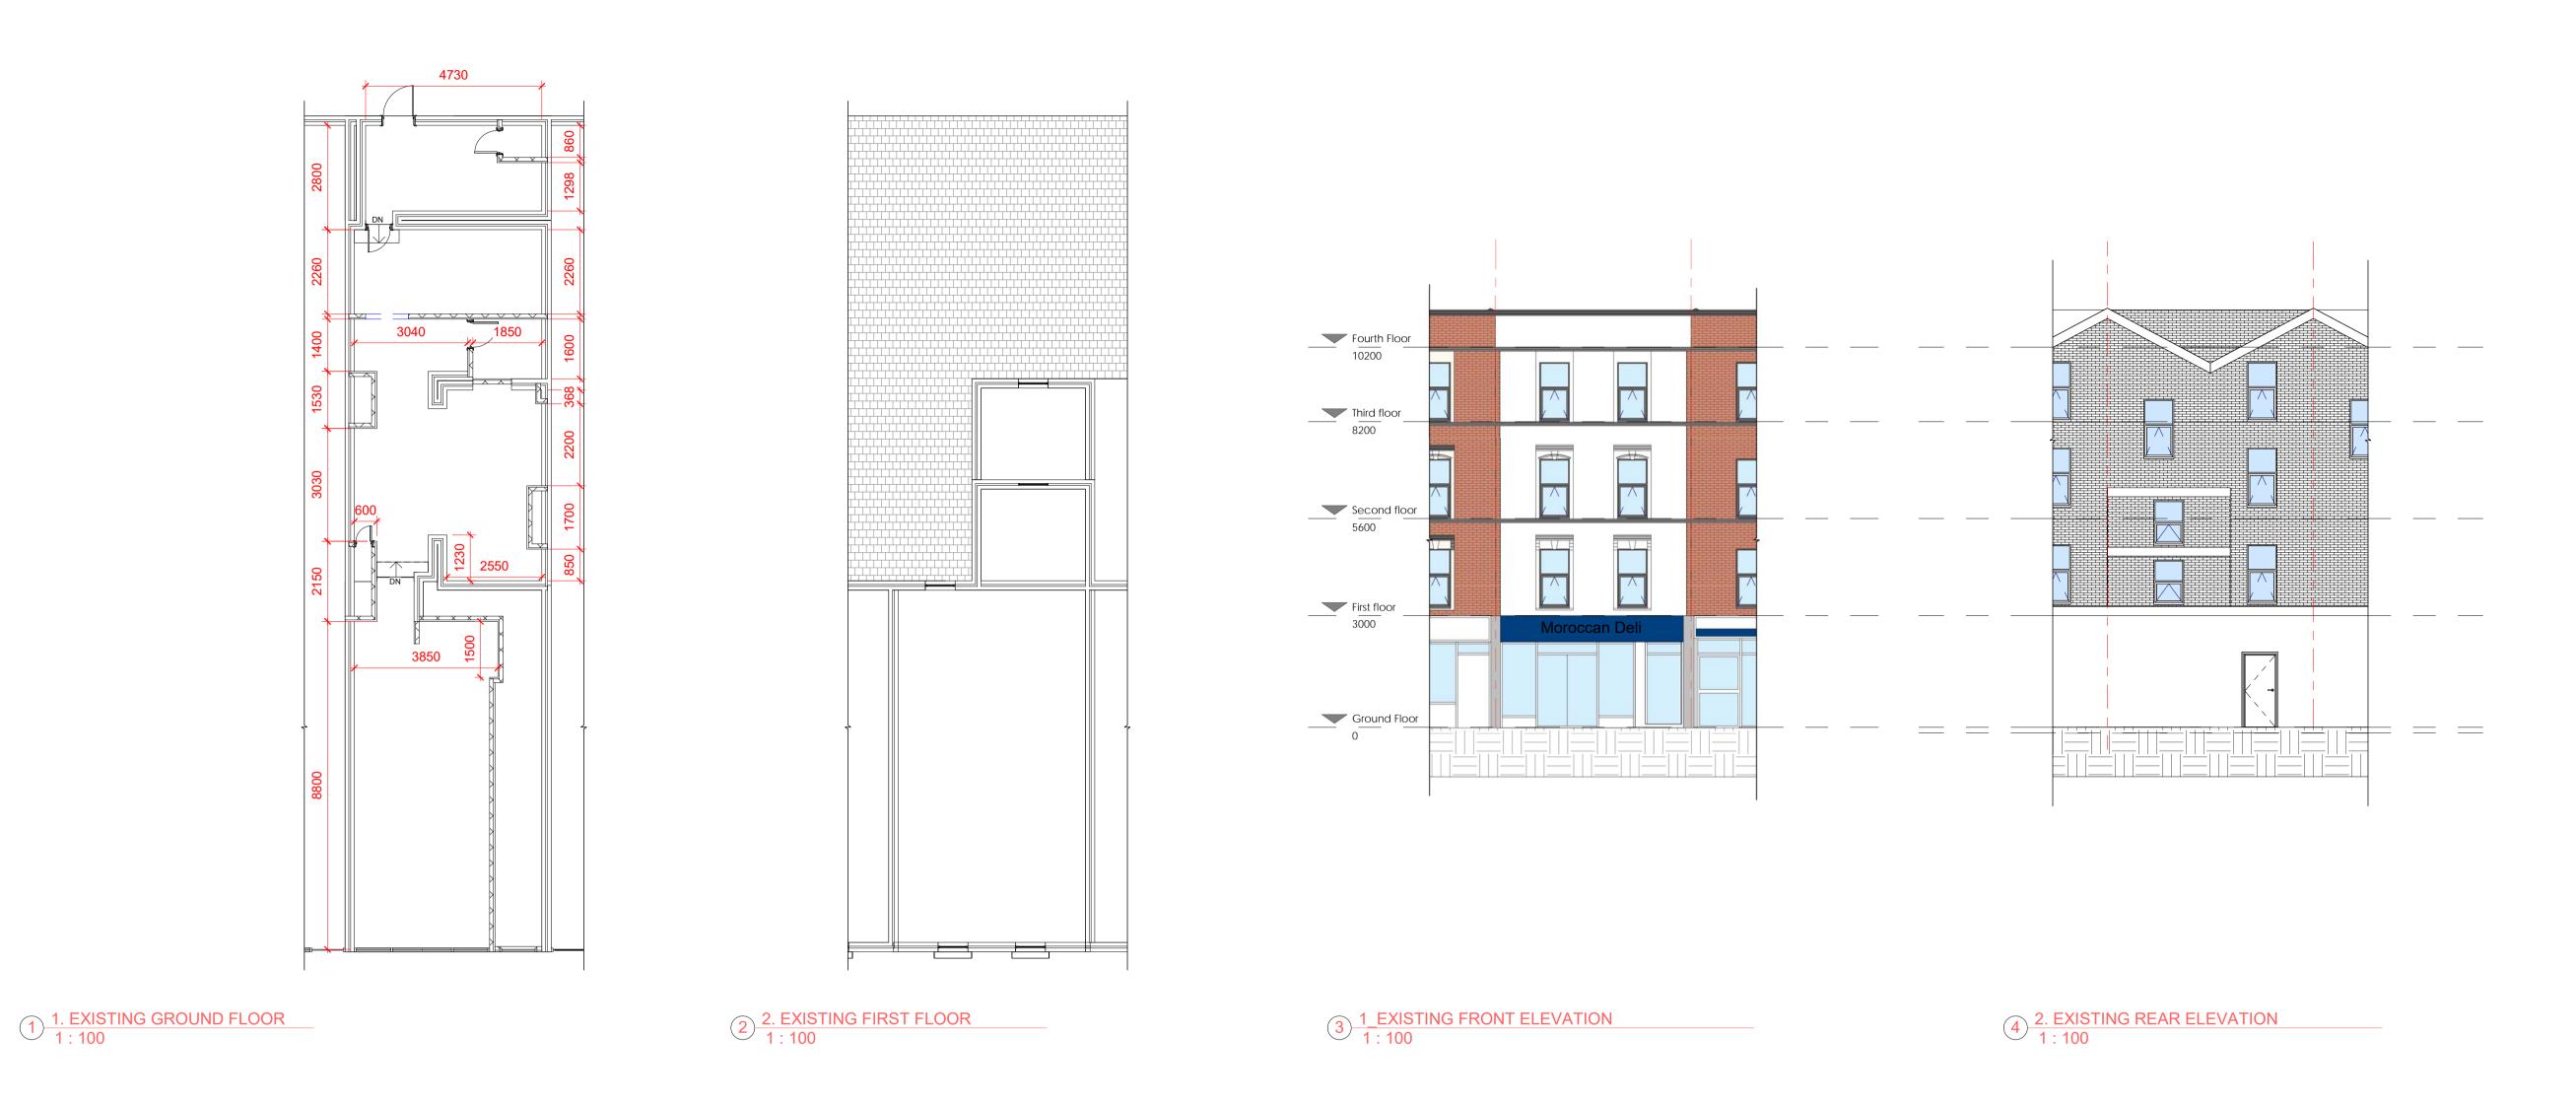

GRAPHIC SCALE: 1:50
0 1 2 3 4 5

GRAPHIC SCALE: 1:100

PROJECT STATUS

PROJECT

296 Kilburn High Road

TITLE

EXISTING PLANS & ELEVATIONS

CLIENT

HEKMAT BRAVARY

DRAWN BY ZAEEM

CHECKED BY DATE 18/01/2024 1:100

DRAWING NUMBER

UK2101 VA

PHASE REVISION P 01