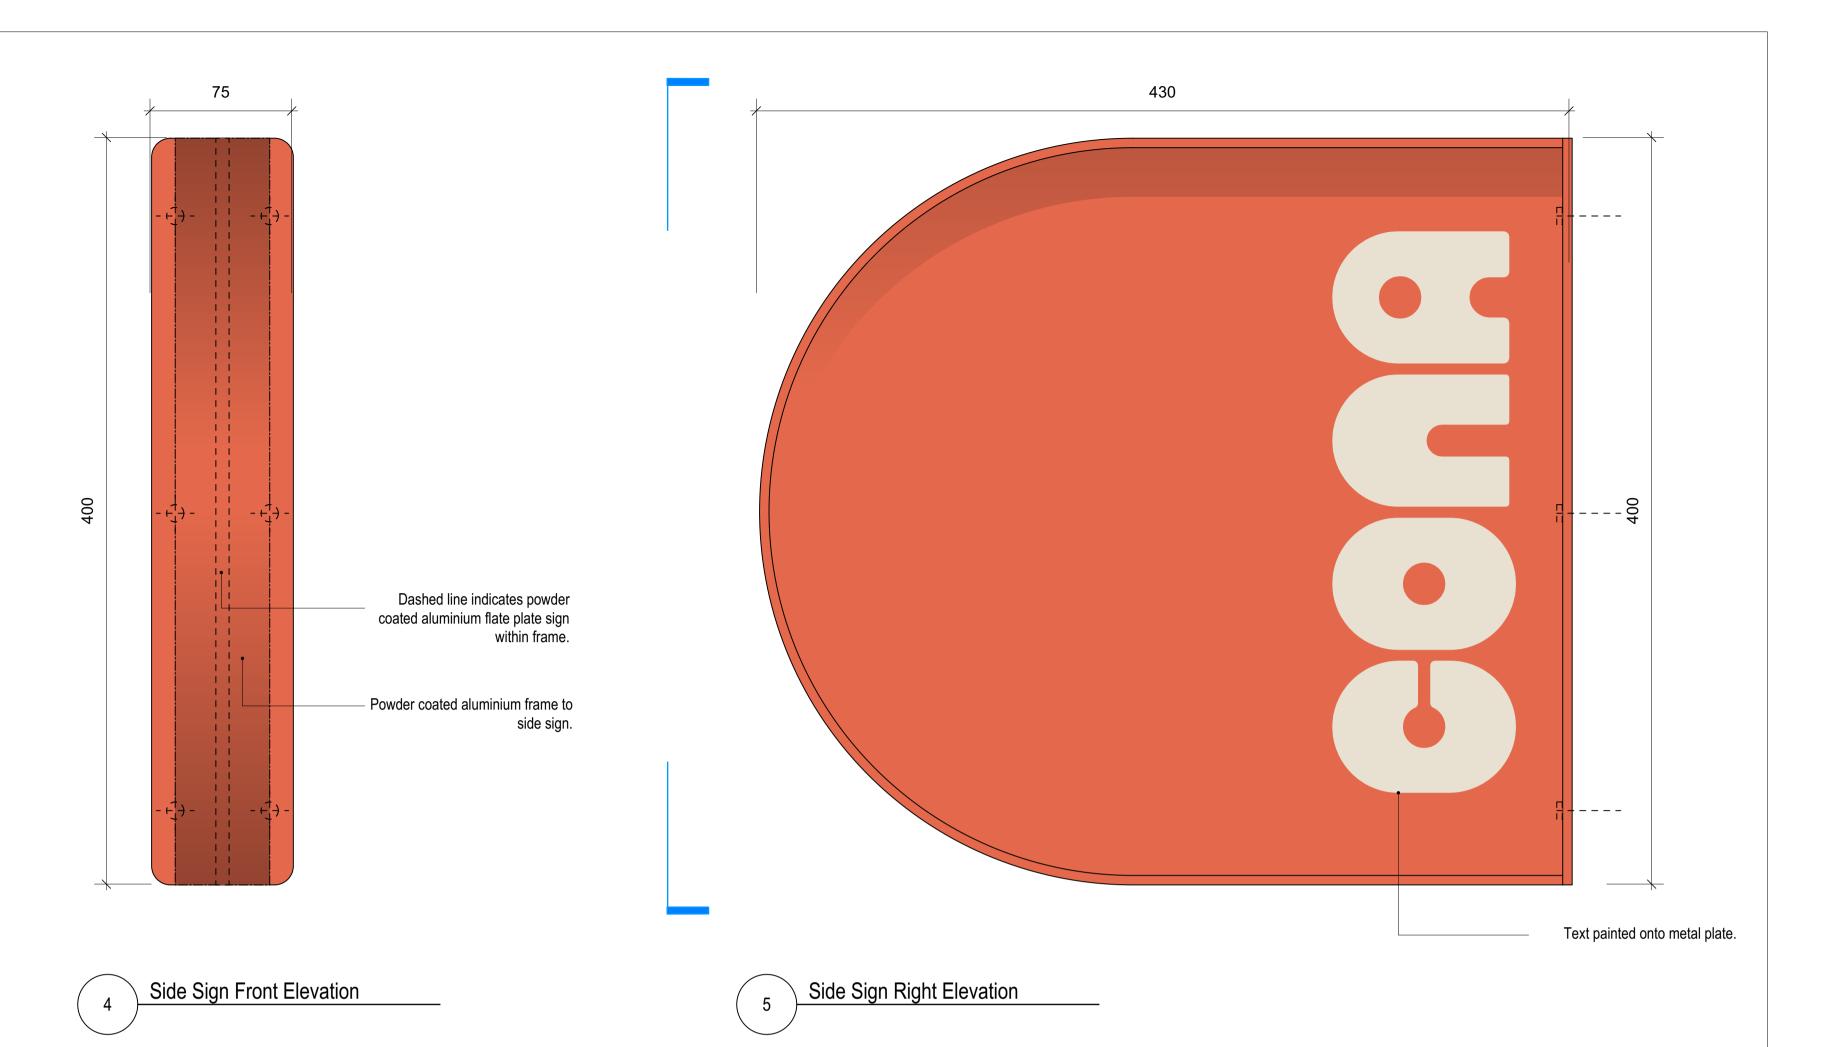

TCA

TIGG+COLL ARCHITECTS G23, THE SHEPHERDS BUILDING ROCKLEY ROAD, W14 ODA E:INFO@TIGGCOLLARCHITECTS.COM T: 020 3170 6125 WWW.TIGGCOLLARCHITECTS.COM

28 Goodge Street, W1T 2QQ Proposed Side Sign Detail Drawing no. Scale [A3] - 1:4 577-28GST-500 Scale [A1] - 1:2 19/01/2024