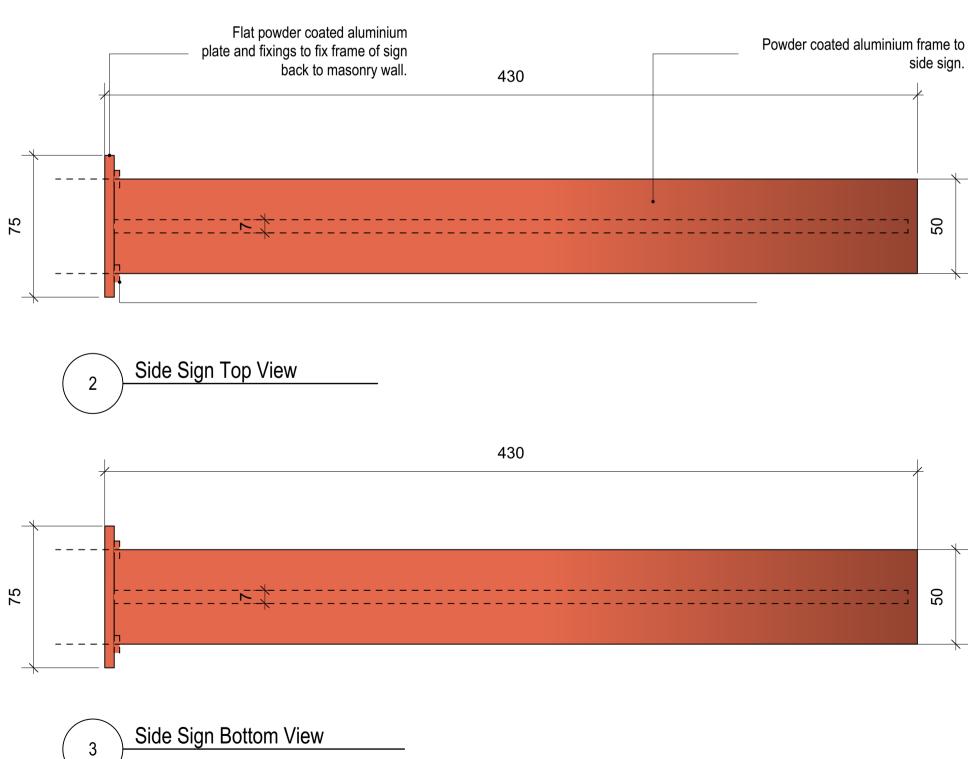

TCA

TIGG+COLL ARCHITECTS G23, THE SHEPHERDS BUILDING ROCKLEY ROAD, W14 ODA E:INFO@TIGGCOLLARCHITECTS.COM T: 020 3170 6125 WWW.TIGGCOLLARCHITECTS.COM

28 Goodge Street, W1T 2QQ Proposed Side Sign Detail Drawing no. Scale [A3] - 1:4 577-28GST-500 Scale [A1] - 1:2 19/01/2024