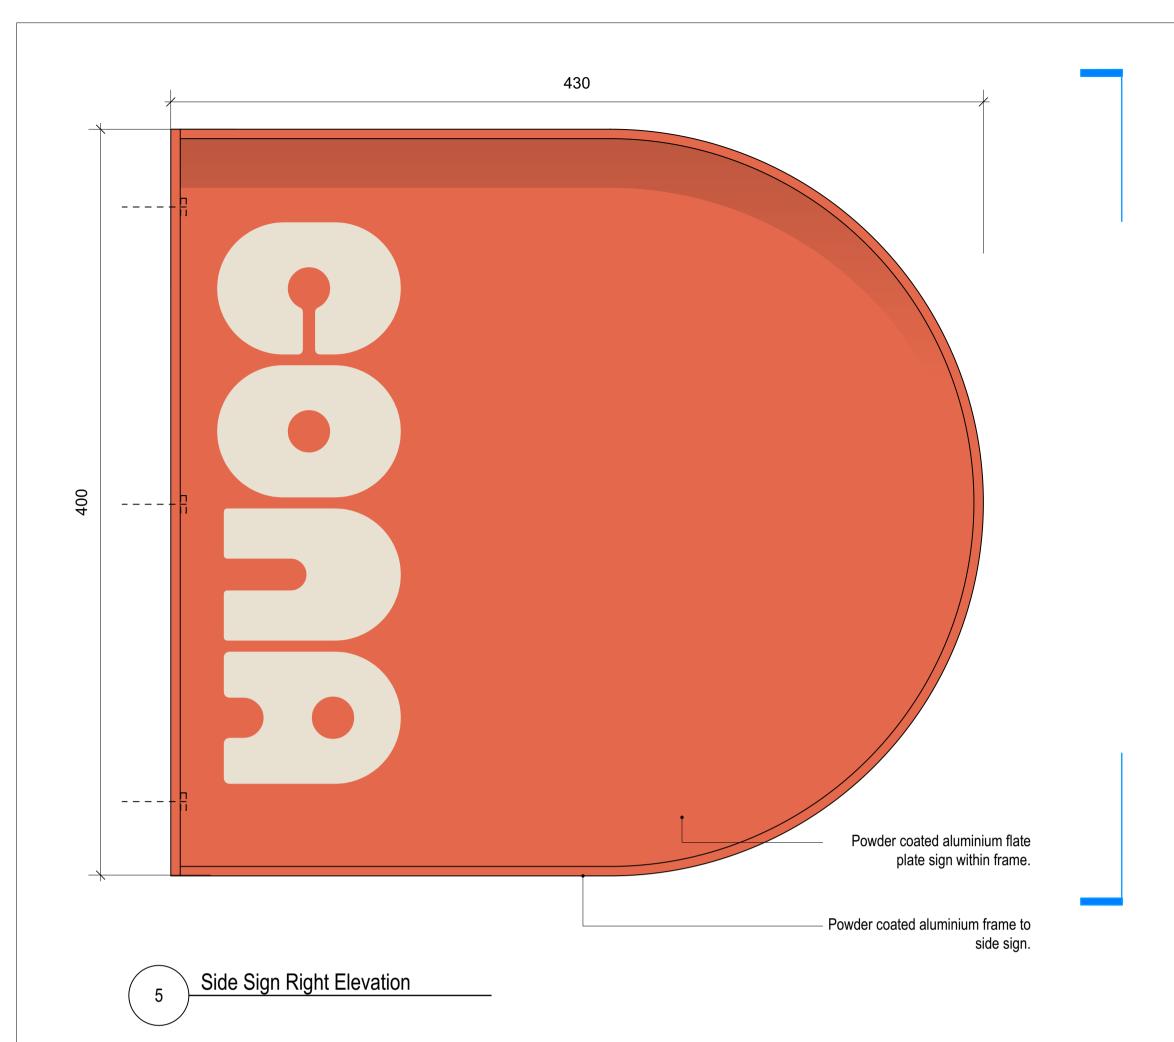

TCA

TIGG+COLL ARCHITECTS G23, THE SHEPHERDS BUILDING ROCKLEY ROAD, W14 ODA E:INFO@TIGGCOLLARCHITECTS.COM T: 020 3170 6125 WWW.TIGGCOLLARCHITECTS.COM

28 Goodge Street, W1T 2QQ Proposed Side Sign Detail Drawing no. Scale [A3] - 1:4 577-28GST-500 Scale [A1] - 1:2 19/01/2024