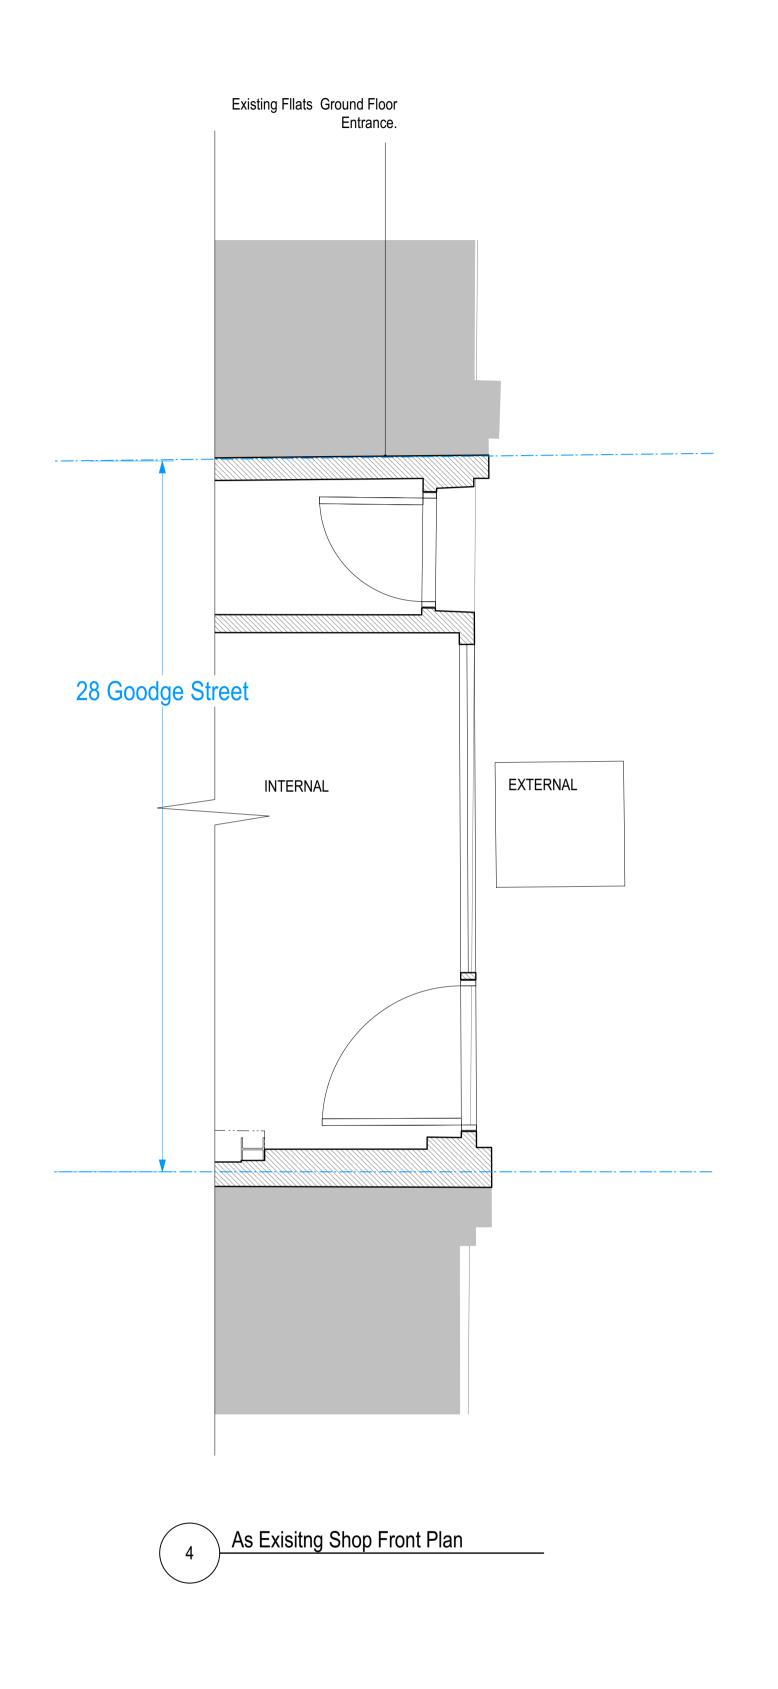

TIGG+COLL ARCHITECTS

G23, THE SHEPHERDS BUILDING
ROCKLEY ROAD, W14 ODA

E:INFO@TIGGCOLLARCHITECTS.COM
T: 020 3170 6125
WWW.TIGGCOLLARCHITECTS.COM

| i iojec                                                  | ,,       |                                        |             |               |            |  |  |  |  |  |  |
|----------------------------------------------------------|----------|----------------------------------------|-------------|---------------|------------|--|--|--|--|--|--|
|                                                          | 28 Good  | 28 Goodge Street, W1T 2QQ              |             |               |            |  |  |  |  |  |  |
| Title                                                    |          |                                        |             |               |            |  |  |  |  |  |  |
| Existing, Previous Approved and Proposed Front Shop Plan |          |                                        |             |               |            |  |  |  |  |  |  |
| Date                                                     | 20.12.23 | Scale [A3] - 1:50<br>Scale [A1] - 1:25 | Drawing no. | 577-28GST-100 | Rev.<br>P1 |  |  |  |  |  |  |