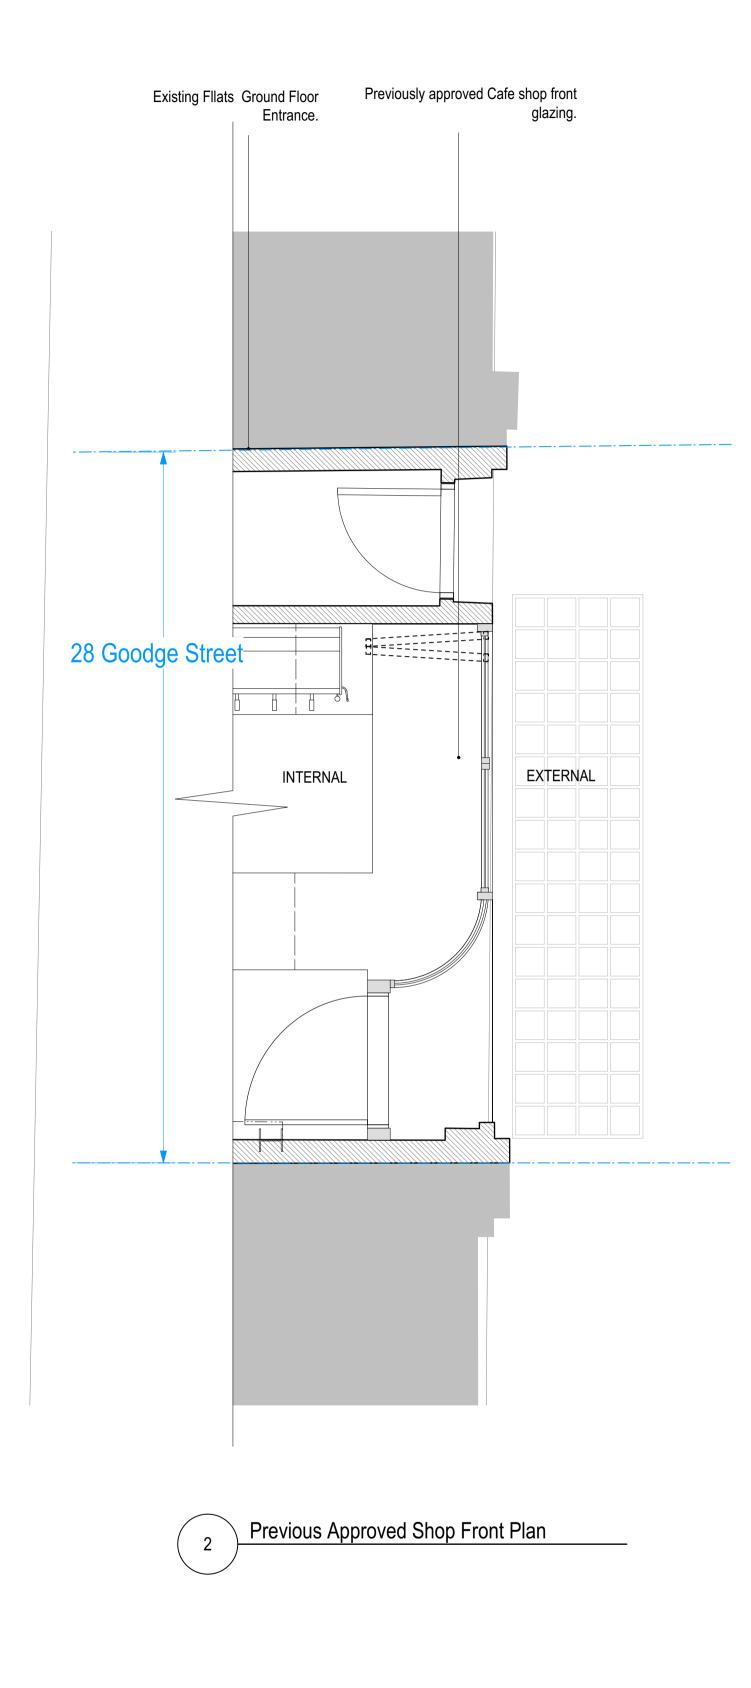

TIGG+COLL ARCHITECTS

G23, THE SHEPHERDS BUILDING
ROCKLEY ROAD, W14 ODA

E:INFO@TIGGCOLLARCHITECTS.COM
T: 020 3170 6125
WWW.TIGGCOLLARCHITECTS.COM

| i iojec                                                  | ,,       |                                        |             |               |            |  |  |  |  |  |  |
|----------------------------------------------------------|----------|----------------------------------------|-------------|---------------|------------|--|--|--|--|--|--|
|                                                          | 28 Good  | 28 Goodge Street, W1T 2QQ              |             |               |            |  |  |  |  |  |  |
| Title                                                    |          |                                        |             |               |            |  |  |  |  |  |  |
| Existing, Previous Approved and Proposed Front Shop Plan |          |                                        |             |               |            |  |  |  |  |  |  |
| Date                                                     | 20.12.23 | Scale [A3] - 1:50<br>Scale [A1] - 1:25 | Drawing no. | 577-28GST-100 | Rev.<br>P1 |  |  |  |  |  |  |