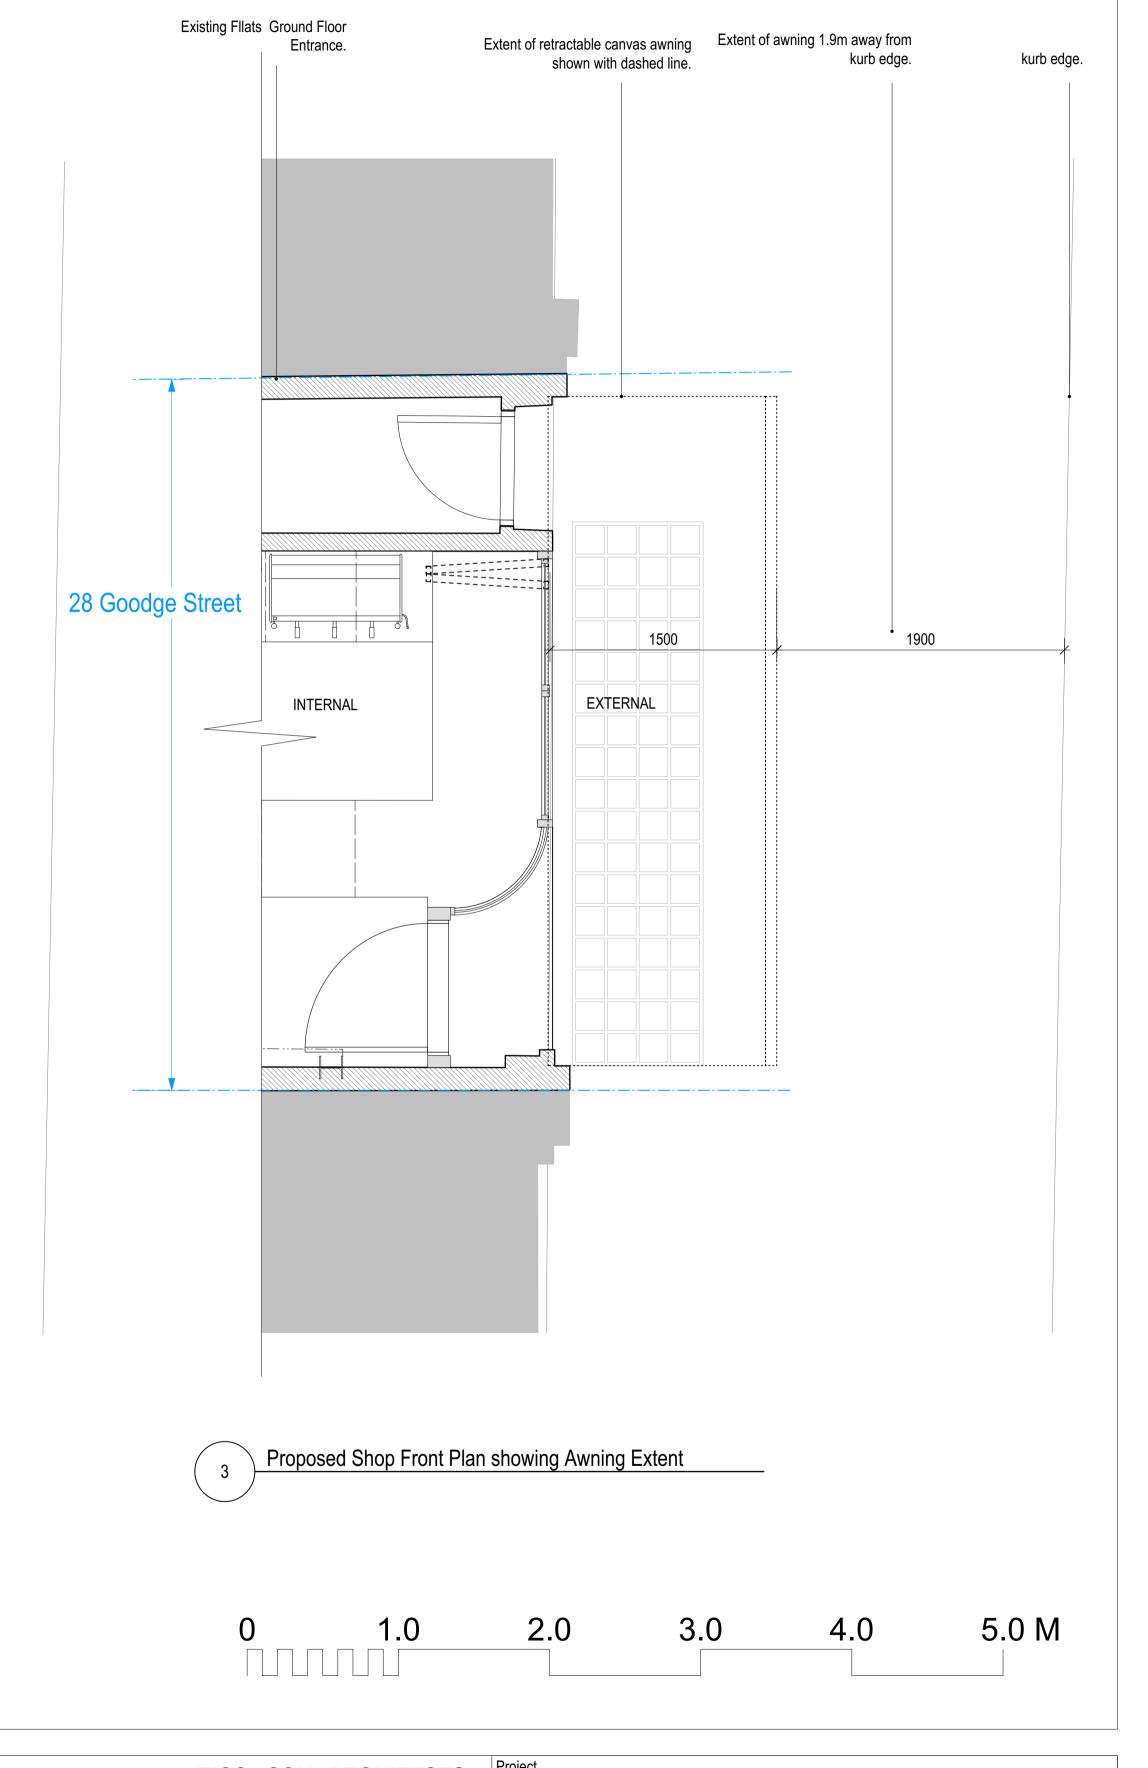

TIGG+COLL ARCHITECTS

G23, THE SHEPHERDS BUILDING
ROCKLEY ROAD, W14 ODA

E:INFO@TIGGCOLLARCHITECTS.COM
T: 020 3170 6125
WWW.TIGGCOLLARCHITECTS.COM

| i iojec                                                  | ,,       |                                        |             |               |            |  |  |  |  |  |  |
|----------------------------------------------------------|----------|----------------------------------------|-------------|---------------|------------|--|--|--|--|--|--|
|                                                          | 28 Good  | 28 Goodge Street, W1T 2QQ              |             |               |            |  |  |  |  |  |  |
| Title                                                    |          |                                        |             |               |            |  |  |  |  |  |  |
| Existing, Previous Approved and Proposed Front Shop Plan |          |                                        |             |               |            |  |  |  |  |  |  |
| Date                                                     | 20.12.23 | Scale [A3] - 1:50<br>Scale [A1] - 1:25 | Drawing no. | 577-28GST-100 | Rev.<br>P1 |  |  |  |  |  |  |