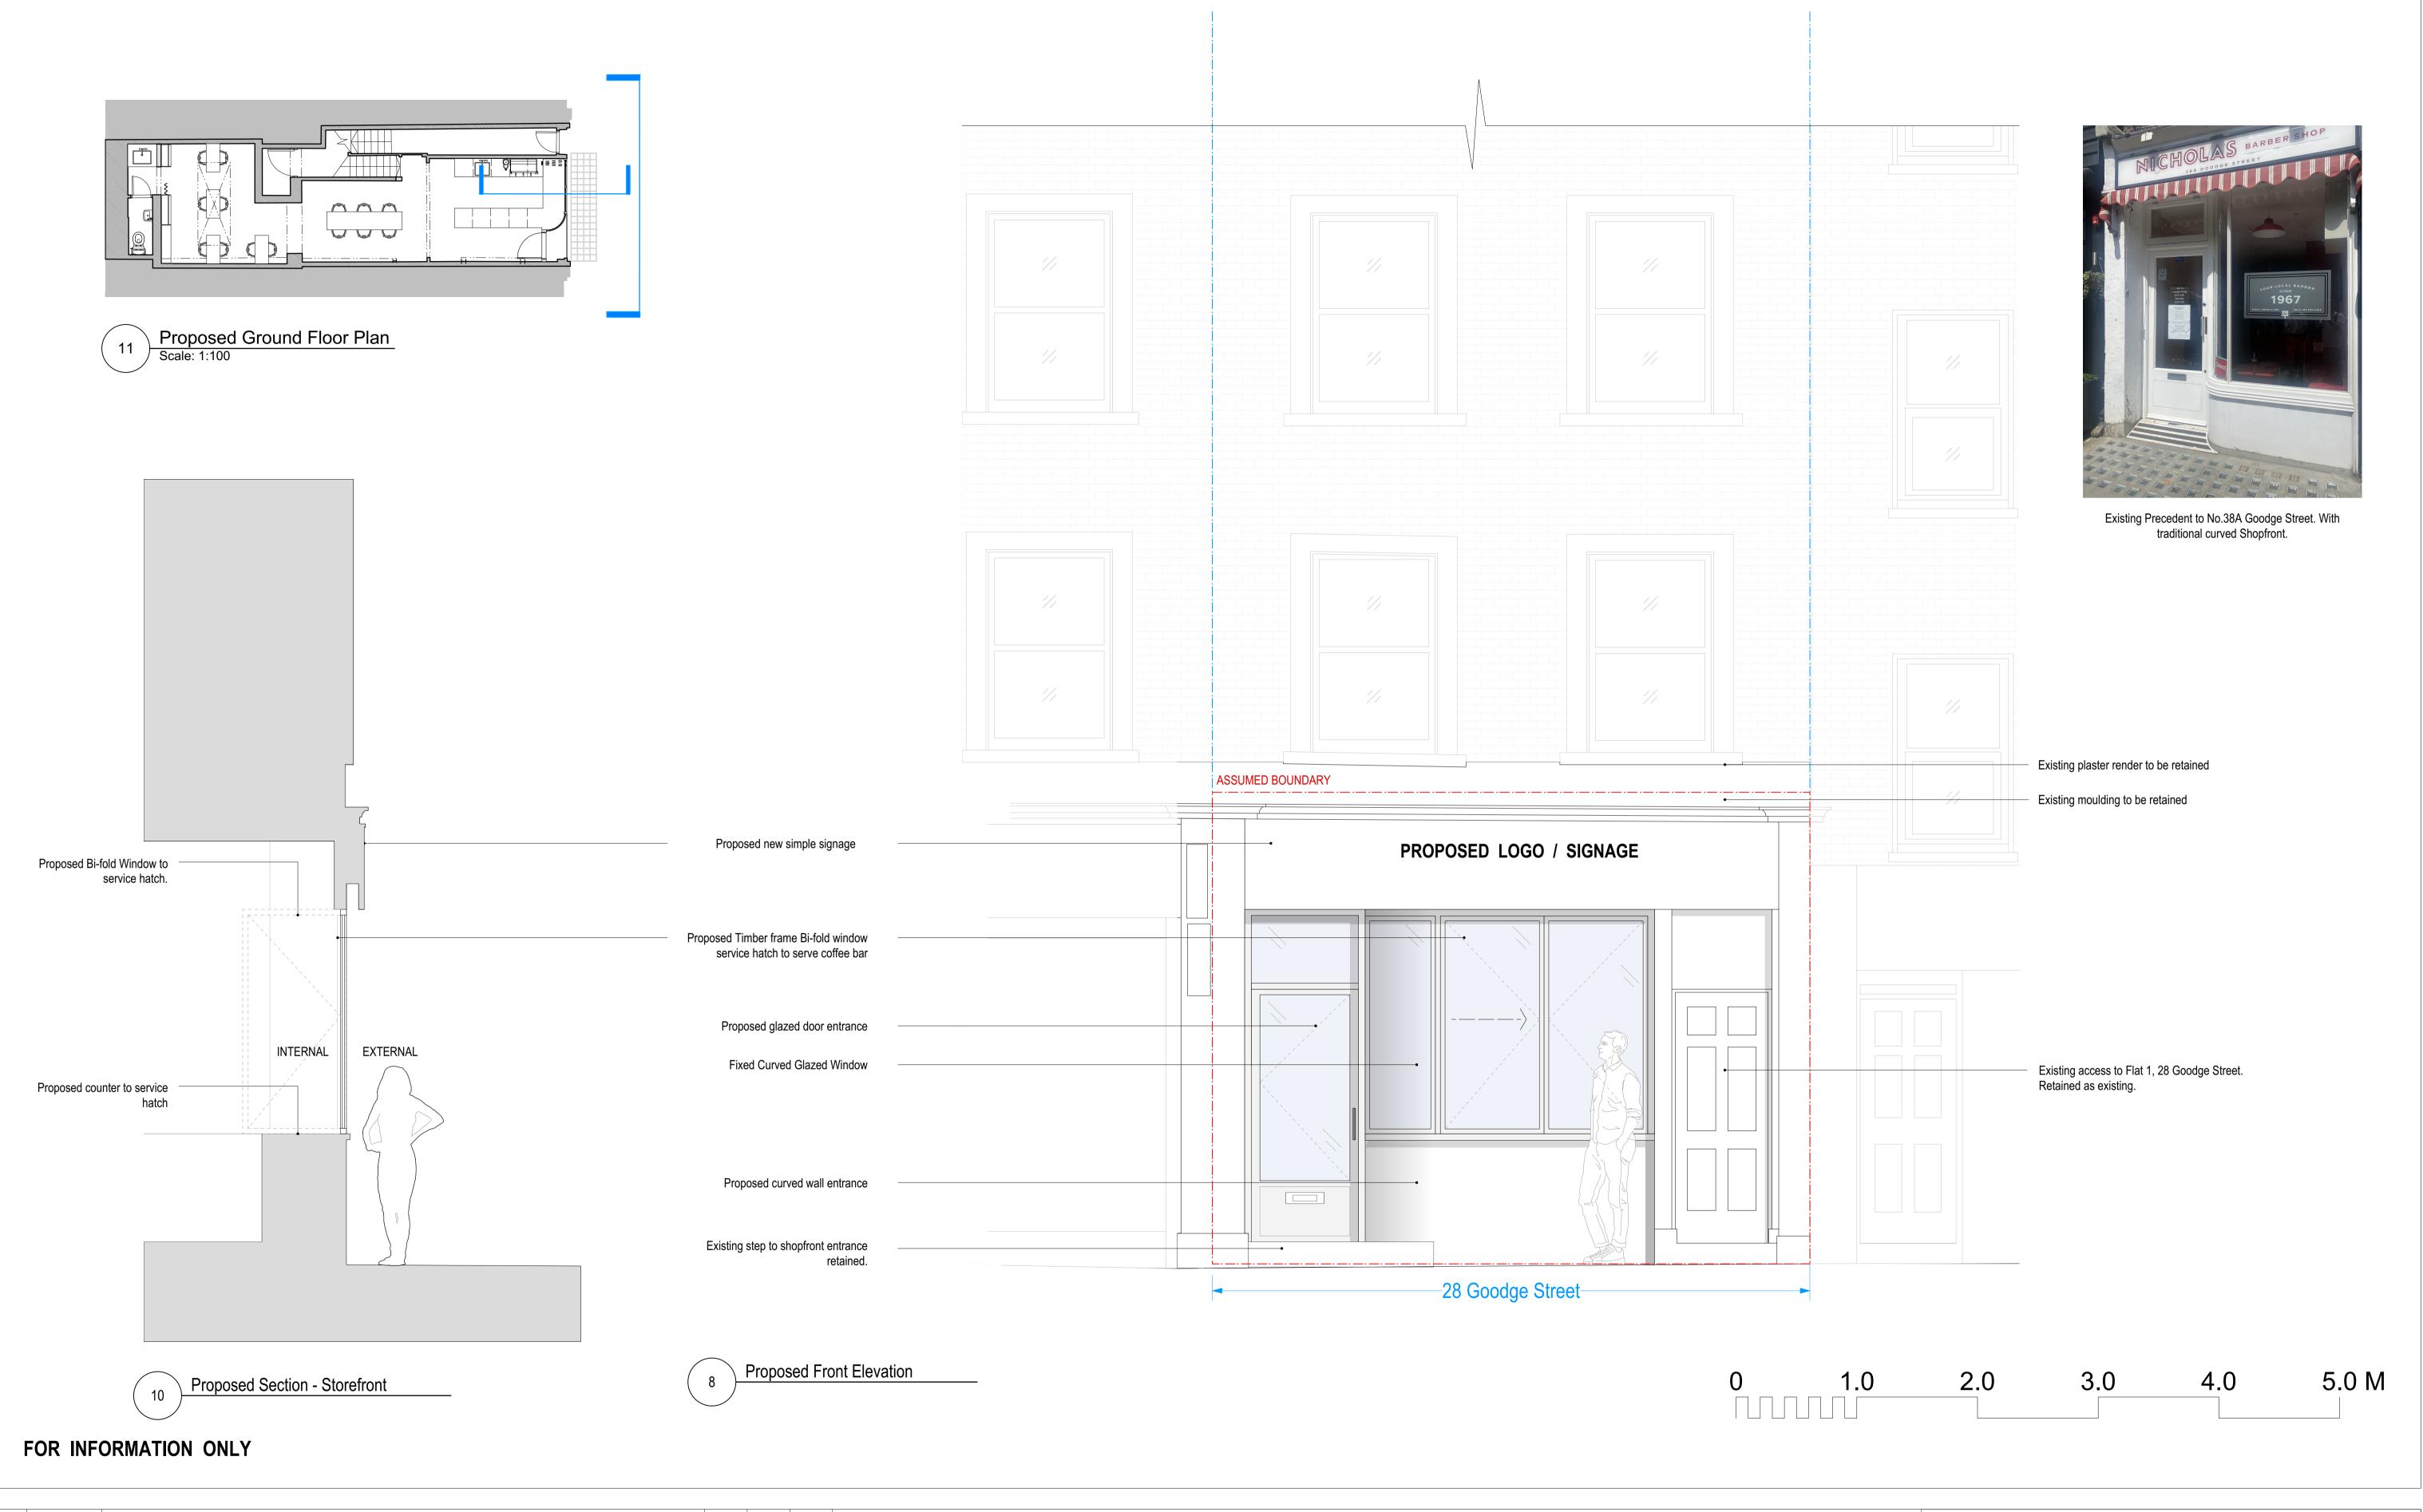

ING OUT MUST BE CHECKED ONSITE LS MUST BE CHECKED ONSITE NSIONS MUST BE CHECKED ONSITE SCALE FROM THIS DRAWING

VING MUST NOT BE USED ONSITE UNLESS ISSUED FOR CONSTRUCTION

| TECTS    | Project<br>28 Goodge Street, W1T 2QQ            |                                        |             |               |            |  |  |  |
|----------|-------------------------------------------------|----------------------------------------|-------------|---------------|------------|--|--|--|
| DING     | Title                                           |                                        |             |               |            |  |  |  |
| ECTS.COM | Previously Approved Front Elevation and Section |                                        |             |               |            |  |  |  |
| CTS.COM  | Date 20.12.23                                   | Scale [A3] - 1:50<br>Scale [A1] - 1:25 | Drawing no. | 577-28GST-022 | Rev.<br>P1 |  |  |  |