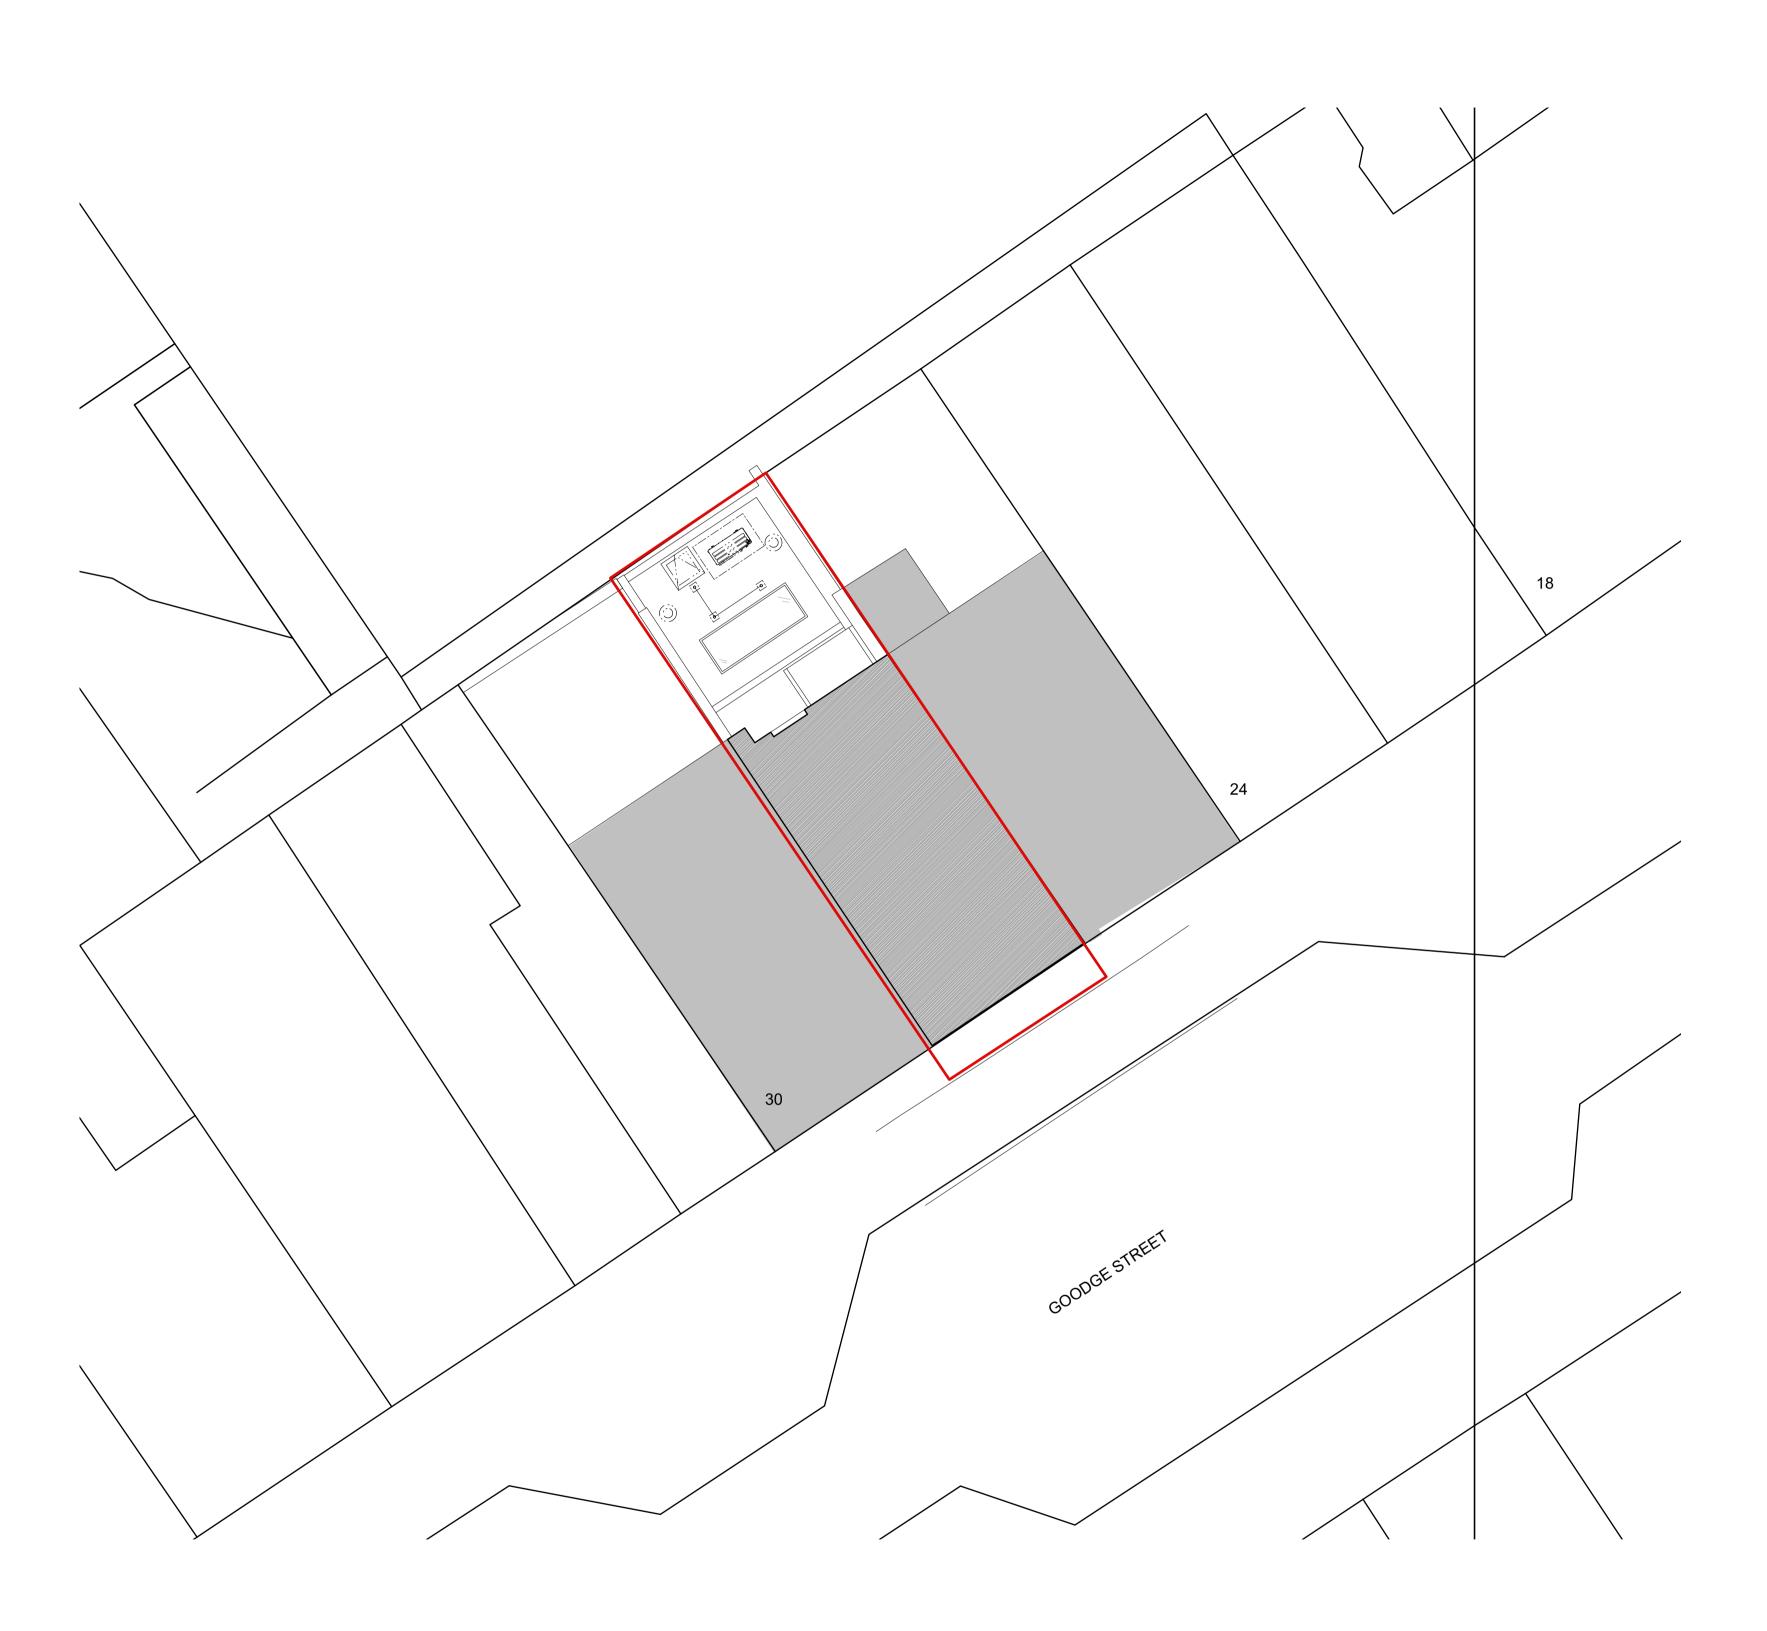

## TIGG+COLL ARCHITE

G23, THE SHEPHERDS BUILDIN ROCKLEY ROAD, W14 ODA E:INFO@TIGGCOLLARCHITECT T: 020 3170 6125 WWW.TIGGCOLLARCHITECTS

| Project                   |                                          |                                                                                    |                                                                                     |                                                                                     |  |  |  |
|---------------------------|------------------------------------------|------------------------------------------------------------------------------------|-------------------------------------------------------------------------------------|-------------------------------------------------------------------------------------|--|--|--|
| 28 Goodge Street, W1T 2QQ |                                          |                                                                                    |                                                                                     |                                                                                     |  |  |  |
| Title                     |                                          |                                                                                    |                                                                                     |                                                                                     |  |  |  |
| Existing Block Plan       |                                          |                                                                                    |                                                                                     |                                                                                     |  |  |  |
| Date 20.12.23             | Scale [A3] - 1:200<br>Scale [A1] - 1:100 | Drawing no.                                                                        | 577-28GST-002                                                                       | Rev.<br>P1                                                                          |  |  |  |
|                           | 28 Good<br>Fitle<br>Existing I           | 28 Goodge Street, W1T 2<br>Title<br>Existing Block Plan<br>Date Scale [A3] - 1:200 | 28 Goodge Street, W1T 2QQ   Title   Existing Block Plan   Date   Scale [A3] - 1:200 | 28 Goodge Street, W1T 2QQ   Title   Existing Block Plan   Date   Scale [A3] - 1:200 |  |  |  |