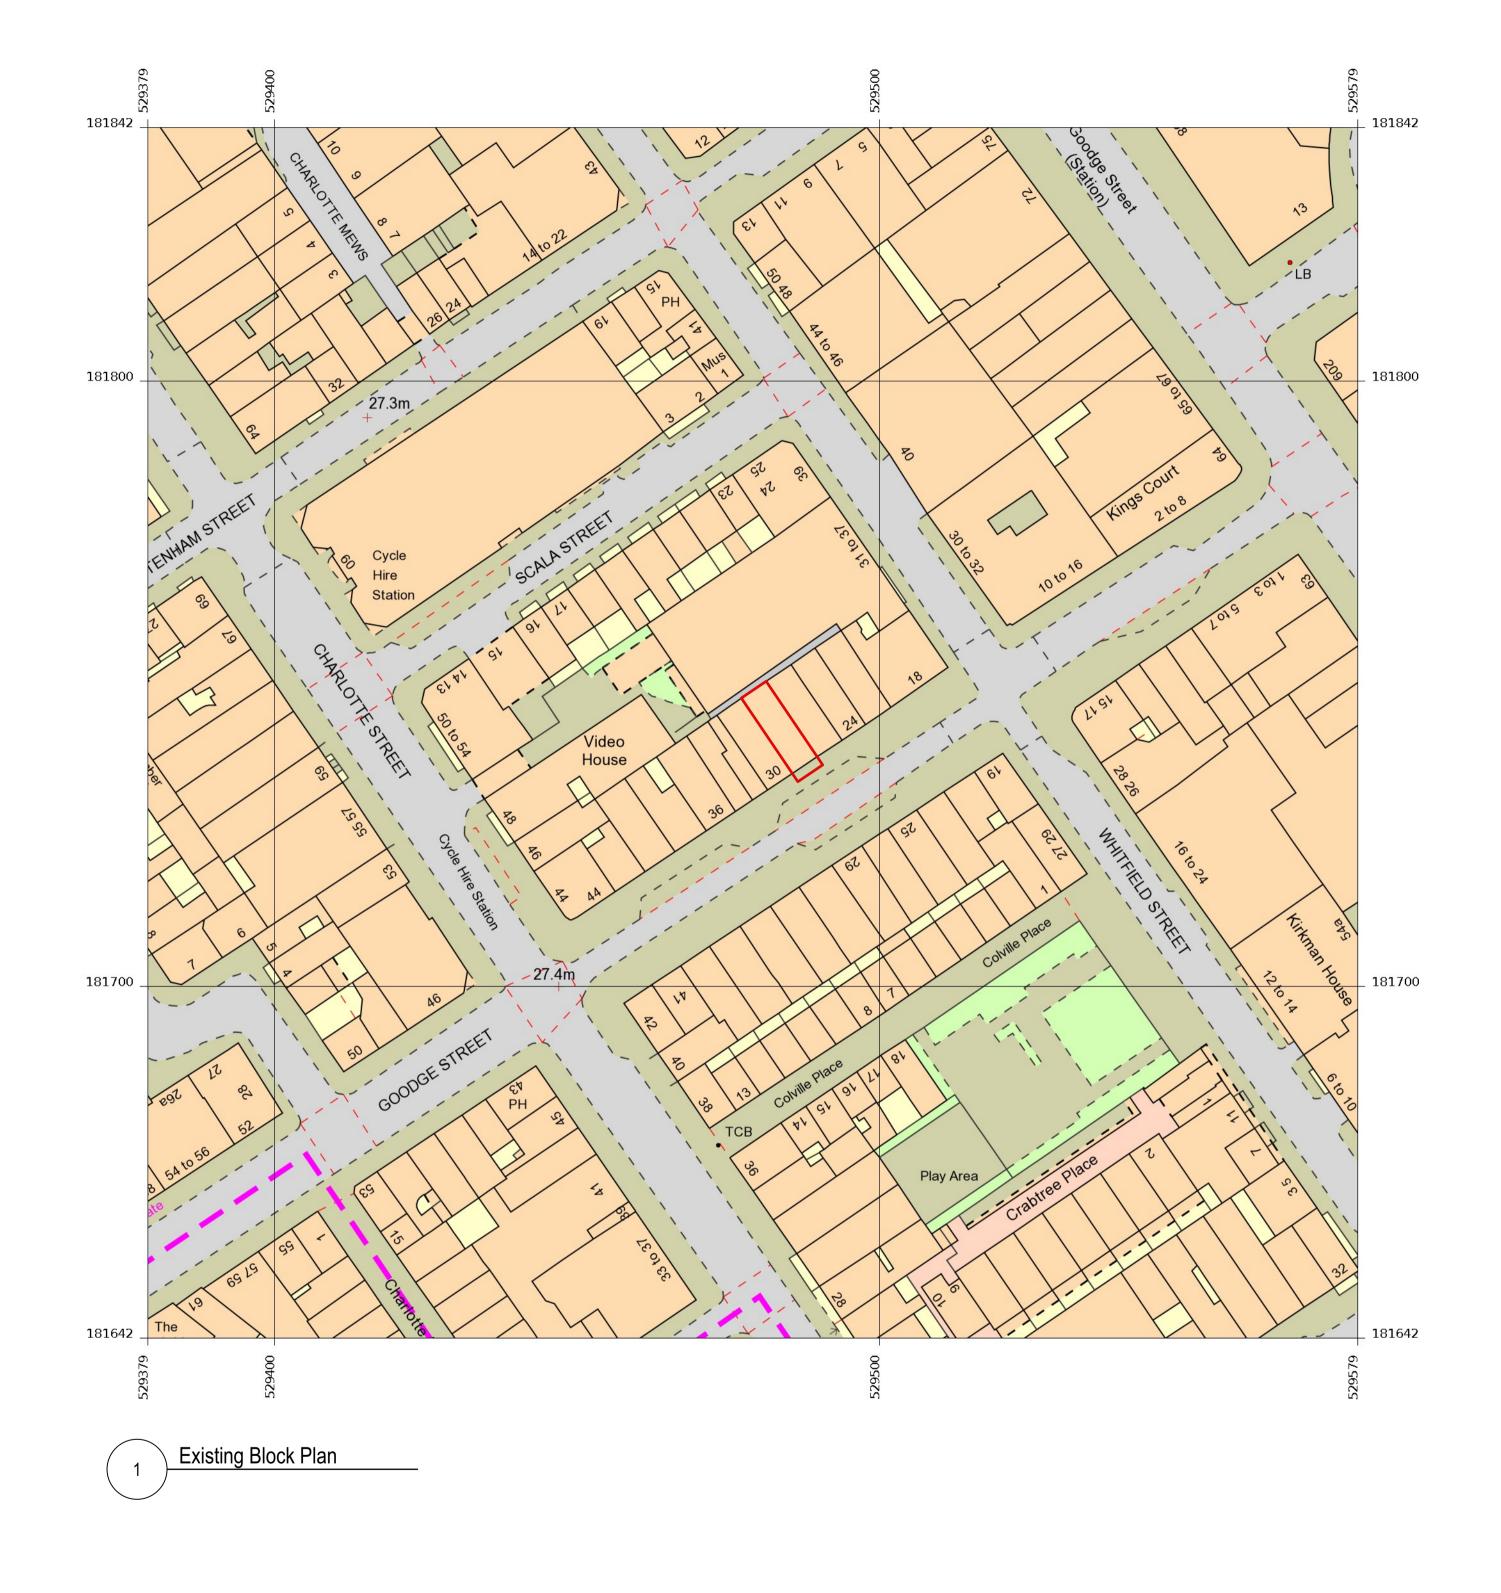

## TIGG+COLL ARCHITECTS G23, THE SHEPHERDS BUILDING ROCKLEY ROAD, W14 ODA E:INFO@TIGGCOLLARCHITECTS.COM T: 020 3170 6125 WWW.TIGGCOLLARCHITECTS.COM

| Project            |                                           |             |               |            |  |  |  |  |  |  |
|--------------------|-------------------------------------------|-------------|---------------|------------|--|--|--|--|--|--|
| 28 Good            | 28 Goodge Street, W1T 2QQ                 |             |               |            |  |  |  |  |  |  |
| Title              |                                           |             |               |            |  |  |  |  |  |  |
| Existing Site Plan |                                           |             |               |            |  |  |  |  |  |  |
| Date 20.12.23      | Scale [A3] - 1:1250<br>Scale [A1] - 1:625 | Drawing no. | 577-28GST-001 | Rev.<br>P1 |  |  |  |  |  |  |