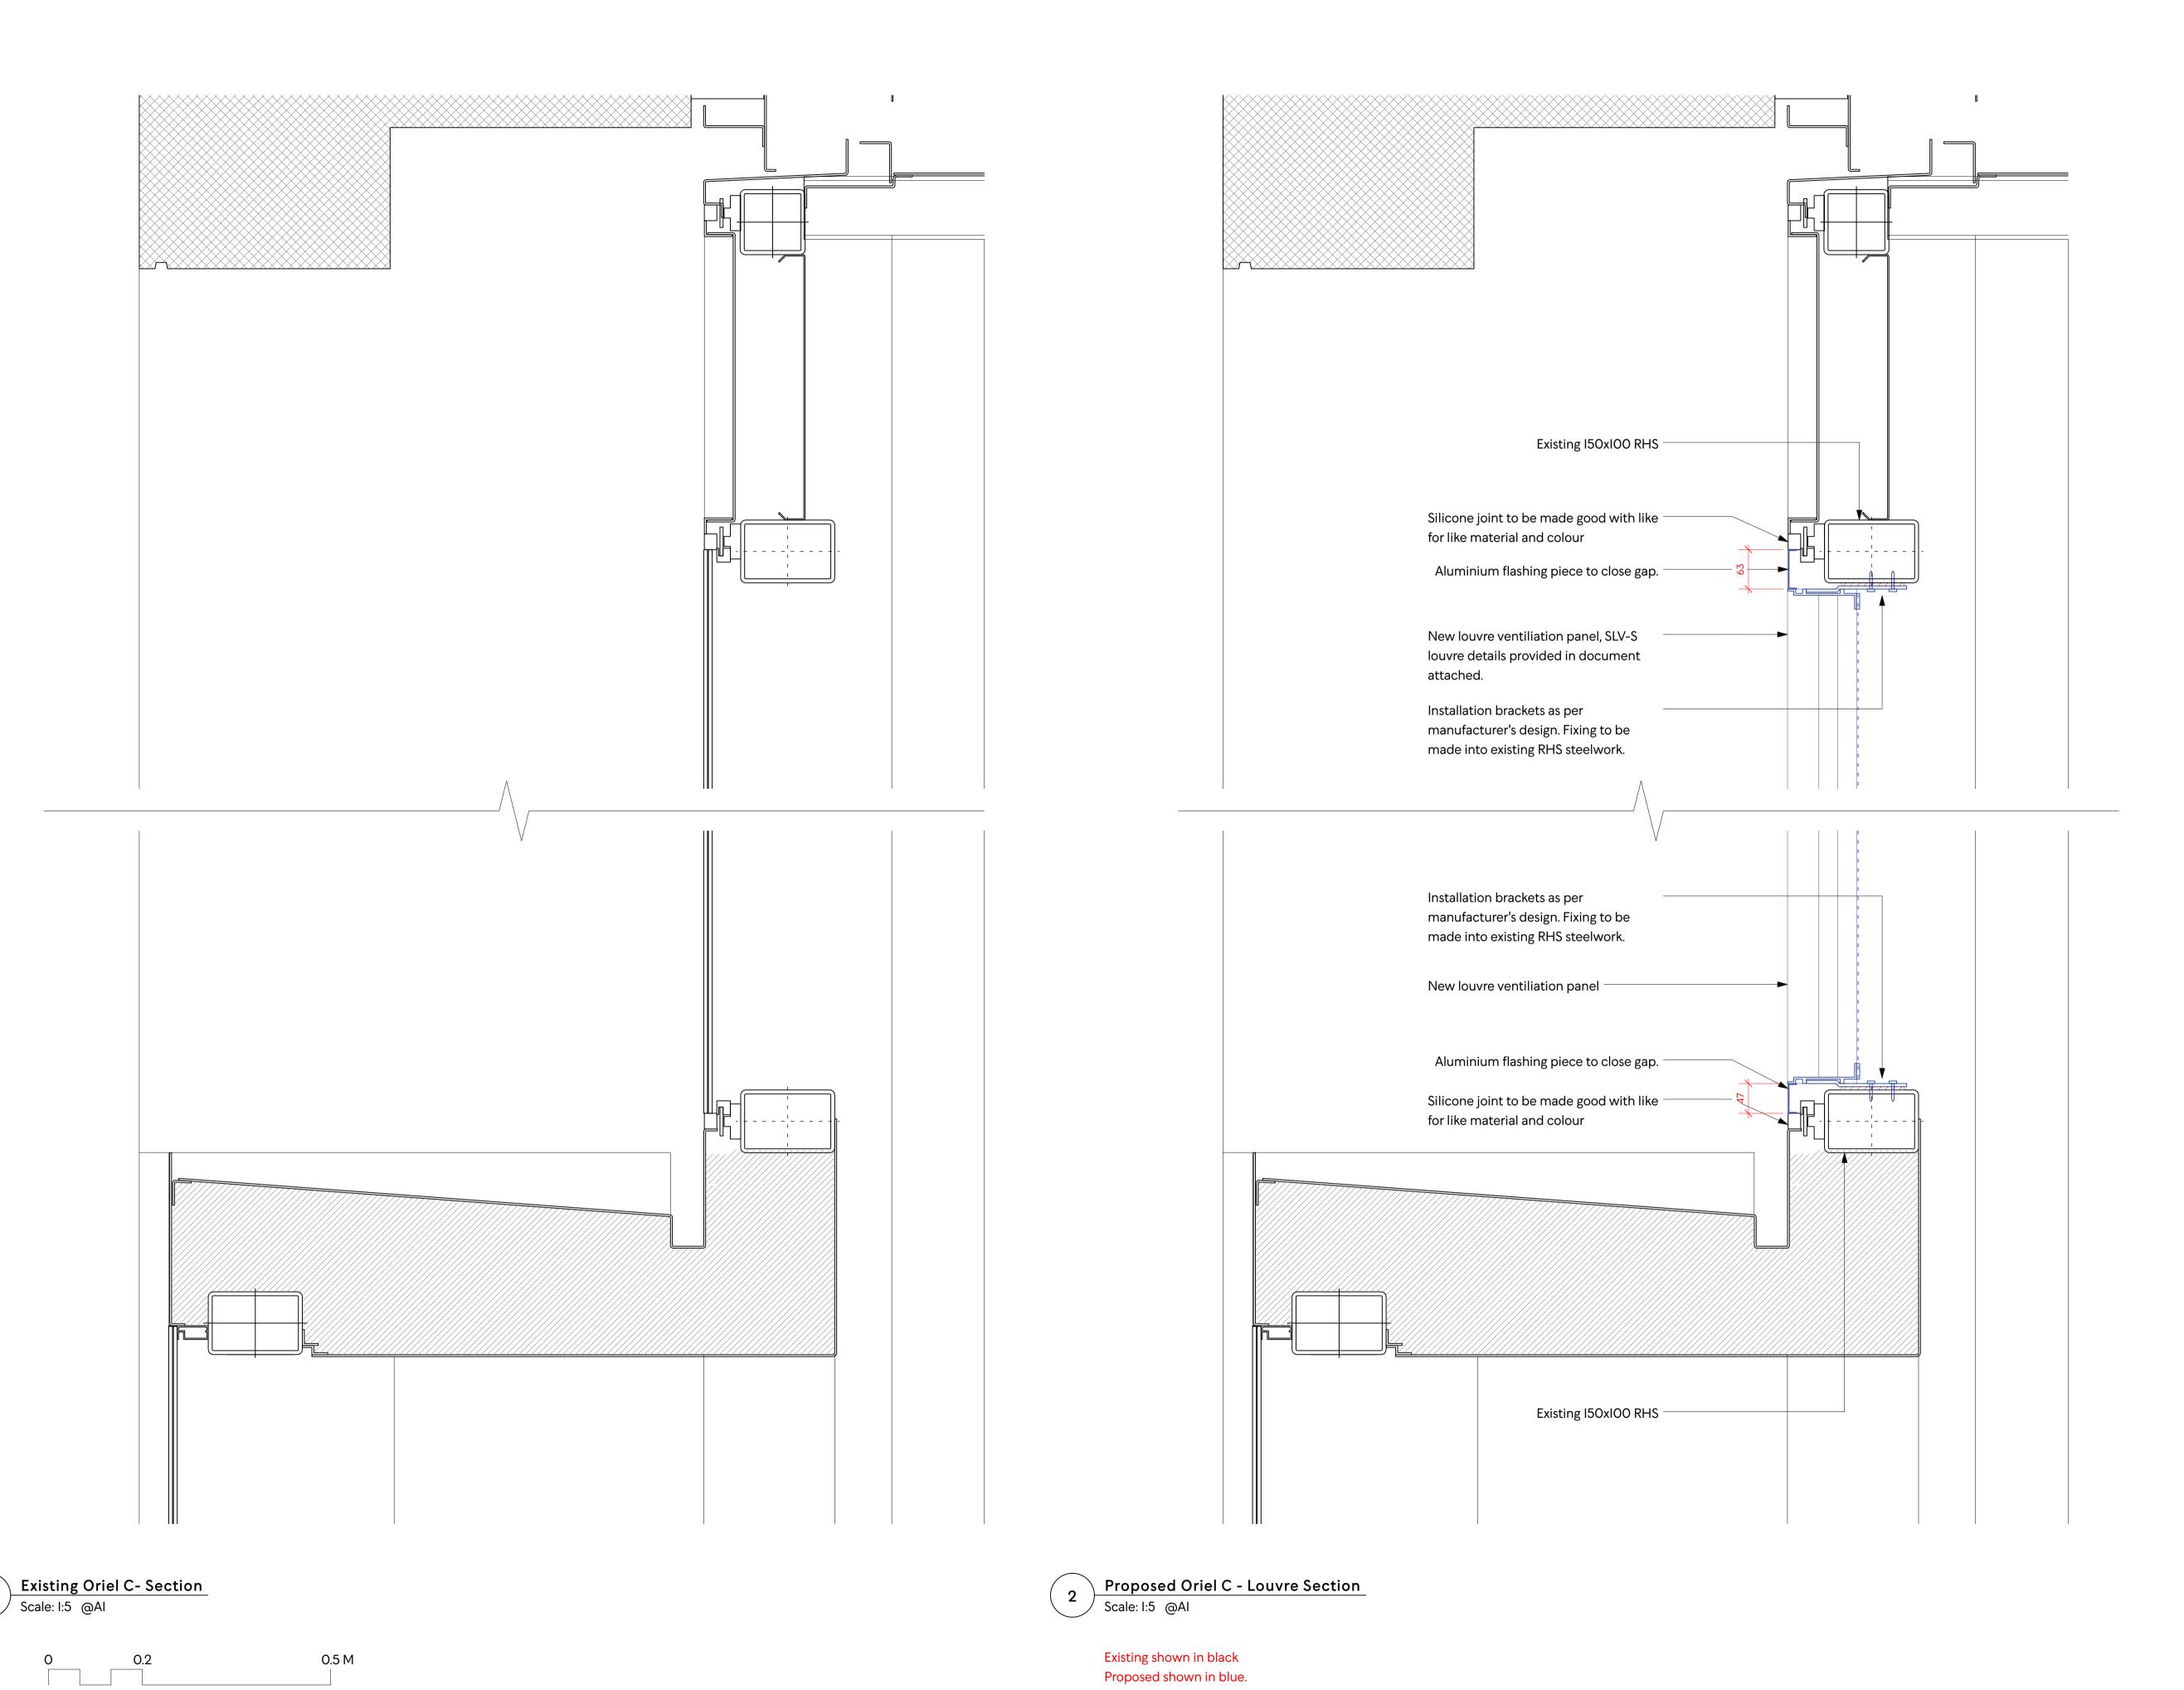

Revision History :

ent : Barworks Ltd.

dress : P2, 2 - 8 Lewis Cubitt Square

Mare Street Market, KX

Stage: Cons Scale (at AI): I:5

Issue Date : 19/01/24

Drawing Title :

Oriel Bay C, Louvre Section Detail

Drawing No : Drawing No :

185 PI - 31