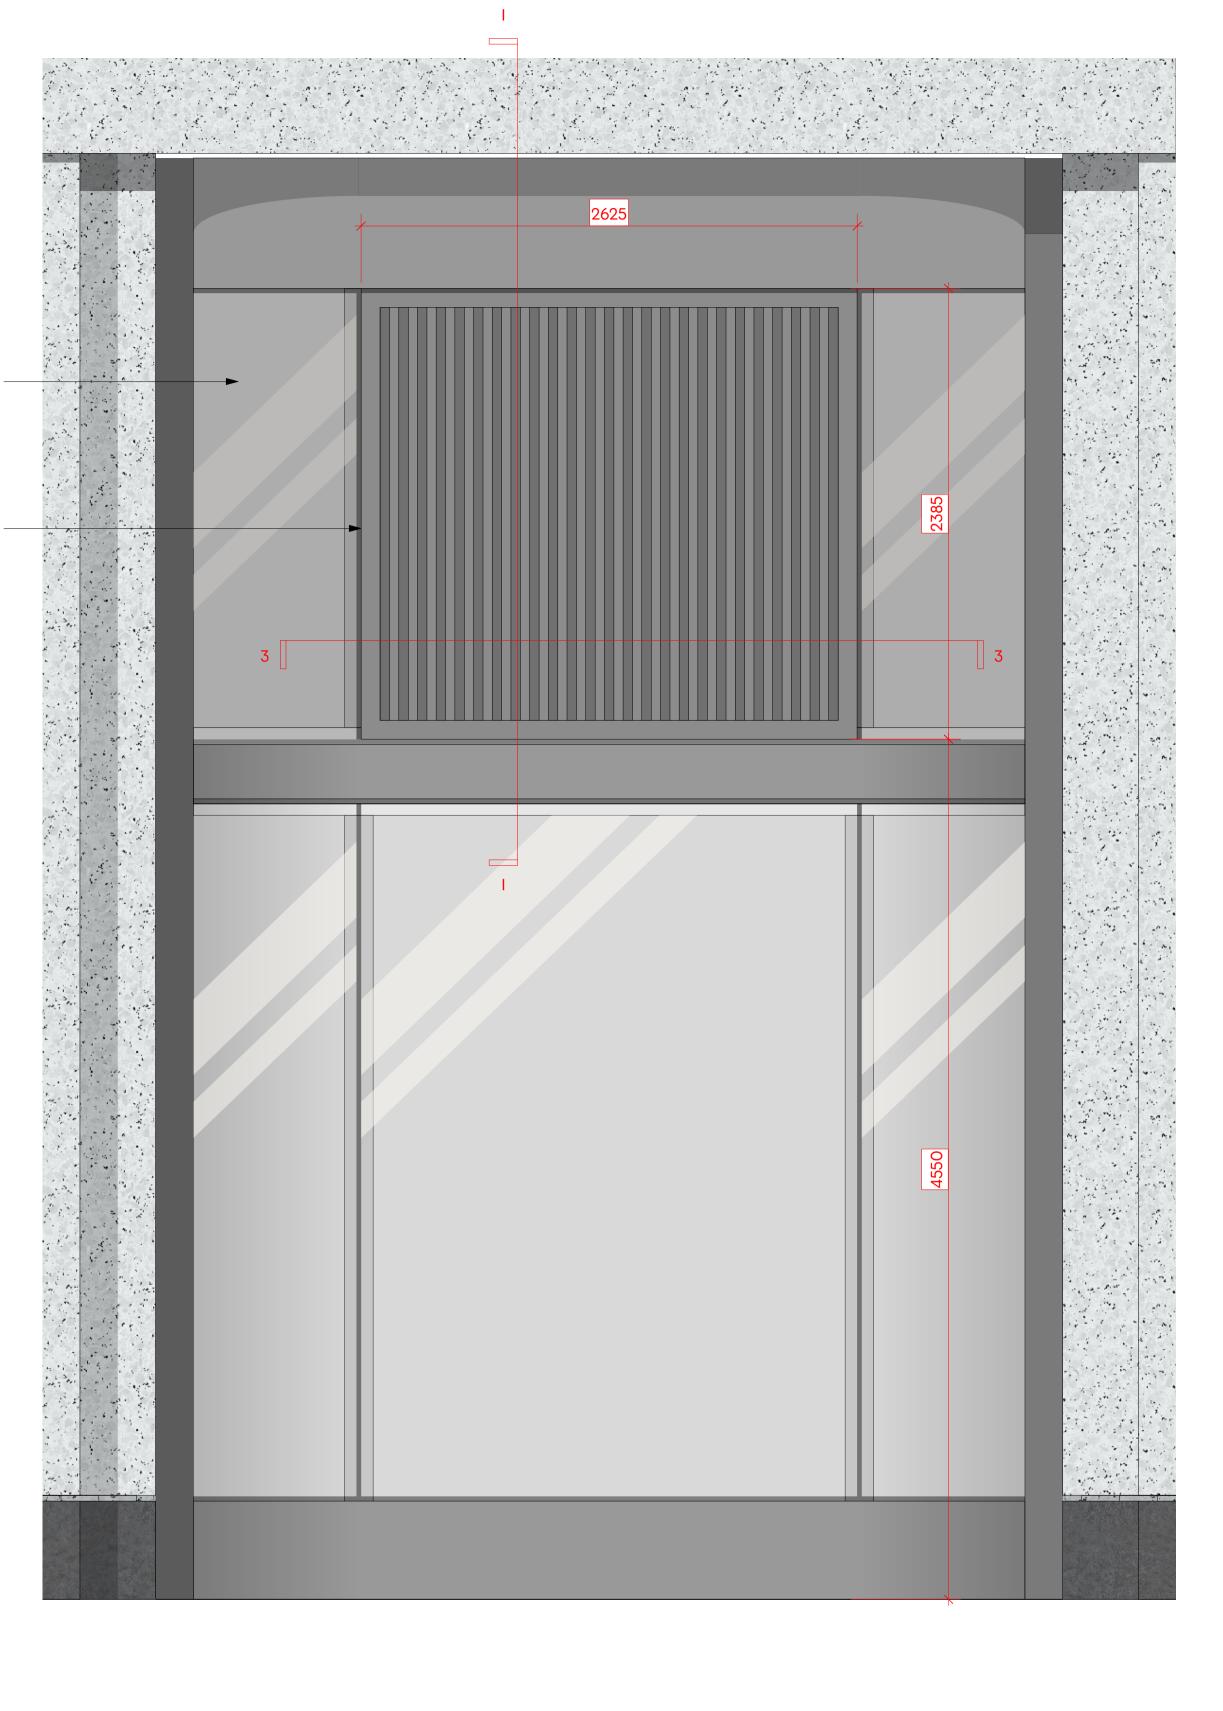

## Proposed Louvre - Elevation Scale: I:20 @Al

Proposed Louvre - Plan Scale: I:20 @Al

3

Existing shown in black Proposed shown in blue.

Notes

New louvre panel and supporting metalwork to be finished RAL 5004 to match existing metalwork.

**Revision History** :

| Client :                  | Barworks Ltd.                 |              |           |
|---------------------------|-------------------------------|--------------|-----------|
| Address :                 | P2, 2 - 8 Lewis Cubitt Square |              |           |
| Project :                 | Mare Street Market, KX        |              |           |
| Stage :                   | Consultation                  |              |           |
| Scale (at Al) :           | I:20                          |              |           |
| Issue Date :              | 19/01/24                      |              |           |
| Drawing Title :           |                               |              |           |
| Proposed Louvre Details - |                               |              |           |
| Oriel C                   |                               |              |           |
| Drawn By :                | AF/ RE                        | Checked By : | AF / RE   |
| Project No :              | Drawing No :                  |              | Revision: |