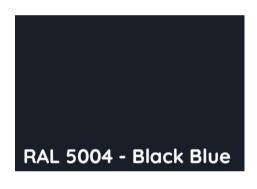

Black vinyl applied to inside face of glass to

New louvre panel to be installed into window frame system. Louvre to be painted RAL 5004

Louvre to service for kitchen air make up and

Notes

New louvre panel and supporting metalwork to be finished RAL 5004 to match existing metalwork.

**Revision History** :

| Client :                  | Barworks Ltd.                 |              |           |
|---------------------------|-------------------------------|--------------|-----------|
| Address :                 | P2, 2 - 8 Lewis Cubitt Square |              |           |
| Project :                 | Mare Street Market, KX        |              |           |
| Stage :                   | Consultation                  |              |           |
| Scale (at Al) :           | I:20                          |              |           |
| Issue Date :              | 19/01/24                      |              |           |
| Drawing Title :           |                               |              |           |
| Proposed Louvre Details - |                               |              |           |
| Oriel C                   |                               |              |           |
| Drawn By :                | AF/ RE                        | Checked By : | AF / RE   |
| Project No :              | Drawing No :                  |              | Revision: |