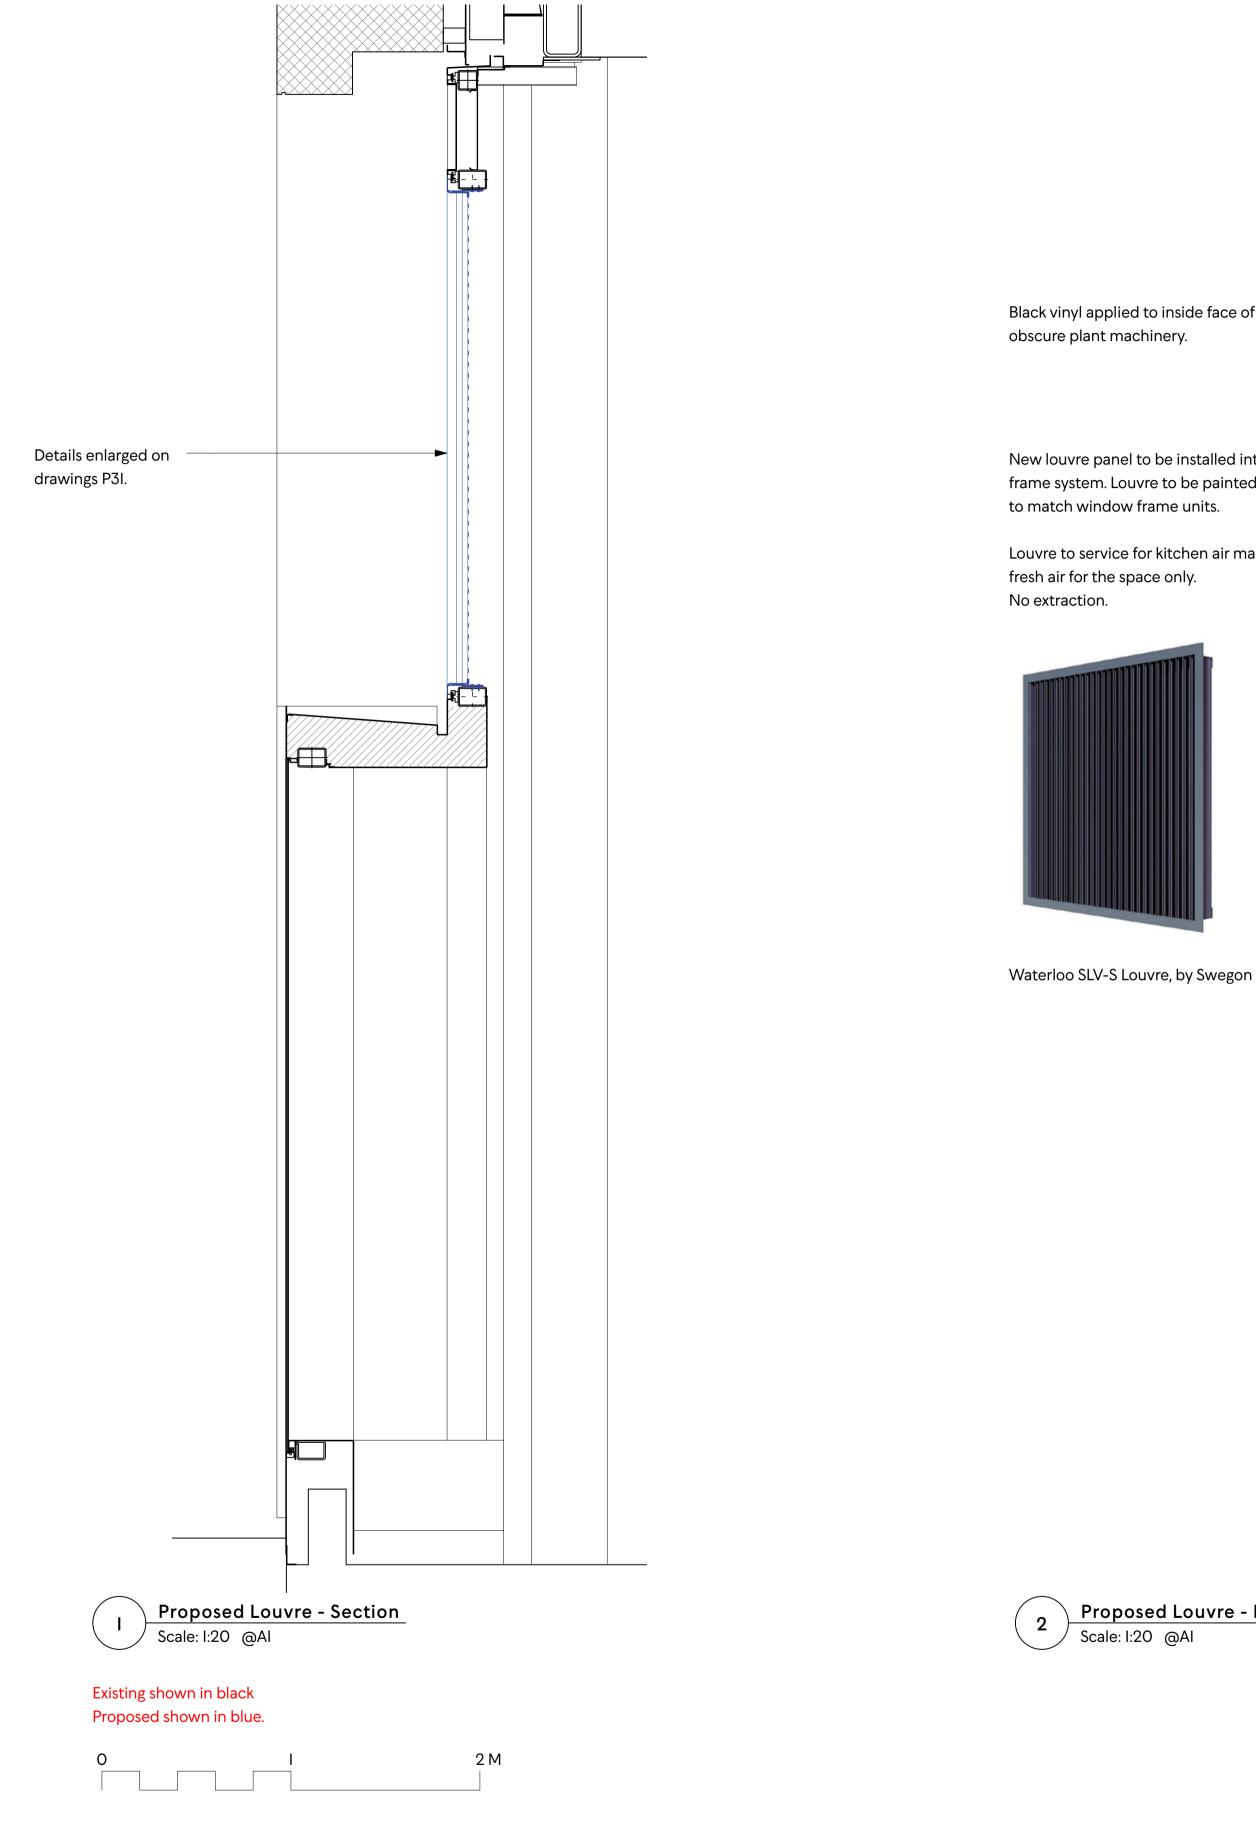

Black vinyl applied to inside face of glass to

New louvre panel to be installed into window frame system. Louvre to be painted RAL 5004

Louvre to service for kitchen air make up and

## Proposed Louvre - Elevation Scale: I:20 @Al

Proposed Louvre - Plan Scale: I:20 @Al

3

Existing shown in black Proposed shown in blue.