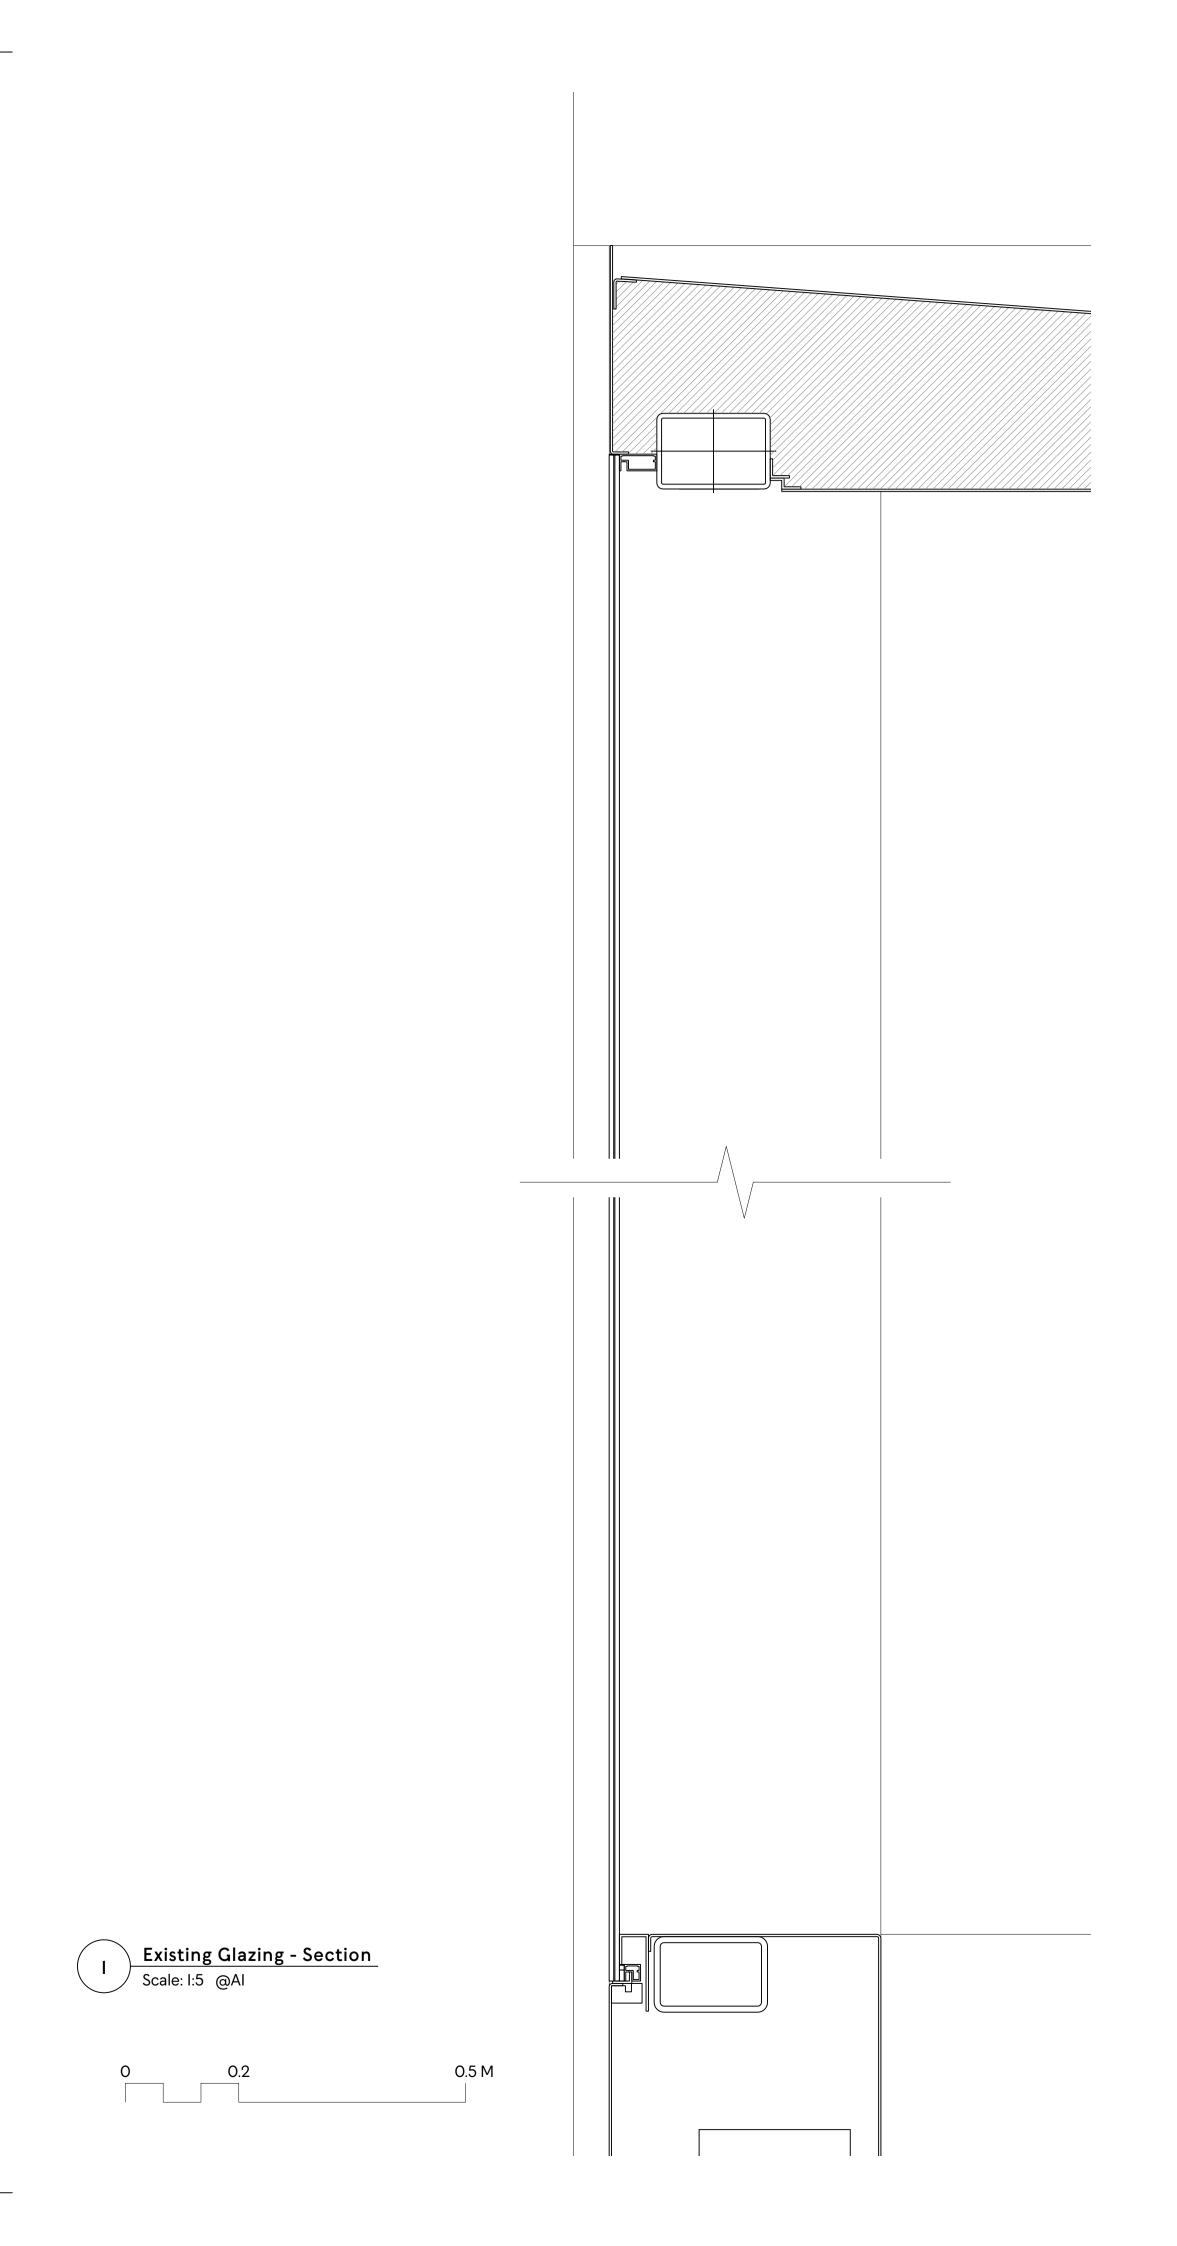

## Oriel Bay B, Section Detail

 Drawn By:
 AF/ RE
 Checked By:
 AF/ RE

 Project No :
 Drawing No :
 Revision:

AI85 PL-23

Existing shown in black Proposed shown in blue.