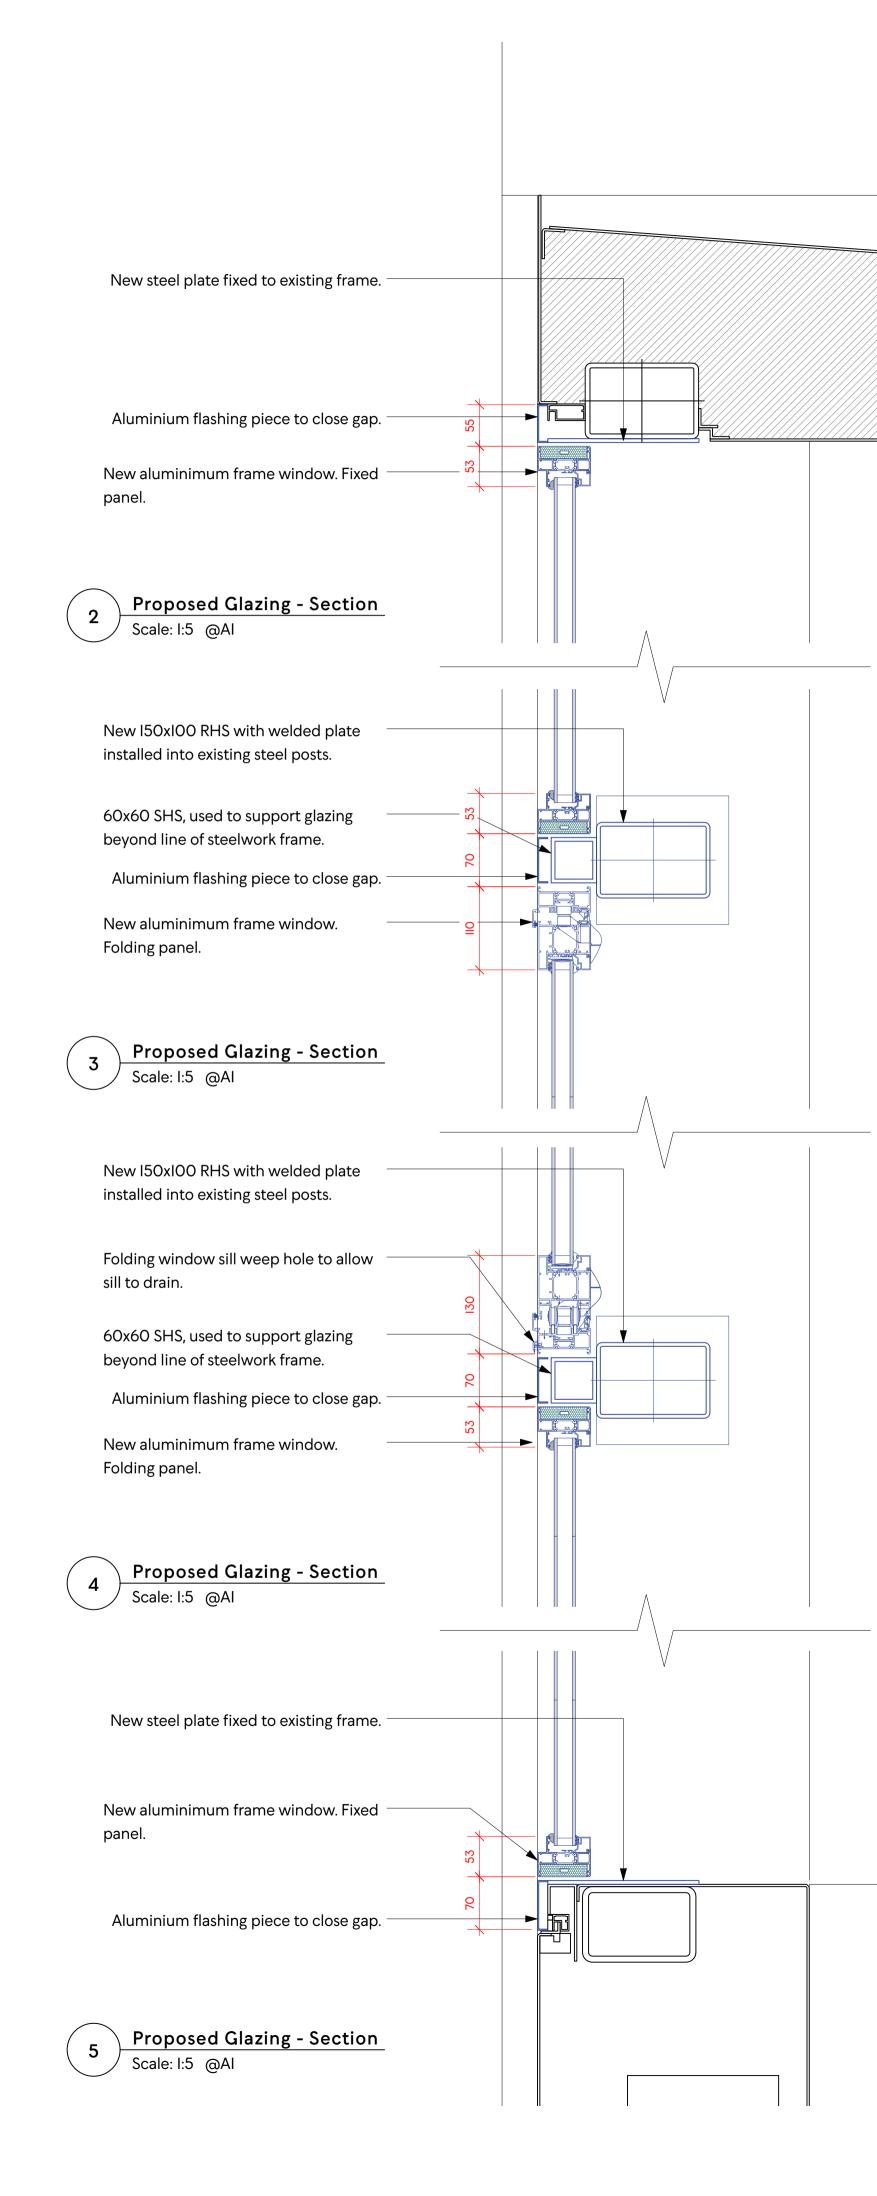

Notes

New window frames and supporting metalwork to be finished RAL 5004 to match existing metalwork.

**Revision History** :

| Client :        | Barworks Ltd.                 |
|-----------------|-------------------------------|
| Address :       | P2, 2 - 8 Lewis Cubitt Square |
| Project :       | Mare Street Market, KX        |
| Stage :         | Consultation                  |
| Scale (at Al) : | l:5                           |
| Issue Date :    | 19/01/24                      |
| Drawing Title : |                               |
|                 |                               |

## Oriel Bay B, Section Detail

 Drawn By:
 AF/ RE
 Checked By:
 AF/ RE

 Project No :
 Drawing No :
 Revision:

AI85 PL-23

Existing shown in black Proposed shown in blue.