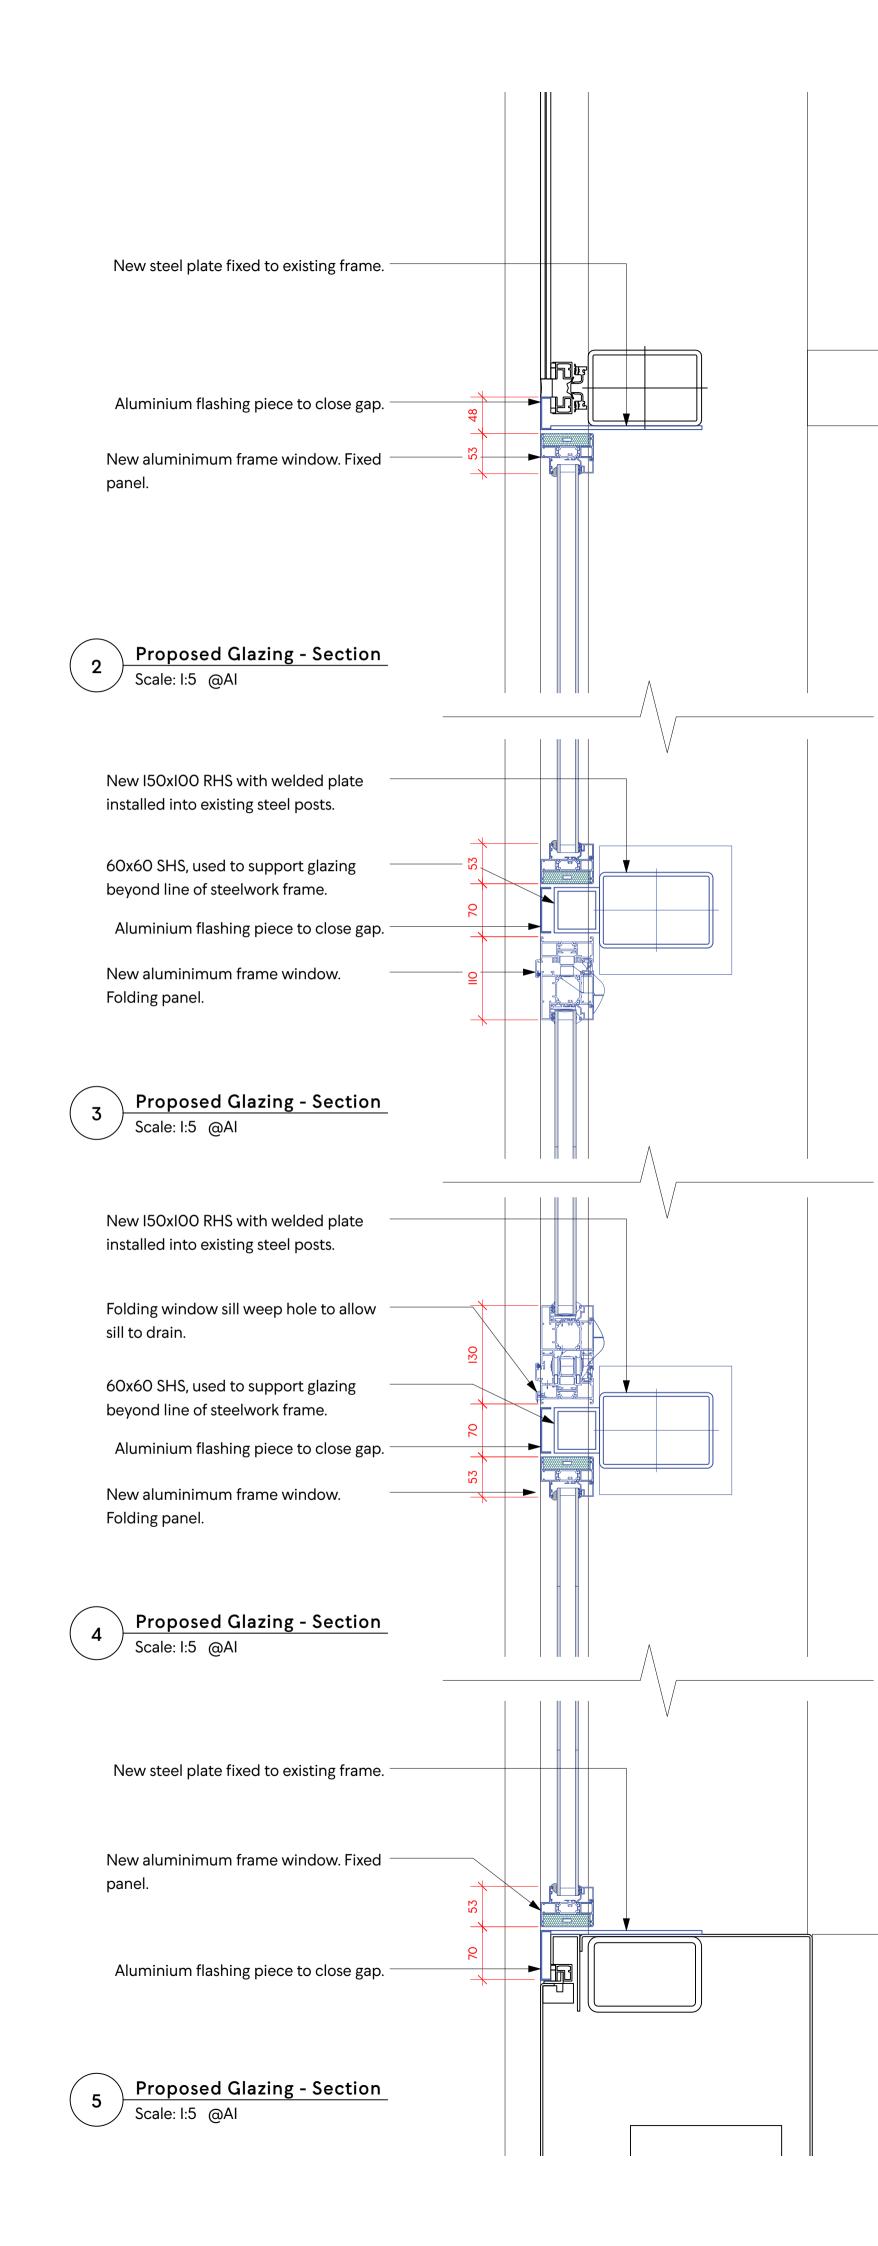

Notes

New window frames and supporting metalwork to be finished RAL 5004 to match existing metalwork.

**Revision History** :

| Client :                   | Barworks Ltd.                 |
|----------------------------|-------------------------------|
| Address :                  | P2, 2 - 8 Lewis Cubitt Square |
| Project :                  | Mare Street Market, KX        |
| Stage :                    | Consultation                  |
| Scale (at Al) :            | l:5                           |
| Issue Date :               | 19/01/24                      |
| Drawing Title :            |                               |
| Orial Bay A Saction Datail |                               |

Oriel Bay A, Section Detail

 Drawn By:
 AF/ RE
 Checked By:
 AF/ RE

 Project No:
 Drawing No:
 Revision:

AI85 PL - 22

Existing shown in black Proposed shown in blue.

|