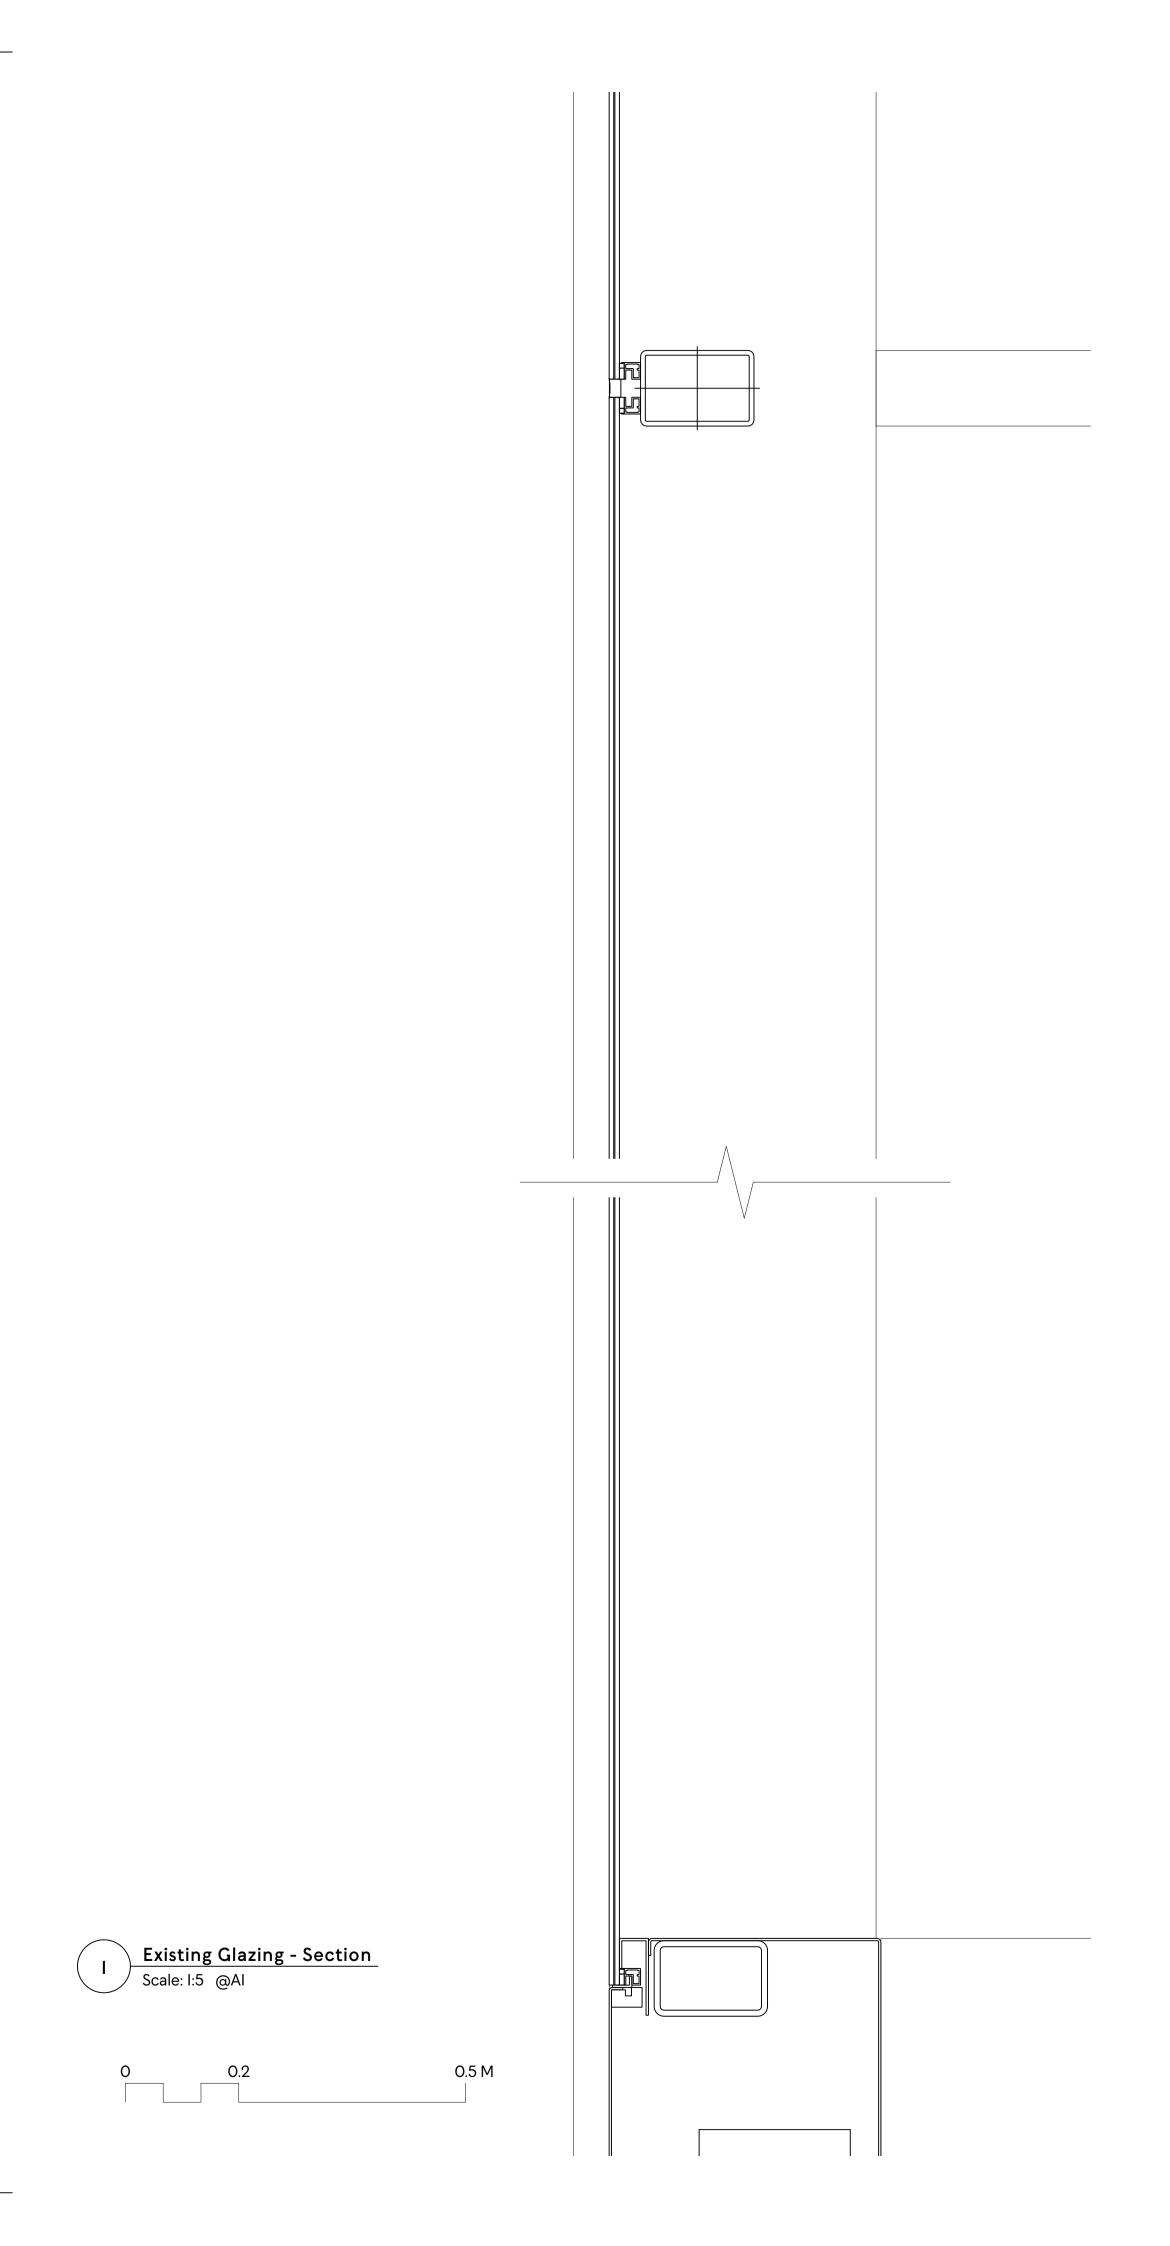

Oriel Bay A, Section Detail

 Drawn By:
 AF/ RE
 Checked By:
 AF/ RE

 Project No:
 Drawing No:
 Revision:

AI85 PL - 22

Existing shown in black Proposed shown in blue.

|