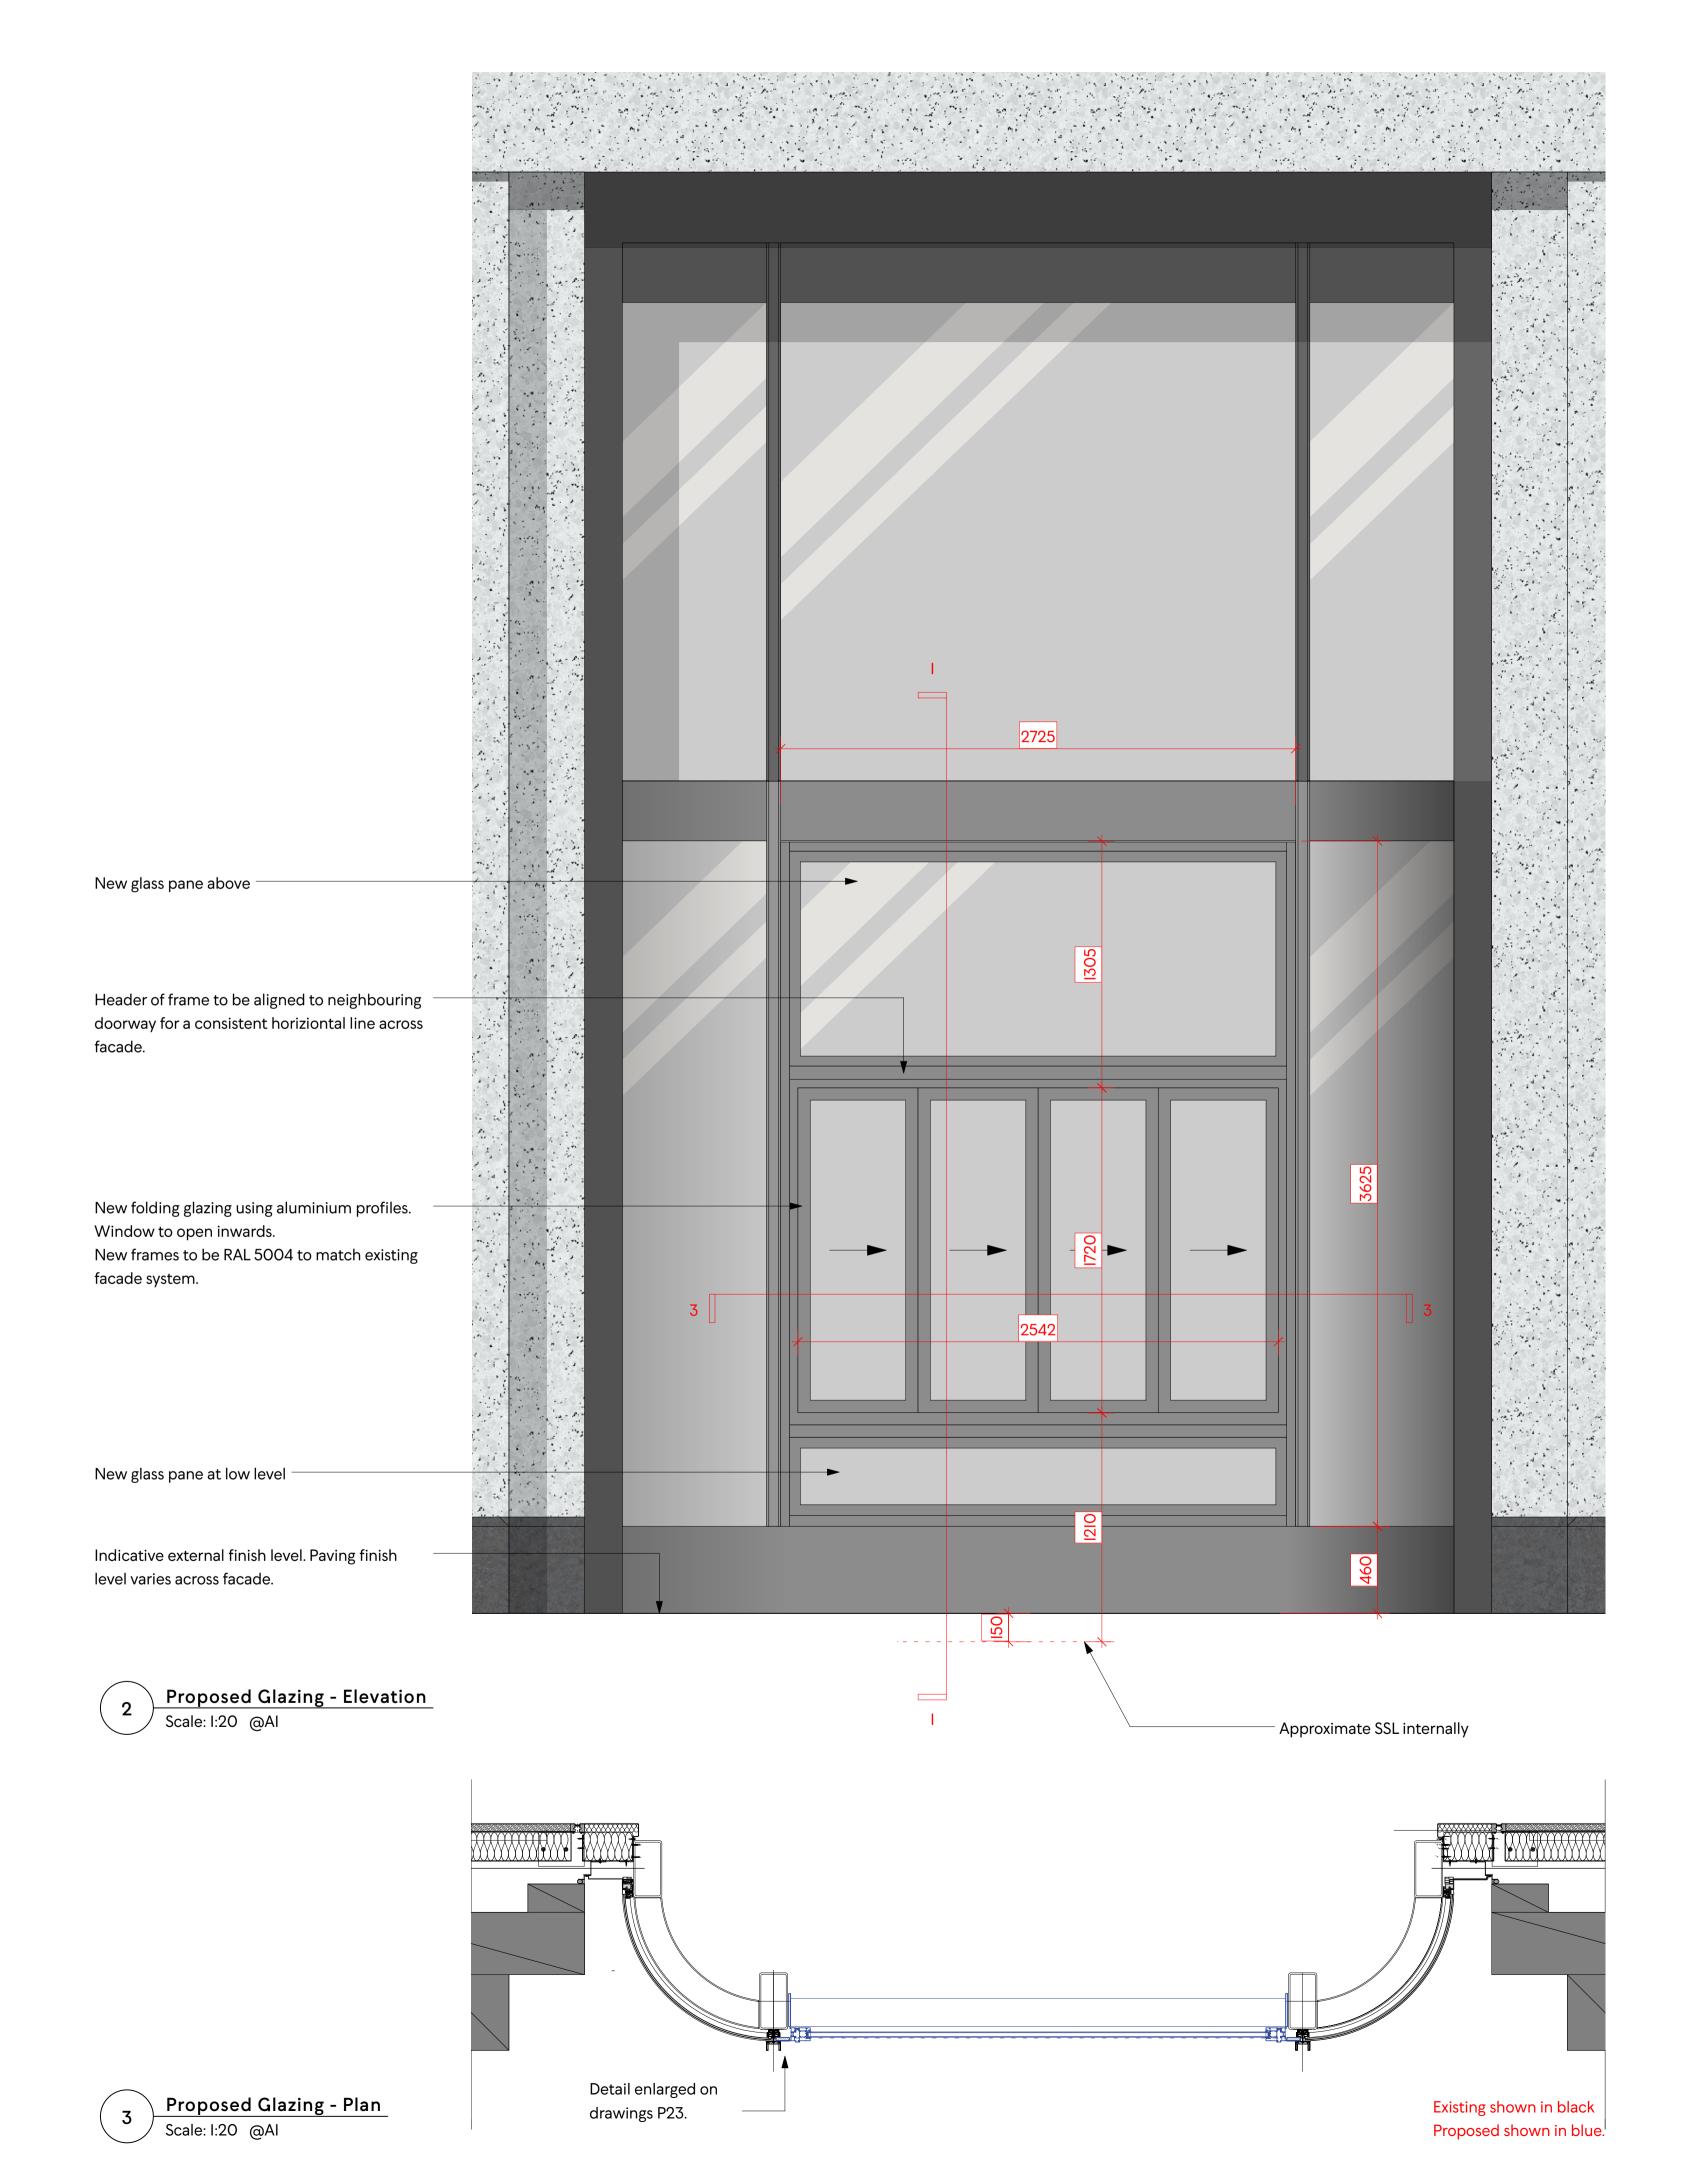

Enactment, reuse, reproduction or publication by any method, in whole or in part, is prohibited without written consent from Nothing is Not Nothing LLP.

Notes :

New louvre panel and flashing pieces to finished RAL 5004 to match existing metalwork.

Revision History :

Client : Barworks Ltd.

Address : P2, 2 - 8 Lewis Cubitt Square

Mare Street Market, KX

Stage: Consultation
Scale (at AI): 1:20

Issue Date : 19/01/24

Proposed Glazing Details -

Oriel B