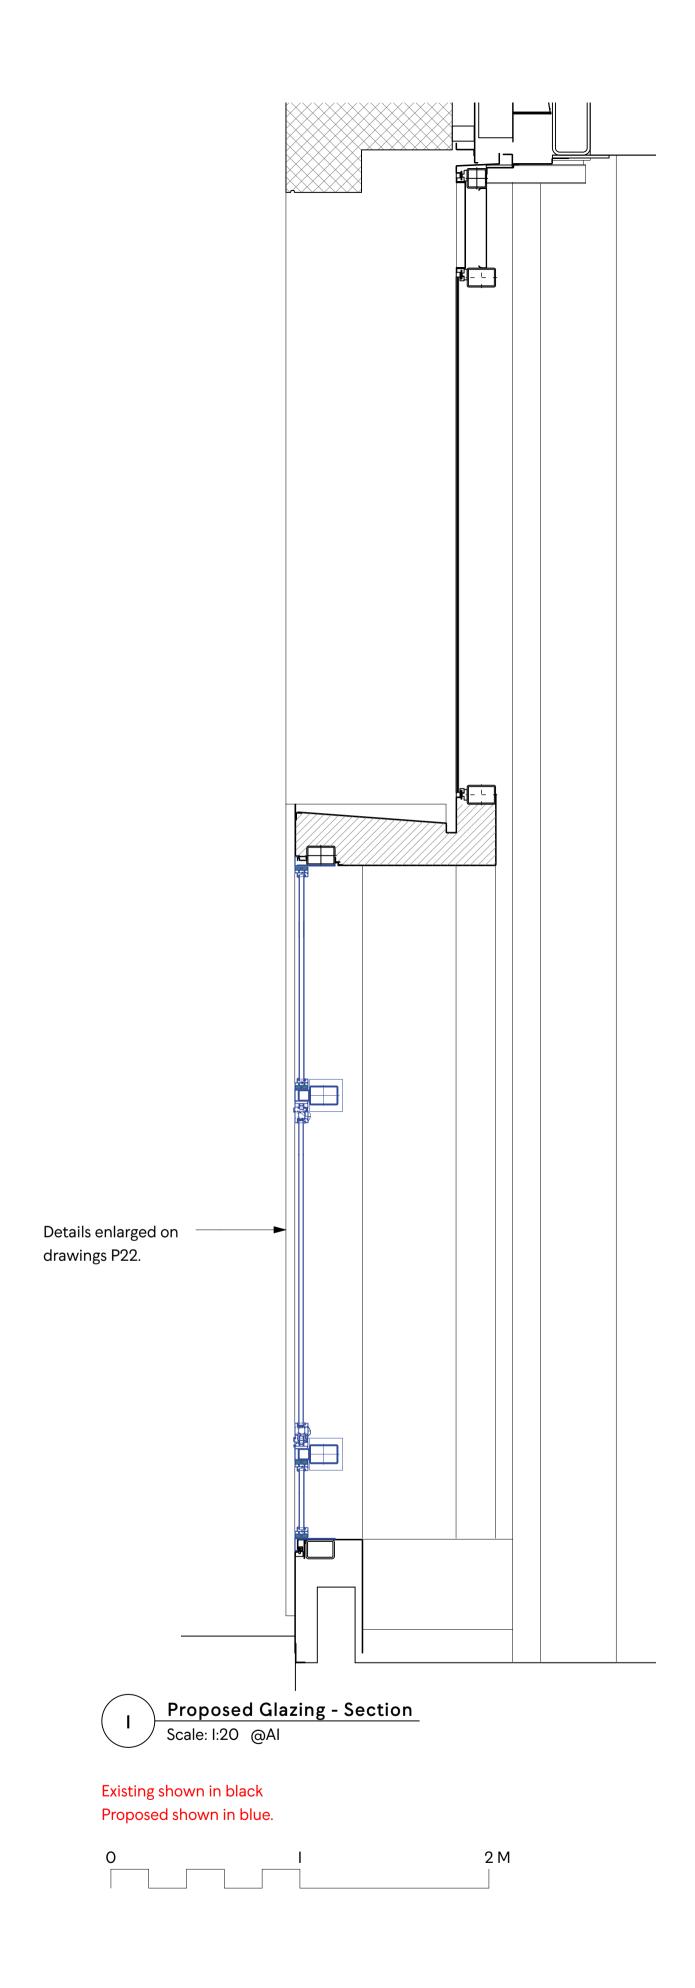

Enactment, reuse, reproduction or publication by any method, in whole or in part, is prohibited without written consent from Nothing is Not Nothing LLP.

Notes :

New louvre panel and flashing pieces to finished RAL 5004 to match existing metalwork.

Revision History :

Client : Barworks Ltd.

Address : P2, 2 - 8 Lewis Cubitt Square

Mare Street Market, KX

Stage: Consultation
Scale (at AI): 1:20

Issue Date : 19/01/24

Proposed Glazing Details -

Oriel B