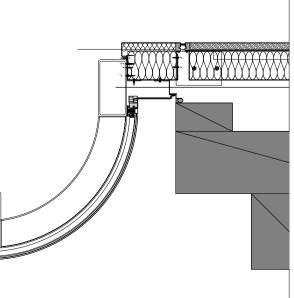

**Oriel Bay A** 

Proposed Glazing - Plan Scale: I:20 @Al

3

Existing shown in black Proposed shown in blue.