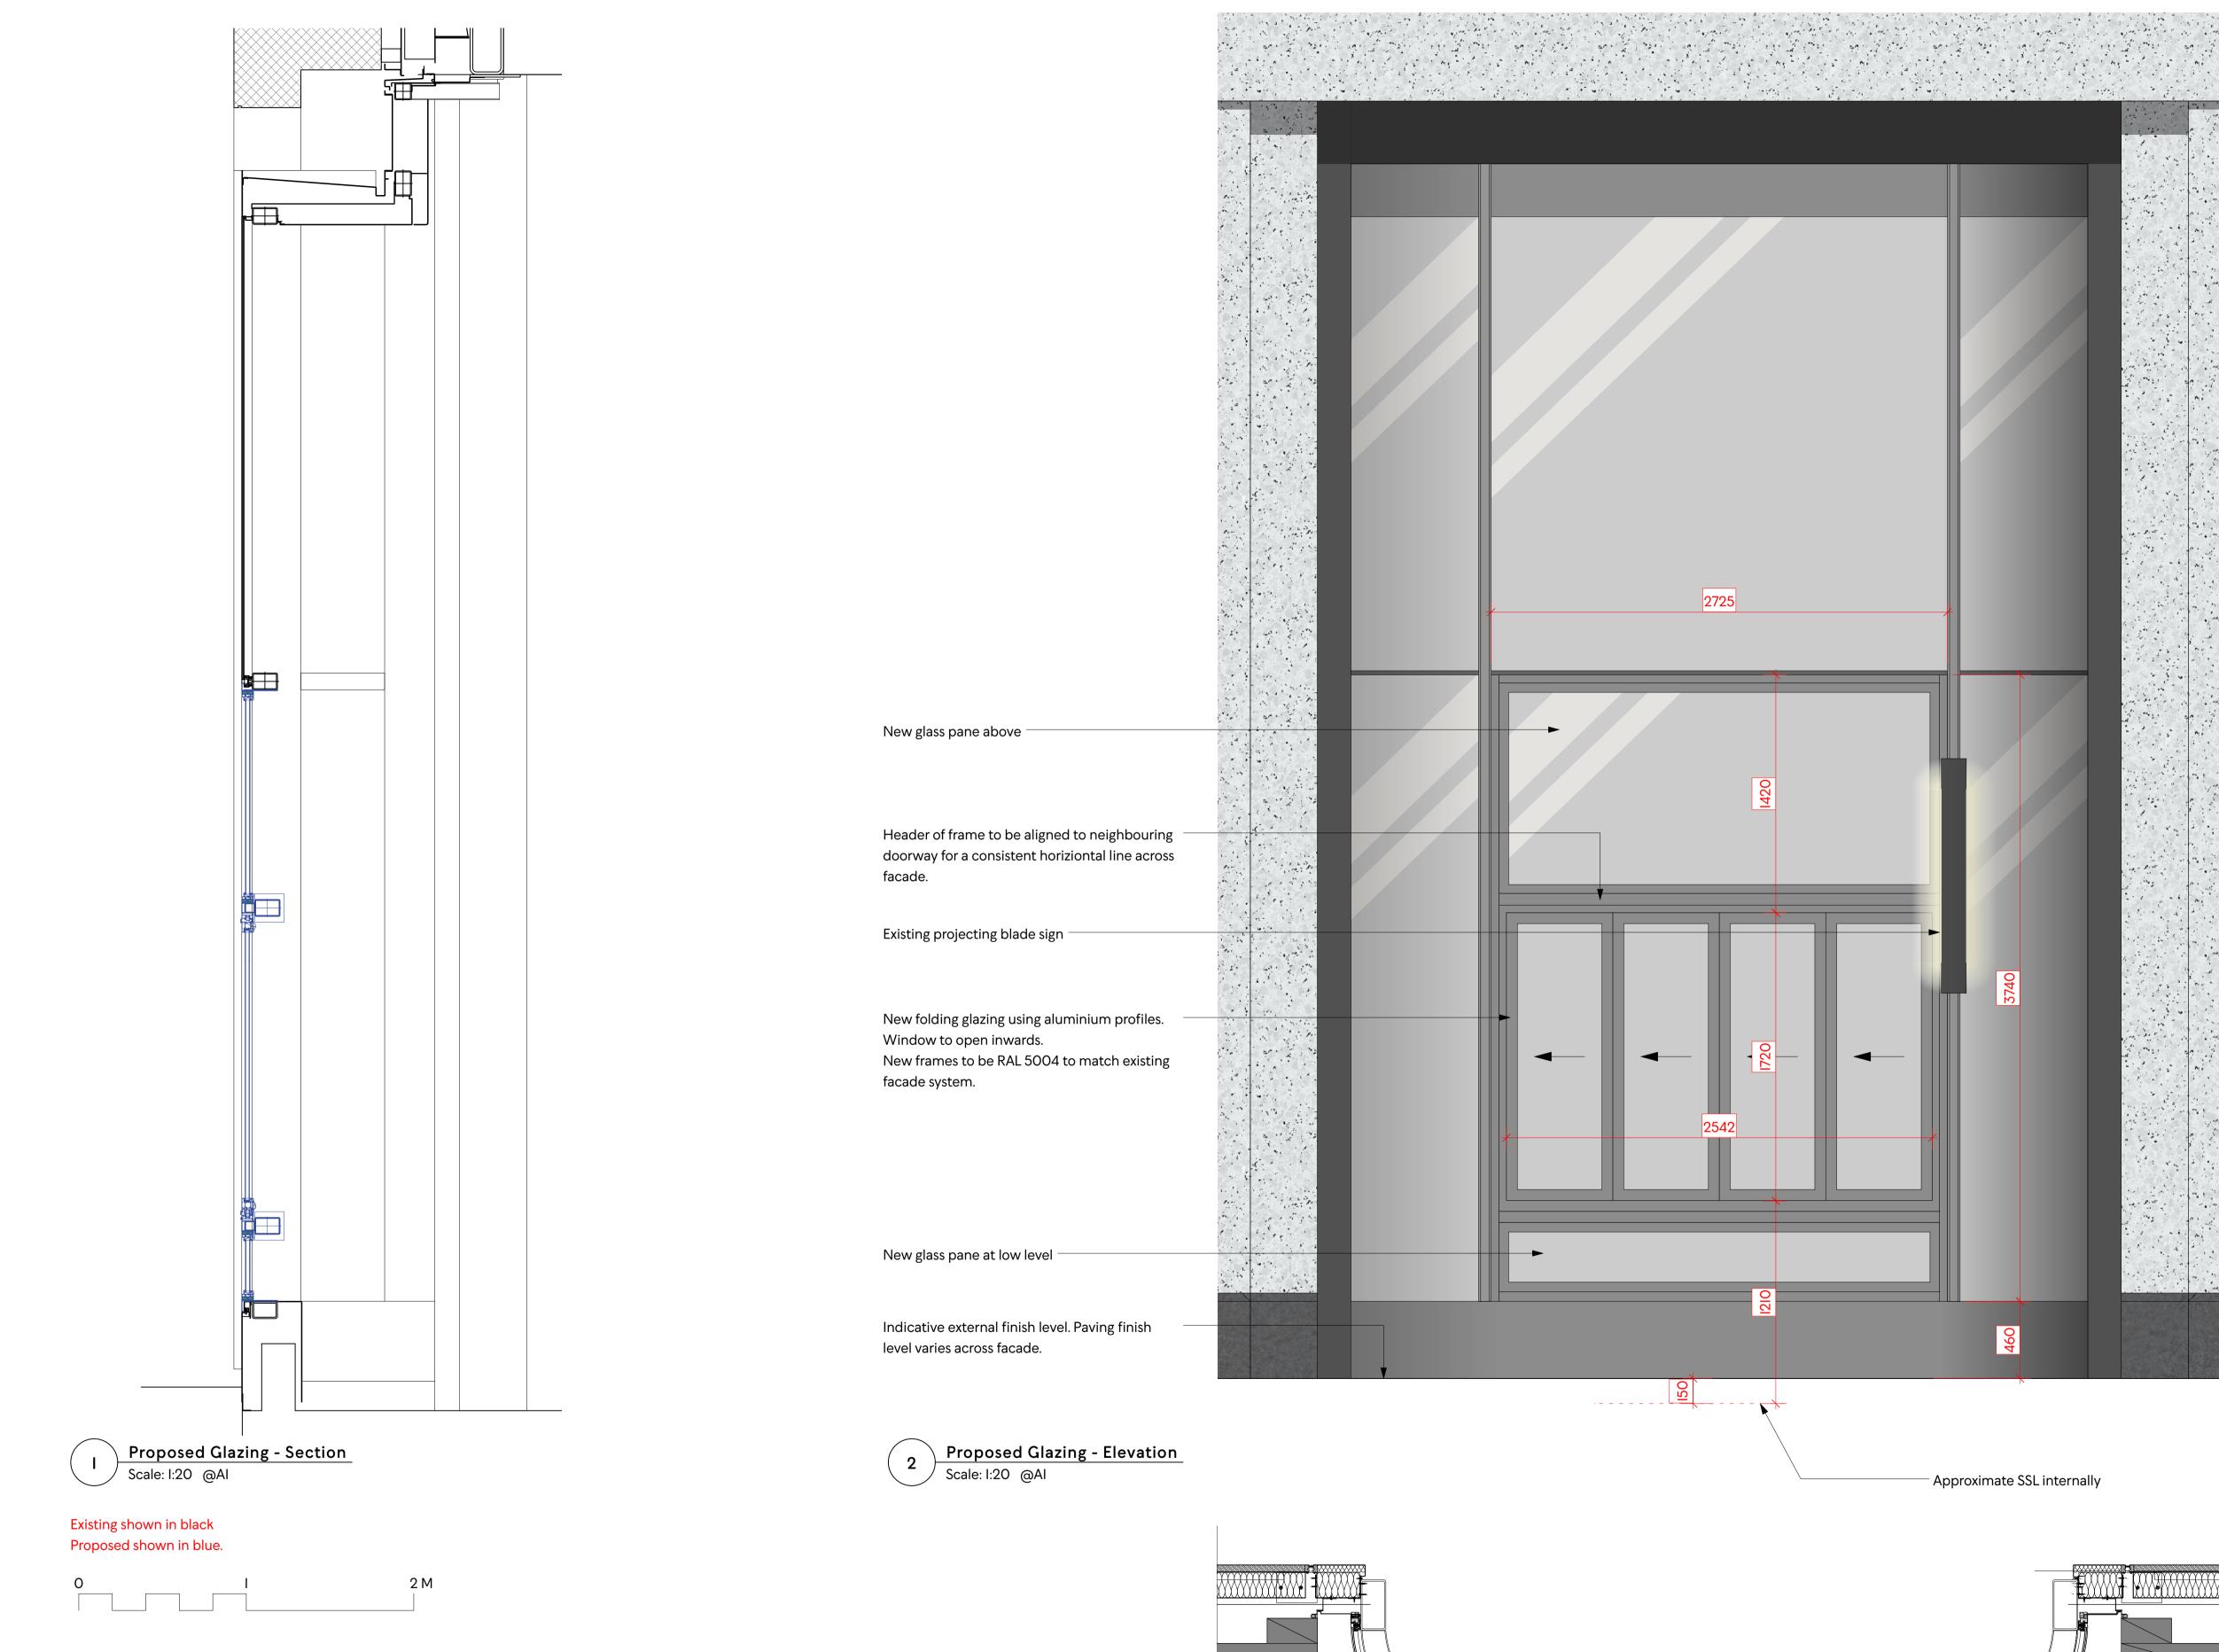

**Oriel Bay A** 

Proposed Glazing - Plan Scale: I:20 @Al

3

Existing shown in black Proposed shown in blue.