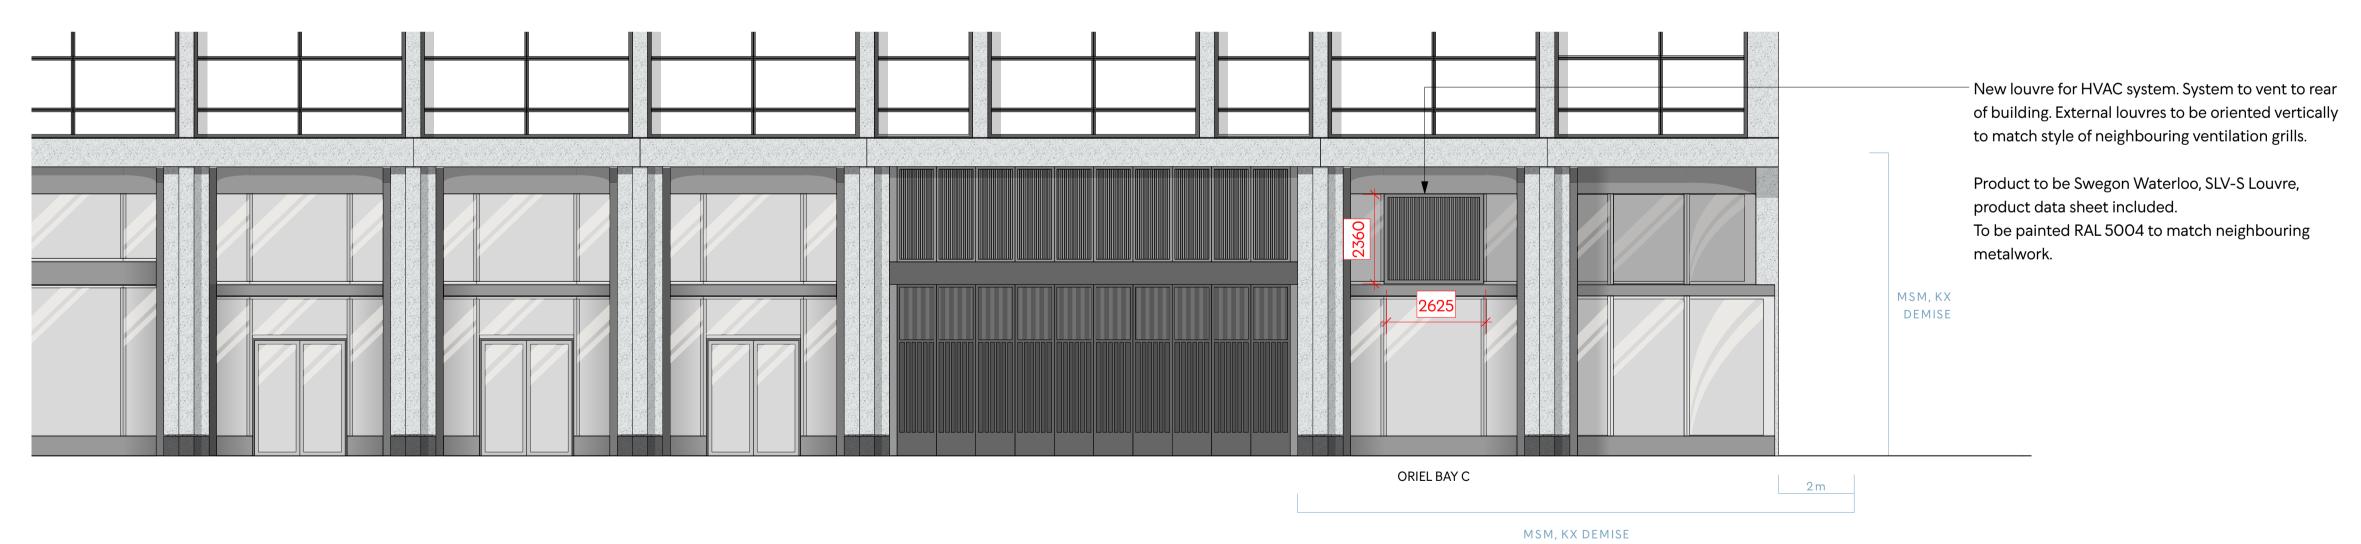

Existing portion of glazing to be removed to allow for new HVAC louvre. MSM, KX DEMISE ORIEL BAY C 2 m MSM, KX DEMISE

Existing Elevation to Wollstonecraft St
Scale: I:IOO @AI

Proposed Elevation to Wollstonecraft St
Scale: I:IOO @AI