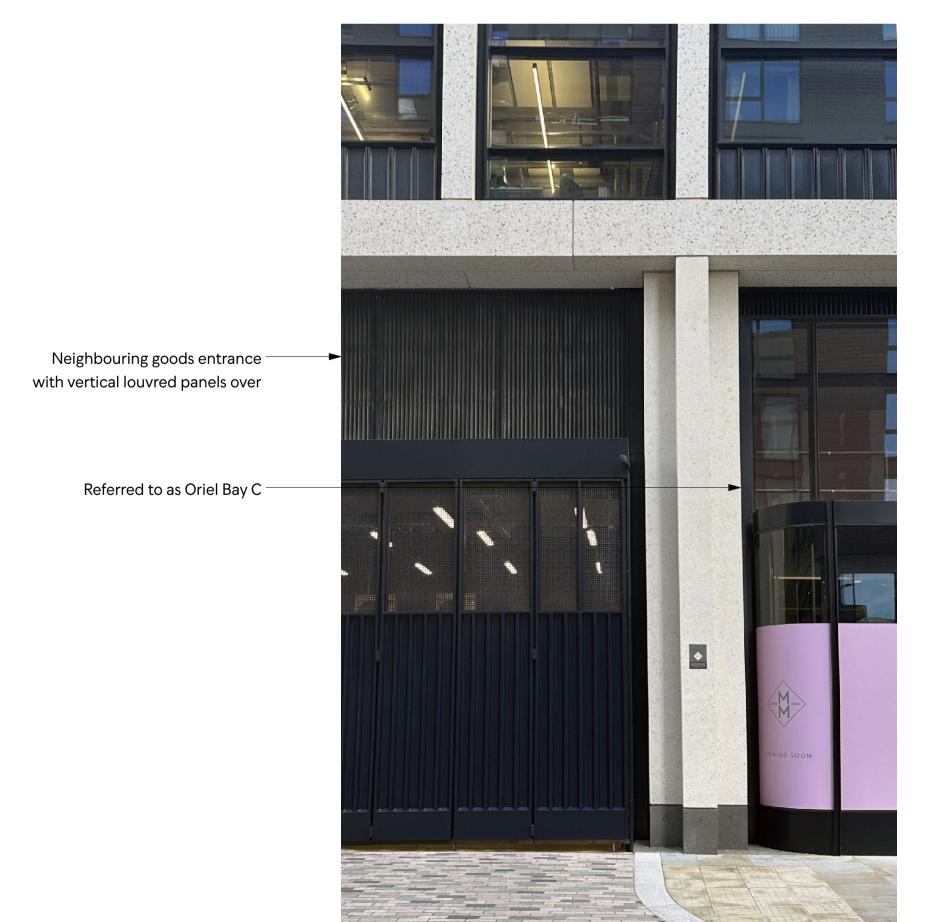

Wollstonecraft St Elevation

Referred to as Oriel Bay A

Referred to as Oriel Bay B

Referred to as Oriel Bay C

Lewis Cubitt Square Elevation

02

Lewis Cubitt Square Elevation

03