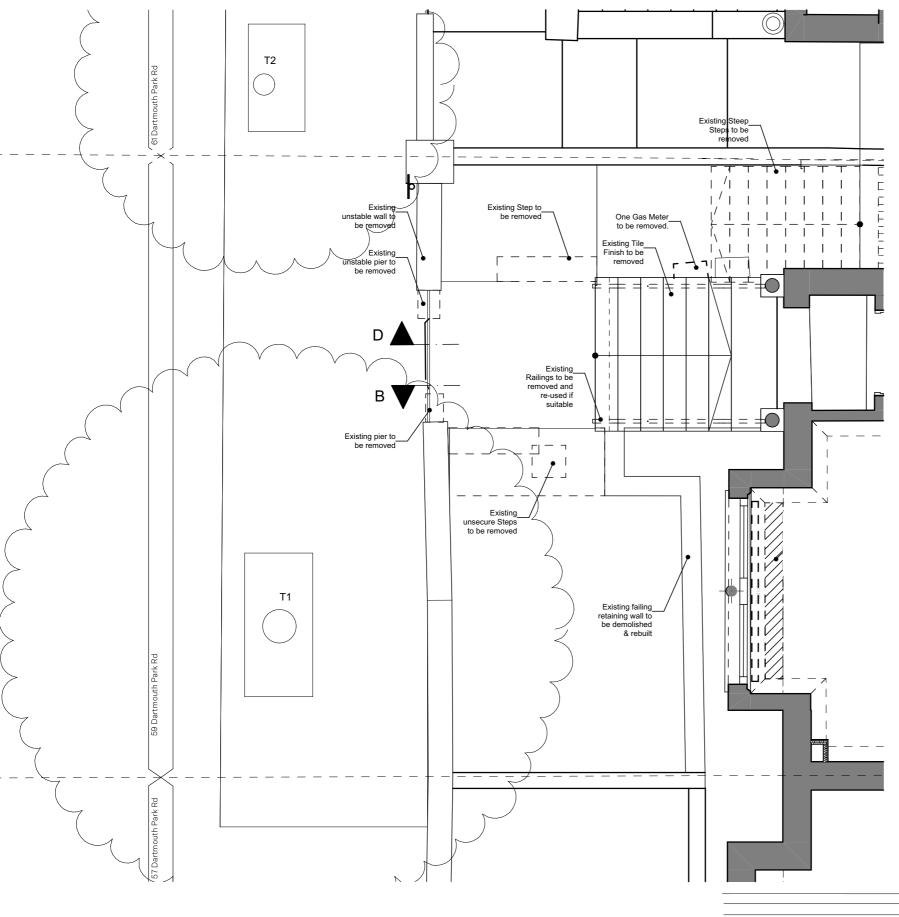

DRAWING TITLE

Existing Front Garden Plan

|   |             | 1:50        |               |  |  |
|---|-------------|-------------|---------------|--|--|
|   |             | DRAWN<br>VK | CHECKED<br>SR |  |  |
|   | PROJECT No. | DWG. No.    | REV.          |  |  |
| 1 | 461         | A-0.13      | PP1           |  |  |
|   | 0747110     | DI ANININ   | IG.           |  |  |