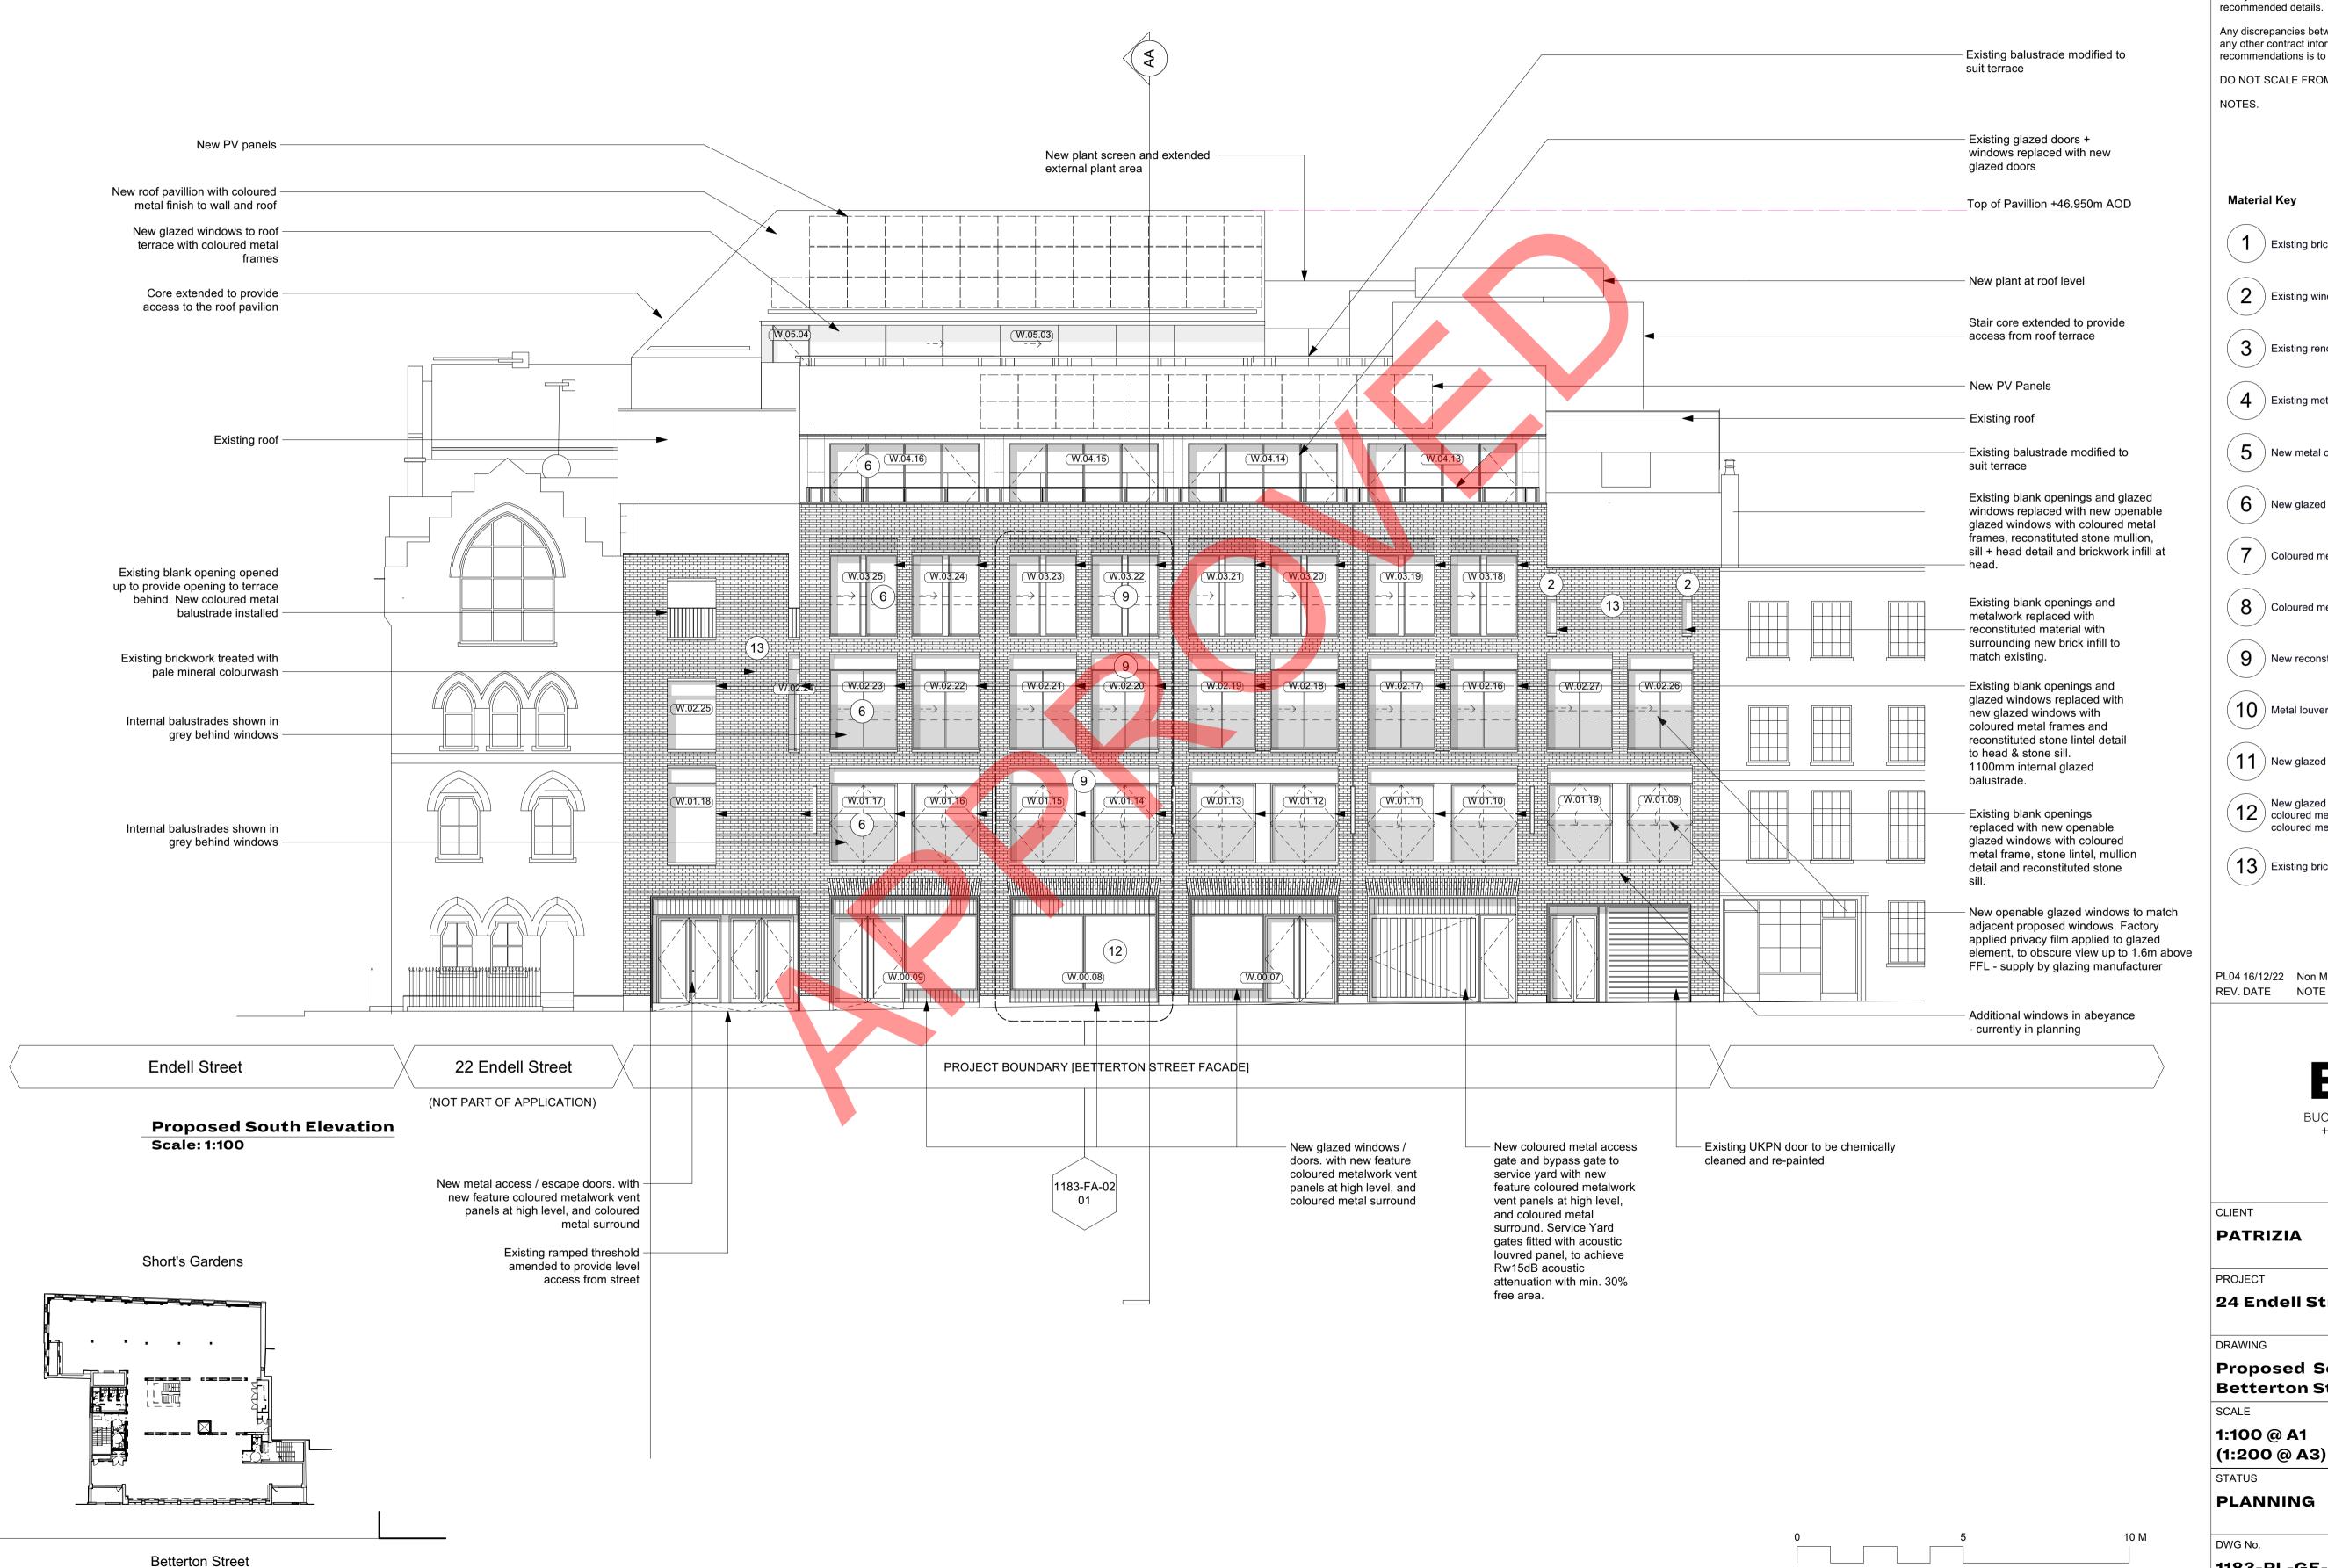

DO NOT SCALE FROM THIS DRAWING.

NOTES.

Material Key

**1** Existing brickwork

Existing windows with stone surrounds

Existing render

4 Existing metal cladding

New metal cladding

New glazed door/window with metal coloured frame

**7** Coloured metal panel

8 Coloured metal gates

New reconstituted stone

 $(\,{f 10}\,)$  Metal louvered plant screen

(11) New glazed rooflights

New glazed windows / doors. with new feature coloured metalwork vent panels at high level, and coloured metal surround

(13) Existing brickwork treated with pale mineral colourwash

PL04 16/12/22 Non Material Amendments REV. DATE NOTE

LH

DRAWN

**BGY** + 44 20 7033 9913 BGY.CO.UK

PATRIZIA

**PROJECT** 

24 Endell Street

**Proposed South Elevation** 

**Betterton Street** 

1:100 @ A1 (1:200 @ A3)

Oct. 2021

APPROVED

DATE

CS **PLANNING** 

DWG No.

1183-PL-GE-02

PL04

REVISION