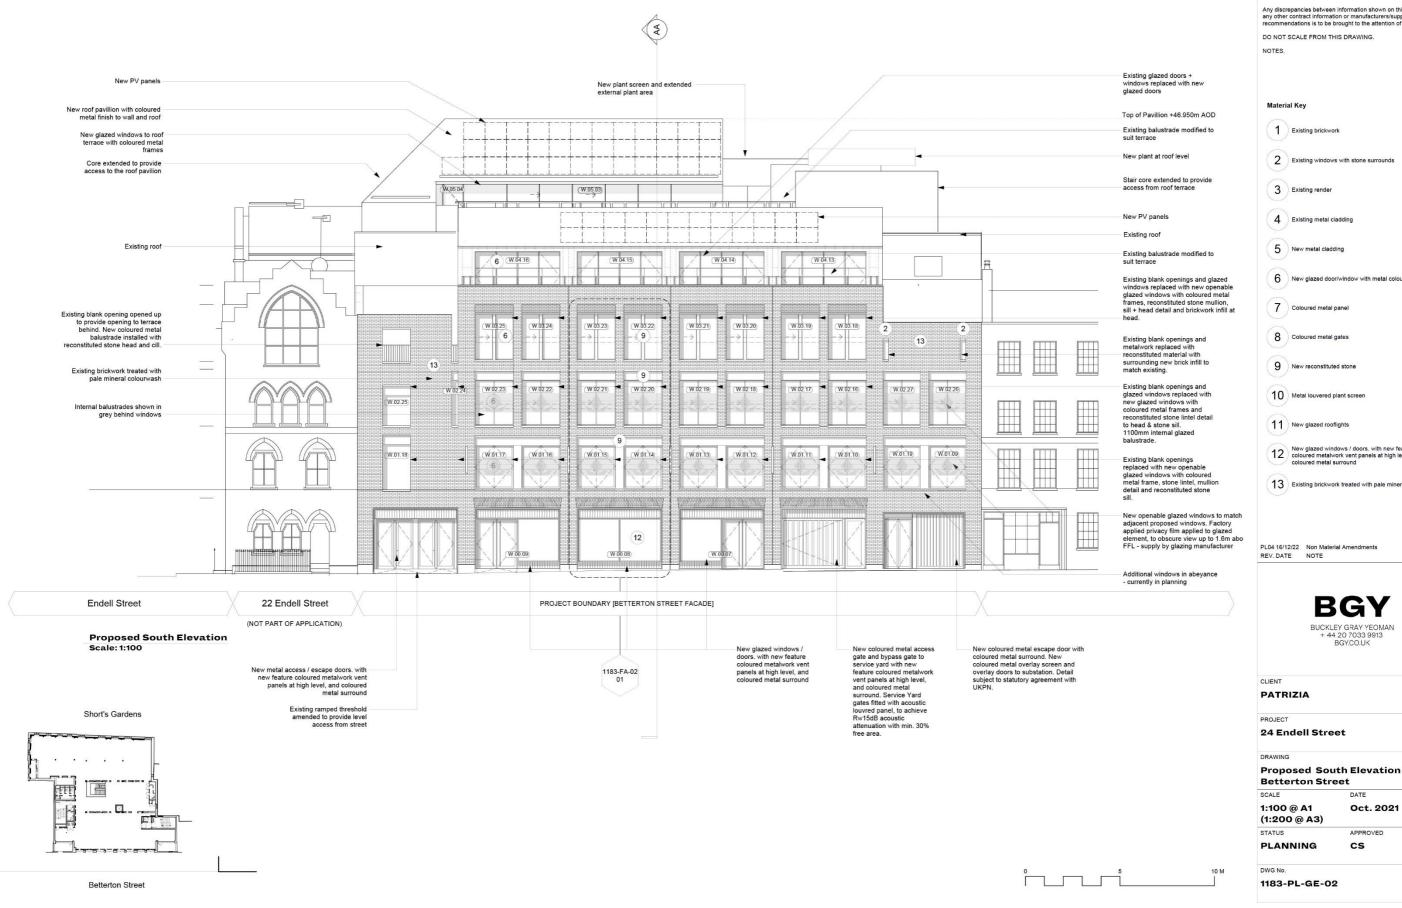

## **Window Manifestation**

Betterton Street\_proposed Design

Endell

GENERAL NOTES

© Buckley Gray Yeoman Limited

Sizes of and dimensions to any structural elements are indicative only. See structural engineers drawings for actual sizes / dimensions.

2 Existing windows with stone surrounds

4 Existing metal cladding

6 New glazed door/window with metal coloured frame

Q New reconstituted stone

New glazed windows / doors. with new feature coloured metalwork vent panels at high level, and coloured metal surround

13 Existing brickwork treated with pale mineral colourwash

**BGY** 

LH DRAWN

BUCKLEY GRAY YEOMAN + 44 20 7033 9913 BGY.CO.UK

**Betterton Street** 

Oct. 2021

CS

PL05

Betterton Street\_proposed Design