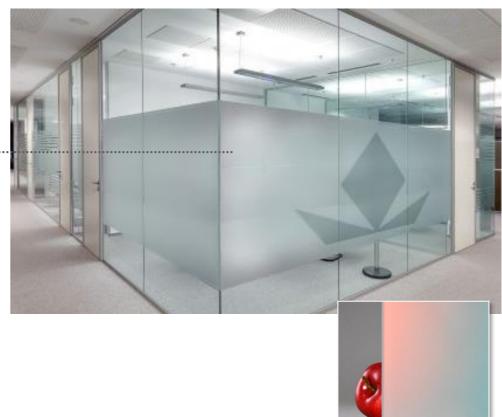

## **Translucency**

Note: this is an example of the manifestation is applied to the interiors. The same effect and translucency is intended to be applied to external windows.

GLAZING ELEVATION WITH MANIFESTATION SCALE 1:20 @A3