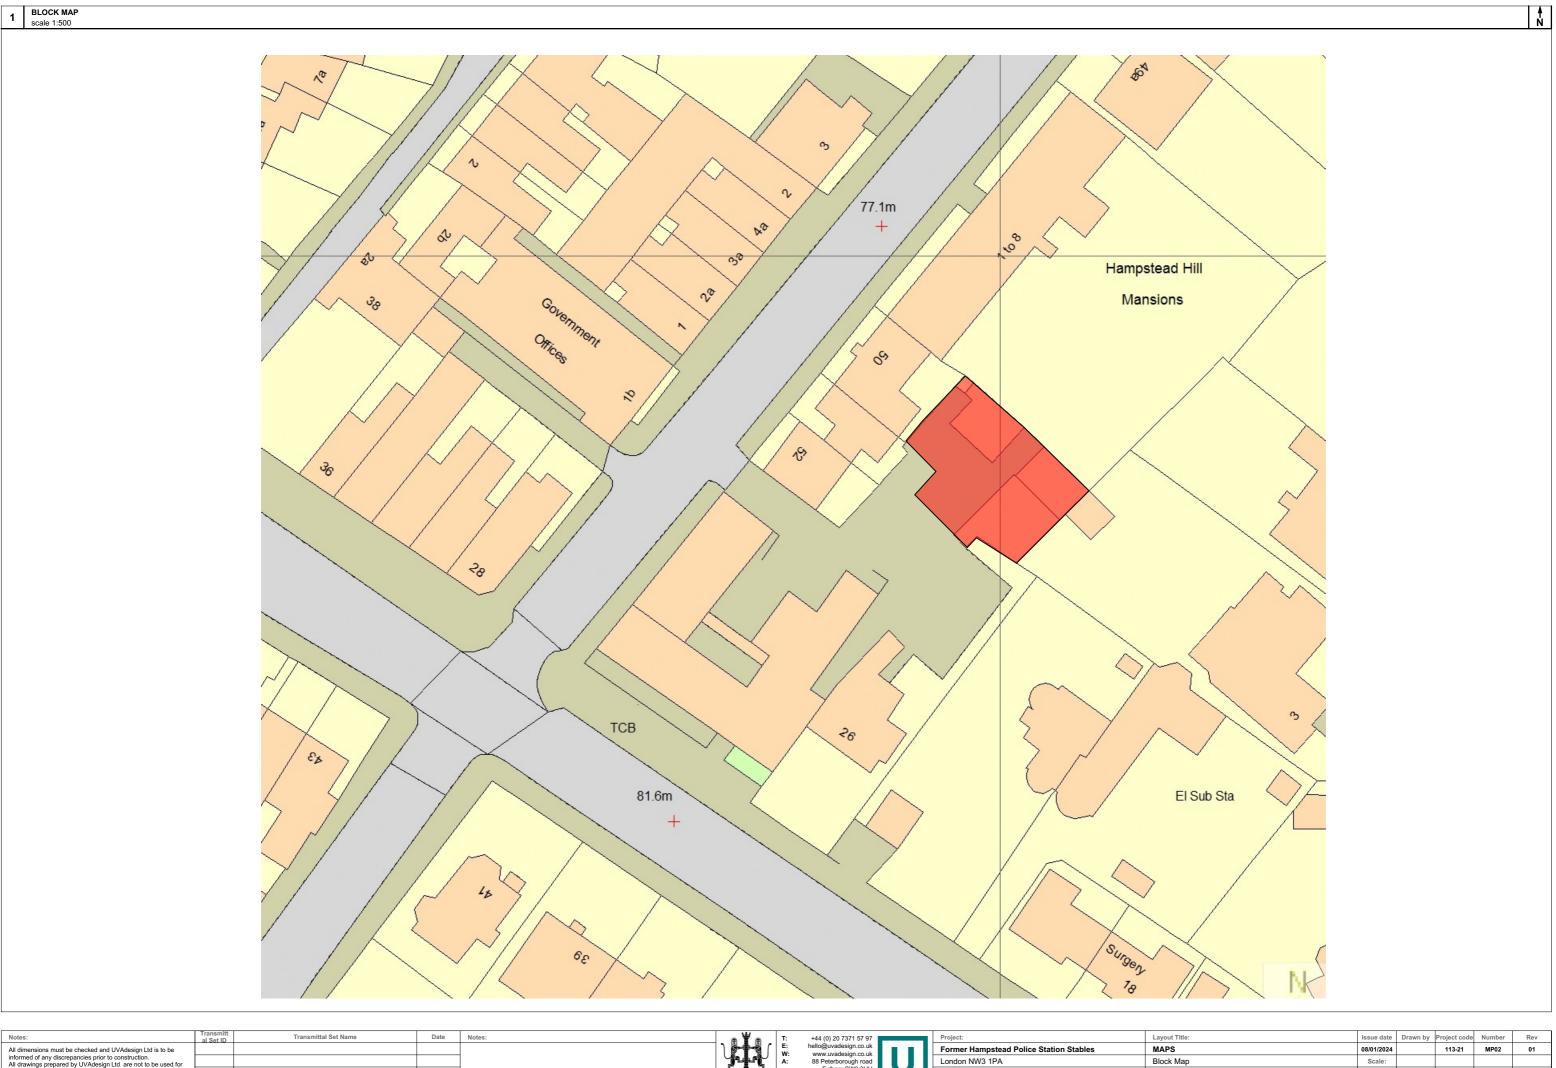

| Notes:                                                                                                                                                                                                                                                                                    | al Set ID | Transmittal Set Name | Date       | Notes: |     | ₩∞    | T:    | +44 (0) 20 7371 57 97                                      |  | Project:                                | Layout Title: | Issue date | Drawn by | Project co | de Number | Rev |
|-------------------------------------------------------------------------------------------------------------------------------------------------------------------------------------------------------------------------------------------------------------------------------------------|-----------|----------------------|------------|--------|-----|-------|-------|------------------------------------------------------------|--|-----------------------------------------|---------------|------------|----------|------------|-----------|-----|
| All dimensions must be checked and UVAdesign Ltd is to be                                                                                                                                                                                                                                 |           |                      |            |        |     |       | E:    | hello@uvadesign.co.uk<br>www.uvadesign.co.uk               |  | Former Hampstead Police Station Stables | MAPS          | 08/01/2024 |          | 113-21     | MP02      | 01  |
| informed of any discrepancies prior to construction.  All drawings prepared by UVAdesign Ltd are not to be used for any submissions, area schedule calculation or used by any other persons or companies other than UVAdesign Ltd unless written consent has been given by UVAdesign Ltd. |           |                      |            |        |     | Truck |       | A: 88 Peterborough road<br>Fulham SW6 3HH<br>UVAdesign Ltd |  | London NW3 1PA                          | Block Map     | Scale:     |          |            |           |     |
|                                                                                                                                                                                                                                                                                           |           |                      |            |        | DID |       |       |                                                            |  |                                         | Status:       | 1:500      | @A3      |            |           |     |
|                                                                                                                                                                                                                                                                                           | 00        | issue for planning   | 08/01/2024 | J24    |     | KIBA  | V OAL |                                                            |  |                                         |               |            |          |            |           |     |