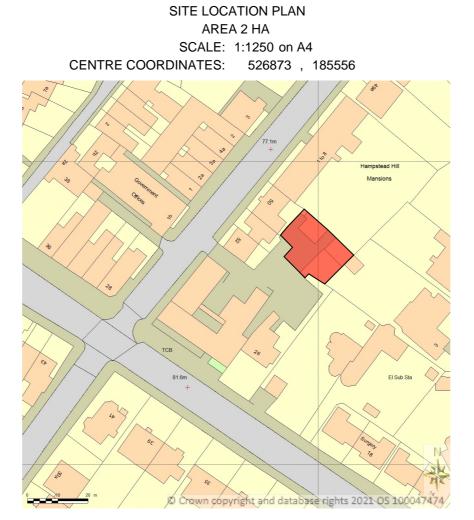

| itle: | Issue date | Drawn by | Project code | Number | Rev |
|-------|------------|----------|--------------|--------|-----|
|       | 08/01/2024 |          | 113-21       | MP01   | 01  |
| n Map | Scale:     |          |              |        |     |
|       | 1:1250     | @A3      |              |        |     |
|       |            |          |              |        |     |