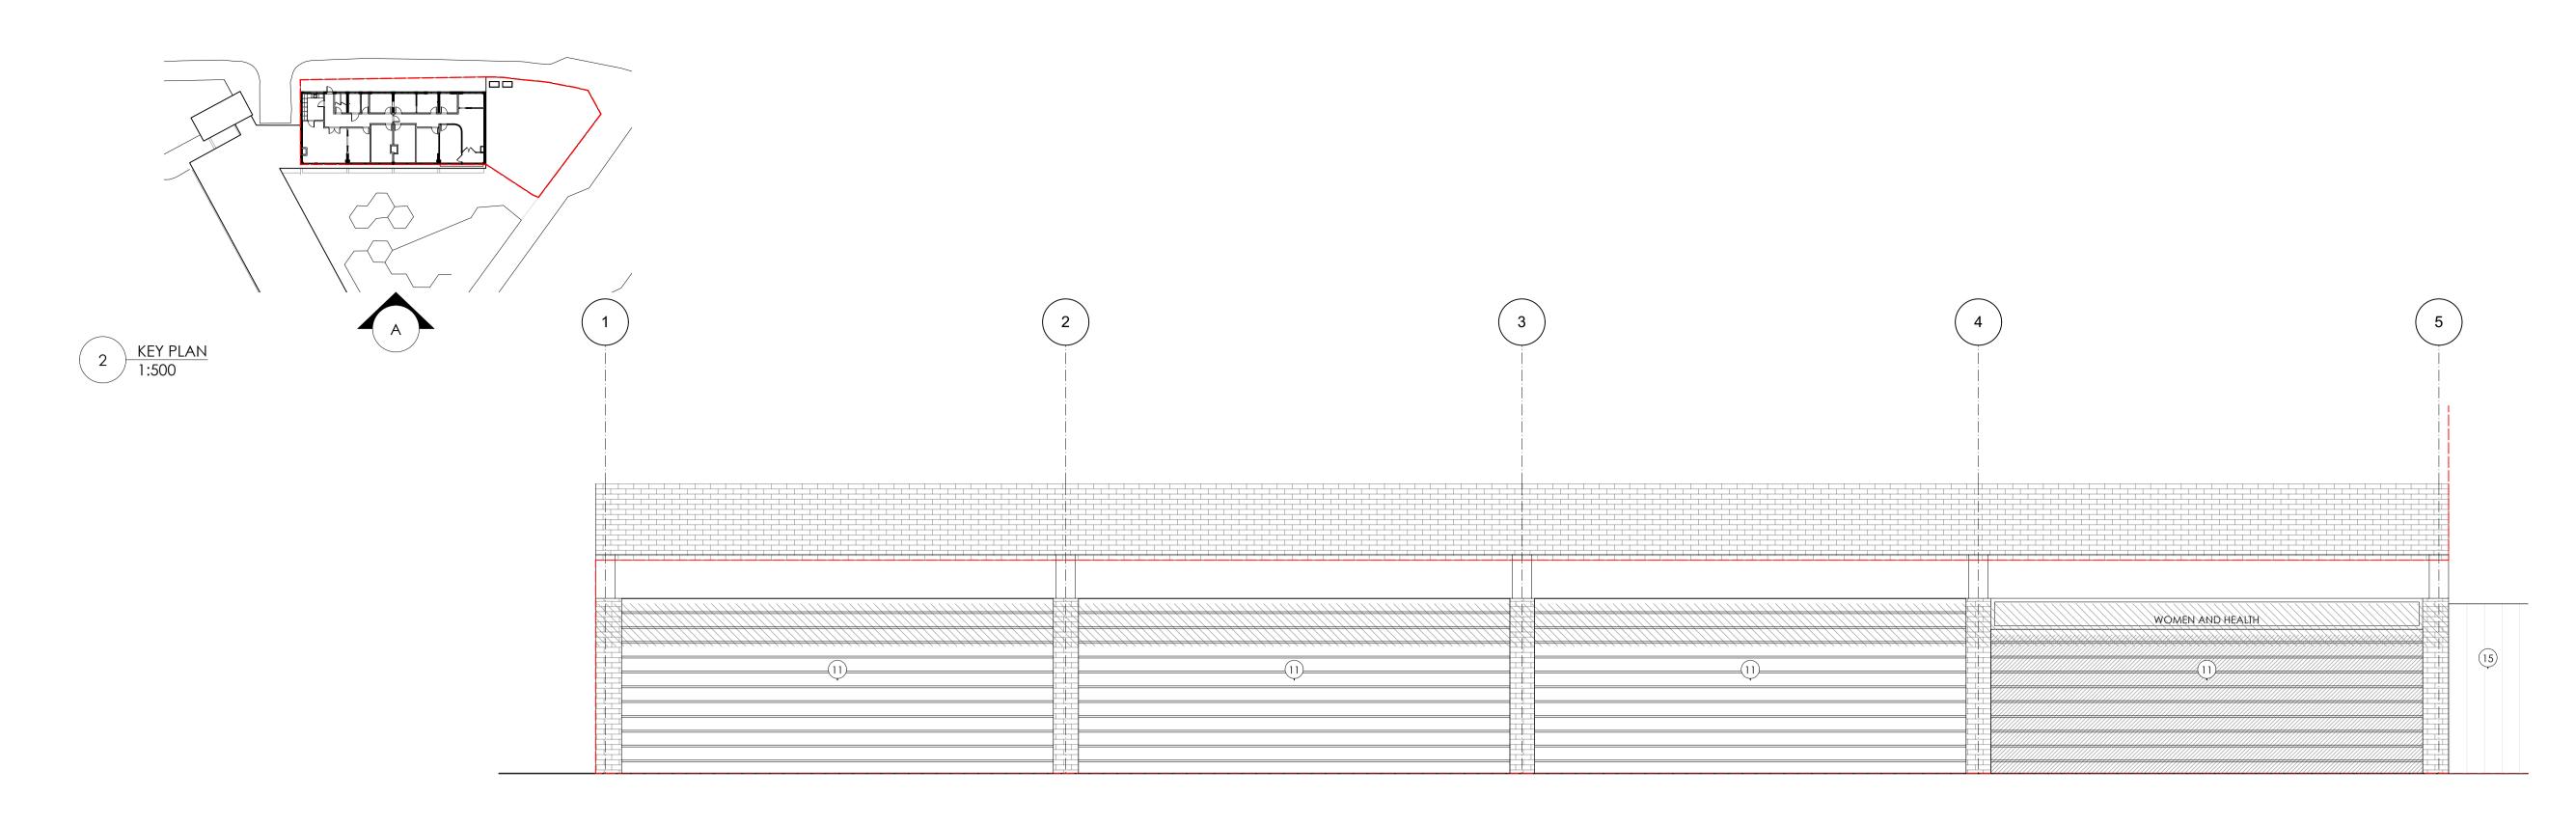

PROPOSED - ELEVATION A W/ ROLLER SHUTTERS
1:50

TPM Studio Canonbury Yard New North Road London N1 7BJ

+44 (0) 20 3773 3374 info@tpm-studio.co.uk www.tpm-studio.co.uk

LEGEND - MATERIALS: LONDON STOCK BRICK - RED CONCRETE EXISTING GLAZING EXISTING MOSAIC MURAL EXISTING VENTILATION LOUVRES GREEN PAINTED TIMBER DOOR METAL SCREEN TO GLAZING

TIMBER FENCE WITH METAL RAILINGS IN FRONT CONCRETE PLANTERS **EXISTING SIGNAGE** ROLLER SHUTTER PROPOSED GLAZING PROPOSED FIRE DOOR PROPOSED ENTRANCE DOOR PROPOSED FENCE

REVISION NOTES: 0 02/01/2024 ISSUED FOR PLANNING