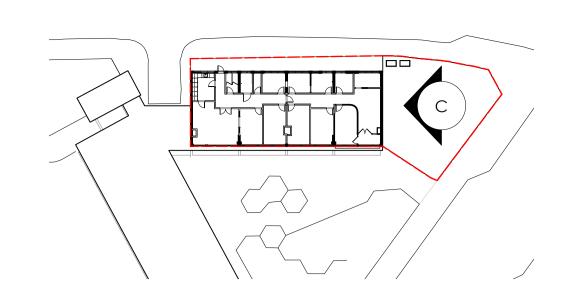

2 KEY PLAN 1:500

Canonbury Yard New North Road London N1 7BJ

TPM Studio

+44 (0) 20 3773 3374 info@tpm-studio.co.uk www.tpm-studio.co.uk LEGEND - MATERIALS:
LONDON STOCK BRICK - RED
CONCRETE
EXISTING GLAZING
EXISTING MOSAIC MURAL
EXISTING VENTILATION LOUVRES
GREEN PAINTED TIMBER DOOR
METAL SCREEN TO GLAZING