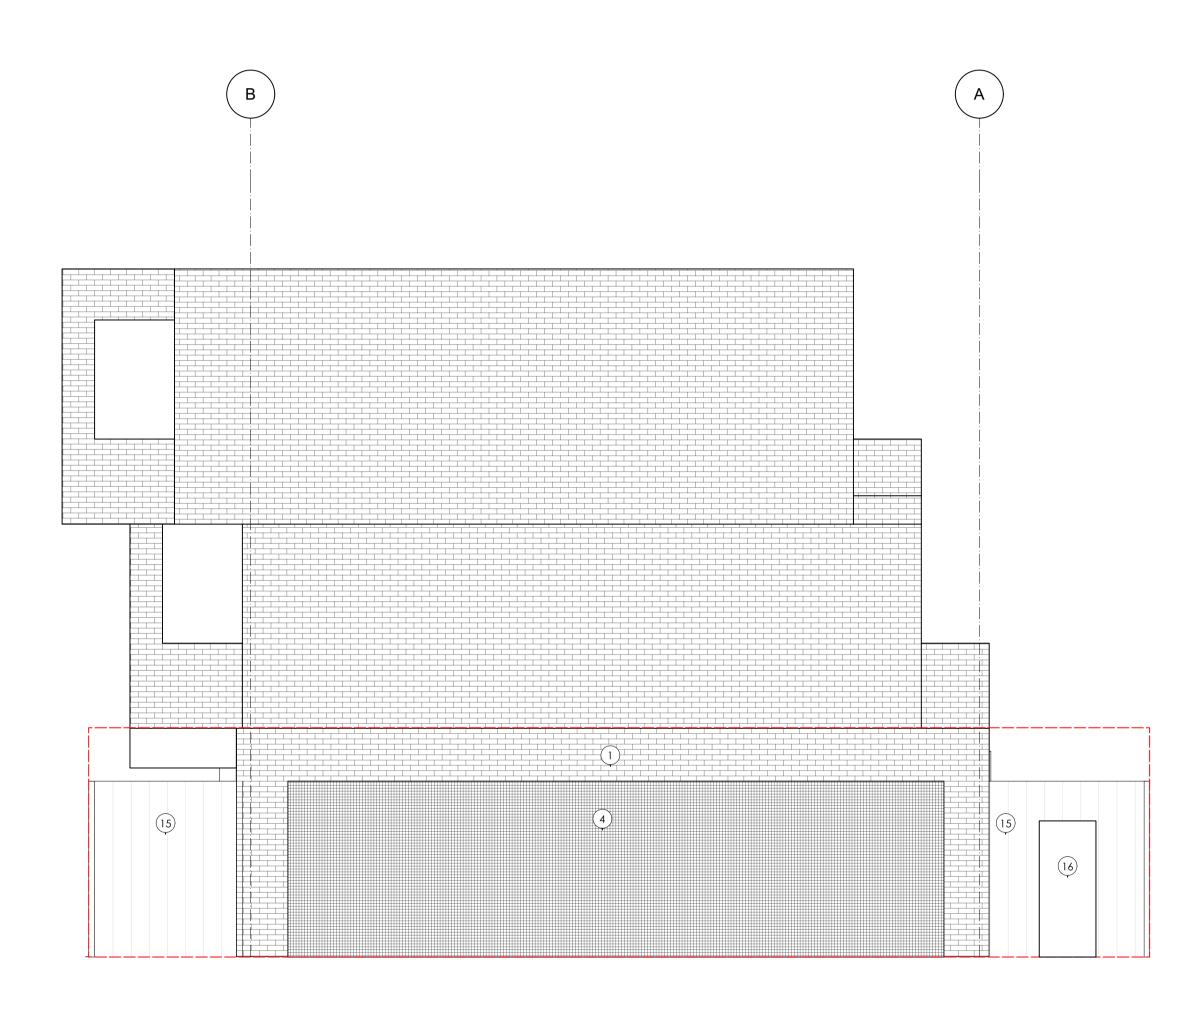

2 KEY PLAN 1:500

Canonbury Yard New North Road London N1 7BJ

TPM Studio

+44 (0) 20 3773 3374 info@tpm-studio.co.uk www.tpm-studio.co.uk LEGEND - MATERIALS:
LONDON STOCK BRICK - RED
CONCRETE
EXISTING GLAZING
EXISTING MOSAIC MURAL
EXISTING VENTILATION LOUVRES
GREEN PAINTED TIMBER DOOR
METAL SCREEN TO GLAZING

1) 2) 3) 4) 5) 6) TIMBER FENCE WITH METAL RAILINGS IN FRONT
CONCRETE PLANTERS
EXISTING SIGNAGE
ROLLER SHUTTER
PROPOSED GLAZING
PROPOSED FIRE DOOR
PROPOSED ENTRANCE DOOR
PROPOSED FENCE
PROPOSED AIR SOURCE HEAT PUMP

Sheet Title: PROPOSED - ELEVATIONS

Sheet Ref: P332 / 0