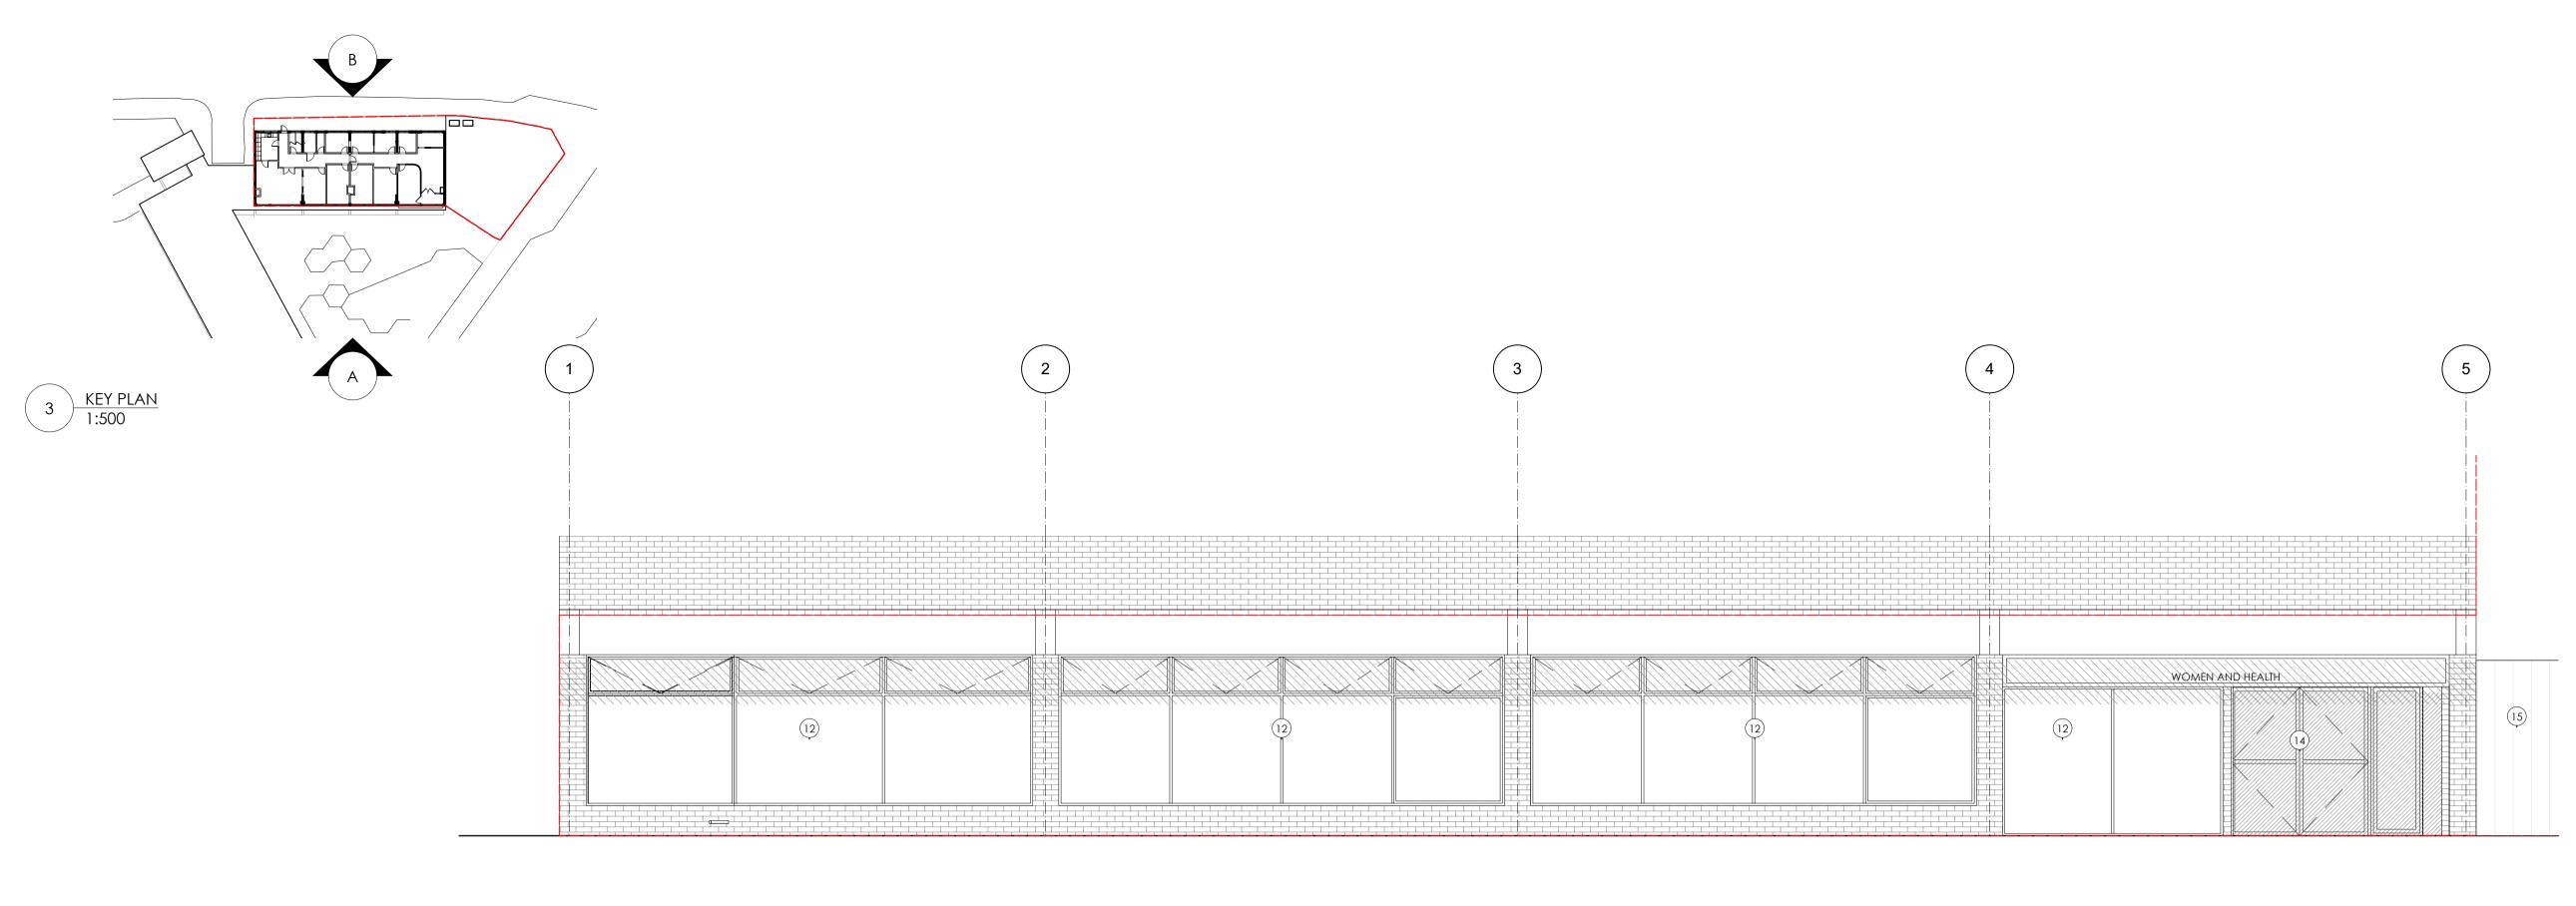

PROPOSED - ELEVATION B
1:50

TPM Studio Canonbury Yard New North Road London N1 7BJ

+44 (0) 20 3773 3374 info@tpm-studio.co.uk www.tpm-studio.co.uk LEGEND - MATERIALS:
LONDON STOCK BRICK - RED
CONCRETE
EXISTING GLAZING
EXISTING MOSAIC MURAL
EXISTING VENTILATION LOUVRES
GREEN PAINTED TIMBER DOOR
METAL SCREEN TO GLAZING

TIMBER FENCE WITH METAL RAILINGS IN FRONT
CONCRETE PLANTERS
EXISTING SIGNAGE
ROLLER SHUTTER
PROPOSED GLAZING
PROPOSED FIRE DOOR
PROPOSED ENTRANCE DOOR
PROPOSED FENCE

REVISION NOTES: 0 02/01/2024 ISSUED FOR PLANNING GENERAL NOTES: