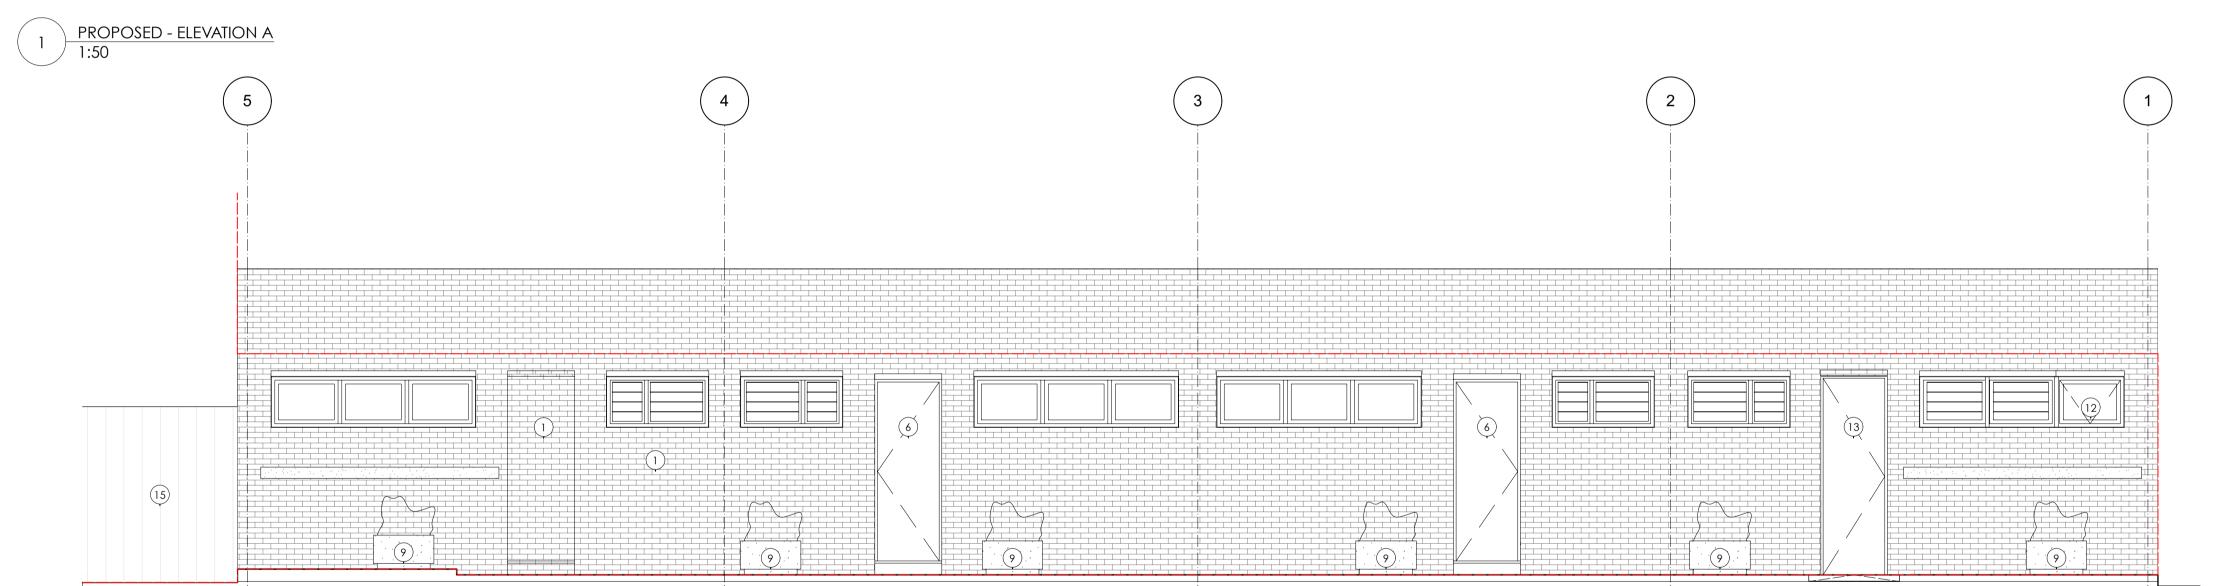

PROPOSED - ELEVATION B
1:50

TPM Studio Canonbury Yard New North Road London N1 7BJ

+44 (0) 20 3773 3374 info@tpm-studio.co.uk www.tpm-studio.co.uk LEGEND - MATERIALS:
LONDON STOCK BRICK - RED
CONCRETE
EXISTING GLAZING
EXISTING MOSAIC MURAL
EXISTING VENTILATION LOUVRES
GREEN PAINTED TIMBER DOOR
METAL SCREEN TO GLAZING

TIMBER FENCE WITH METAL RAILINGS IN FRONT
CONCRETE PLANTERS
EXISTING SIGNAGE
ROLLER SHUTTER
PROPOSED GLAZING
PROPOSED FIRE DOOR
PROPOSED ENTRANCE DOOR
PROPOSED FENCE

REVISION NOTES: 0 02/01/2024 ISSUED FOR PLANNING GENERAL NOTES: