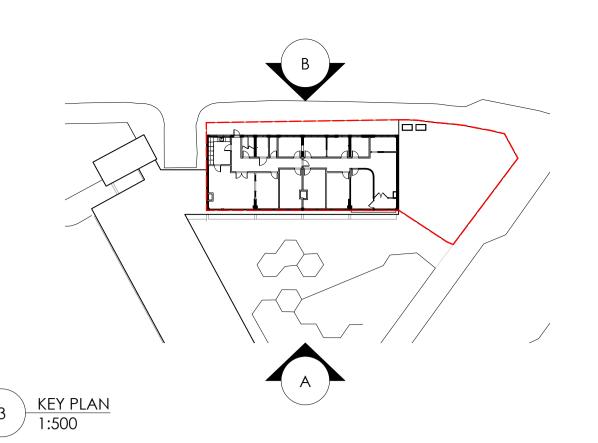

5. REPORT ANY ERRORS, OMISSIONS AND DISCREPANCIES TO THE ARCHITECT

27-30 CHERITON, CAMDEN Project Title: Project Ref: 1170

Status: PLANNING 1:50 / A1 Scale: PROPOSED - SITE ELEVATIONS Sheet Title: P330 Sheet Ref: