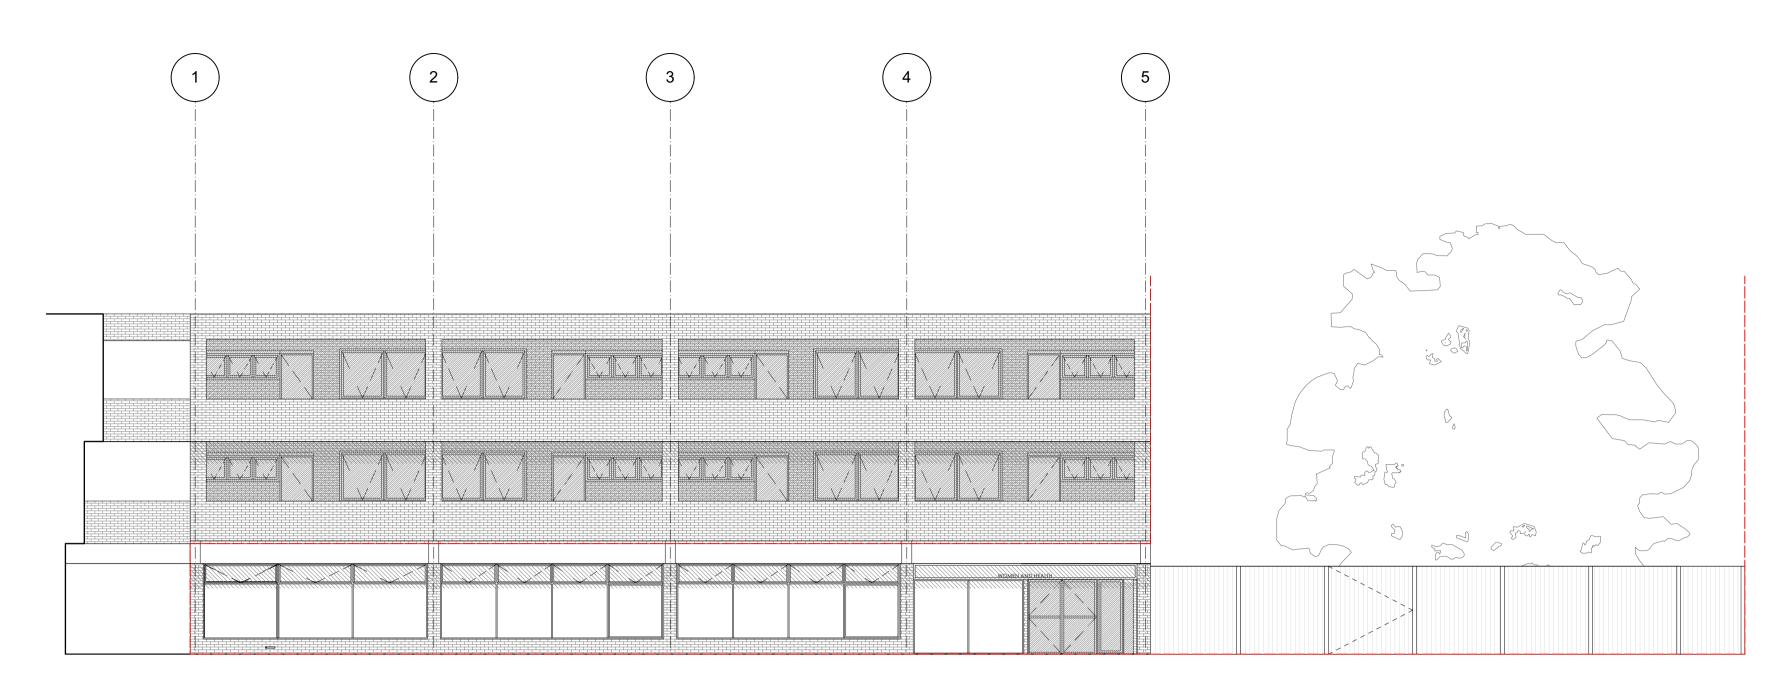

PROPOSED - ELEVATION A
1:100

PROPOSED - ELEVATION B

TPM Studio Canonbury Yard New North Road London N1 7BJ

CONCRETE EXISTING GLAZING +44 (0) 20 3773 3374 info@tpm-studio.co.uk www.tpm-studio.co.uk

LEGEND - MATERIALS: LONDON STOCK BRICK - RED EXISTING MOSAIC MURAL EXISTING VENTILATION LOUVRES GREEN PAINTED TIMBER DOOR METAL SCREEN TO GLAZING

TIMBER FENCE WITH METAL RAILINGS IN FRONT CONCRETE PLANTERS EXISTING SIGNAGE **ROLLER SHUTTER** PROPOSED GLAZING PROPOSED FIRE DOOR PROPOSED ENTRANCE DOOR PROPOSED FENCE

REVISION NOTES: 0 02/01/2024 ISSUED FOR PLANNING

5. REPORT ANY ERRORS, OMISSIONS AND DISCREPANCIES TO THE ARCHITECT

27-30 CHERITON, CAMDEN Project Title: Project Ref: 1170

Status: PLANNING 1:50 / A1 Scale: PROPOSED - SITE ELEVATIONS Sheet Title: P330 Sheet Ref: