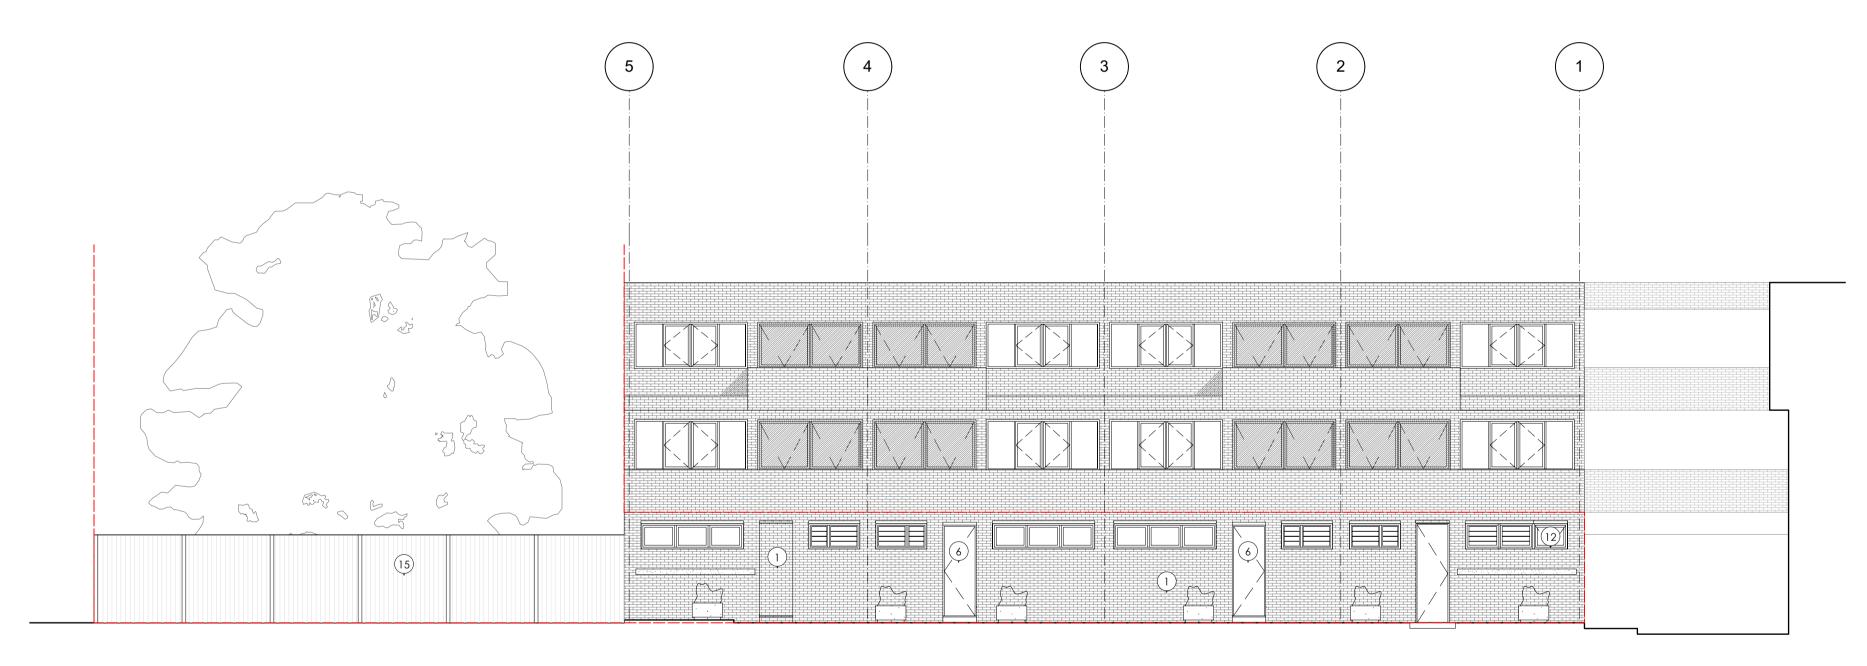

PROPOSED - ELEVATION A
1:100

PROPOSED - ELEVATION B

TPM Studio Canonbury Yard New North Road London N1 7BJ

CONCRETE EXISTING GLAZING +44 (0) 20 3773 3374 info@tpm-studio.co.uk www.tpm-studio.co.uk

LEGEND - MATERIALS: LONDON STOCK BRICK - RED EXISTING MOSAIC MURAL EXISTING VENTILATION LOUVRES GREEN PAINTED TIMBER DOOR METAL SCREEN TO GLAZING

TIMBER FENCE WITH METAL RAILINGS IN FRONT CONCRETE PLANTERS EXISTING SIGNAGE **ROLLER SHUTTER** PROPOSED GLAZING PROPOSED FIRE DOOR PROPOSED ENTRANCE DOOR PROPOSED FENCE

REVISION NOTES: 0 02/01/2024 ISSUED FOR PLANNING

5. REPORT ANY ERRORS, OMISSIONS AND DISCREPANCIES TO THE ARCHITECT

27-30 CHERITON, CAMDEN Project Title: Project Ref: 1170

Status: PLANNING 1:50 / A1 Scale: PROPOSED - SITE ELEVATIONS Sheet Title: P330 Sheet Ref: