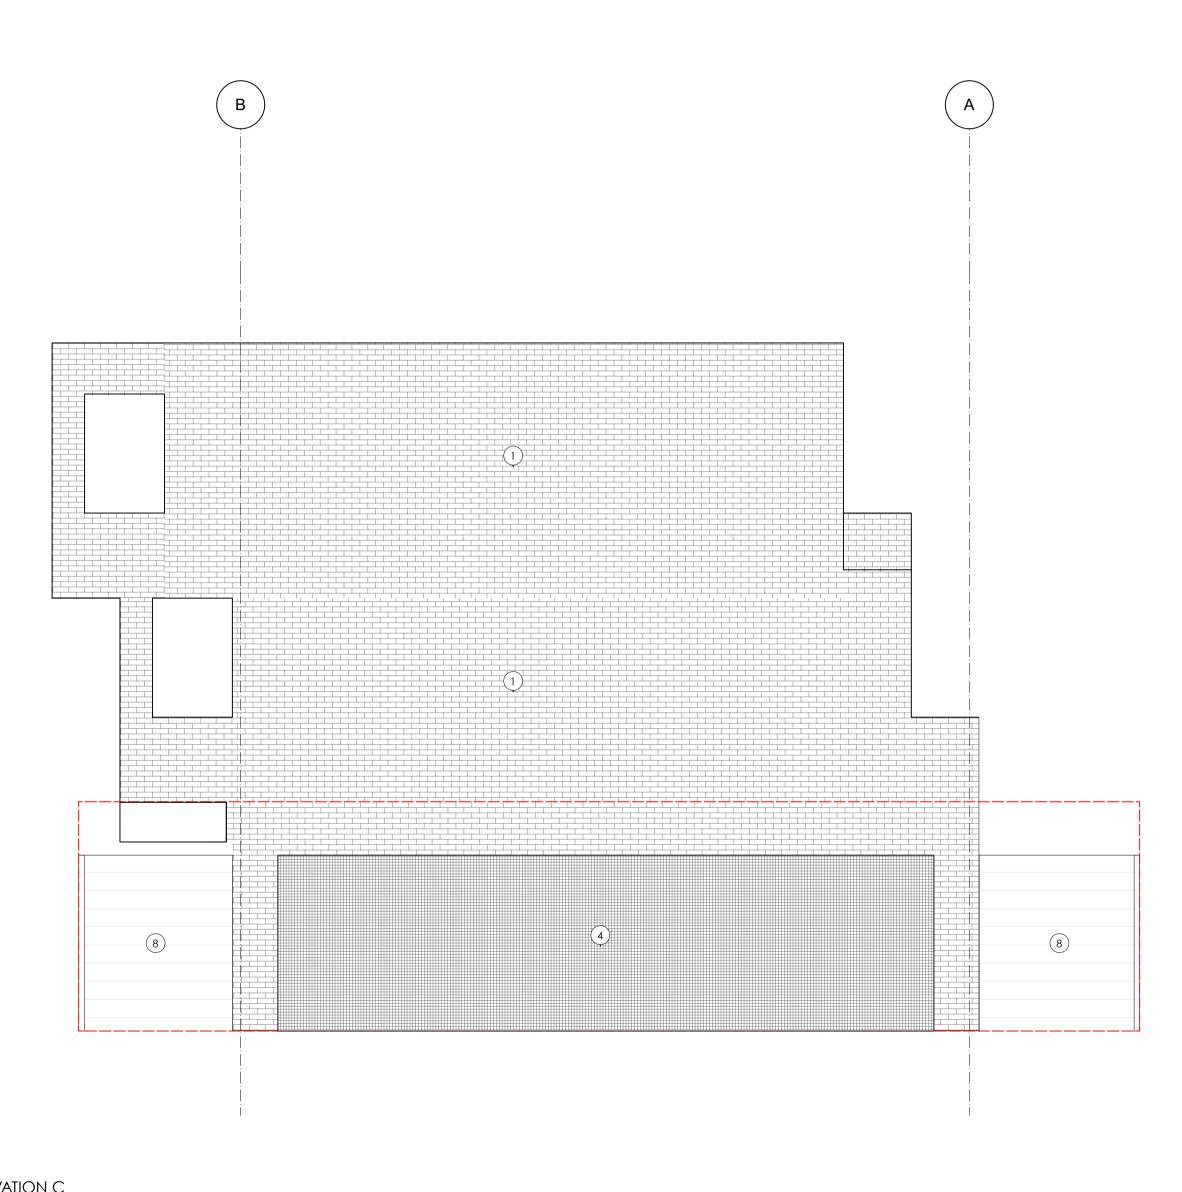

TPM Studio Canonbury Yard New North Road London N1 7BJ

+44 (0) 20 3773 3374 info@tpm-studio.co.uk www.tpm-studio.co.uk LEGEND - MATERIALS:

LONDON STOCK BRICK - RED

CONCRETE

EXISTING GLAZING

EXISTING MOSAIC

EXISTING VENTILATION LOUVRES

GREEN PAINTED TIMBER DOOR

METAL SCREEN TO GLAZING
TIMBER FENCE WITH METAL RAILINGS IN FRONT
CONCRETE PLANTERS
EXISTING SIGNAGE
ROLLER SHUTTER

LEGEND - GENERAL:
APPLICATION SITE

Sheet Title: EXISTING - ELEVATIONS

Sheet Ref: P312 / 0