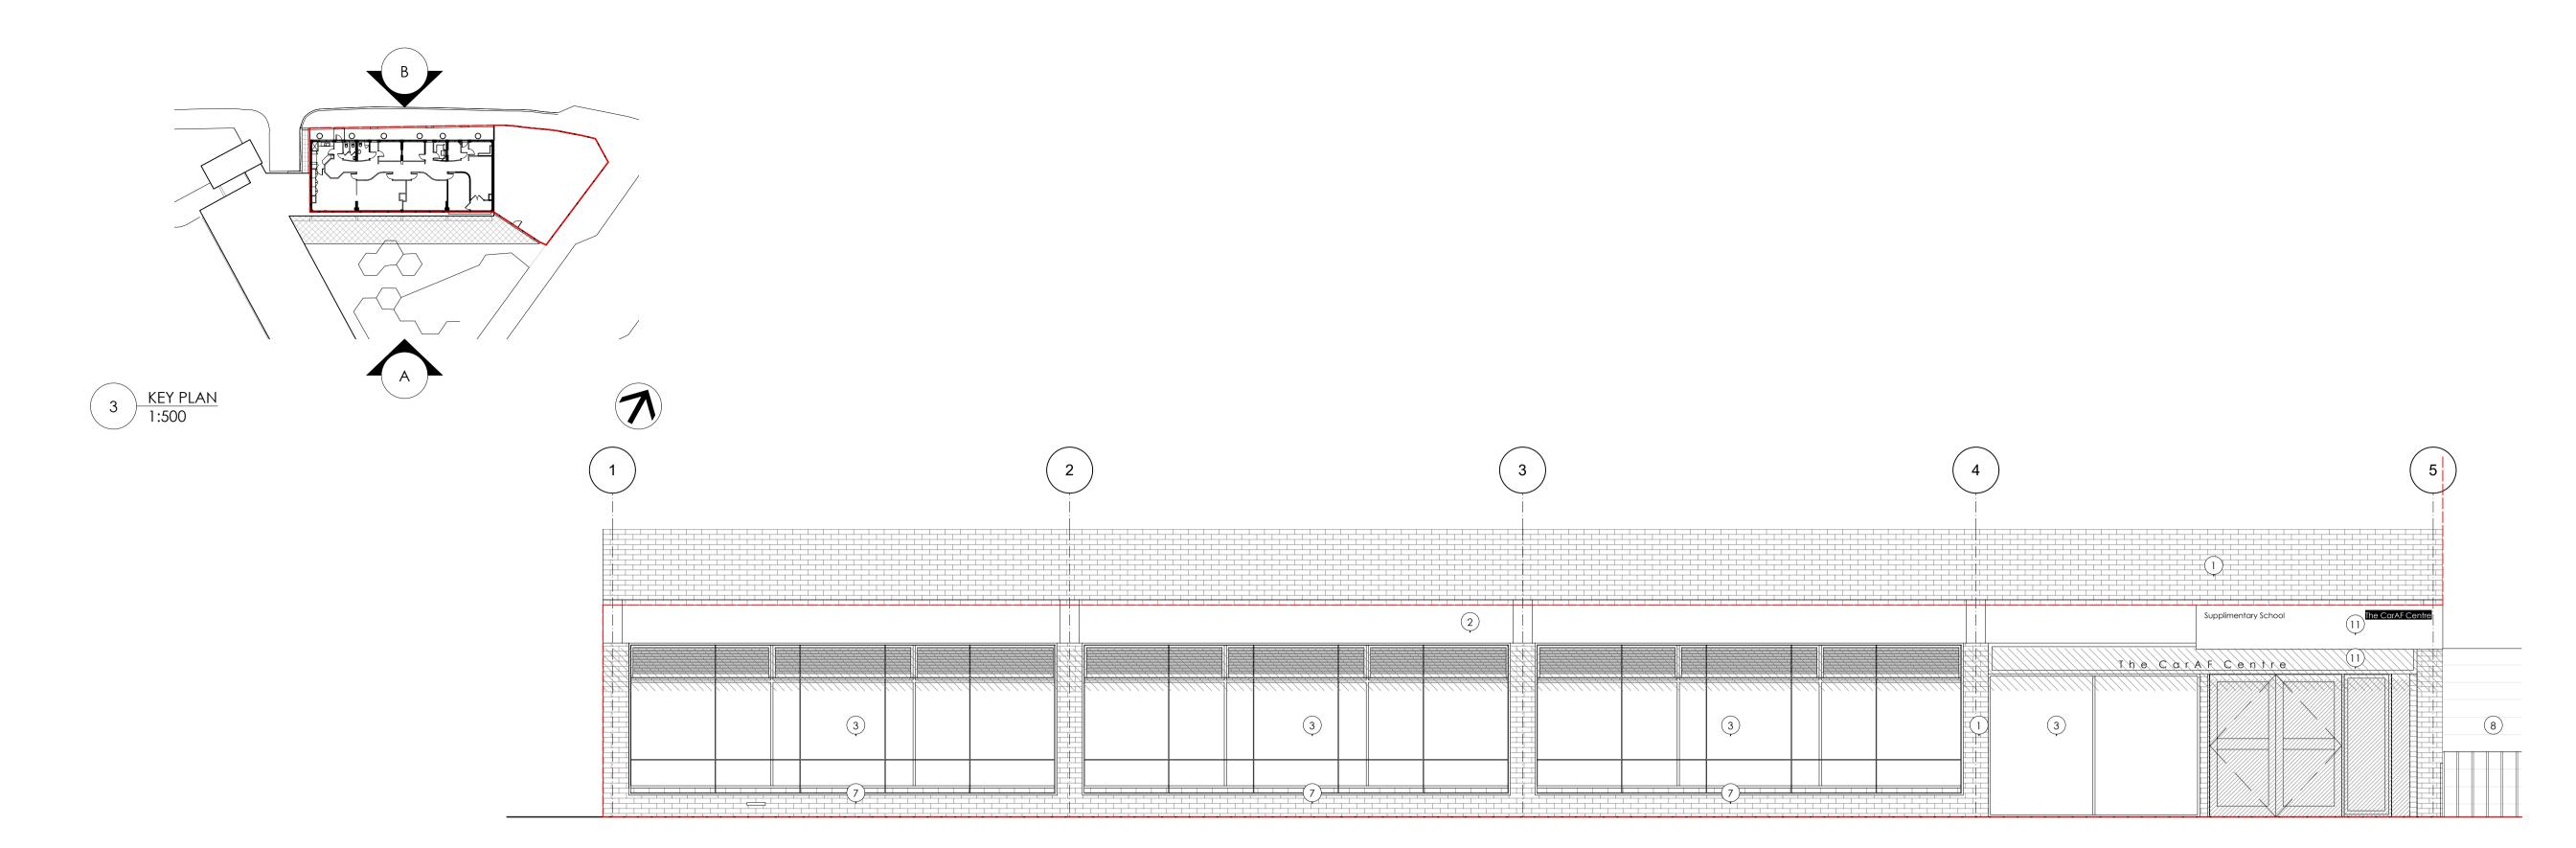

1 EXISTING - ELEVATION A 1:50

2 EXISTING - ELEVATION B 1:50

TPM Studio Canonbury Yard New North Road London N1 7BJ

+44 (0) 20 3773 3374 info@tpm-studio.co.uk www.tpm-studio.co.uk LEGEND - MATERIALS:
LONDON STOCK BRICK - RED
CONCRETE
EXISTING GLAZING
MOSAIC
EXISTING VENTILATION LOUVRES

GREEN PAINTED TIMBER DOOR

METAL SCREEN TO GLAZING
TIMBER FENCE WITH METAL RAILINGS IN FRONT
CONCRETE PLANTERS
EXISTING SIGNAGE
ROLLER SHUTTER

LEGEND - GENERAL:
APPLICATION SITE

REVISION NOTES: 0 02/01/2024 ISSUED FOR PLANNING GENERAL NOTES:

1. ALL DIMENSIONS IN MM UNLESS OTHERWISE STATED

2. ALL DIMENSIONS TO BE CHECKED ON SITE BY THE CONTRACTOR

3. TO BE READ IN CONJUNCTION WITH RELEVANT CONTRACT DRAWINGS

4. TO BE READ IN CONJUNCTION WITH RELEVANT ENGINEERS DRAWINGS

5. REPORT ANY ERRORS, OMISSIONS AND DISCREPANCIES TO THE ARCHITECT

Project Title: 27-30 CHERITON, CAMDEN Project Ref: 1170

Status: PLANNING

Scale: 1:50 / A1

Sheet Title: EXISTING - ELEVATIONS

Sheet Ref: P311 / 0