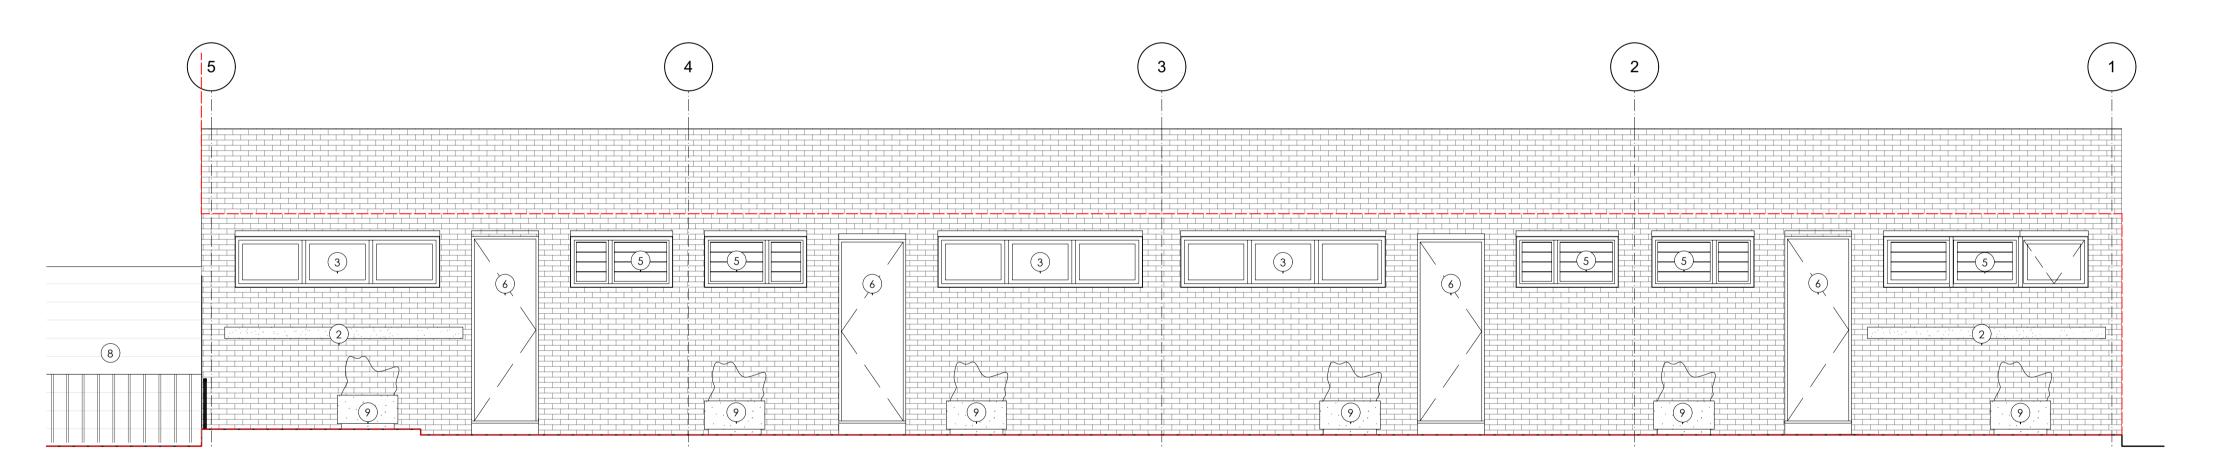

1 EXISTING - ELEVATION A 1:50

2 EXISTING - ELEVATION B 1:50

TPM Studio Canonbury Yard New North Road London N1 7BJ

+44 (0) 20 3773 3374 info@tpm-studio.co.uk www.tpm-studio.co.uk LEGEND - MATERIALS:
LONDON STOCK BRICK - RED
CONCRETE
EXISTING GLAZING
MOSAIC
EXISTING VENTILATION LOUVRES

GREEN PAINTED TIMBER DOOR

METAL SCREEN TO GLAZING
TIMBER FENCE WITH METAL RAILINGS IN FRONT
CONCRETE PLANTERS
EXISTING SIGNAGE
ROLLER SHUTTER

LEGEND - GENERAL:
APPLICATION SITE

REVISION NOTES: 0 02/01/2024 ISSUED FOR PLANNING GENERAL NOTES:

1. ALL DIMENSIONS IN MM UNLESS OTHERWISE STATED

2. ALL DIMENSIONS TO BE CHECKED ON SITE BY THE CONTRACTOR

3. TO BE READ IN CONJUNCTION WITH RELEVANT CONTRACT DRAWINGS

4. TO BE READ IN CONJUNCTION WITH RELEVANT ENGINEERS DRAWINGS

5. REPORT ANY ERRORS, OMISSIONS AND DISCREPANCIES TO THE ARCHITECT

Project Title: 27-30 CHERITON, CAMDEN Project Ref: 1170

Status: PLANNING

Scale: 1:50 / A1

Sheet Title: EXISTING - ELEVATIONS

Sheet Ref: P311 / 0