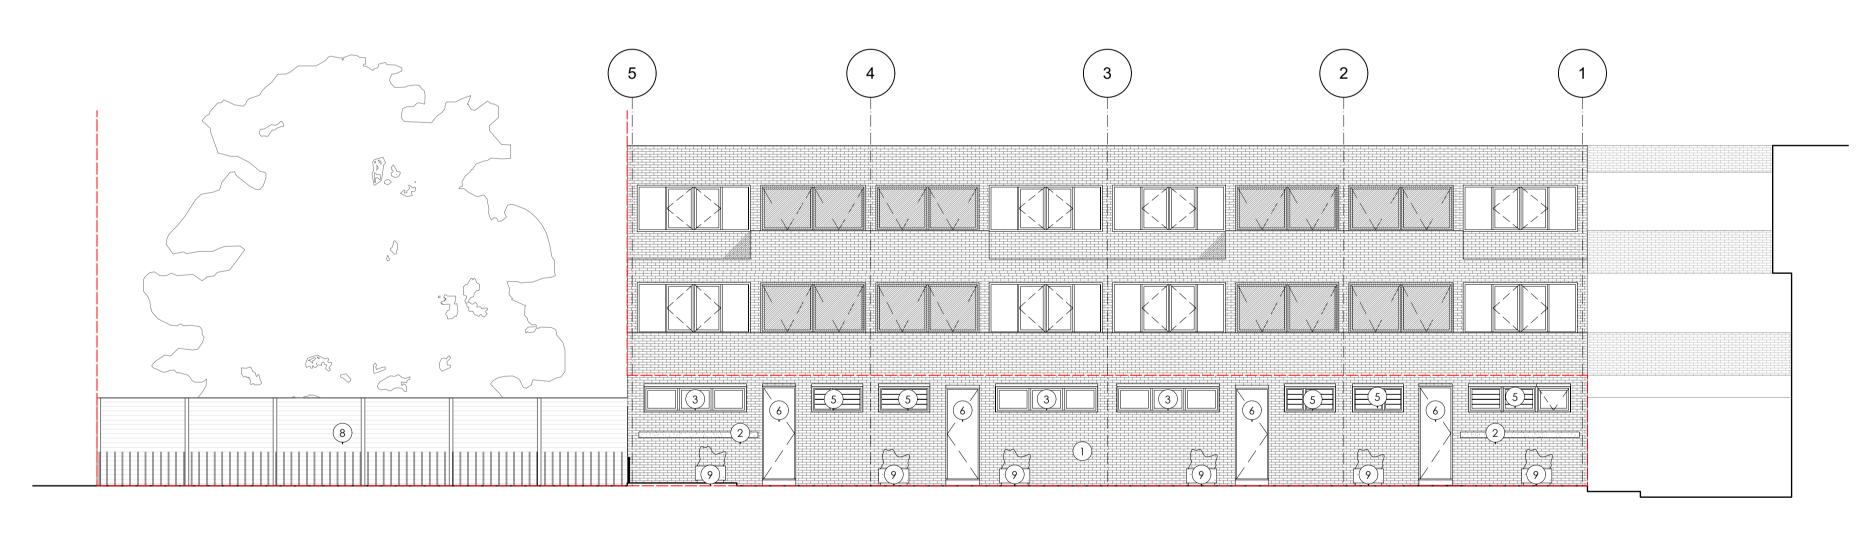

1 EXISTING - ELEVATION A 1:100

2 EXISTING - ELEVATION B 1:100

TPM Studio Canonbury Yard New North Road London N1 7BJ

London N1 7BJ

EXISTING GLAZING

EXISTING MOSAIC

EXISTING VENTILATION LOUVRES

WWW.tpm-studio.co.uk

GREEN PAINTED TIMBER DOOR

LEGEND - MATERIALS:
LONDON STOCK BRICK - RED
CONCRETE
EXISTING GLAZING
EXISTING MOSAIC
EXISTING VENTILATION LOUVRES

METAL SCREEN TO GLAZING
TIMBER FENCE WITH METAL RAILINGS IN FRONT
CONCRETE PLANTERS
EXISTING SIGNAGE
ROLLER SHUTTER
LEGEND - GENERAL:
APPLICATION SITE