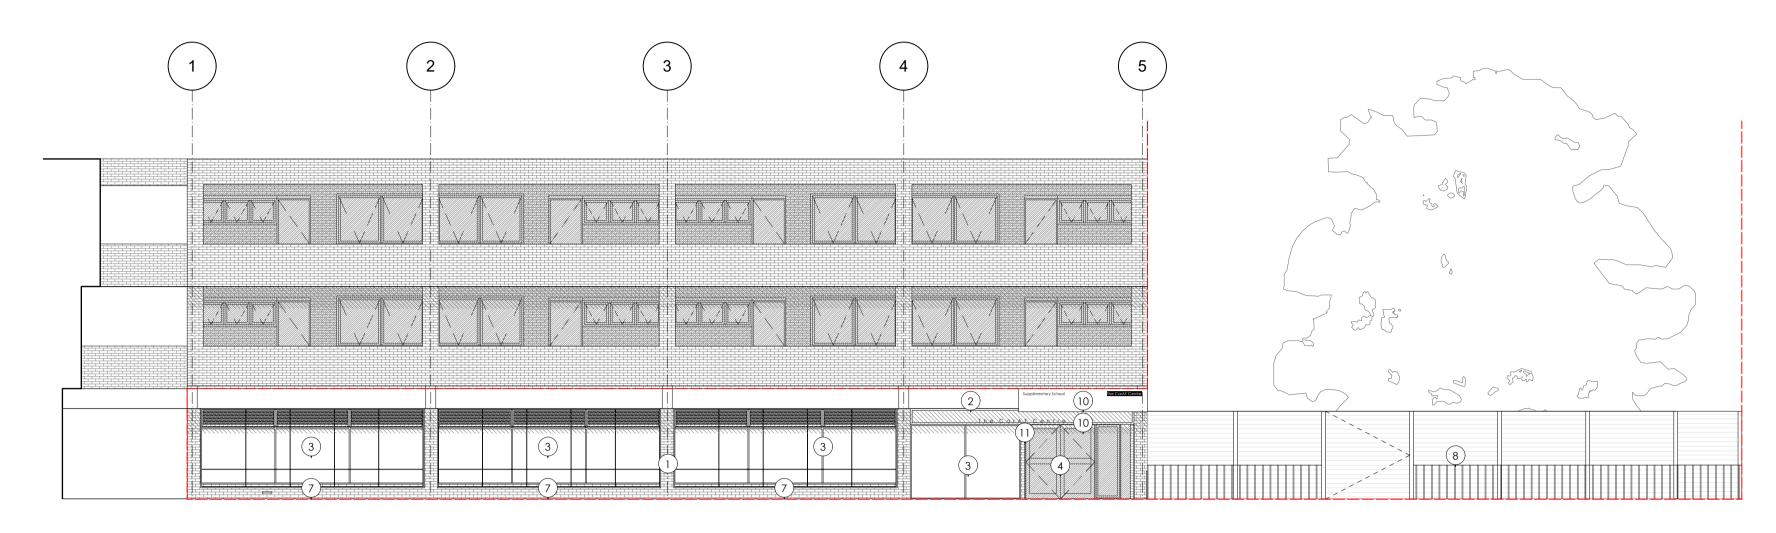

1 EXISTING - ELEVATION A 1:100

2 EXISTING - ELEVATION B 1:100

TPM Studio Canonbury Yard New North Road London N1 7BJ

London N1 7BJ

EXISTING GLAZING

EXISTING MOSAIC

EXISTING VENTILATION LOUVRES

WWW.tpm-studio.co.uk

GREEN PAINTED TIMBER DOOR

LEGEND - MATERIALS:
LONDON STOCK BRICK - RED
CONCRETE
EXISTING GLAZING
EXISTING MOSAIC
EXISTING VENTILATION LOUVRES

METAL SCREEN TO GLAZING
TIMBER FENCE WITH METAL RAILINGS IN FRONT
CONCRETE PLANTERS
EXISTING SIGNAGE
ROLLER SHUTTER
LEGEND - GENERAL:
APPLICATION SITE