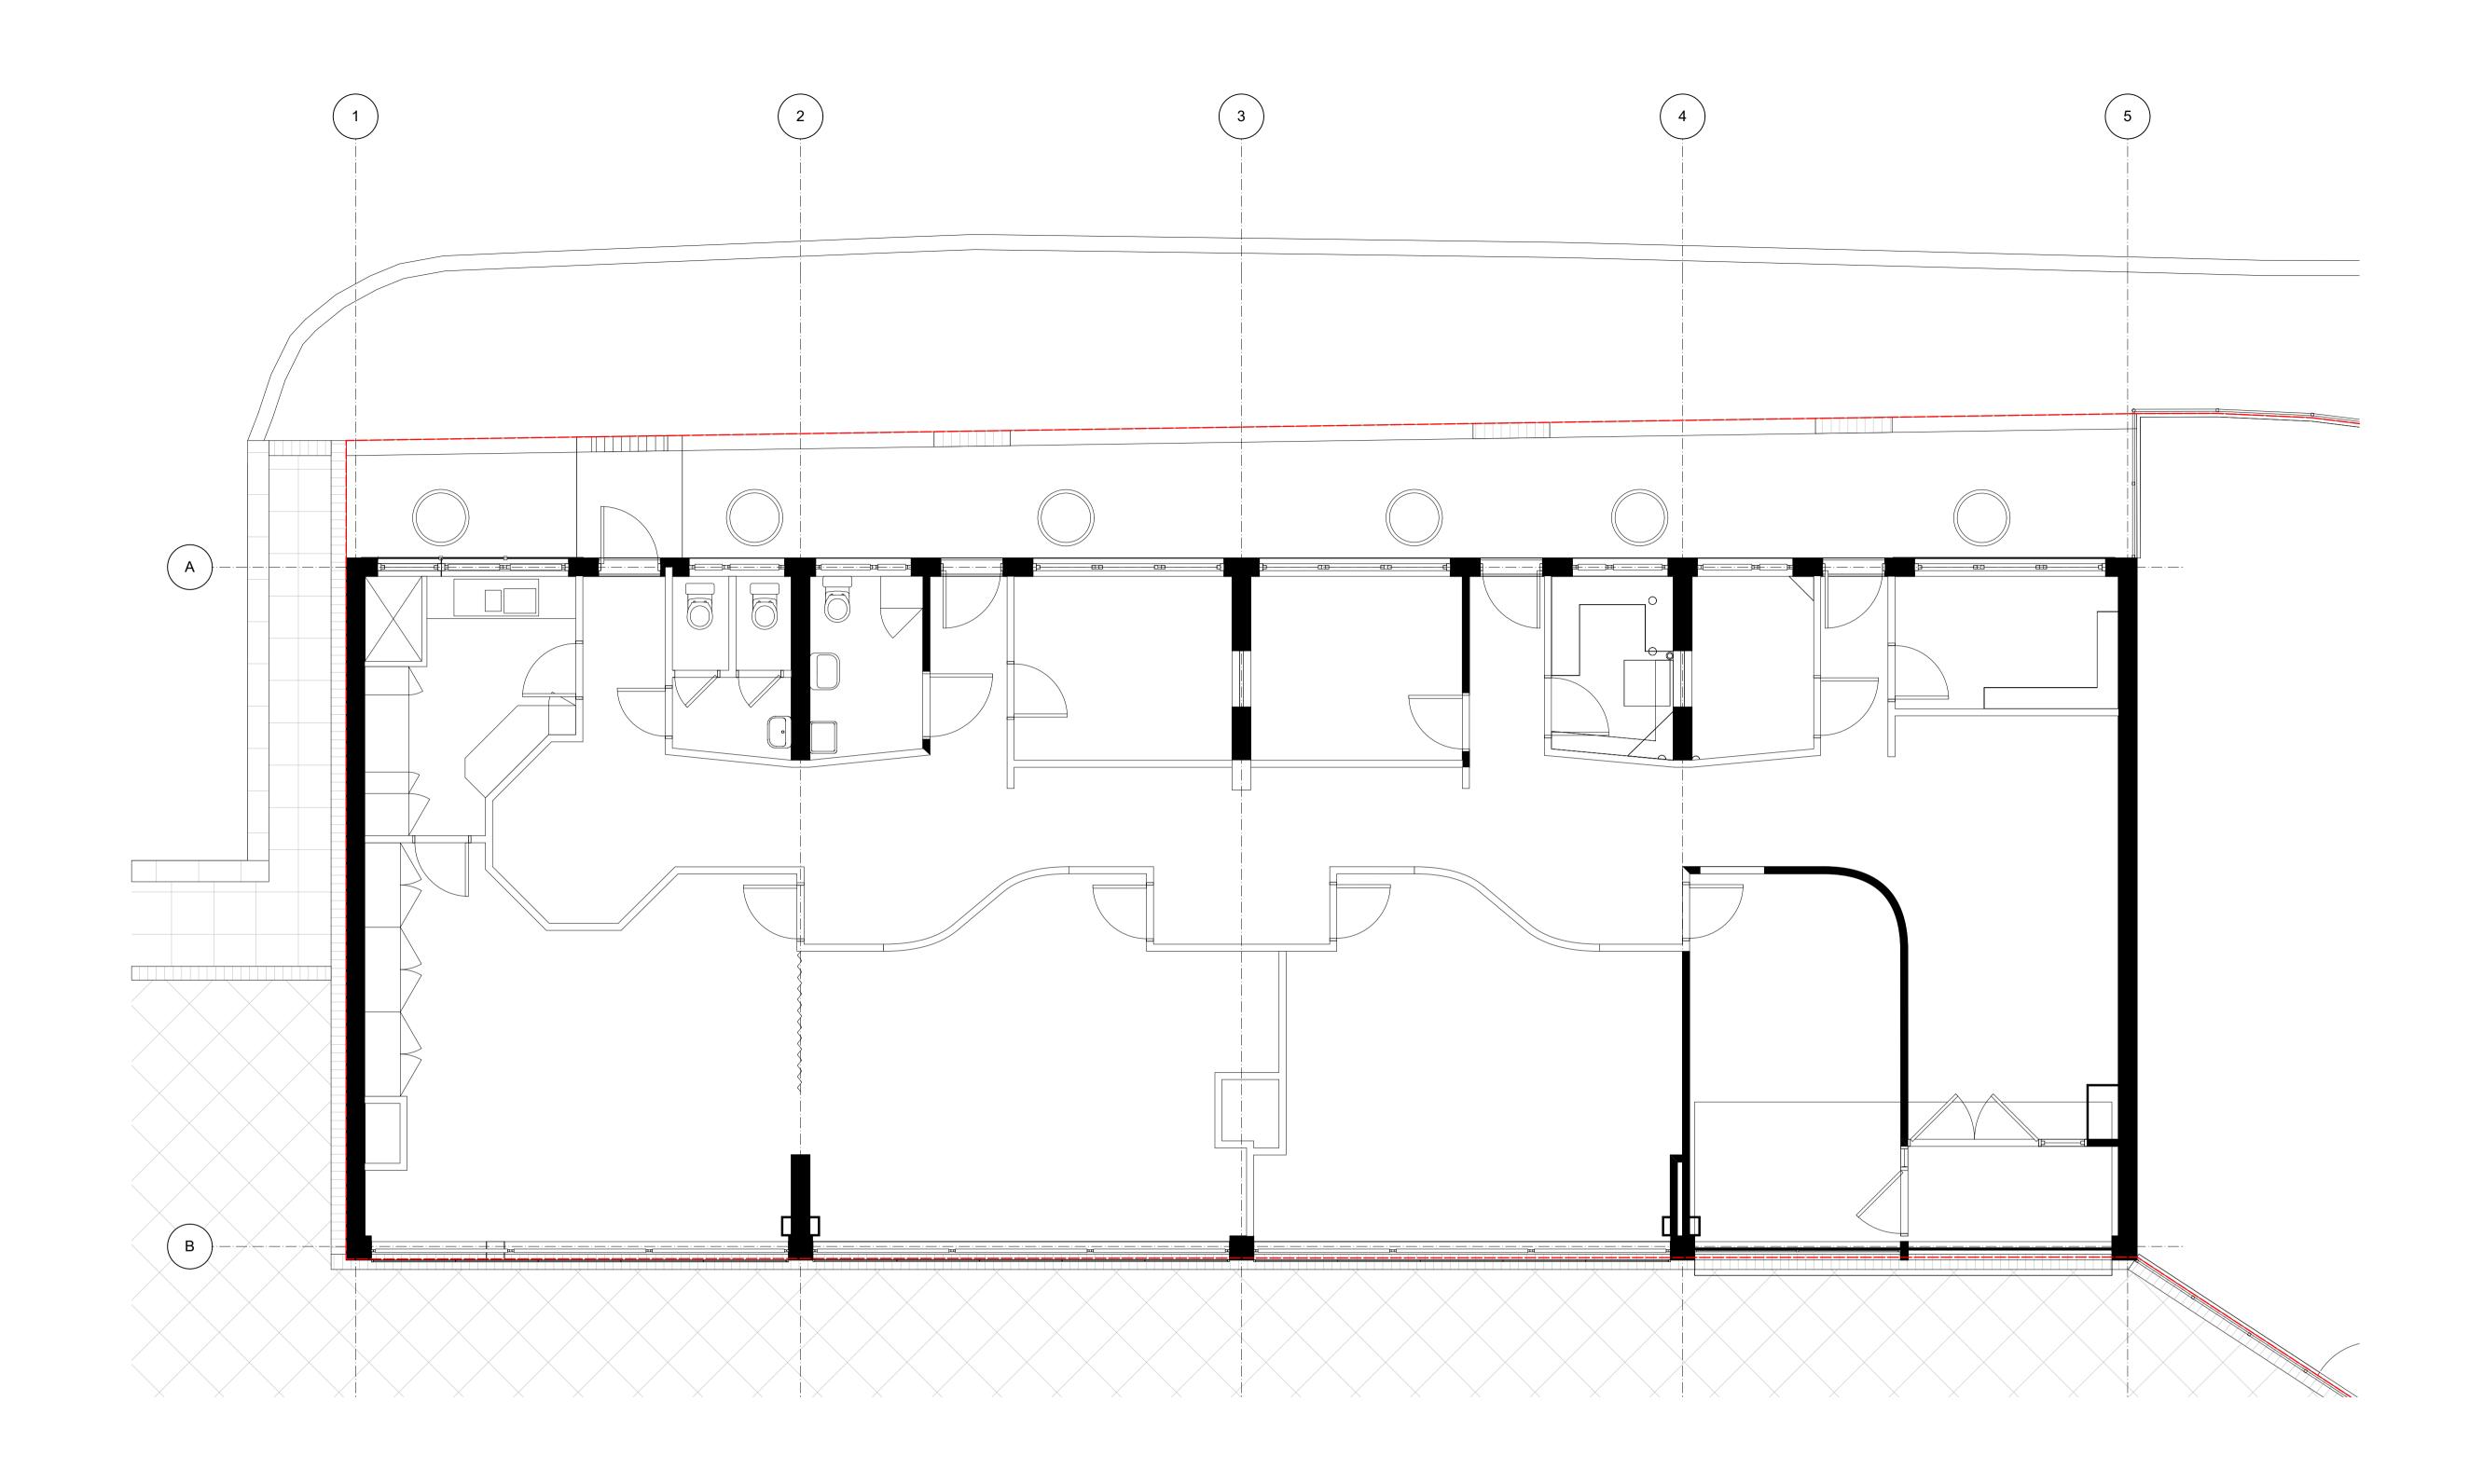

Project Title: 27-30 CHERITON, CAMDEN Project Ref: 1170

Status: PLANNING
Scale: 1:50 / A1
Sheet Title: EXISTING - GROUND FLOOR PLAN

P110 / 0