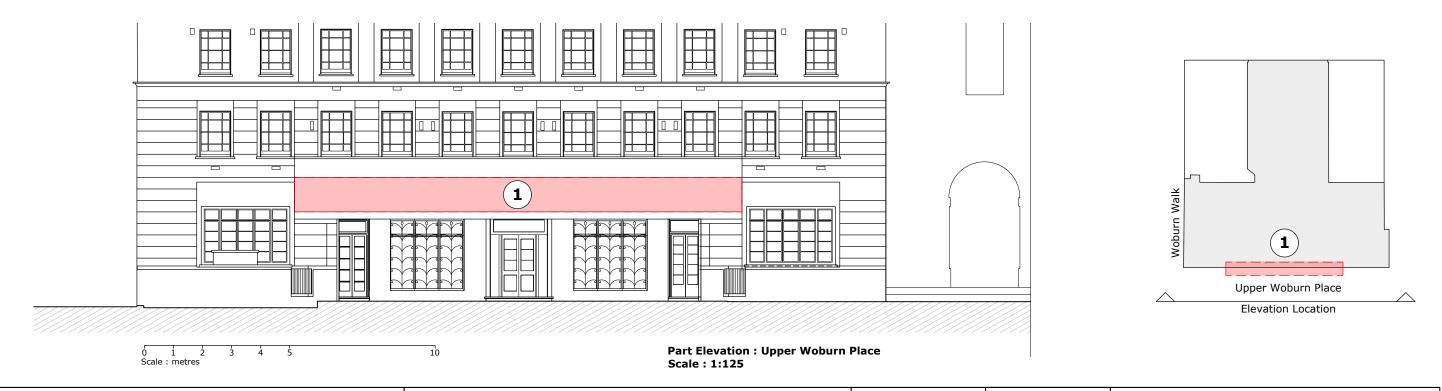

previous revisions project 0100 County Hotel Euston suite 320-323 date: Splendid Hospitality Group client 17.01.2024 baltic chambers First issue drawing Proposed Signage Fascia: Main Entrance 50 wellington street This drawing is based on third party measured survey information and any discrepancies within that information is not the responsibility of Maith Design.  $\wedge \wedge \wedge | T | H$ glasgow g2 6hj scale @ A3 As Shown dwg number PL504 Building survey information is to be confirmed as current and verified by independent Building Surveyor. 0141 348 7700 DESIGN LTD revision office@maithdesign.com date 17.01.2024 www.maithdesign.com Planning status