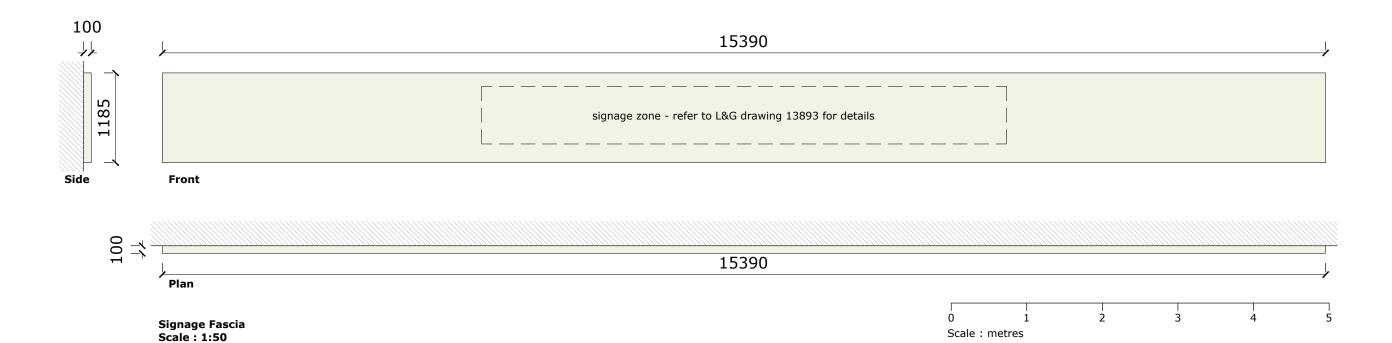

previous revisions project 0100 County Hotel Euston suite 320-323 date: Splendid Hospitality Group client 17.01.2024 baltic chambers First issue drawing Proposed Signage Fascia: Main Entrance 50 wellington street This drawing is based on third party measured survey information and any discrepancies within that information is not the responsibility of Maith Design.  $\wedge \wedge \wedge | T | H$ glasgow g2 6hj scale @ A3 As Shown dwg number PL504 Building survey information is to be confirmed as current and verified by independent Building Surveyor. 0141 348 7700 DESIGN LTD revision office@maithdesign.com date 17.01.2024 www.maithdesign.com Planning status