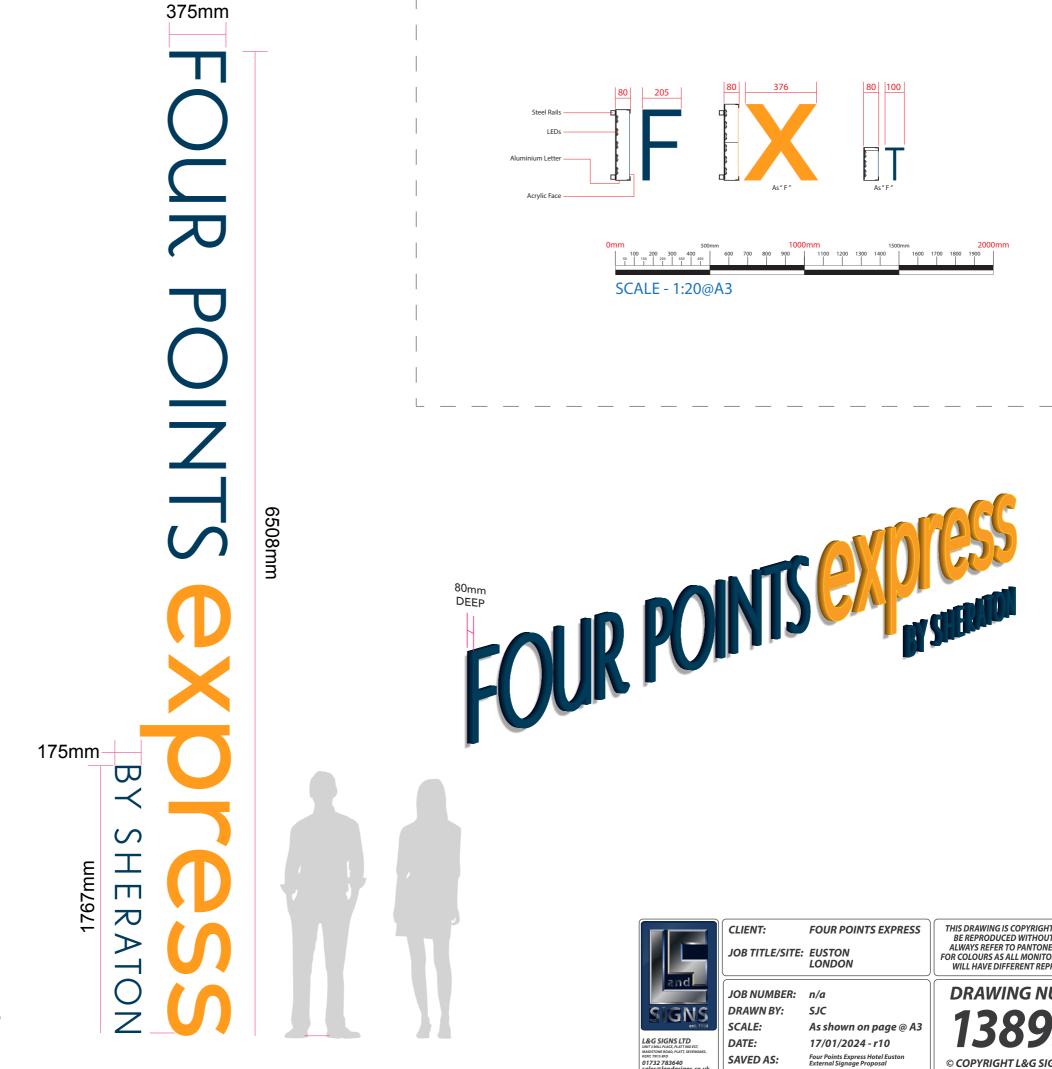

## **VERTICAL SIGNAGE - QTY 1 Building Channel Letters**

**Channel Letter Specifications:** 

Constructed from aluminium, built up and 80mm deep. Acrylic faces, decorated with semi translucent vinyls to allow them to illuminated when appropriate. Letters will be painted on the returns, to match the faces but only the faces will illuminate. Internally Illuminated by static LEDs.

2 Line Channel Letters

| NT:         | FOUR POINTS EXPRESS                                           | THIS DRAWING IS COPYRIGHT AND MUST NOT<br>BE REPRODUCED WITHOUT PERMISSION.                                            |
|-------------|---------------------------------------------------------------|------------------------------------------------------------------------------------------------------------------------|
| TITLE/SITE: | EUSTON<br>LONDON                                              | ALWAYS REFER TO PANTONE/RAL NUMBERS<br>FOR COLOURS AS ALL MONITORS AND PRINTERS<br>WILL HAVE DIFFERENT REPRESENTATIONS |
| NUMBER:     | n/a                                                           | DRAWING NUMBER                                                                                                         |
| WN BY:      | SJC                                                           | 12002 -                                                                                                                |
| E:          | As shown on page @ A3                                         | 13893 E                                                                                                                |
| E:          | 17/01/2024 - r10                                              |                                                                                                                        |
| ED AS:      | Four Points Express Hotel Euston<br>External Signage Proposal | © COPYRIGHT L&G SIGNS LIMITED                                                                                          |