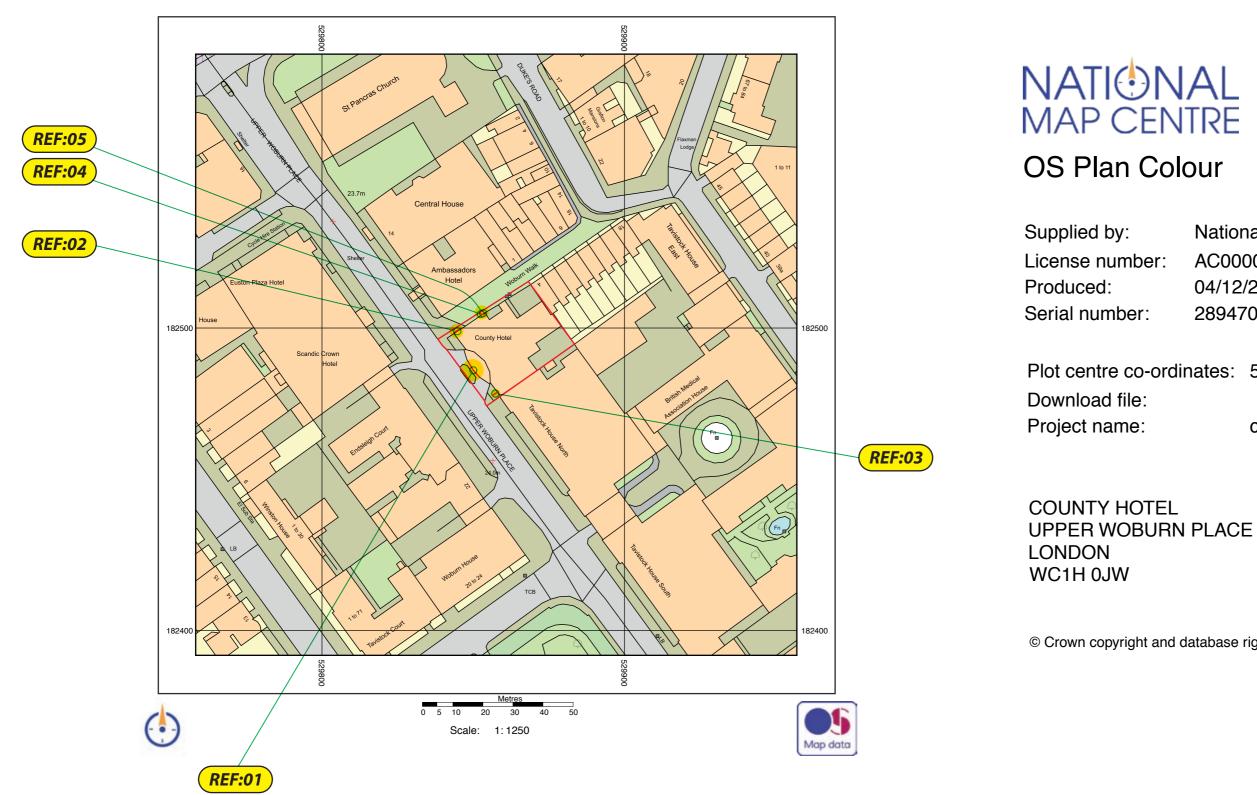

 15
 25
 35
 45
 55
 65
 75
 85
 95
 105
 115
 125
 135
 145
5MTR

SCALE - 1:1250@A3

|     | National Map Centre |
|-----|---------------------|
| er: | AC0000814278        |
|     | 04/12/2023          |
| r:  | 289470              |
|     |                     |

Plot centre co-ordinates: 529858,182491 county hotel

© Crown copyright and database rights 2023. OS AC0000814278

| NT:         | FOUR POINTS EXPRESS                                           | THIS DRAWING IS COPYRIGHT AND MUST NOT<br>BE REPRODUCED WITHOUT PERMISSION.                                            |
|-------------|---------------------------------------------------------------|------------------------------------------------------------------------------------------------------------------------|
| TITLE/SITE: | EUSTON<br>LONDON                                              | ALWAYS REFER TO PANTONE/RAL NUMBERS<br>FOR COLOURS AS ALL MONITORS AND PRINTERS<br>WILL HAVE DIFFERENT REPRESENTATIONS |
| NUMBER:     | n/a                                                           | DRAWING NUMBER                                                                                                         |
| WN BY:      | SJC                                                           | 12002                                                                                                                  |
| LE:         | As shown on page @ A3                                         | <b>13893</b> C                                                                                                         |
| E:          | 17/01/2024 - r10                                              | 13035                                                                                                                  |
| ED AS:      | Four Points Express Hotel Euston<br>External Signage Proposal | © COPYRIGHT L&G SIGNS LIMITED                                                                                          |