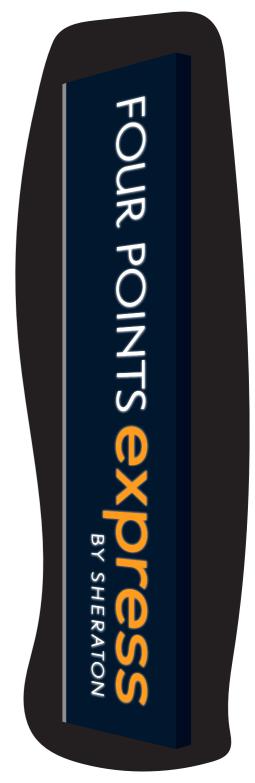

## **VERTICAL SIGNAGE - QTY 1 Building Channel Letters**

**Channel Letter Specifications:** 

Constructed from aluminium, built up and 80mm deep. Acrylic faces, decorated with semi translucent vinyls to allow them to illuminated when appropriate. Letters will be painted on the returns, to match the faces but only the faces will illuminate. Internally Illuminated by static LEDs.

2 Line Channel Letters

| NT:         | FOUR POINTS EXPRESS                                           | THIS DRAWING IS COPYRIGHT AND MUST NOT<br>BE REPRODUCED WITHOUT PERMISSION.                                            |
|-------------|---------------------------------------------------------------|------------------------------------------------------------------------------------------------------------------------|
| TITLE/SITE: | EUSTON<br>LONDON                                              | ALWAYS REFER TO PANTONE/RAL NUMBERS<br>FOR COLOURS AS ALL MONITORS AND PRINTERS<br>WILL HAVE DIFFERENT REPRESENTATIONS |
| NUMBER:     | n/a                                                           | DRAWING NUMBER                                                                                                         |
| WN BY:      | SJC                                                           | 12002 -                                                                                                                |
| E:          | As shown on page @ A3                                         | 13893 E                                                                                                                |
| E:          | 17/01/2024 - r10                                              |                                                                                                                        |
| ED AS:      | Four Points Express Hotel Euston<br>External Signage Proposal | © COPYRIGHT L&G SIGNS LIMITED                                                                                          |