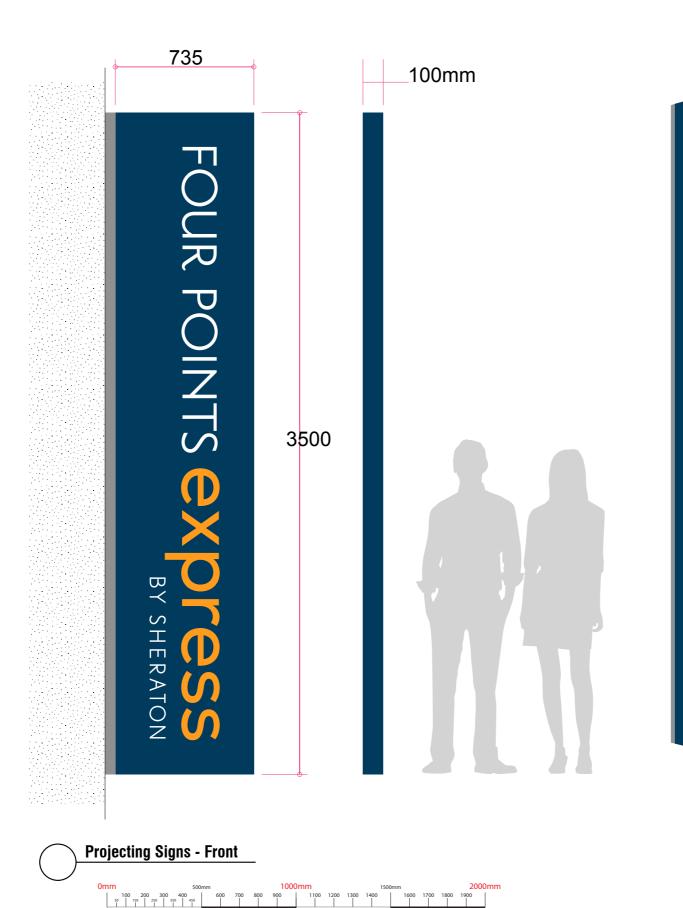

## **VERTICAL SIGNAGE - QTY 1 Building Channel Letters**

**Channel Letter Specifications:** 

Constructed from aluminium, built up and 80mm deep. Acrylic faces, decorated with semi translucent vinyls to allow them to illuminated when appropriate. Letters will be painted on the returns, to match the faces but only the faces will illuminate. Internally Illuminated by static LEDs.

2 Line Channel Letters

| NT:         | FOUR POINTS EXPRESS                                           | THIS DRAWING IS COPYRIGHT AND MUST NOT<br>BE REPRODUCED WITHOUT PERMISSION.                                            |
|-------------|---------------------------------------------------------------|------------------------------------------------------------------------------------------------------------------------|
| TITLE/SITE: | EUSTON<br>LONDON                                              | ALWAYS REFER TO PANTONE/RAL NUMBERS<br>FOR COLOURS AS ALL MONITORS AND PRINTERS<br>WILL HAVE DIFFERENT REPRESENTATIONS |
| NUMBER:     | n/a                                                           | DRAWING NUMBER                                                                                                         |
| WN BY:      | SJC                                                           | 12002 -                                                                                                                |
| E:          | As shown on page @ A3                                         | 13893 E                                                                                                                |
| E:          | 17/01/2024 - r10                                              |                                                                                                                        |
| ED AS:      | Four Points Express Hotel Euston<br>External Signage Proposal | © COPYRIGHT L&G SIGNS LIMITED                                                                                          |