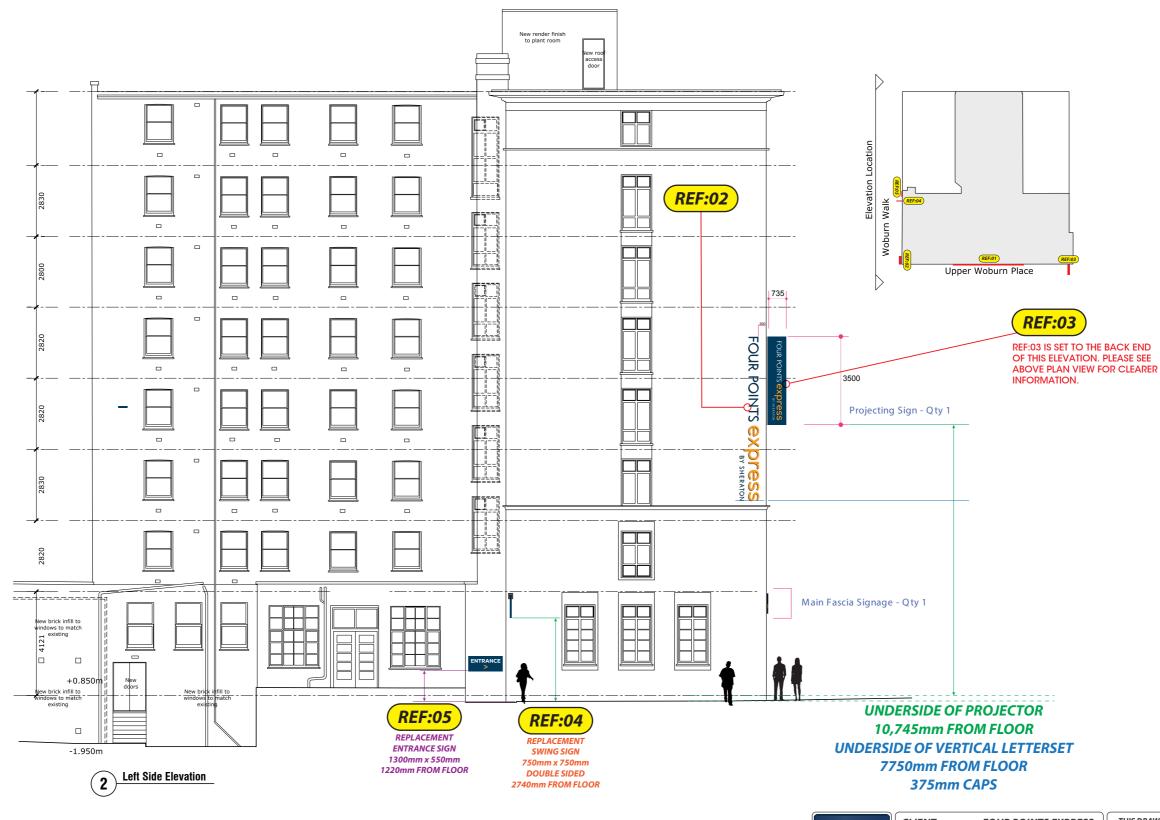

Four Points Express, Euston Address: 8-11 Upper Woburn PI, London WC1H 0JW External Signage Proposal Revision 10 Date: 17-01-2024-r10

| CLIENT:         | FOUR POINTS EXPRESS                                           |
|-----------------|---------------------------------------------------------------|
| JOB TITLE/SITE: | EUSTON<br>LONDON                                              |
| JOB NUMBER:     | n/a                                                           |
| DRAWN BY:       | SJC                                                           |
| SCALE:          | As shown on page @ A3                                         |
| DATE:           | 17/01/2024 - r10                                              |
| SAVED AS:       | Four Points Express Hotel Euston<br>External Signage Proposal |