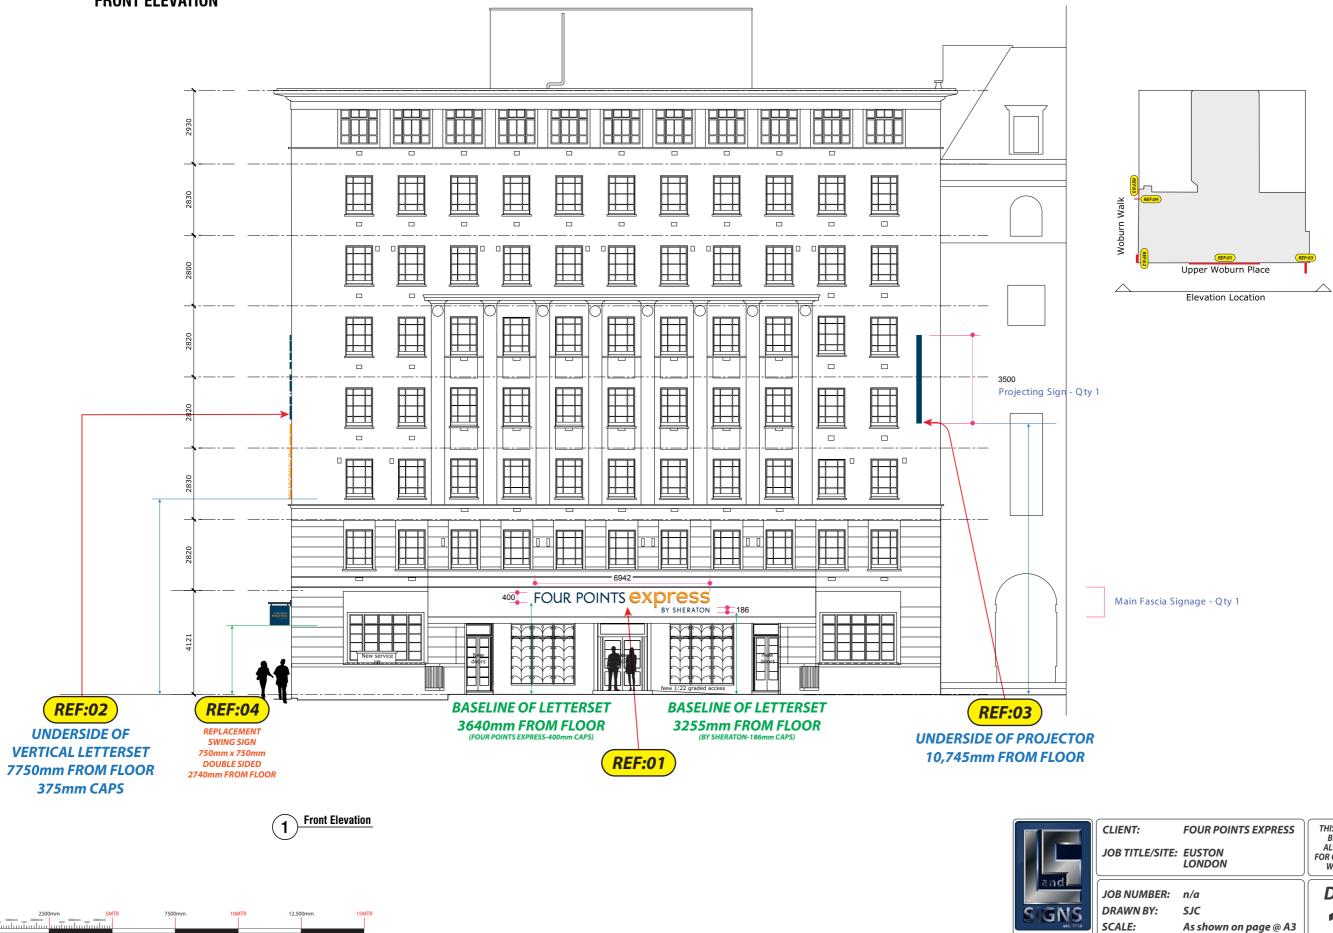

Four Points Express, Euston Address: 8-11 Upper Woburn PI, London WC1H 0JW External Signage Proposal Revision 10 Date: 17-01-2024-r10

# *Tel: 01732 783640* Email: sales@landgsigns.co.uk

FRONT ELEVATION

SCALE - 1:150@A3

L&G SIGNS LTD

01732 783640

| CLIENT:<br>JOB TITLE/SITE: | FOUR POINTS EXPRESS<br>EUSTON<br>LONDON                       | THIS DRAWING IS COPYRIGHT AND MUST NOT<br>BE REPRODUCED WITHOUT PERMISSION.<br>ALWAYS REFER TO PANTONE/RAL NUMBERS<br>FOR COLOURS AS ALL MONITORS AND PRINTERS<br>WILL HAVE DIFFERENT REPRESENTATIONS |
|----------------------------|---------------------------------------------------------------|-------------------------------------------------------------------------------------------------------------------------------------------------------------------------------------------------------|
| JOB NUMBER:                | n/a                                                           | DRAWING NUMBER                                                                                                                                                                                        |
| DRAWN BY:                  | SJC                                                           | 12002                                                                                                                                                                                                 |
| SCALE:                     | As shown on page @ A3                                         | <b>13893</b> A                                                                                                                                                                                        |
| DATE:                      | 17/01/2024 - r10                                              |                                                                                                                                                                                                       |
| SAVED AS:                  | Four Points Express Hotel Euston<br>External Signage Proposal | © COPYRIGHT L&G SIGNS LIMITED                                                                                                                                                                         |