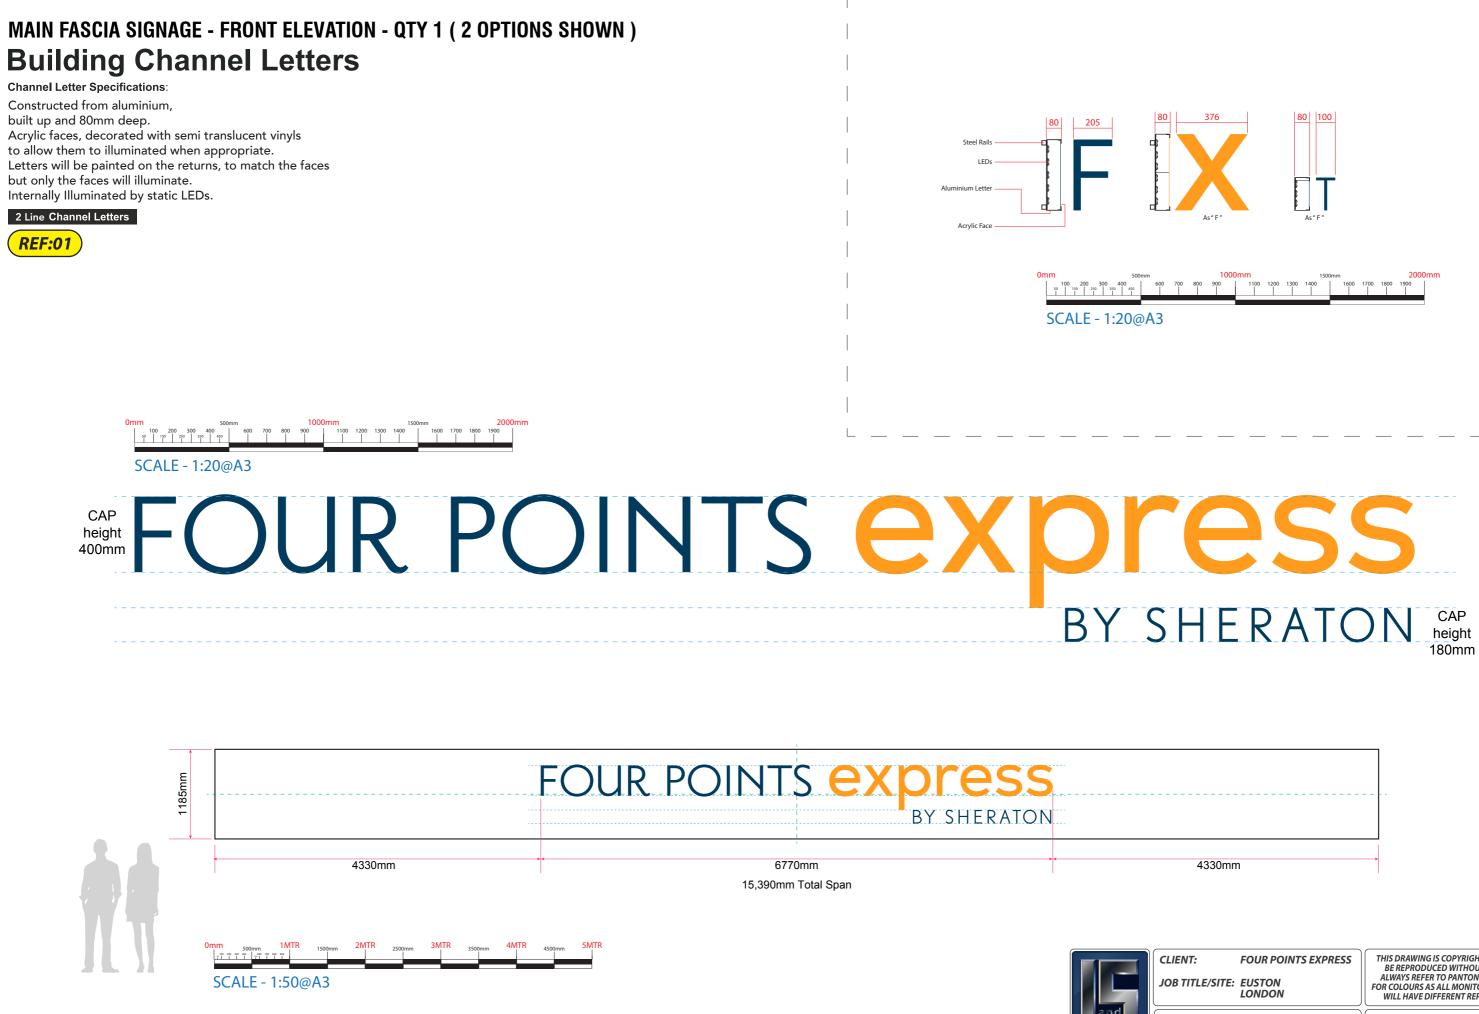

## **VERTICAL SIGNAGE - QTY 1 Building Channel Letters**

**Channel Letter Specifications:** 

Constructed from aluminium, built up and 80mm deep. Acrylic faces, decorated with semi translucent vinyls to allow them to illuminated when appropriate. Letters will be painted on the returns, to match the faces but only the faces will illuminate. Internally Illuminated by static LEDs.

2 Line Channel Letters

| NT:         | FOUR POINTS EXPRESS                                           | THIS DRAWING IS COPYRIGHT AND MUST NOT<br>BE REPRODUCED WITHOUT PERMISSION.                                            |
|-------------|---------------------------------------------------------------|------------------------------------------------------------------------------------------------------------------------|
| TITLE/SITE: | EUSTON<br>LONDON                                              | ALWAYS REFER TO PANTONE/RAL NUMBERS<br>FOR COLOURS AS ALL MONITORS AND PRINTERS<br>WILL HAVE DIFFERENT REPRESENTATIONS |
| NUMBER:     | n/a                                                           | DRAWING NUMBER                                                                                                         |
| WN BY:      | SJC                                                           | 12002 -                                                                                                                |
| E:          | As shown on page @ A3                                         | 13893 E                                                                                                                |
| E:          | 17/01/2024 - r10                                              |                                                                                                                        |
| ED AS:      | Four Points Express Hotel Euston<br>External Signage Proposal | © COPYRIGHT L&G SIGNS LIMITED                                                                                          |