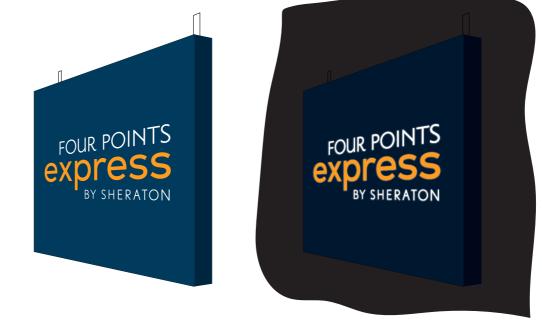

## PROJECTING SIGNAGE - QTY 1 Building Lightbox

Illumination: GE 7100K White LED's as required or Sloan 6500K White LED's as required *Exterior Finish:* Powder coating RAL5001 (blue) 70% gloss Interior Finish: Powder coating RAL9003 (white) 70% gloss

Constructed with an aluminium frame and a Flex-Face system for both front and back. Four Points express BY SHERATON logo will be digitally printed onto each semi-translucent flex-face skin. Back of printed logo to be backed up with block-out film, so that only the logo itself illuminates and the blue background does not.

## ONLY LOGO ( BOTH SIDES ) WILL ILLUMINATE

| NT:         | FOUR POINTS EXPRESS |
|-------------|---------------------|
| TITLE/SITE: | EUSTON<br>LONDON    |

| NUMBER: | n/a                                                           |
|---------|---------------------------------------------------------------|
| NN BY:  | SJC                                                           |
| E:      | As shown on page @ A3                                         |
|         | 17/01/2024 - r10                                              |
| DAS:    | Four Points Express Hotel Euston<br>External Signage Proposal |
|         |                                                               |