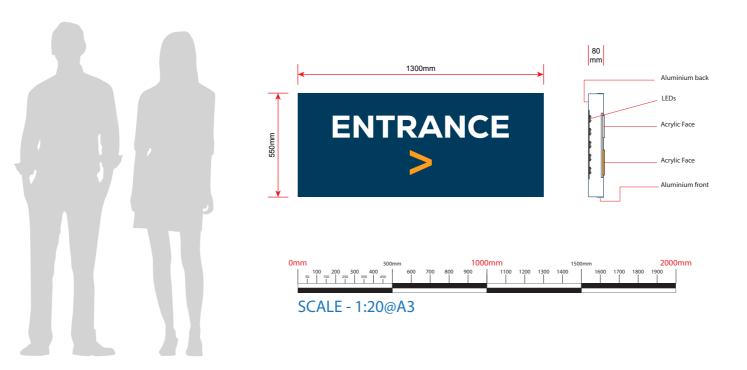

## **VERTICAL SIGNAGE - QTY 1 Building Channel Letters**

**Channel Letter Specifications:** 

Constructed from aluminium, built up and 80mm deep. Acrylic faces, decorated with semi translucent vinyls to allow them to illuminated when appropriate. Letters will be painted on the returns, to match the faces but only the faces will illuminate. Internally Illuminated by static LEDs.

2mm thick aluminium panel, painted to match the corporate spec. Panel face decorated, matching the corporate spec. This sign will be non-illuminated.

### Non-Illuminated Wall Sign

| NT:<br>TITLE/SITE: | FOUR POINTS EXPRESS<br>EUSTON<br>LONDON                       | THIS DRAWING IS COPYRIGHT AND MUST NOT<br>BE REPRODUCED WITHOUT PERMISSION.<br>ALWAYS REFER TO PANTONE/RAL NUMBERS<br>FOR COLOURS AS ALL MONITORS AND PRINTERS<br>WILL HAVE DIFFERENT REPRESENTATIONS |
|--------------------|---------------------------------------------------------------|-------------------------------------------------------------------------------------------------------------------------------------------------------------------------------------------------------|
|                    |                                                               |                                                                                                                                                                                                       |
| NUMBER:            | n/a                                                           | DRAWING NUMBER                                                                                                                                                                                        |
| WN BY:             | SJC                                                           | 12000                                                                                                                                                                                                 |
| LE:                | As shown on page @ A3                                         | 13893 н                                                                                                                                                                                               |
| E:                 | 17/01/2024 - r10                                              | 13075"                                                                                                                                                                                                |
| ED AS:             | Four Points Express Hotel Euston<br>External Signage Proposal | © COPYRIGHT L&G SIGNS LIMITED                                                                                                                                                                         |
|                    |                                                               |                                                                                                                                                                                                       |