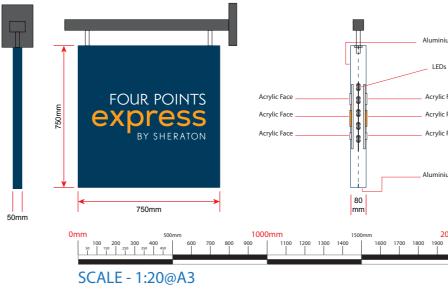

## PROJECTING SIGNAGE - QTY 1 Building Lightbox

Illumination: GE 7100K White LED's as required or Sloan 6500K White LED's as required *Exterior Finish:* Powder coating RAL5001 (blue) 70% gloss Interior Finish: Powder coating RAL9003 (white) 70% gloss

Constructed with an aluminium frame and a Flex-Face system for both front and back. Four Points express BY SHERATON logo will be digitally printed onto each semi-translucent flex-face skin. Back of printed logo to be backed up with block-out film, so that only the logo itself illuminates and the blue background does not.

100

SCALE - 1:20@A3

Lightbox

FOUR POINTS

Β

ΗS

Г

RATON