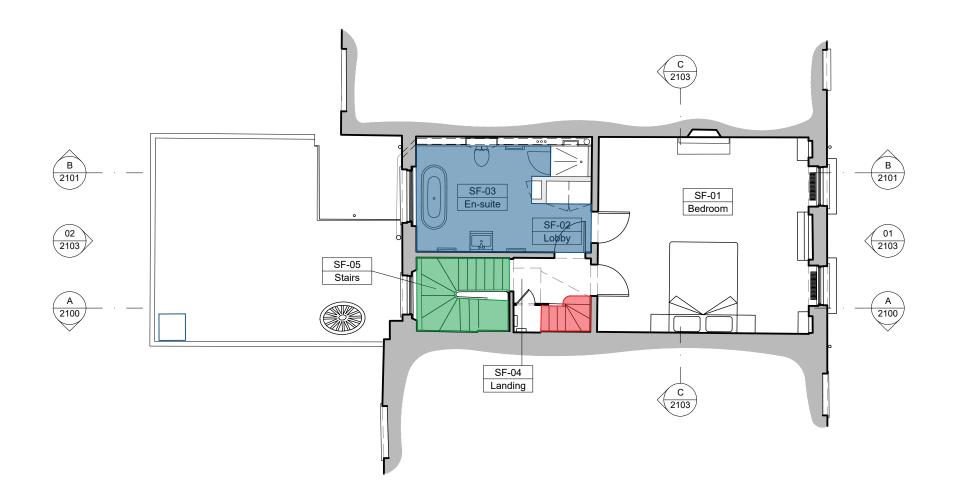

## Donald Insall Associates

12 Devonshire Street London W1G 7AB (+44) 020 7245 9888

25 John Street, London

JSC25.01 9102 Second Floor Plan Timber Floor Boards As Proposed 1: 100 3P

**GENERAL NOTES** 

Control approval.

Landing and stairs from ground floor to second floor: Timber boards washed, cleaned and repaired, with hole infilled with OSMO wood filler. Final finish in OSMO Wax (undercoat) and OSMO Oil (top coat). Stair risers to be painted in water-based paint low-VOC Farrow & Ball paint

Master Bathroom: Timber boards washed, cleaned and repaired, with holes infilled with OSMO wood filler. Painted finish in

water-based low-VOC Farrow & Ball paint

Stairs from second floor to third floor: Timber boards washed, cleaned and repaired, with holes infilled with OSMO wood filler. Painted finish in waterbased

low-VOC Farrow & Ball paint (colour tbd).

| 1. | Any dwg format drawing is to be read in conjunction with and at the scale of the accompanying     |
|----|---------------------------------------------------------------------------------------------------|
| 2. | Where colours other than black or grey are used, the drawing must be plotted in colour.           |
| 3. | For status 'C' (Construction) drawings all dimensions are to be checked on site by the contractor |