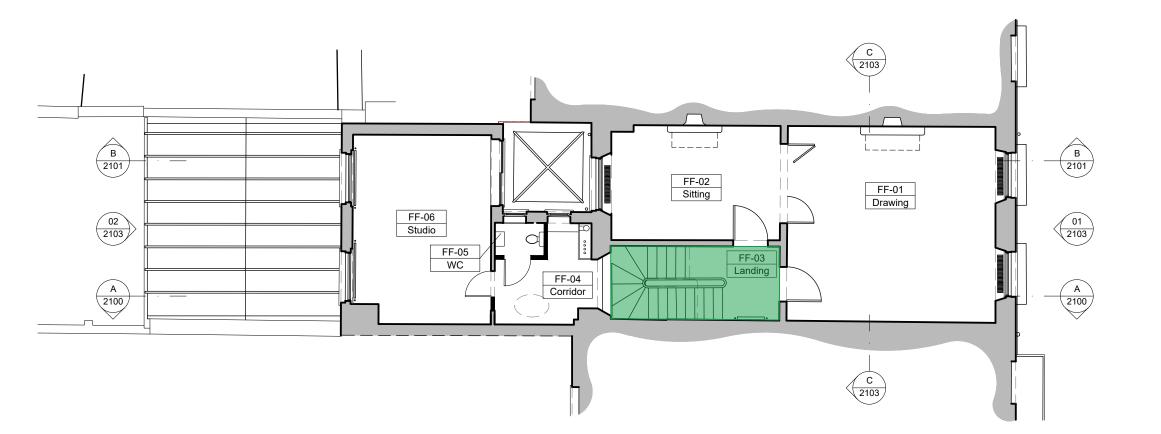

Landing and stairs from ground floor to second floor: Timber boards washed, cleaned and repaired, with hole infilled with OSMO wood filler. Final finish in OSMO Wax (undercoat) and OSMO Oil (top coat). Stair risers to be painted in water-based paint low-VOC Farrow & Ball paint

specification, schedules and documents.

Read all the notes on this drawing.

Based on survey information by others.

12 Devonshire Street London W1G 7AB (+44) 020 7245 9888

25 John Street, London

First Floor Plan Timber Floor Boards As Proposed JSC25.01 9101 1: 100 3P