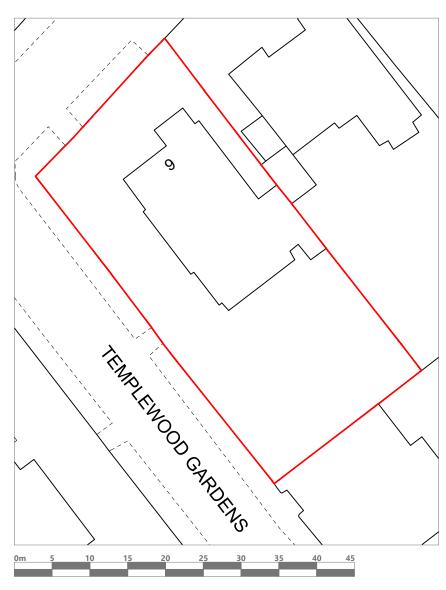

Third Floor, 244 Vauxhall Bridge Road, London, SW1V 1AU T: 0203 393 2540 www.city-planning.co.uk

TEMPLEWOOD GARDENS

Site Plan

THIS DRAWING IS THE COPYRIGHT OF CITY PLANNING LTD. AND MAY NOT BE COPIED, ALTERED OR REPRODUCED IN ANY FORM, OR PASSED TO A THIRD PARTY WITHOUT THE WRITTEN CONSENT OF CITY PLANNING LTD.

Scale: 1:100 @ A1