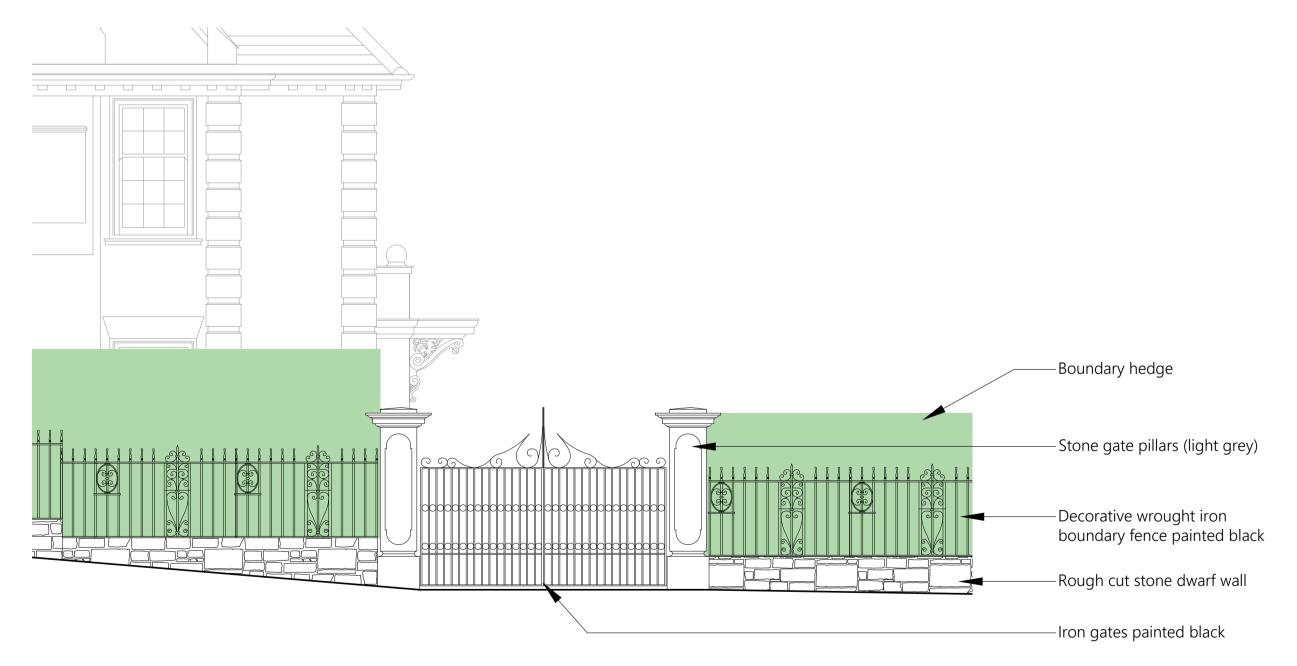

are in doubt of the contents of the drawing, please report discrepancies to the architect.
- 4. The architect is not liable for any faults relied on by third party consultants



## **6 Templewood Avenue** London, NW3 7XA

DRAWING TITLE

**Location & Block Plans** 

PROJECT REF. | SHEET NO.

CP-2023-19 | E-01

SCALE SHEET SIZE DATE CLIENT PURPOSE **PLANNING** Varies A3 08|06|2023 Mr Alizade



Third Floor, 244 Vauxhall Bridge Road, London, SW1V 1AU T: 0203 393 2540 www.city-planning.co.uk

TEMPLEWOOD GARDENS

Site Plan

THIS DRAWING IS THE COPYRIGHT OF CITY PLANNING LTD. AND MAY NOT BE COPIED, ALTERED OR REPRODUCED IN ANY FORM, OR PASSED TO A THIRD PARTY WITHOUT THE WRITTEN CONSENT OF CITY PLANNING LTD.

Scale: 1:100 @ A1









## Side Elevation (Templewood Avenue)

Scale: 1:100 @ A1



THIS DRAWING IS THE COPYRIGHT OF CITY PLANNING LTD. AND MAY NOT BE COPIED, ALTERED OR REPRODUCED IN ANY FORM, OR PASSED TO A THIRD PARTY WITHOUT THE WRITTEN CONSENT OF CITY PLANNING LTD.

Side Elevation Gate
Scale: 1:50 @ A1



Front Elevation Gate Scale: 1:50 @ A1