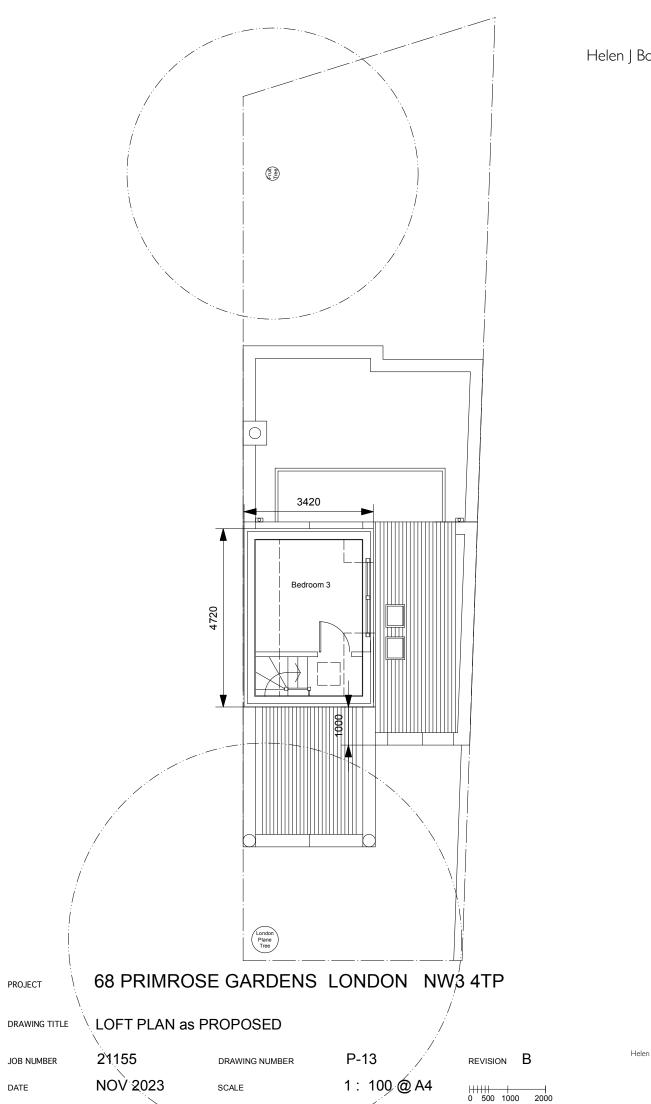

### PART III-B : DRAWINGS AS PROPOSED

| 21155 / P-11 | Ground Floor Plan as Proposed |
|--------------|-------------------------------|
| 21155 / P-12 | First Floor Plan as Proposed  |
| 21155 / P-13 | Loft Plan as Proposed         |
| 21155 / P-14 | Roof Plan as Proposed         |
| 21155 / P-15 | Front Elevation as Proposed   |
| 21155 / P-16 | South Elevation as Proposed   |
| 21155 / P-17 | Rear Elevation as Proposed    |
| 21155 / P-18 | Section as Proposed           |