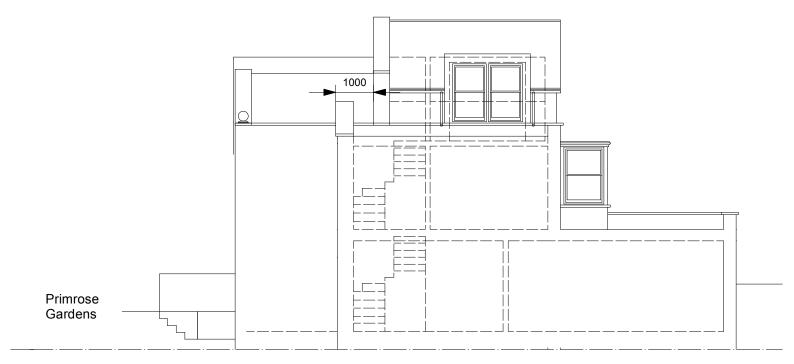

#### 68 PRIMROSE GARDENS LONDON NW3 4TP PROJECT

L as h ROPOSEL

| DRAWING TITLE | SOUTH FLEVATION as PROPOSED |  |
|---------------|-----------------------------|--|

| JOB NUMBER | 21155    | DRAWING NUMBER | P-16       | REVISION B |
|------------|----------|----------------|------------|------------|
| DATE       | NOV 2023 | SCALE          | 1:100 @ A4 |            |