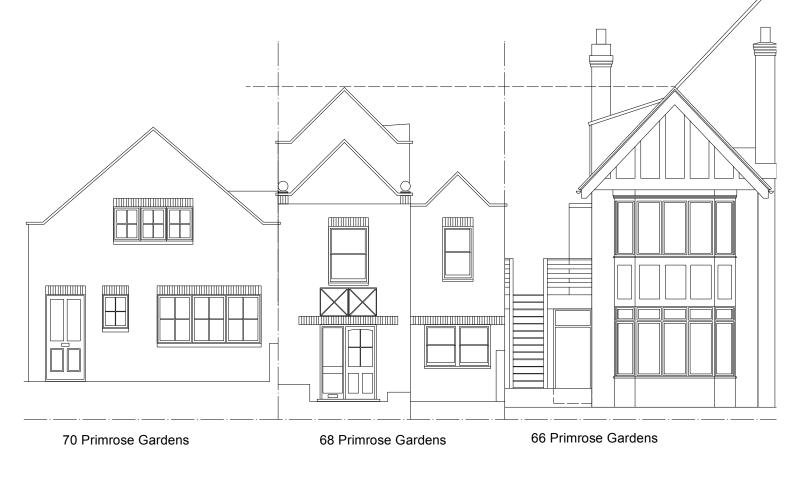

# PROJECT 68 PRIMROSE GARDENS LONDON NW3 4TP

DRAWING TITLE FRONT ELEVATION as PROPOSED

| JOB NUMBER | 21155    | DRAWING NUMBER | P-15       | REVISION B          | Helen J Bowers Chartered Architec<br>BA BEDS MArch ARB RIB/                   |
|------------|----------|----------------|------------|---------------------|-------------------------------------------------------------------------------|
| DATE       | NOV 2023 | SCALE          | 1:100 @ A4 | <br>0 500 1000 2000 | Unit 2 Florentia Villag<br>Vale Road, London N4 1P,<br>Telephone 020 8809 633 |

### 66 Primrose Gardens

68 Primrose Gardens

70 Primrose Gardens