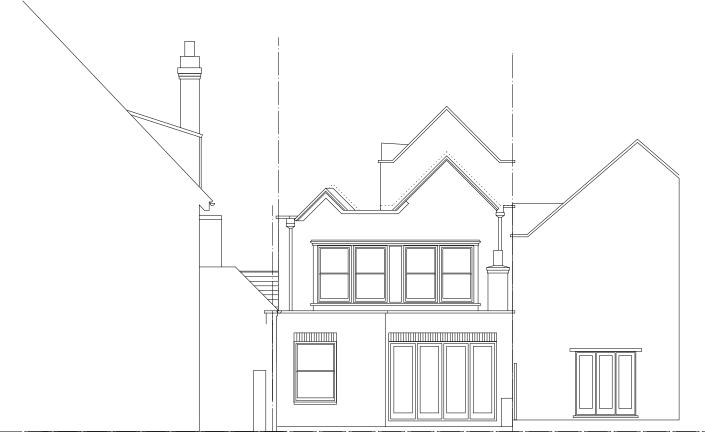

### PROJECT 68 PRIMROSE GARDENS LONDON NW3 4TP

DRAWING TITLE REAR ELEVATION as PROPOSED

| JOB NUMBER | 21155    | DRAWING NUMBER | P-17       | REVISION B | Helen J Bowers Chartered Architec<br>BA BEDS MArch ARB RIB/                    |
|------------|----------|----------------|------------|------------|--------------------------------------------------------------------------------|
| DATE       | NOV 2023 | SCALE          | 1:100 @ A4 |            | Unit 2. Florentia Villag<br>Vale Road, London N4 1P;<br>Telephone 020 8809 633 |