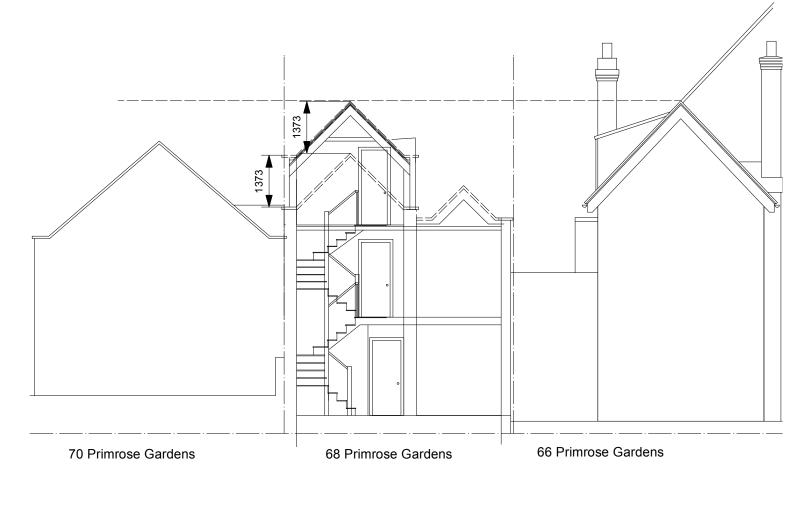

## PROJECT 68 PRIMROSE GARDENS LONDON NW3 4TP

DRAWING TITLE SECTION as PROPOSED

 
 JOB NUMBER
 21155
 DRAWING NUMBER
 P-18
 REVISION
 B
 Helen J Bowers Chartered Architect BA BEDS MArch ARB RB// Unit 2 Florentia Villag

 DATE
 NOV 2023
 SCALE
 1: 100 @ A4
 HIIII - I 0 500 1000 2000
 Unit 2 Florentia Villag Vale Road, London N4 IP/ Telephone 020 8809 633