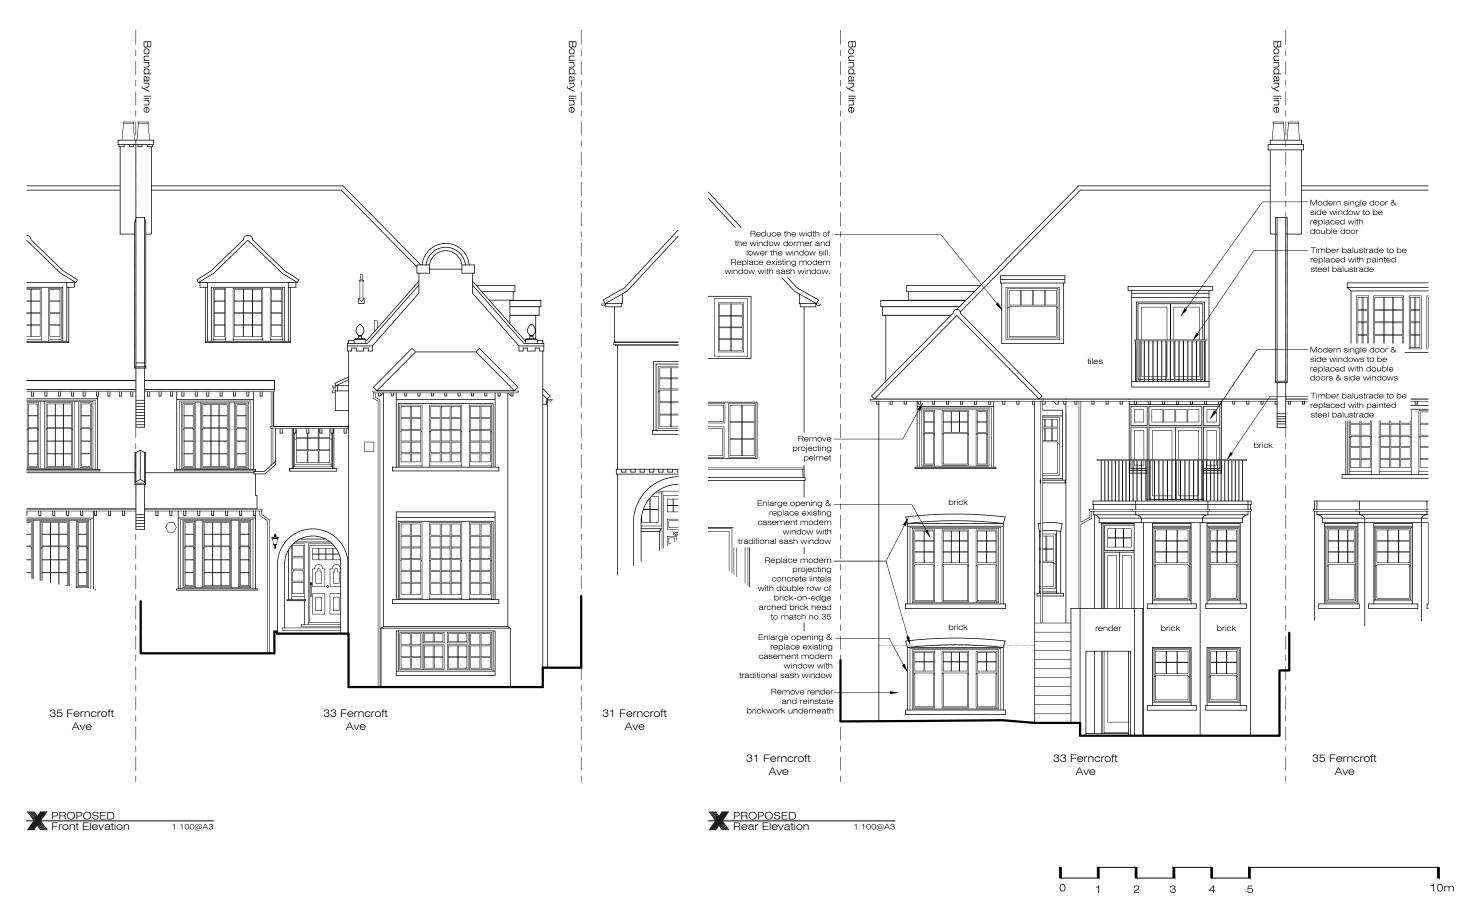

All finishes to XUL Architecture's satisfaction. 1:100@A3 PROPOSED Planning (P) Tender (T) Rev. Date 19.12.23 Elevations AK Dwg. No. PA-04 Rev. P-01 Drawn Construction (C) 23033 As Built (B) IW Project Number

  All finishes to XUL Architecture's satisfaction. All drawings to be approved by XUL Architecture prior to construction.

ADDITIONAL NOTE:

| Issue key:       | Project Adress            |          |                |       |      |
|------------------|---------------------------|----------|----------------|-------|------|
| Information (I)  | 33 Ferncroft Ave, NW3 7PG |          |                |       |      |
| Planning (P)     | Scale                     | 1:100@A3 | PROPOSEI       | )     |      |
| Tender (T)       | Rev. Date                 | 19.12.23 | Elevations     |       |      |
| Construction (C) | Drawn                     | AK       | Dwg. No.       | PA-05 | Rev. |
| As Built (B)     | Checked                   | IW       | Project Number |       | 230  |