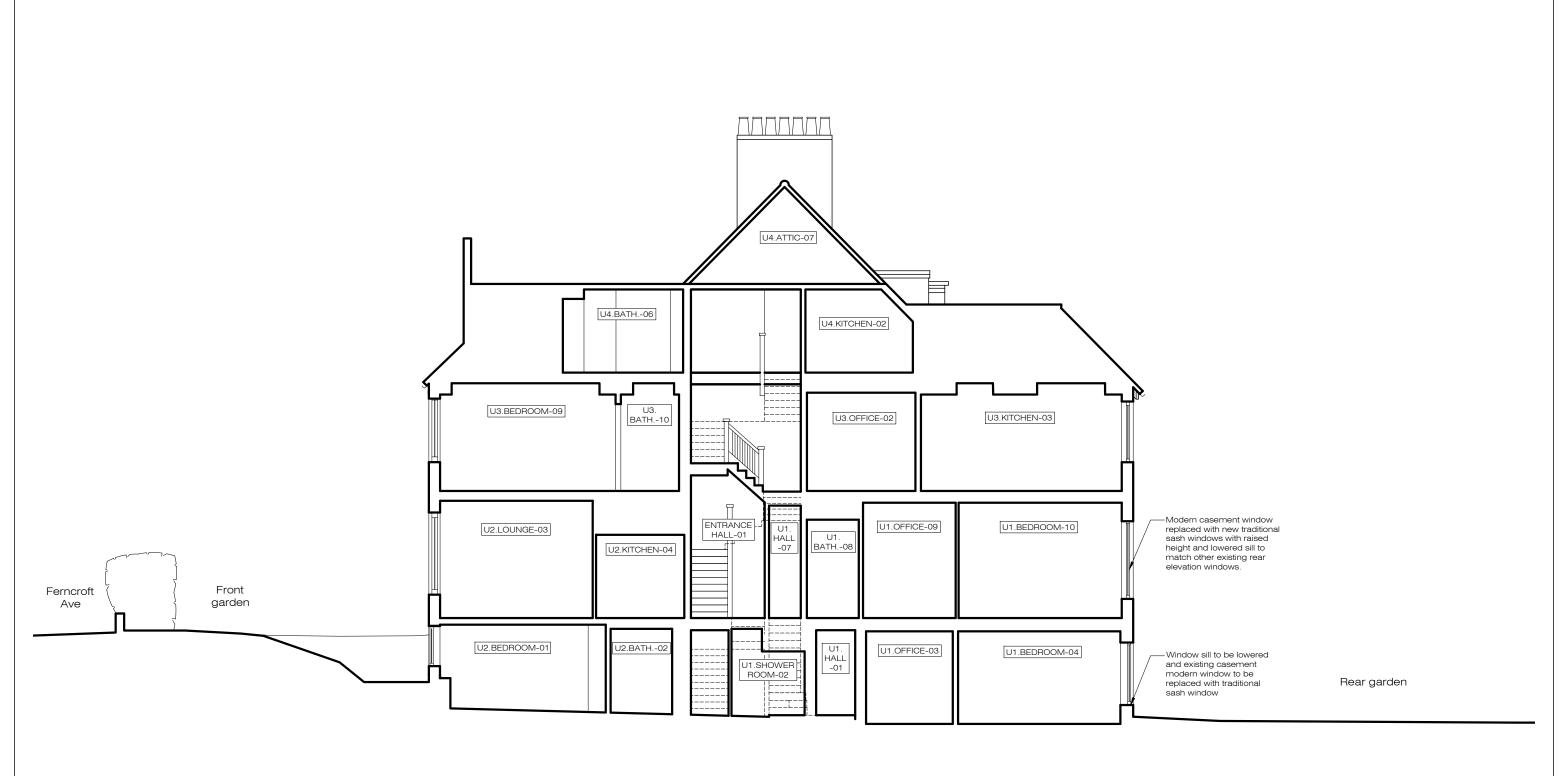

4. All design concepts are the sole property of the 6. Samples to be provided by contractor for XUL Architecture's approval.

All finishes to XUL Architecture's satisfaction.

ADDITIONAL NOTE: Project Adress Issue key: 33 Ferncroft Ave, NW3 7PG Information (I) 1:100@A3 PROPOSED Planning (P) All drawings to be approved by XUL Architecture prior to construction. Rev. Date 19.12.23 Section A-A Tender (T) Drawn AK Dwg. No. PA-06 Rev. Construction (C)