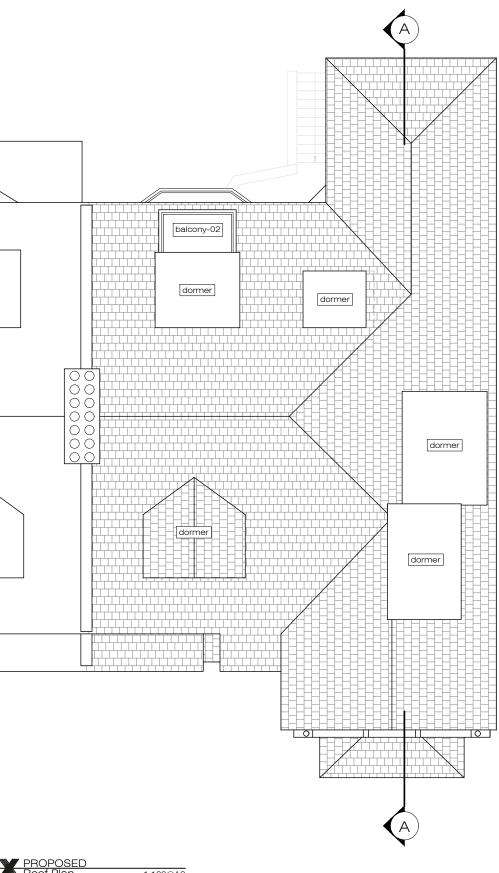

ADDITIONAL NOTE:

| Issue key:       | Project Adress<br>33 Ferncroft Ave, NW3 7PG |          |                |       |      |
|------------------|---------------------------------------------|----------|----------------|-------|------|
| Information (I)  |                                             |          |                |       |      |
| Planning (P)     | Scale                                       | 1:100@A3 | PROPOSE        | D     |      |
| Tender (T)       | Rev. Date                                   | 19.12.23 | Roof plan      |       |      |
| Construction (C) | Drawn                                       | AK       | Dwg. No.       | PA-03 | Rev. |
| As Built (B)     | Checked                                     | IW       | Project Number |       | 230  |