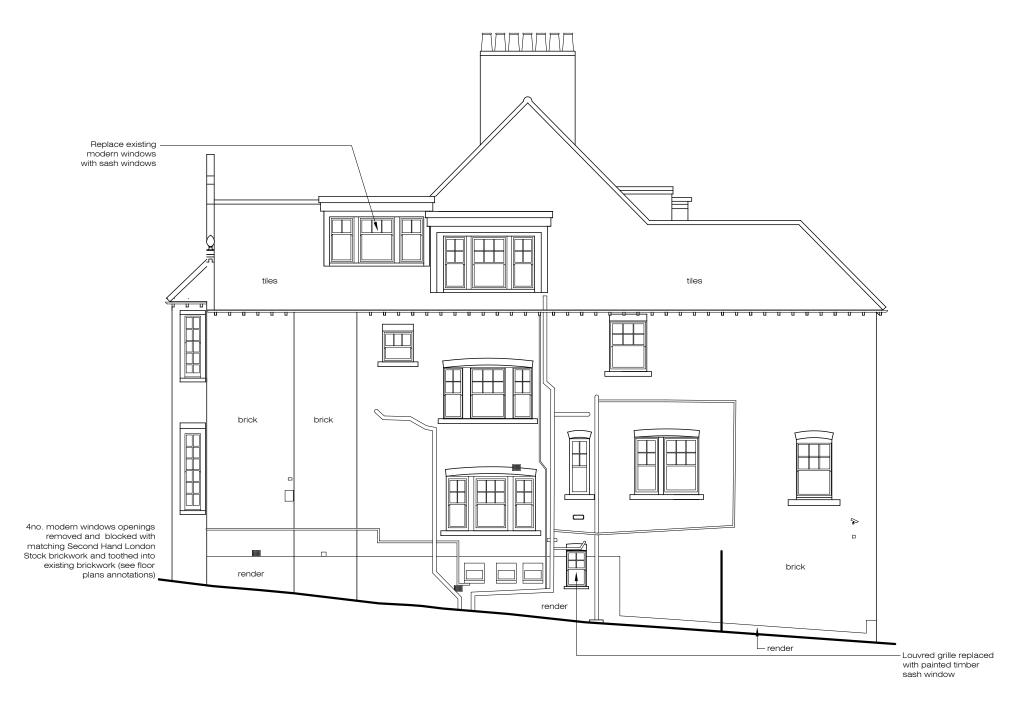

  All finishes to XUL Architecture's satisfaction. All drawings to be approved by XUL Architecture prior to construction.

ADDITIONAL NOTE:

| Issue key:       | Project Adress            |          |                |       |      |
|------------------|---------------------------|----------|----------------|-------|------|
| Information (I)  | 33 Ferncroft Ave, NW3 7PG |          |                |       |      |
| Planning (P)     | Scale                     | 1:100@A3 | PROPOSEI       | )     |      |
| Tender (T)       | Rev. Date                 | 19.12.23 | Elevations     |       |      |
| Construction (C) | Drawn                     | AK       | Dwg. No.       | PA-05 | Rev. |
| As Built (B)     | Checked                   | IW       | Project Number |       | 230  |