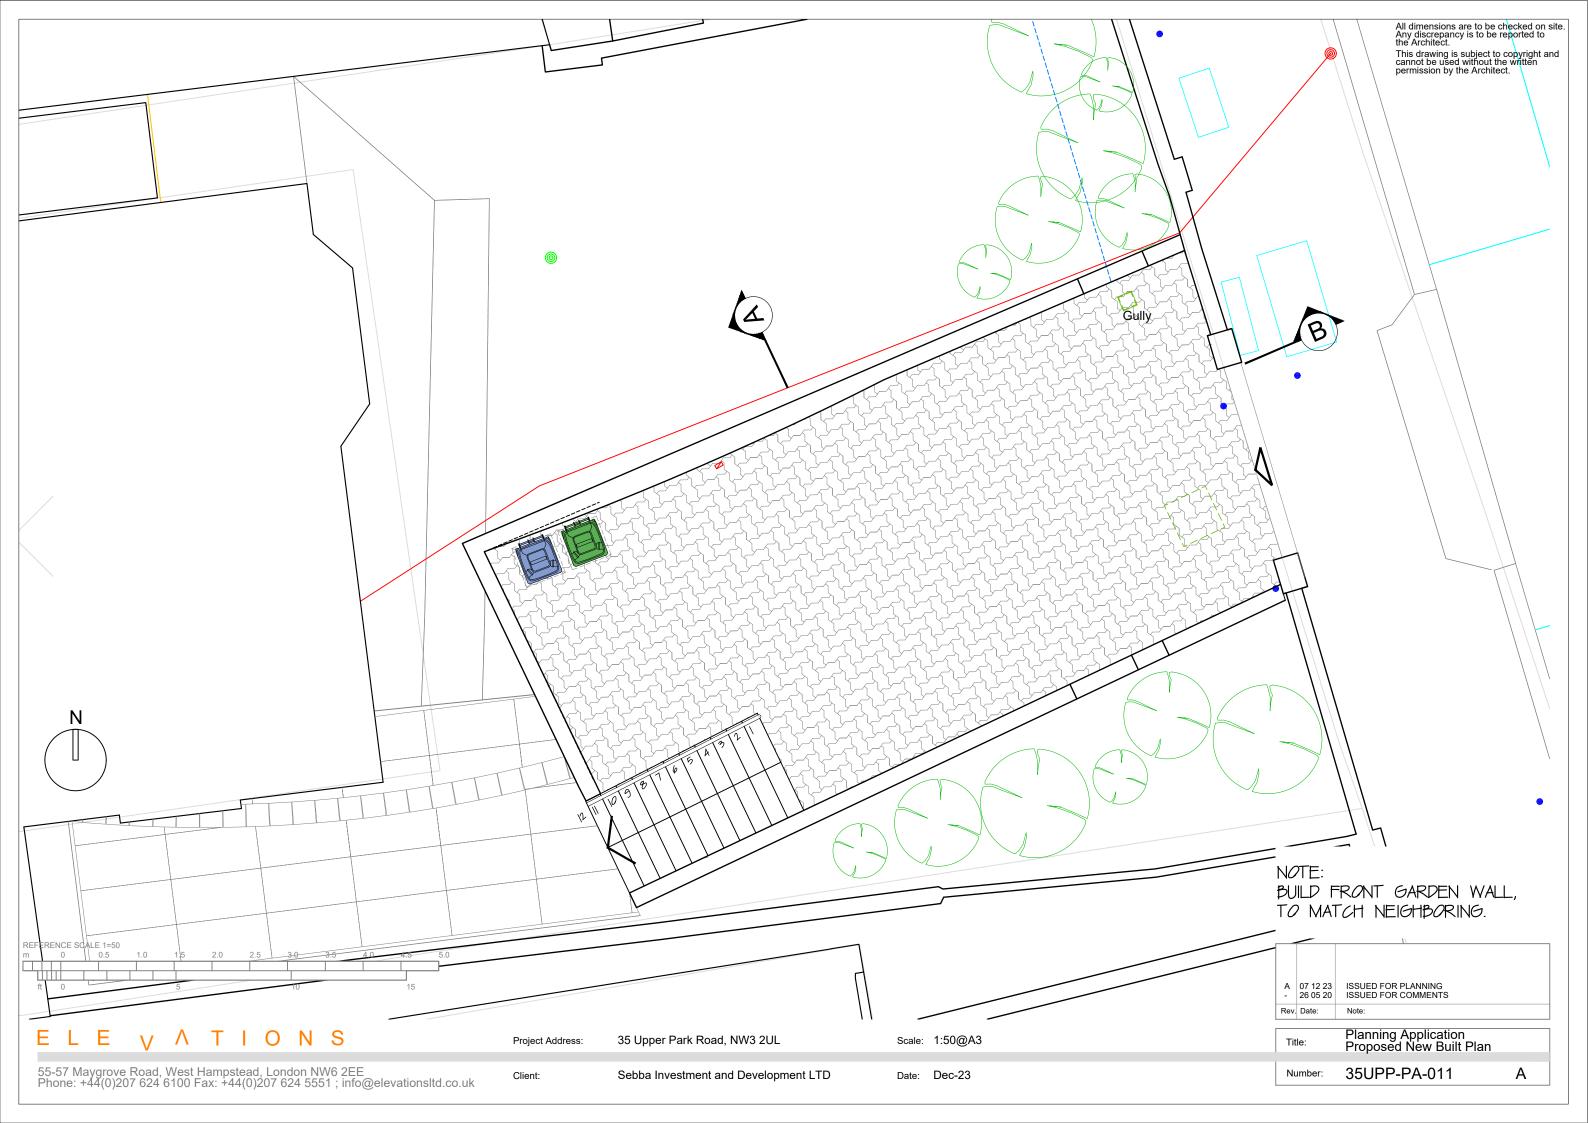

## FRONT ELEVATION PROPOSED

NOTE:
BUILD FRONT GARDEN WALL,
TO MATCH NEIGHBORING.

All dimensions are to be checked on site. Any discrepancy is to be reported to the Architect.

This drawing is subject to copyright and cannot be used without the written permission by the Architect.