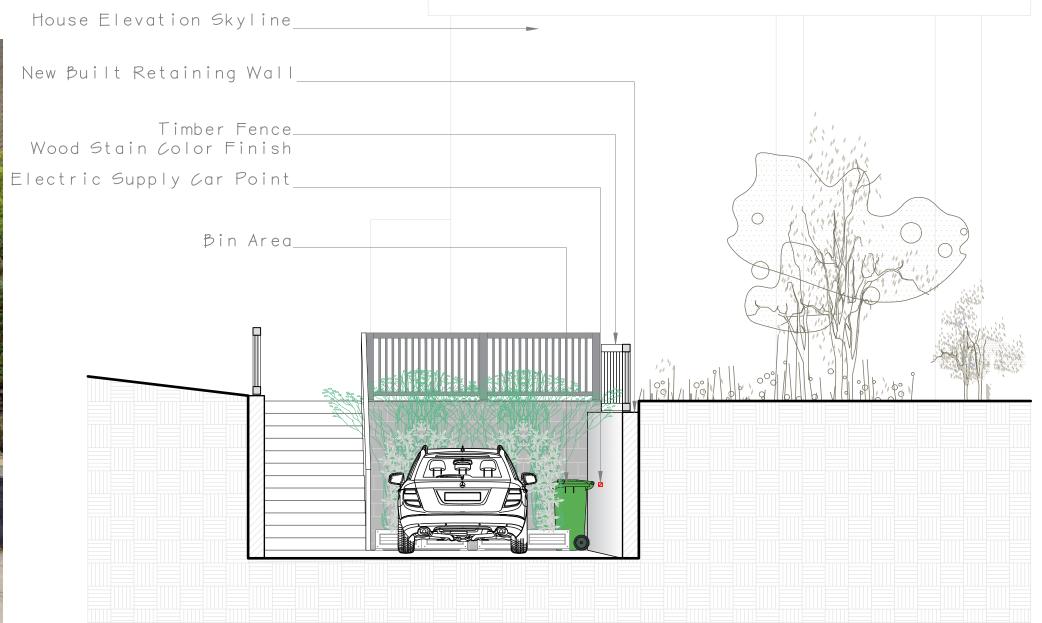

Proposed NEW\_ Wall & column to match neighboring House Elevation Skyline NEW Built Retaining Wall ₿in Area\_ Timber Fence\_ Wood Stain Color Finish Stairs\_

## FRONT ELEVATION PROPOSED

NOTE:
BUILD FRONT GARDEN WALL,
TO MATCH NEIGHBORING.

All dimensions are to be checked on site. Any discrepancy is to be reported to the Architect.

This drawing is subject to copyright and cannot be used without the written permission by the Architect.

## **SECTION B-B PROPOSED**

55-57 Maygrove Road, West Hampstead, London NW6 2EE Phone: +44(0)207 624 6100 Fax: +44(0)207 624 5551; info@elevationsltd.co.uk

Project Address:

ss: 35 Upper Park Road, NW3 2UL

Sebba Investment and Development LTD

Scale: 1:50@A3

Date: Dec-23

NOTE: BUILD FRONT GARDEN WALL, TO MATCH NEIGHBORING.

Title: Planning Application Proposed Section B-B, Rendering

Number: 35UPP-PA-031