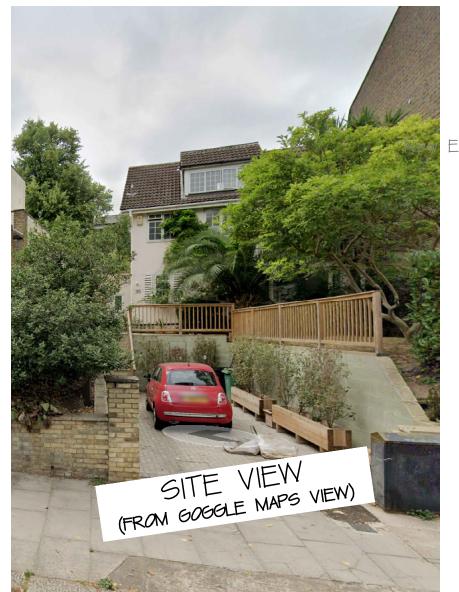

Proposed NEW\_ Wall & column to match neighboring House Elevation Skyline NEW Built Retaining Wall ₿in Area\_ Timber Fence\_ Wood Stain Color Finish Stairs\_

## FRONT ELEVATION PROPOSED

NOTE:
BUILD FRONT GARDEN WALL,
TO MATCH NEIGHBORING.

All dimensions are to be checked on site. Any discrepancy is to be reported to the Architect.

This drawing is subject to copyright and cannot be used without the written permission by the Architect.



35UPP-PA-211

Α

All dimensions are to be checked on site. Any discrepancy is to be reported to the Architect.

This drawing is subject to copyright and cannot be used without the written permission by the Architect.





## **SECTION B-B PROPOSED**





55-57 Maygrove Road, West Hampstead, London NW6 2EE Phone: +44(0)207 624 6100 Fax: +44(0)207 624 5551; info@elevationsltd.co.uk

Project Address:

ss: 35 Upper Park Road, NW3 2UL

Sebba Investment and Development LTD

Scale: 1:50@A3

Date: Dec-23

NOTE: BUILD FRONT GARDEN WALL, TO MATCH NEIGHBORING.



Title: Planning Application Proposed Section B-B, Rendering

Number: 35UPP-PA-031