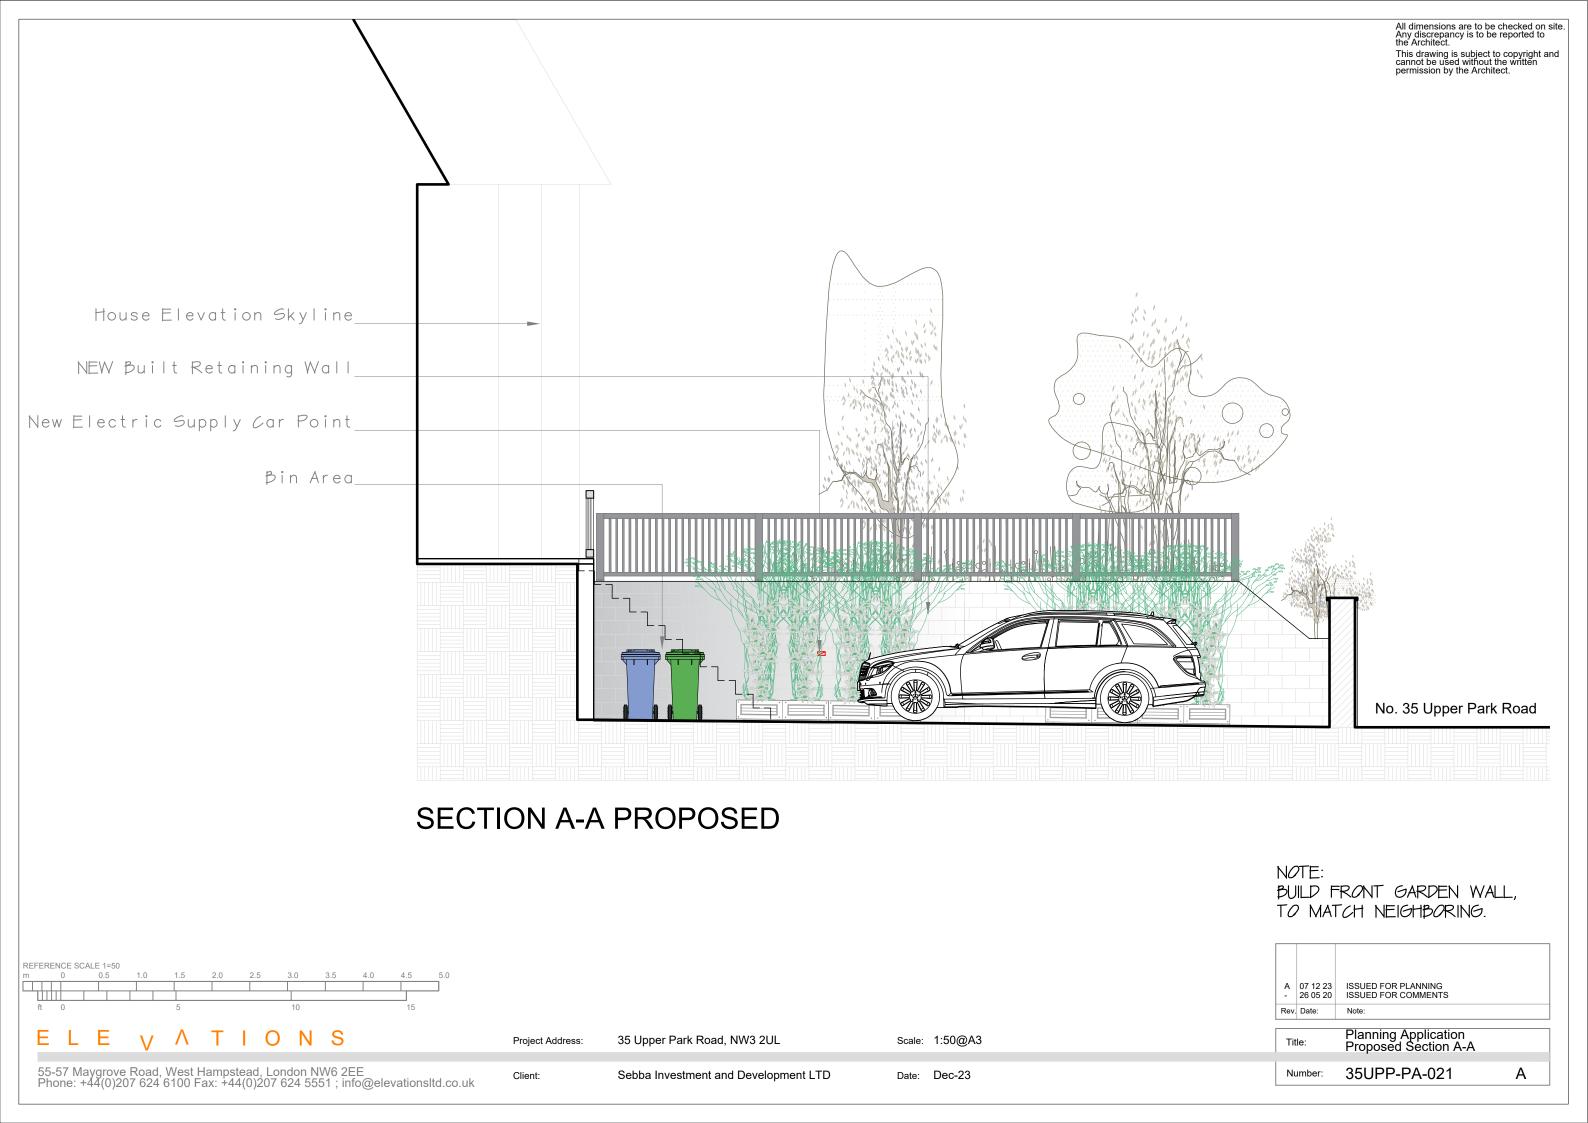

Proposed NEW\_ Wall & column to match neighboring House Elevation Skyline NEW Built Retaining Wall ₿in Area\_ Timber Fence\_ Wood Stain Color Finish Stairs\_

## FRONT ELEVATION PROPOSED

NOTE:
BUILD FRONT GARDEN WALL,
TO MATCH NEIGHBORING.

All dimensions are to be checked on site. Any discrepancy is to be reported to the Architect.

This drawing is subject to copyright and cannot be used without the written permission by the Architect.