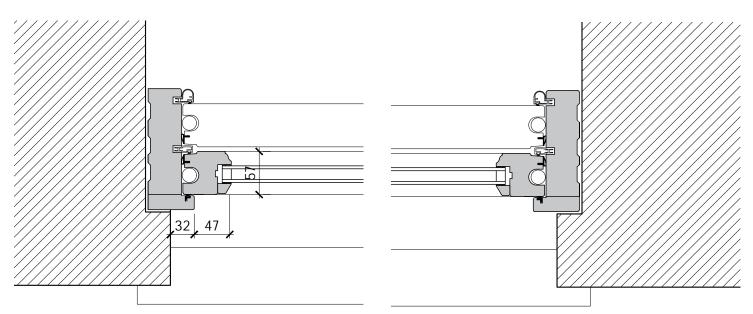

Proposed Timber Sash Window Cross Section Scale 1:5 @ A3



PW 01







Proposed Timber Sash Window Plan Section Scale 1:5 @ A3

| PLANNING                                                    | Rev. Description | Date | Signed | Checked                               | Scale Date Drawn b                  | Checked by |                                          |                            |           |
|-------------------------------------------------------------|------------------|------|--------|---------------------------------------|-------------------------------------|------------|------------------------------------------|----------------------------|-----------|
|                                                             |                  |      |        |                                       | 1:100 @ A3   24.09.2023   AL        | DS         |