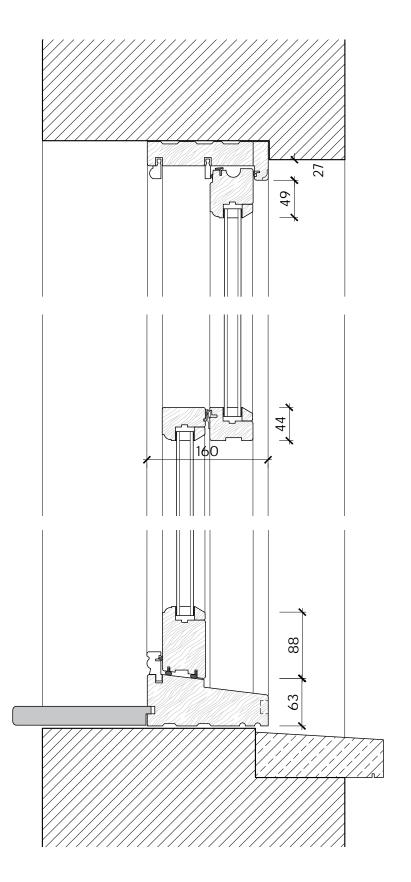

Proposed Timber Sash Window Cross Section Scale 1:5 @ A3

PW 01

Proposed Timber Sash Window Plan Section Scale 1:5 @ A3

| PLANNING                                                    | Rev. Description | Date | Signed | Checked                               | Scale Date Drawn b                  | Checked by |                                          |                            |           |
|-------------------------------------------------------------|------------------|------|--------|---------------------------------------|-------------------------------------|------------|------------------------------------------|----------------------------|-----------|
|                                                             |                  |      |        |                                       | 1:100 @ A3   24.09.2023   AL        | DS         |                                          | 561 Finchley<br>London NW3 | 3 7 B J   |
| General Notes:                                              |                  |      |        | Drawing Title Proposed Timber Sash Wi | Proposed Timber Sash Window Details |            | Phone 020 7433 3939<br>Fax 020 7794 4279 |                            |           |
| THIS DRAWING HAS BEEN PREPARED BY DS DESIGN                 |                  |      |        |                                       |                                     |            |                                          |                            | onsUK.com |
| SOLUTIONS AND THE DATA CONTAINED HEREIN MAY BE              |                  |      |        |                                       | Project                             |            |                                          |                            |           |
| USED OR REPRODUCED ONLY WITH DS DESIGN SOLUTIONS' APPROVAL. |                  |      |        |                                       | Flat 2, Belsize Park Garde          |            | Project no.                              | Drawing no.                | Revision  |
| COLOTIONO / IT NO VAL.                                      |                  |      |        |                                       | London NW3 4JH                      |            | 17 / 0326                                | 12                         | 01        |