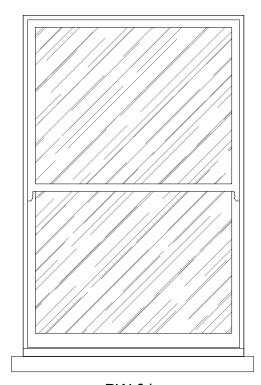

Proposed Timber Sash Window Cross Section Scale 1:5 @ A3

PW 01

Proposed Timber Sash Window Plan Section Scale 1:5 @ A3

| PLANNING                                                    | Rev. Description | Date | Signed | Checked                               | Scale Date Drawn b                  | Checked by |                                          |                            |           |
|-------------------------------------------------------------|------------------|------|--------|---------------------------------------|-------------------------------------|------------|------------------------------------------|----------------------------|-----------|
|                                                             |                  |      |        |                                       | 1:100 @ A3   24.09.2023   AL        | DS         |                                          | 561 Finchley<br>London NW3 | 3 7 B J   |
| General Notes:                                              |                  |      |        | Drawing Title Proposed Timber Sash Wi | Proposed Timber Sash Window Details |            | Phone 020 7433 3939<br>Fax 020 7794 4279 |                            |           |
| THIS DRAWING HAS BEEN PREPARED BY DS DESIGN                 |                  |      |        |                                       |                                     |            |                                          |                            | onsUK.com |
| SOLUTIONS AND THE DATA CONTAINED HEREIN MAY BE              |                  |      |        |                                       | Project                             |            |                                          |                            |           |
| USED OR REPRODUCED ONLY WITH DS DESIGN SOLUTIONS' APPROVAL. |                  |      |        |                                       | Flat 2, Belsize Park Garde          |            | Project no.                              | Drawing no.                | Revision  |
| COLOTIONO / IT NO VAL.                                      |                  |      |        |                                       | London NW3 4JH                      |            | 17 / 0326                                | 12                         | 01        |