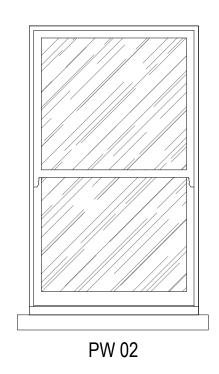

Proposed Timber Sash Window Cross Section Scale 1:5 @ A3

PW 01

Proposed Timber Sash Window Plan Section Scale 1:5 @ A3

| PLANNING                                                    | Rev. Description | Date | Signed | Checked                               | Scale Date Drawn b                  | Checked by |                                          |                            |           |
|-------------------------------------------------------------|------------------|------|--------|---------------------------------------|-------------------------------------|------------|------------------------------------------|----------------------------|-----------|
|                                                             |                  |      |        |                                       | 1:100 @ A3   24.09.2023   AL        | DS         |                                          | 561 Finchley<br>London NW3 | 3 7 B J   |
| General Notes:                                              |                  |      |        | Drawing Title Proposed Timber Sash Wi | Proposed Timber Sash Window Details |            | Phone 020 7433 3939<br>Fax 020 7794 4279 |                            |           |
| THIS DRAWING HAS BEEN PREPARED BY DS DESIGN                 |                  |      |        |                                       |                                     |            |                                          |                            | onsUK.com |
| SOLUTIONS AND THE DATA CONTAINED HEREIN MAY BE              |                  |      |        |                                       | Project                             |            |                                          |                            |           |
| USED OR REPRODUCED ONLY WITH DS DESIGN SOLUTIONS' APPROVAL. |                  |      |        |                                       | Flat 2, Belsize Park Garde          |            | Project no.                              | Drawing no.                | Revision  |
| COLOTIONO / IT NO VAL.                                      |                  |      |        |                                       | London NW3 4JH                      |            | 17 / 0326                                | 12                         | 01        |