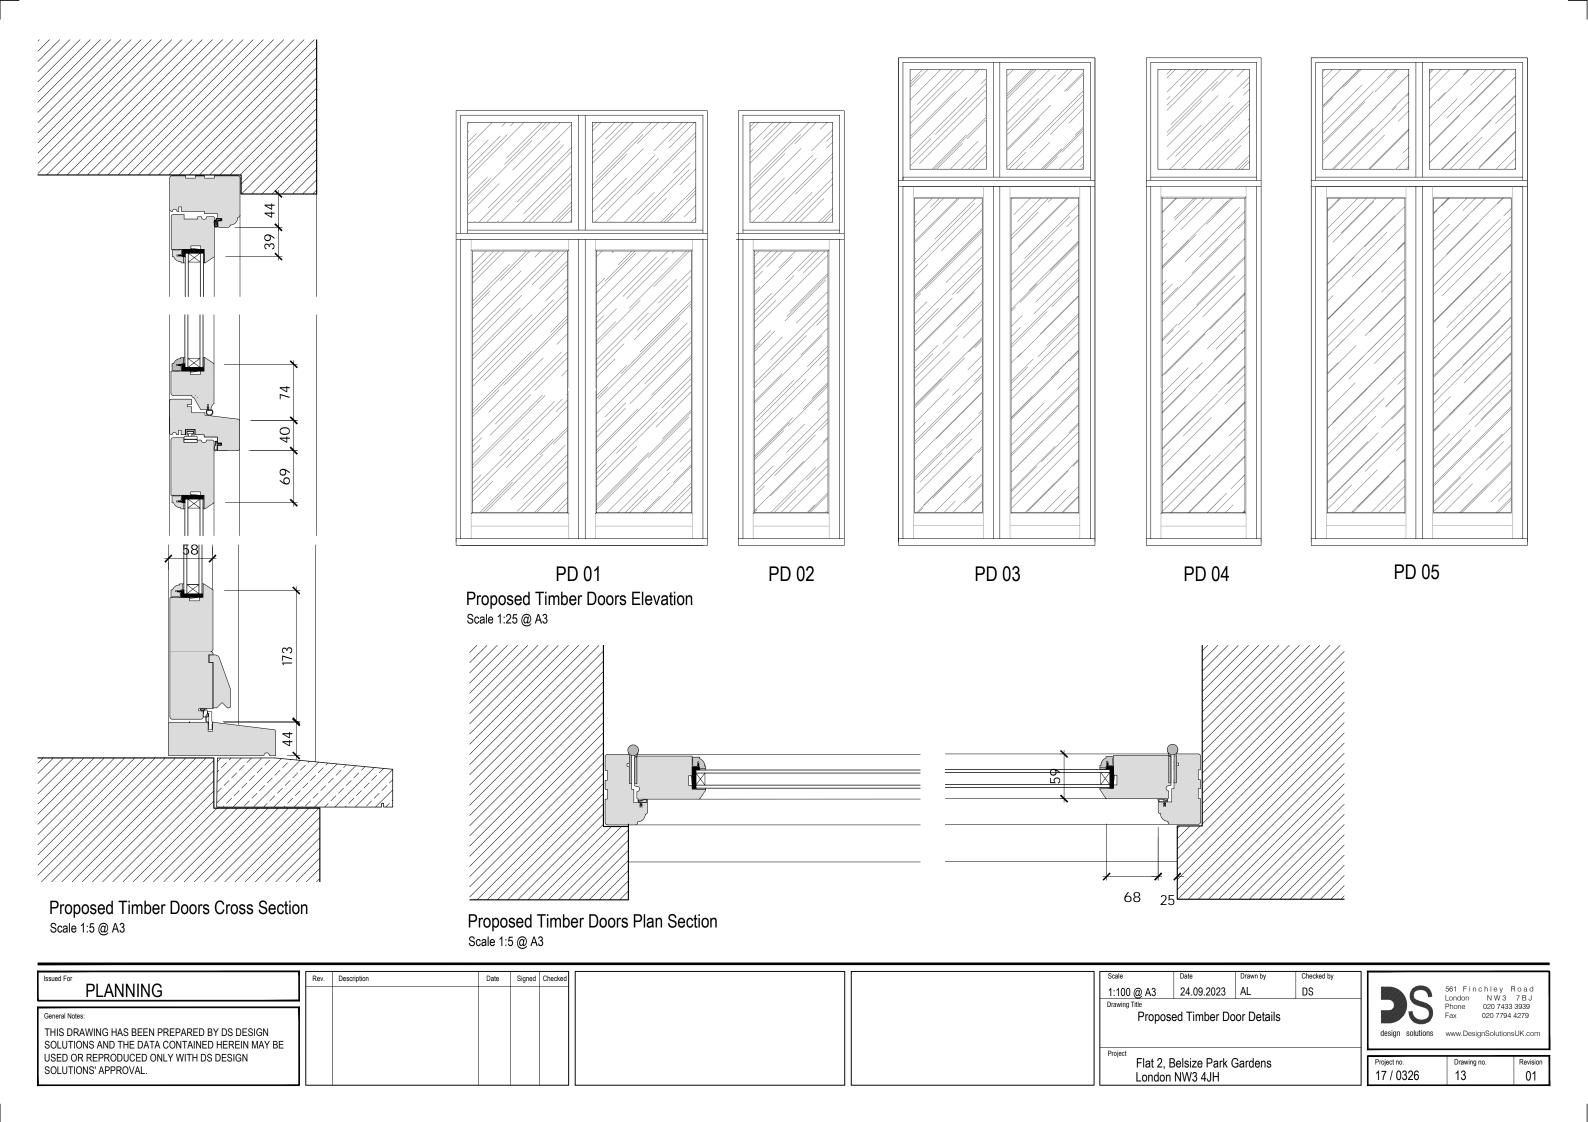

Proposed Timber Sash Window Cross Section Scale 1:5 @ A3

PW 01

Proposed Timber Sash Window Plan Section Scale 1:5 @ A3

| PLANNING                                                    | Rev. Description | Date | Signed | Checked                               | Scale Date Drawn b                  | Checked by |                                          |                            |           |
|-------------------------------------------------------------|------------------|------|--------|---------------------------------------|-------------------------------------|------------|------------------------------------------|----------------------------|-----------|
|                                                             |                  |      |        |                                       | 1:100 @ A3   24.09.2023   AL        | DS         |                                          | 561 Finchley<br>London NW3 | 3 7 B J   |
| General Notes:                                              |                  |      |        | Drawing Title Proposed Timber Sash Wi | Proposed Timber Sash Window Details |            | Phone 020 7433 3939<br>Fax 020 7794 4279 |                            |           |
| THIS DRAWING HAS BEEN PREPARED BY DS DESIGN                 |                  |      |        |                                       |                                     |            |                                          |                            | onsUK.com |
| SOLUTIONS AND THE DATA CONTAINED HEREIN MAY BE              |                  |      |        |                                       | Project                             |            |                                          |                            |           |
| USED OR REPRODUCED ONLY WITH DS DESIGN SOLUTIONS' APPROVAL. |                  |      |        |                                       | Flat 2, Belsize Park Garde          |            | Project no.                              | Drawing no.                | Revision  |
| COLOTIONO / IT NO VAL.                                      |                  |      |        |                                       | London NW3 4JH                      |            | 17 / 0326                                | 12                         | 01        |