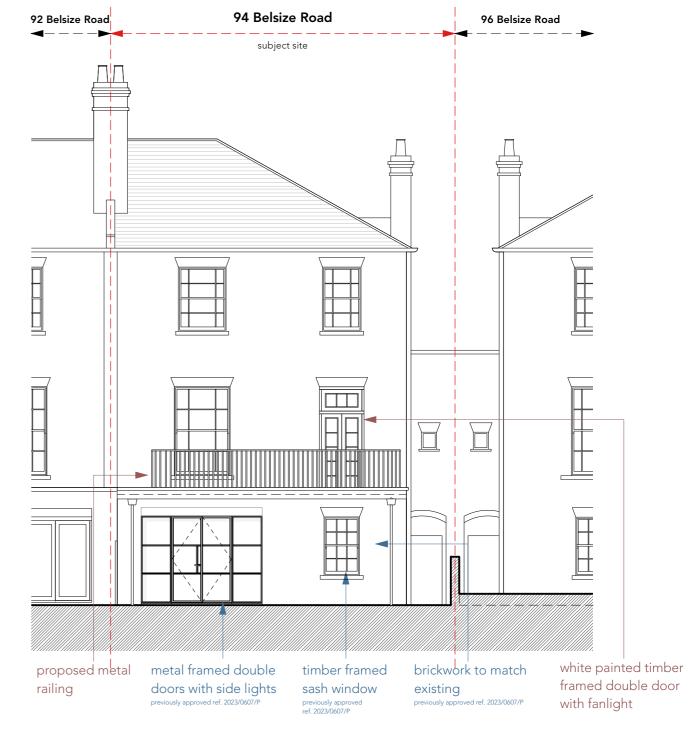

**Front Elevation** 

**NO CHANGES** 

**Rear Elevation** 

WRITTEN DIMENSIONS ONLY TO BE U ALL DIMENSIONS ARE IN MILLIMETRE ALL DIMENSIONS TO BE VERIFIED ON ANY INCONSISTENCIES TO BE REPOR TO THE ARCHITECT IMMEDIATELY

## **Proposed** elevations

| E USED<br>RES<br>ON SITE | Job No: 7411<br>FOR PLANNING PURPOSES<br>ONLY | <b>p—ad</b><br>192D Campden Hill Road,<br>Notting Hill Gate, London, W8 7TH |               | t: 0208-4590172<br>e: hello@pelicanad.co.uk |                       | p-ad      |
|--------------------------|-----------------------------------------------|-----------------------------------------------------------------------------|---------------|---------------------------------------------|-----------------------|-----------|
| ORTED                    | 94 Belsize Road<br>London<br>NW6 4TG          | Title                                                                       | Proposed F    | ront a                                      | nd Rear               | Elevation |
|                          |                                               | Drawn by<br>ST                                                              | Scale 1:100 @ | A3                                          | Number<br>7411/PL2/12 | 2 A       |