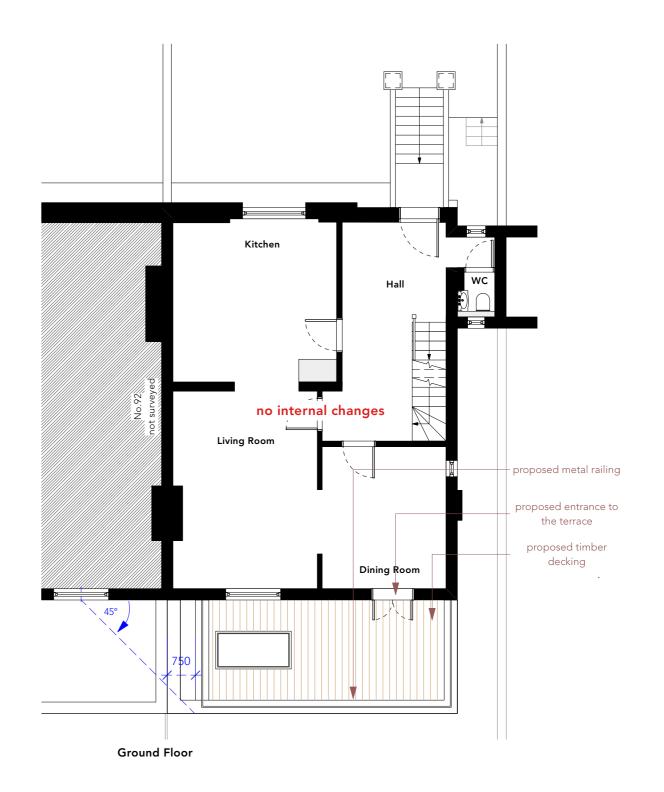

indicates changes as per previously approved extension ref. 2023/0607/P

0

## **Proposed** floor plan

| E USED<br>RES<br>DN SITE                        | Job No: 7411<br>FOR PLANNING PURPOSES<br>ONLY | P–ad<br>192D Campden Hill Road,<br>Notting Hill Gate, London, W8 7TH |                            | t: 0208-4590172<br>e: hello@pelicanad.co.uk |                     | p-ad    |
|-------------------------------------------------|-----------------------------------------------|----------------------------------------------------------------------|----------------------------|---------------------------------------------|---------------------|---------|
| 94 Belsize Road Title Proposed First Floor & Ro |                                               |                                                                      |                            |                                             | or & Roo            | of Plan |
|                                                 | London<br>NW6 4TG                             | Drawn by<br>ST                                                       | <sup>Scale</sup> 1:100 @ A |                                             | umber<br>111/PL2/11 | I A     |