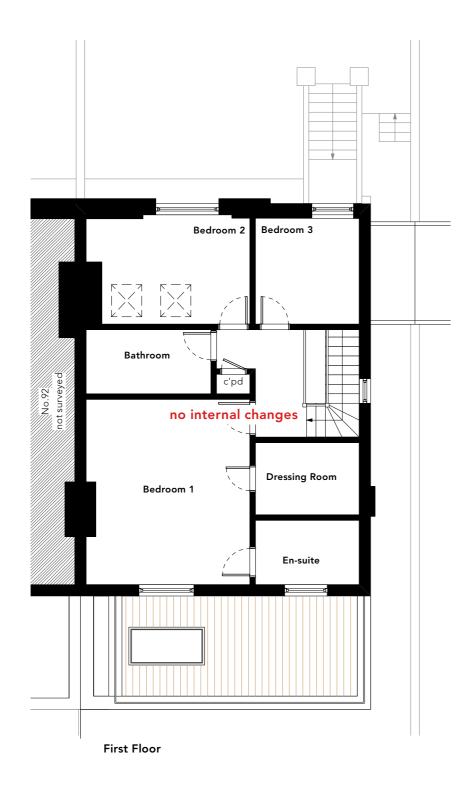

indicates changes as per previously approved extension ref. 2023/0607/P

0

## **Proposed** floor plan

| E USED<br>RES<br>DN SITE                        | Job No: 7411<br>FOR PLANNING PURPOSES<br>ONLY | P–ad<br>192D Campden Hill Road,<br>Notting Hill Gate, London, W8 7TH |                            | t: 0208-4590172<br>e: hello@pelicanad.co.uk |                     | p-ad    |
|-------------------------------------------------|-----------------------------------------------|----------------------------------------------------------------------|----------------------------|---------------------------------------------|---------------------|---------|
| 94 Belsize Road Title Proposed First Floor & Ro |                                               |                                                                      |                            |                                             | or & Roo            | of Plan |
|                                                 | London<br>NW6 4TG                             | Drawn by<br>ST                                                       | <sup>Scale</sup> 1:100 @ A |                                             | umber<br>111/PL2/11 | I A     |