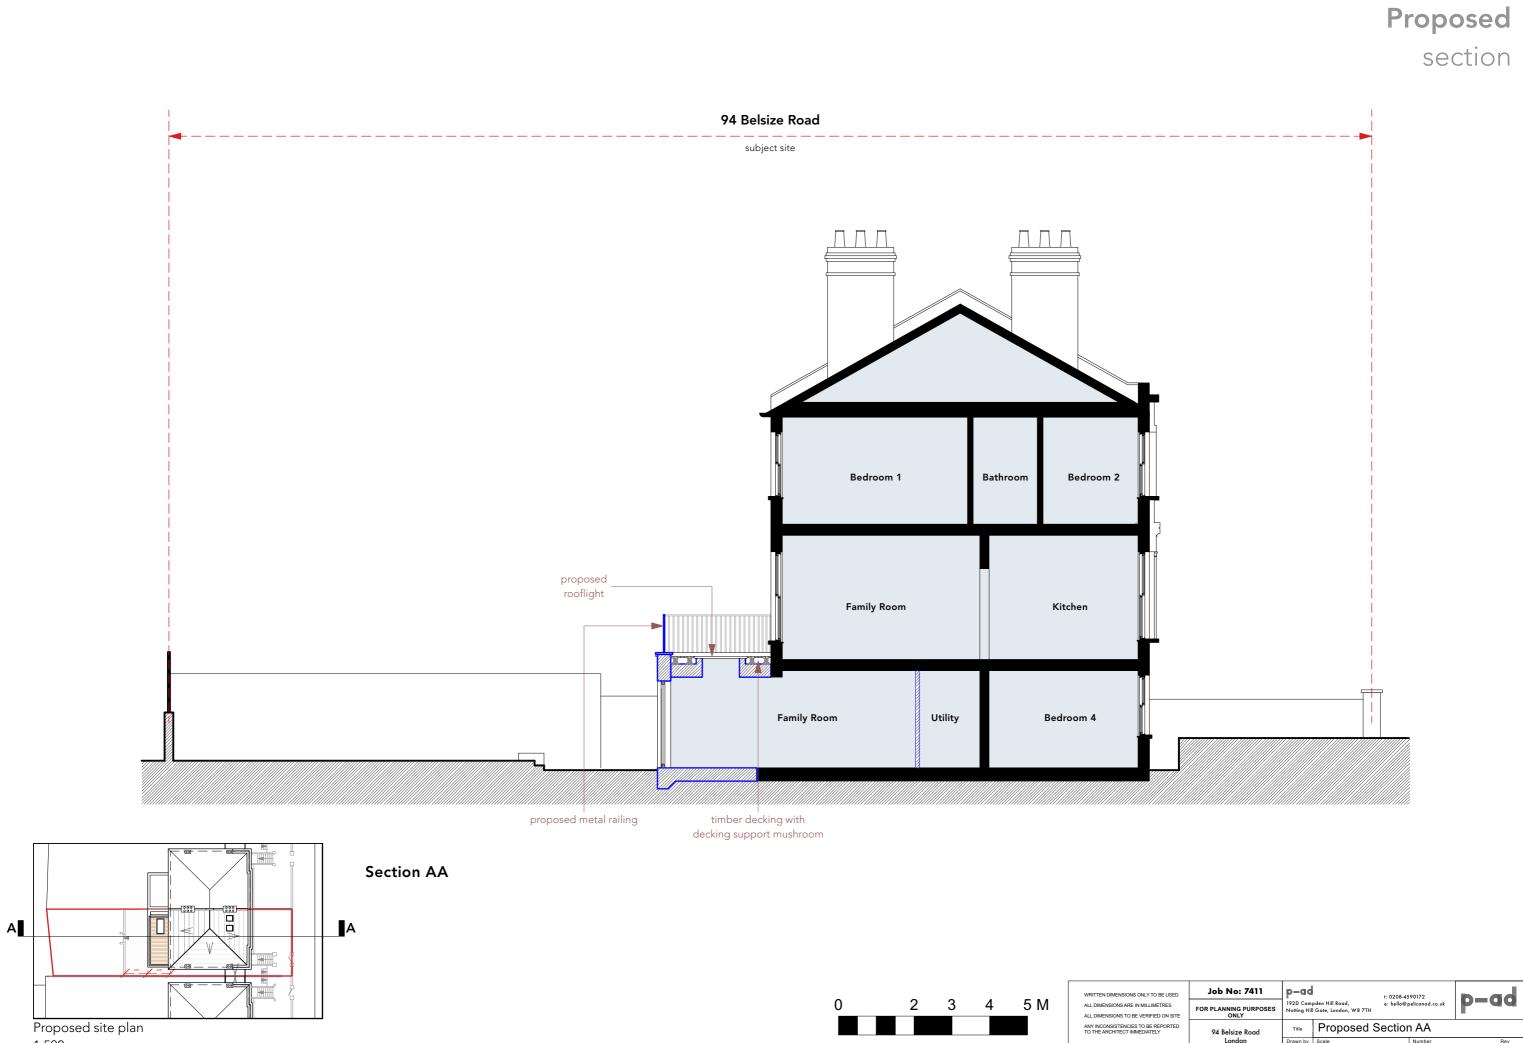

1:500

| IE USED<br>TRES<br>ON SITE | Job No: 7411<br>FOR PLANNING PURPOSES | P—ad<br>192D Campden Hill Road,<br>Notting Hill Gate, London, W8 7TH |               | t: 0208-4590172<br>e: hello@pelicanad.co.uk |                       | p-ad  |
|----------------------------|---------------------------------------|----------------------------------------------------------------------|---------------|---------------------------------------------|-----------------------|-------|
| PORTED                     | 94 Belsize Road<br>London<br>NW6 4TG  | Title                                                                | Proposed S    | Sectio                                      | n AA                  |       |
|                            |                                       | Drawn by<br>ST                                                       | scale 1:100 @ | A3                                          | Number<br>7411/PL2/14 | A Rev |