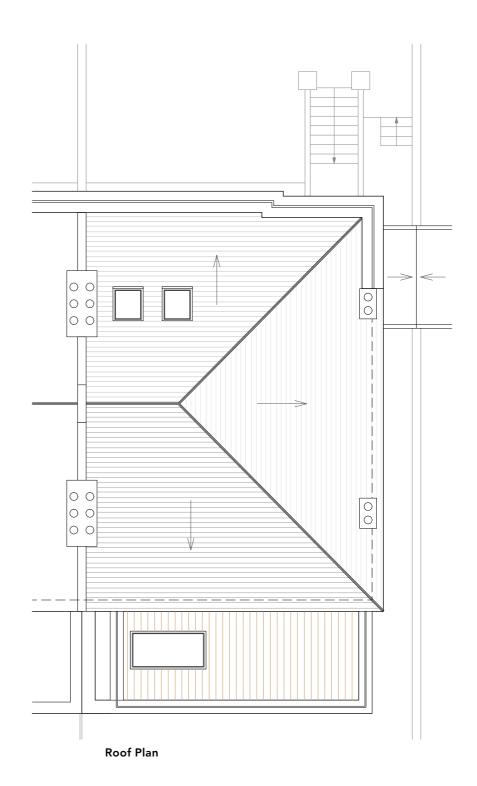

## **Proposed** floor plan

| E USED<br>RES<br>DN SITE                        | Job No: 7411<br>FOR PLANNING PURPOSES<br>ONLY | P–ad<br>192D Campden Hill Road,<br>Notting Hill Gate, London, W8 7TH |                            | t: 0208-4590172<br>e: hello@pelicanad.co.uk |                     | p-ad    |
|-------------------------------------------------|-----------------------------------------------|----------------------------------------------------------------------|----------------------------|---------------------------------------------|---------------------|---------|
| 94 Belsize Road Title Proposed First Floor & Ro |                                               |                                                                      |                            |                                             | or & Roo            | of Plan |
|                                                 | London<br>NW6 4TG                             | Drawn by<br>ST                                                       | <sup>Scale</sup> 1:100 @ A |                                             | umber<br>111/PL2/11 | I A     |