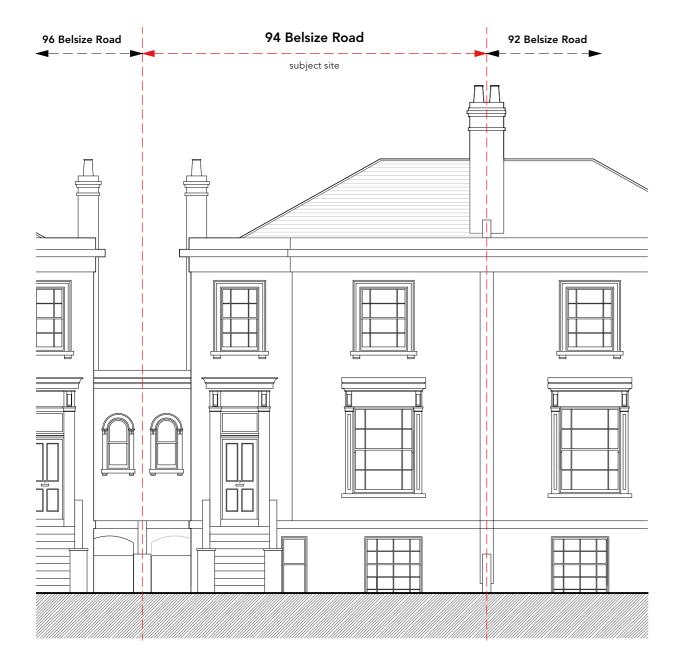

**Front Elevation** 

**NO CHANGES** 

**Rear Elevation** 

WRITTEN DIMENSIONS ONLY TO BE U ALL DIMENSIONS ARE IN MILLIMETRE ALL DIMENSIONS TO BE VERIFIED ON ANY INCONSISTENCIES TO BE REPOR TO THE ARCHITECT IMMEDIATELY

## **Proposed** elevations

| E USED<br>RES<br>ON SITE | Job No: 7411<br>FOR PLANNING PURPOSES<br>ONLY | <b>p—ad</b><br>192D Campden Hill Road,<br>Notting Hill Gate, London, W8 7TH |               | t: 0208-4590172<br>e: hello@pelicanad.co.uk |                       | p-ad      |
|--------------------------|-----------------------------------------------|-----------------------------------------------------------------------------|---------------|---------------------------------------------|-----------------------|-----------|
| ORTED                    | 94 Belsize Road<br>London<br>NW6 4TG          | Title                                                                       | Proposed F    | ront a                                      | nd Rear               | Elevation |
|                          |                                               | Drawn by<br>ST                                                              | Scale 1:100 @ | A3                                          | Number<br>7411/PL2/12 | 2 A       |