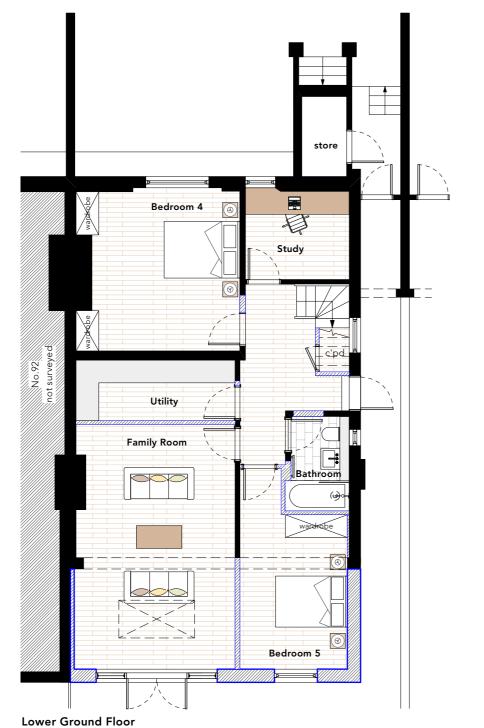

## Proposed floor plan

| USED<br>RES<br>DN SITE | Job No: 7411<br>FOR PLANNING PURPOSES<br>ONLY | <b>p—ad</b><br>192D Campden Hill Road,<br>Notting Hill Gate, London, W8 7TH |               | t: 0208-4590172<br>e: hello@pelicanad.co.uk |                      | p-ad |
|------------------------|-----------------------------------------------|-----------------------------------------------------------------------------|---------------|---------------------------------------------|----------------------|------|
| ORTED                  | 94 Belsize Road                               | Title Proposed Lower & Ground Floo                                          |               |                                             |                      |      |
|                        | London<br>NW6 4TG                             | Drawn by<br>ST                                                              | Scale 1:100 @ | A3                                          | Number<br>7411/PL2/1 | ) A  |