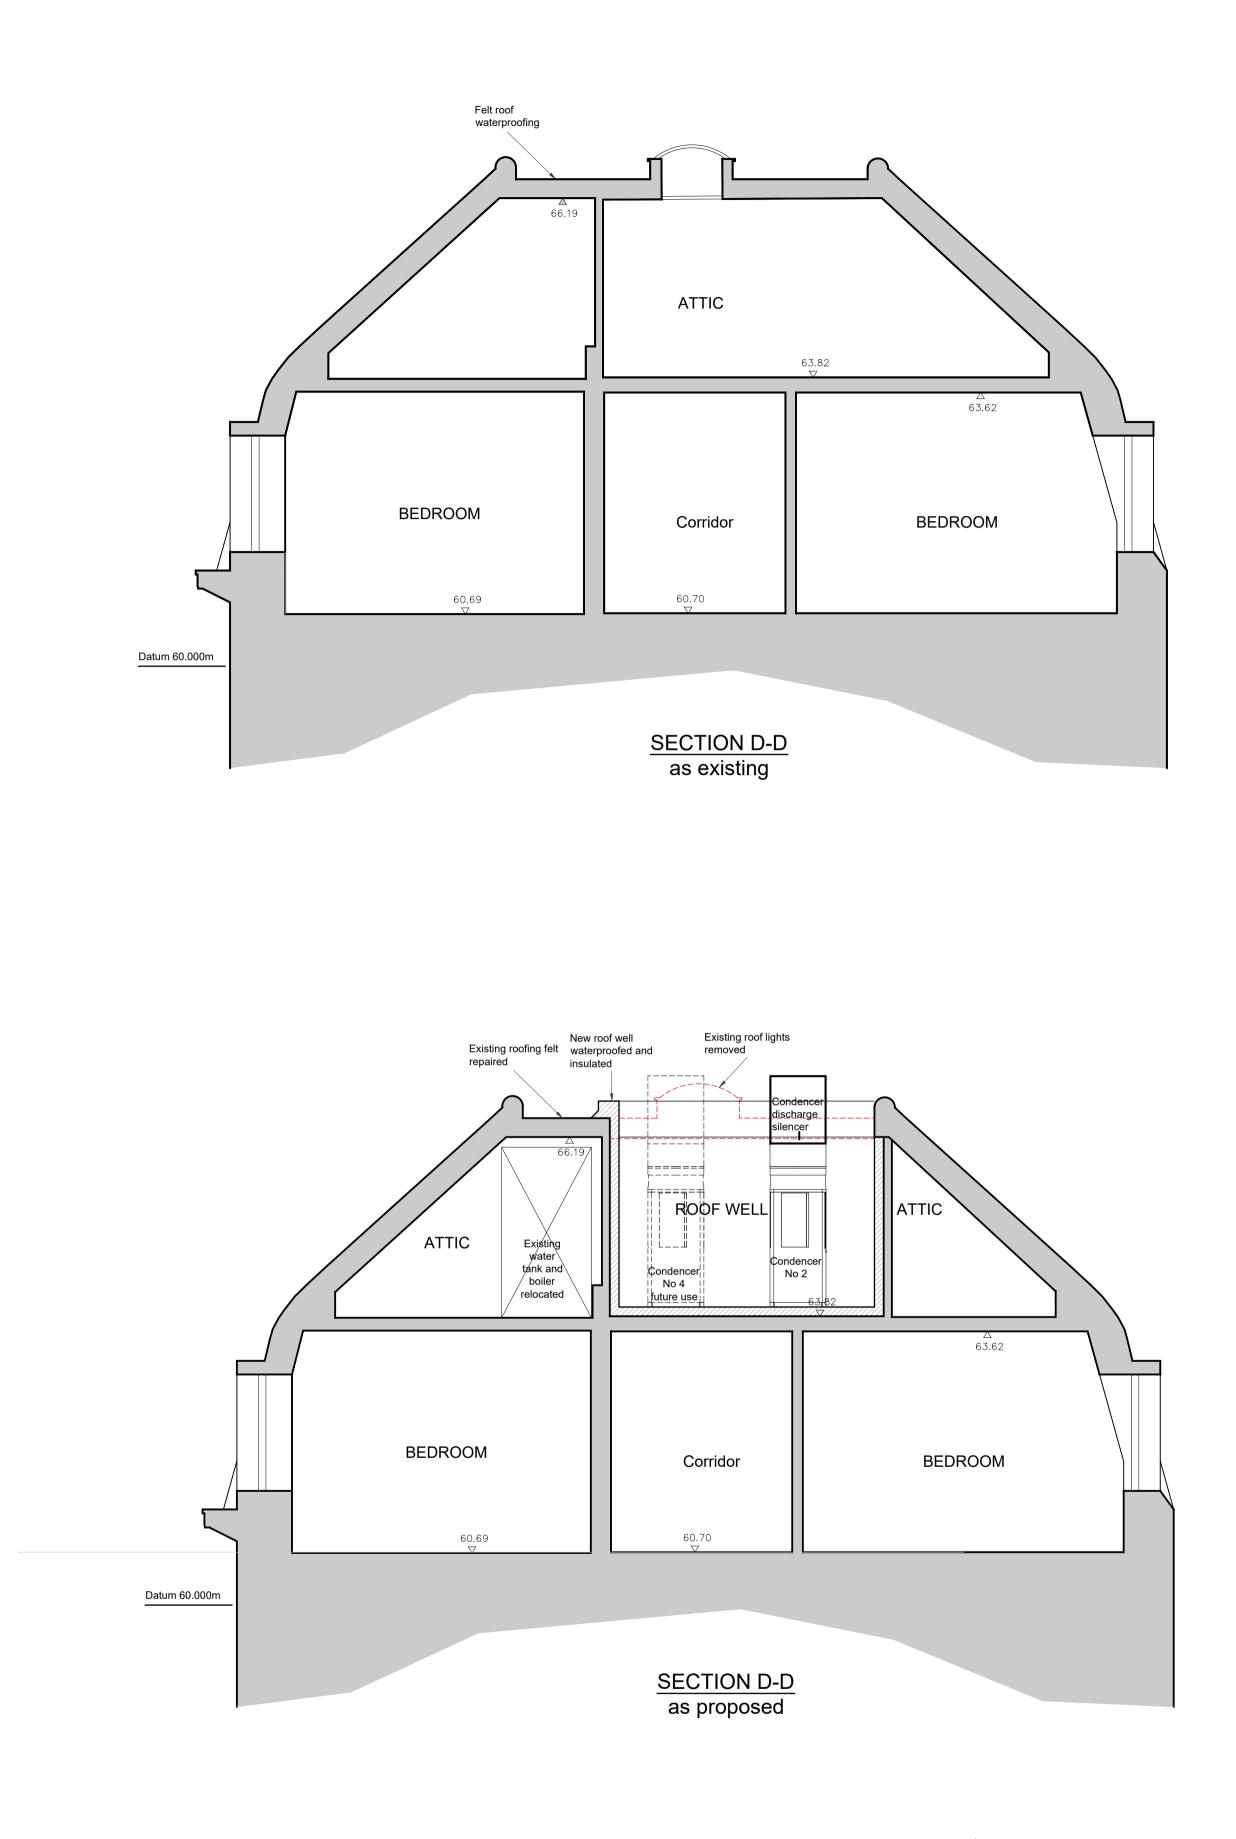

Project Name Law School 3 - 4 South Square Drawing Section D-D as Existing and Proposed Scale 1:50 @A1 1:100@A3 Drawn by ANM 23 Dec 2019 Checked by RJY 23 Dec 2019 Project No. Drawing No Revision

HK 2252 01.052