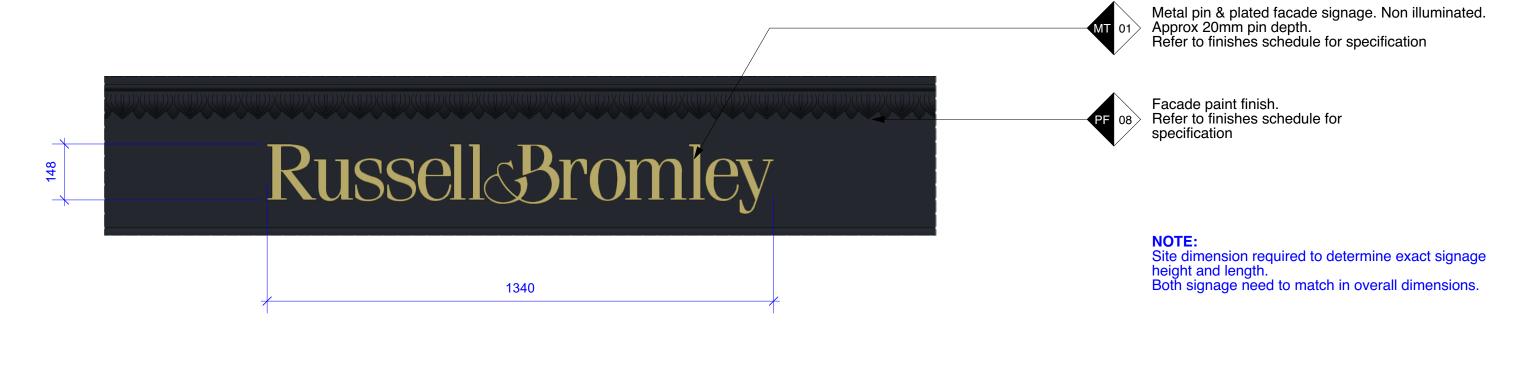

Proposed Facade Signage Detail
Scale: 1:10

## DESIGN INTENT/COSTING ISSUE

THESE DRAWINGS ARE FOR TENDER COSTING PURPOSES AND AS A GUIDE FOR DESIGN INTENT APPRECIATION TO RUSSELL & BROMLEY INTERIOR DESIGN. DO NOT BUILD FORM THESE DRAWINGS. REFER TO CORRESPONDING DETAIL DRAWINGS OR CONTROL FINISHES FOR

UNDERSTANDING OF INTERIOR ELEMENTS. IF IN DOUBT ASK.

| REV | DATE | BY | DESCRIP. |
| A | 15/12/2023 | RP | Amendment to signage colour specification. |
| B | 17/01/2024 | RP | Amendments to facade paint finish as requested from |

CLIENT RUSSELL & BROMLEY PROJECT R&B HAMPSTEAD

DESCRIPTION Proposed Facade El DATE 03/11/2023

DRAWN BY RP CHECKED BY DD

SCALE @ A1
Various @ A1
SCALE @ A3
Various @ A3

JOB NO. 2336 REVISION:

DRAWING NO.

THIS DRAWNO IS THE PROPERTY OF SHED LONDON LTD. COP