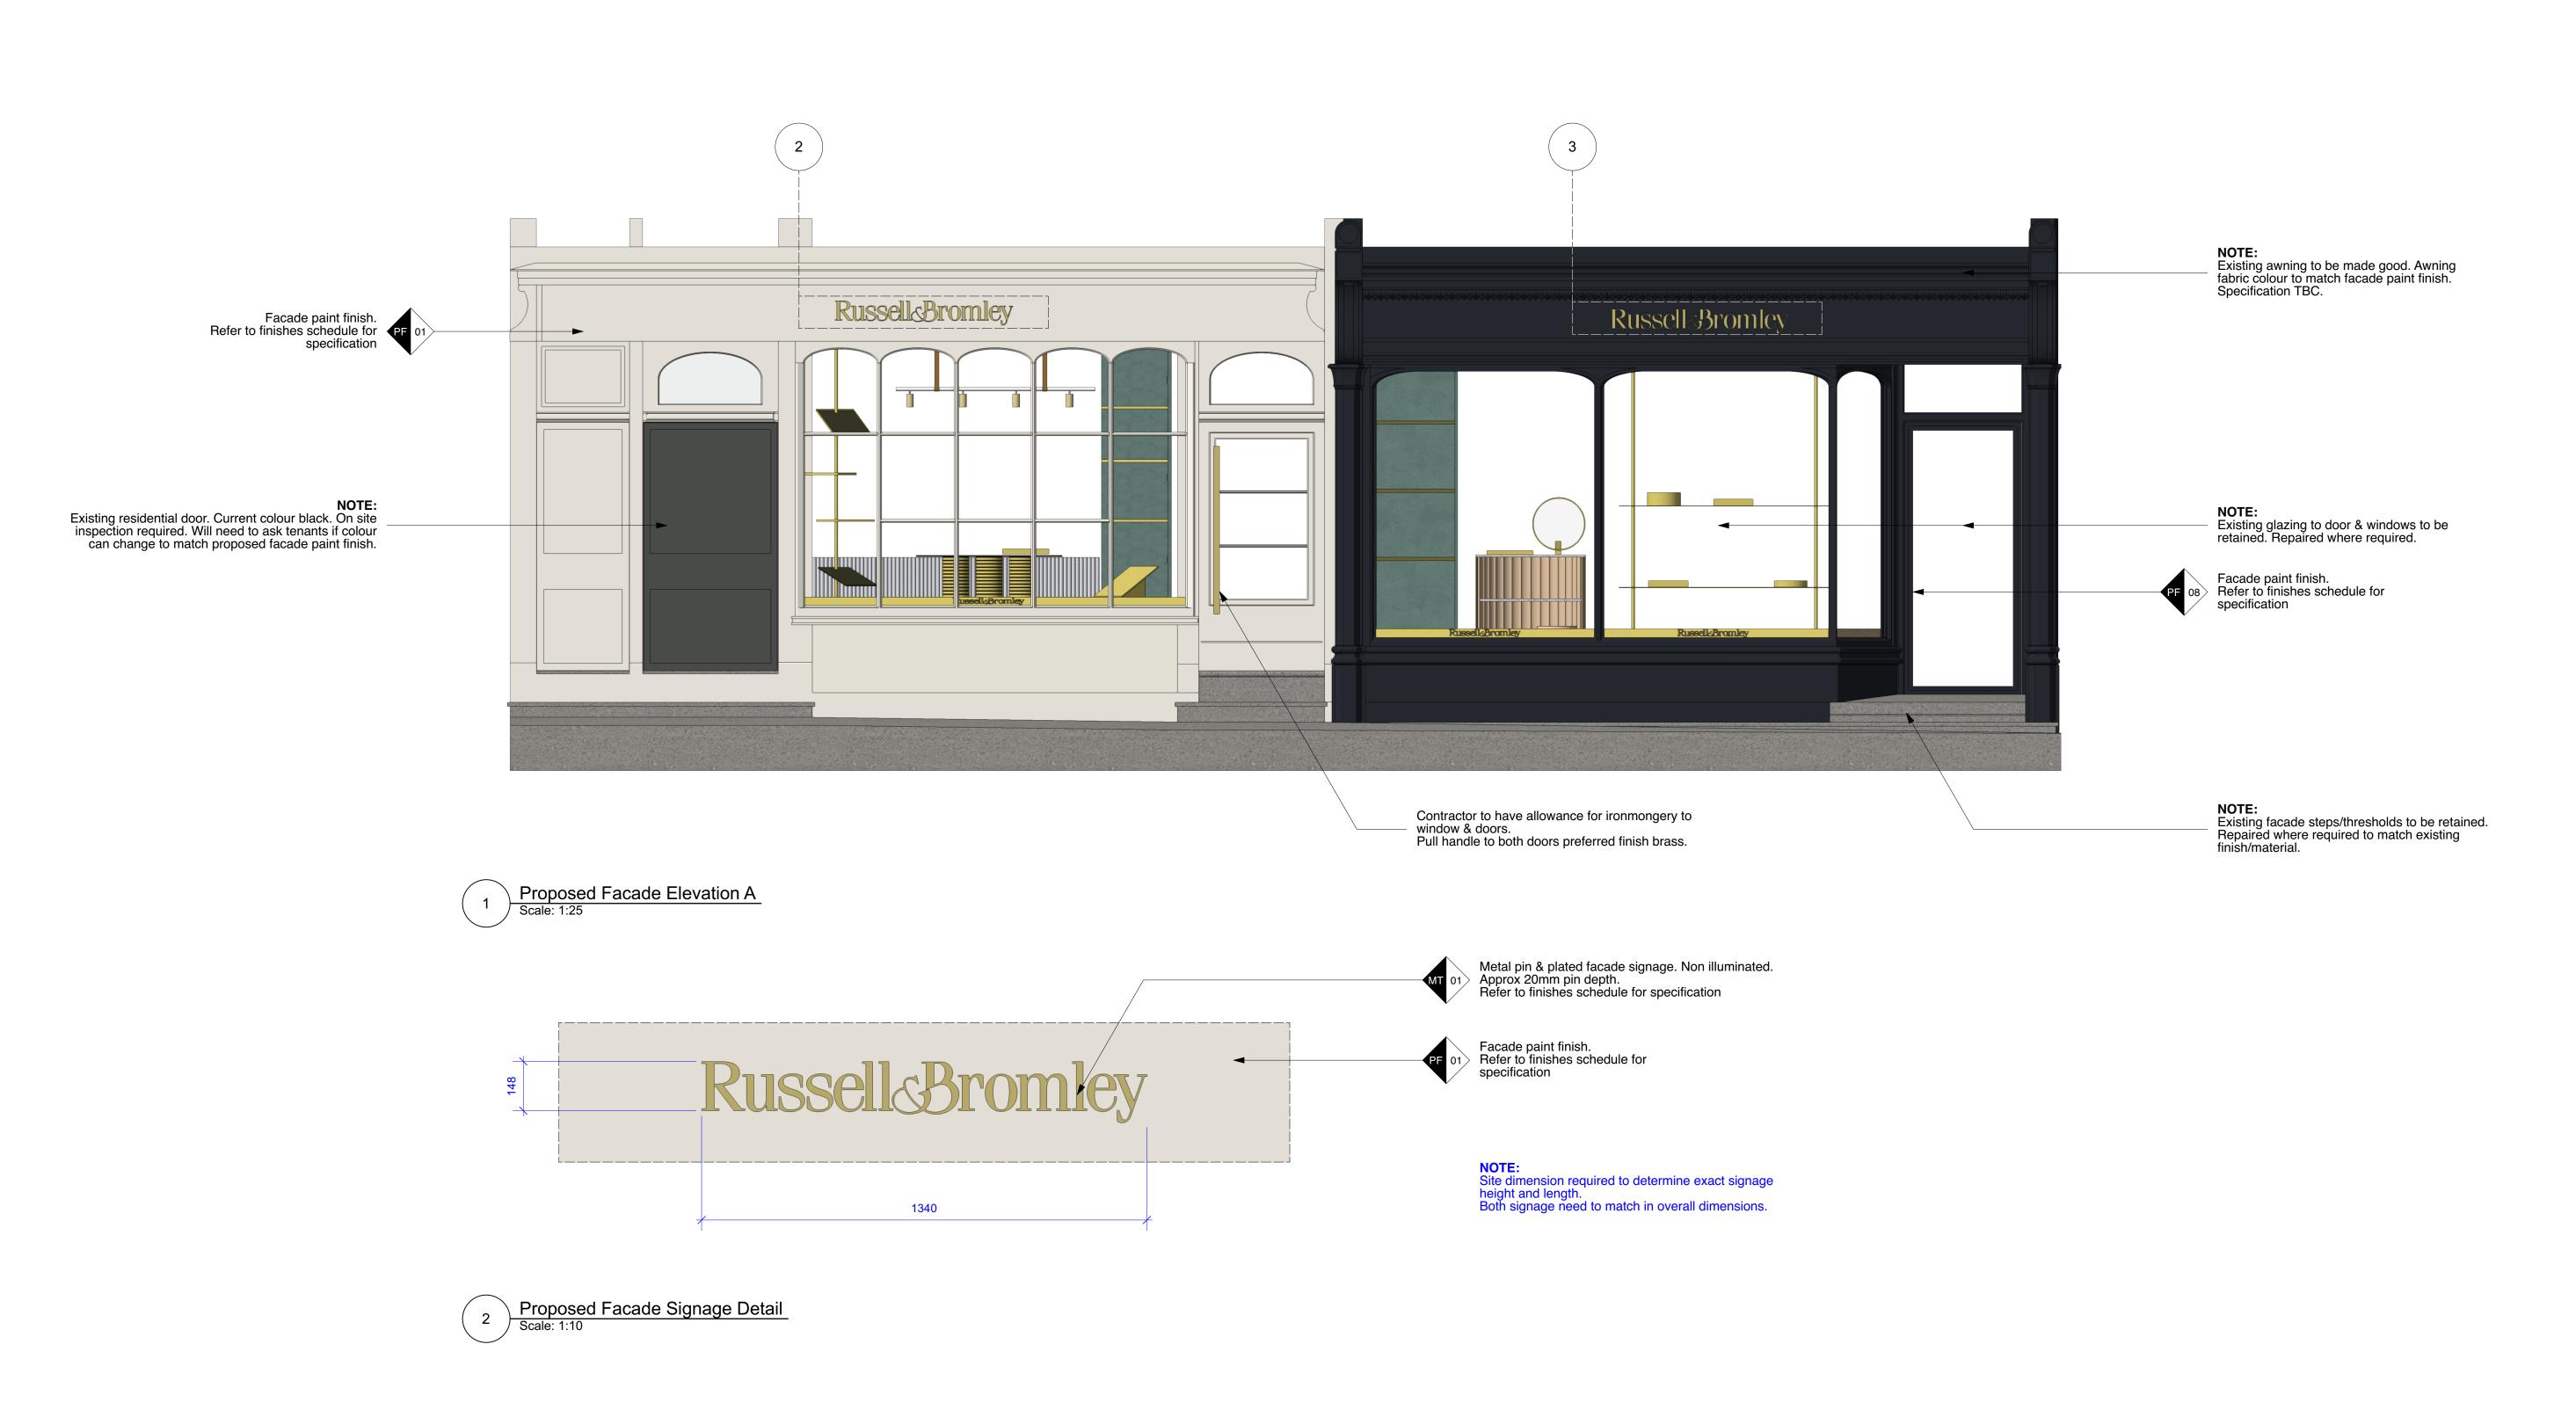

Proposed Facade Signage Detail
Scale: 1:10

## DESIGN INTENT/COSTING ISSUE

THESE DRAWINGS ARE FOR TENDER COSTING PURPOSES AND AS A GUIDE FOR DESIGN INTENT APPRECIATION TO RUSSELL & BROMLEY INTERIOR DESIGN. DO NOT BUILD FORM THESE DRAWINGS. REFER TO CORRESPONDING DETAIL DRAWINGS OR CONTROL FINISHES FOR

UNDERSTANDING OF INTERIOR ELEMENTS. IF IN DOUBT ASK.

| REV | DATE | BY | DESCRIP. |
| A | 15/12/2023 | RP | Amendment to signage colour specification. |
| B | 17/01/2024 | RP | Amendments to facade paint finish as requested from |

CLIENT RUSSELL & BROMLEY PROJECT R&B HAMPSTEAD

DESCRIPTION Proposed Facade El DATE 03/11/2023

DRAWN BY RP CHECKED BY DD

SCALE @ A1
Various @ A1
SCALE @ A3
Various @ A3

JOB NO. 2336 REVISION:

DRAWING NO.

THIS DRAWNO IS THE PROPERTY OF SHED LONDON LTD. C