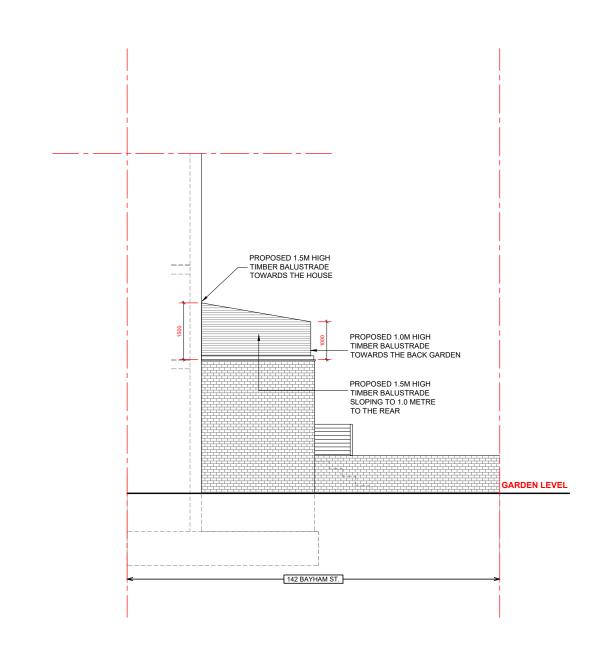

SIDE ELEVATION FROM 140 BAYHAM STREET - PROPOSED\_

SCALE 1:100 @ A3

0 1M 2.5 5 10

|                                                                                                                                 | Revisions | Issued for planning | Date<br>17-01-24 | Project                                                                                                                                                                                | 142 BAYHAM STREET, LONDON NW1 0BA Client AP |                            |              |               |          | Contractors must verify all dimensions on site before any works are commenced. |
|---------------------------------------------------------------------------------------------------------------------------------|-----------|---------------------|------------------|----------------------------------------------------------------------------------------------------------------------------------------------------------------------------------------|---------------------------------------------|----------------------------|--------------|---------------|----------|--------------------------------------------------------------------------------|
| TWINNING DESIGN LLP 330 West End Lane London NW6 1LN T: +44 (0) 20 7431 9550 E: studio@twinningdesign.com W: twinningdesign.com |           |                     | ., 3, 2,         | Area  Description  PROPOSED SIDE ELEVATION FROM 140 BAYHAM STREET  This drawing remains the property of TWINNING DESIGN LLP and may not be reproduced in any waywithout prior consent. |                                             |                            |              |               |          |                                                                                |
|                                                                                                                                 |           |                     |                  |                                                                                                                                                                                        |                                             |                            |              |               |          |                                                                                |
|                                                                                                                                 |           |                     | Project No       | 24.5                                                                                                                                                                                   | Scale<br>1:100@A3                           | Drawing No.<br>GA-PR-EL-02 | CAD File No. | Revision<br>A | Drawn by | Issue PLANNING                                                                 |