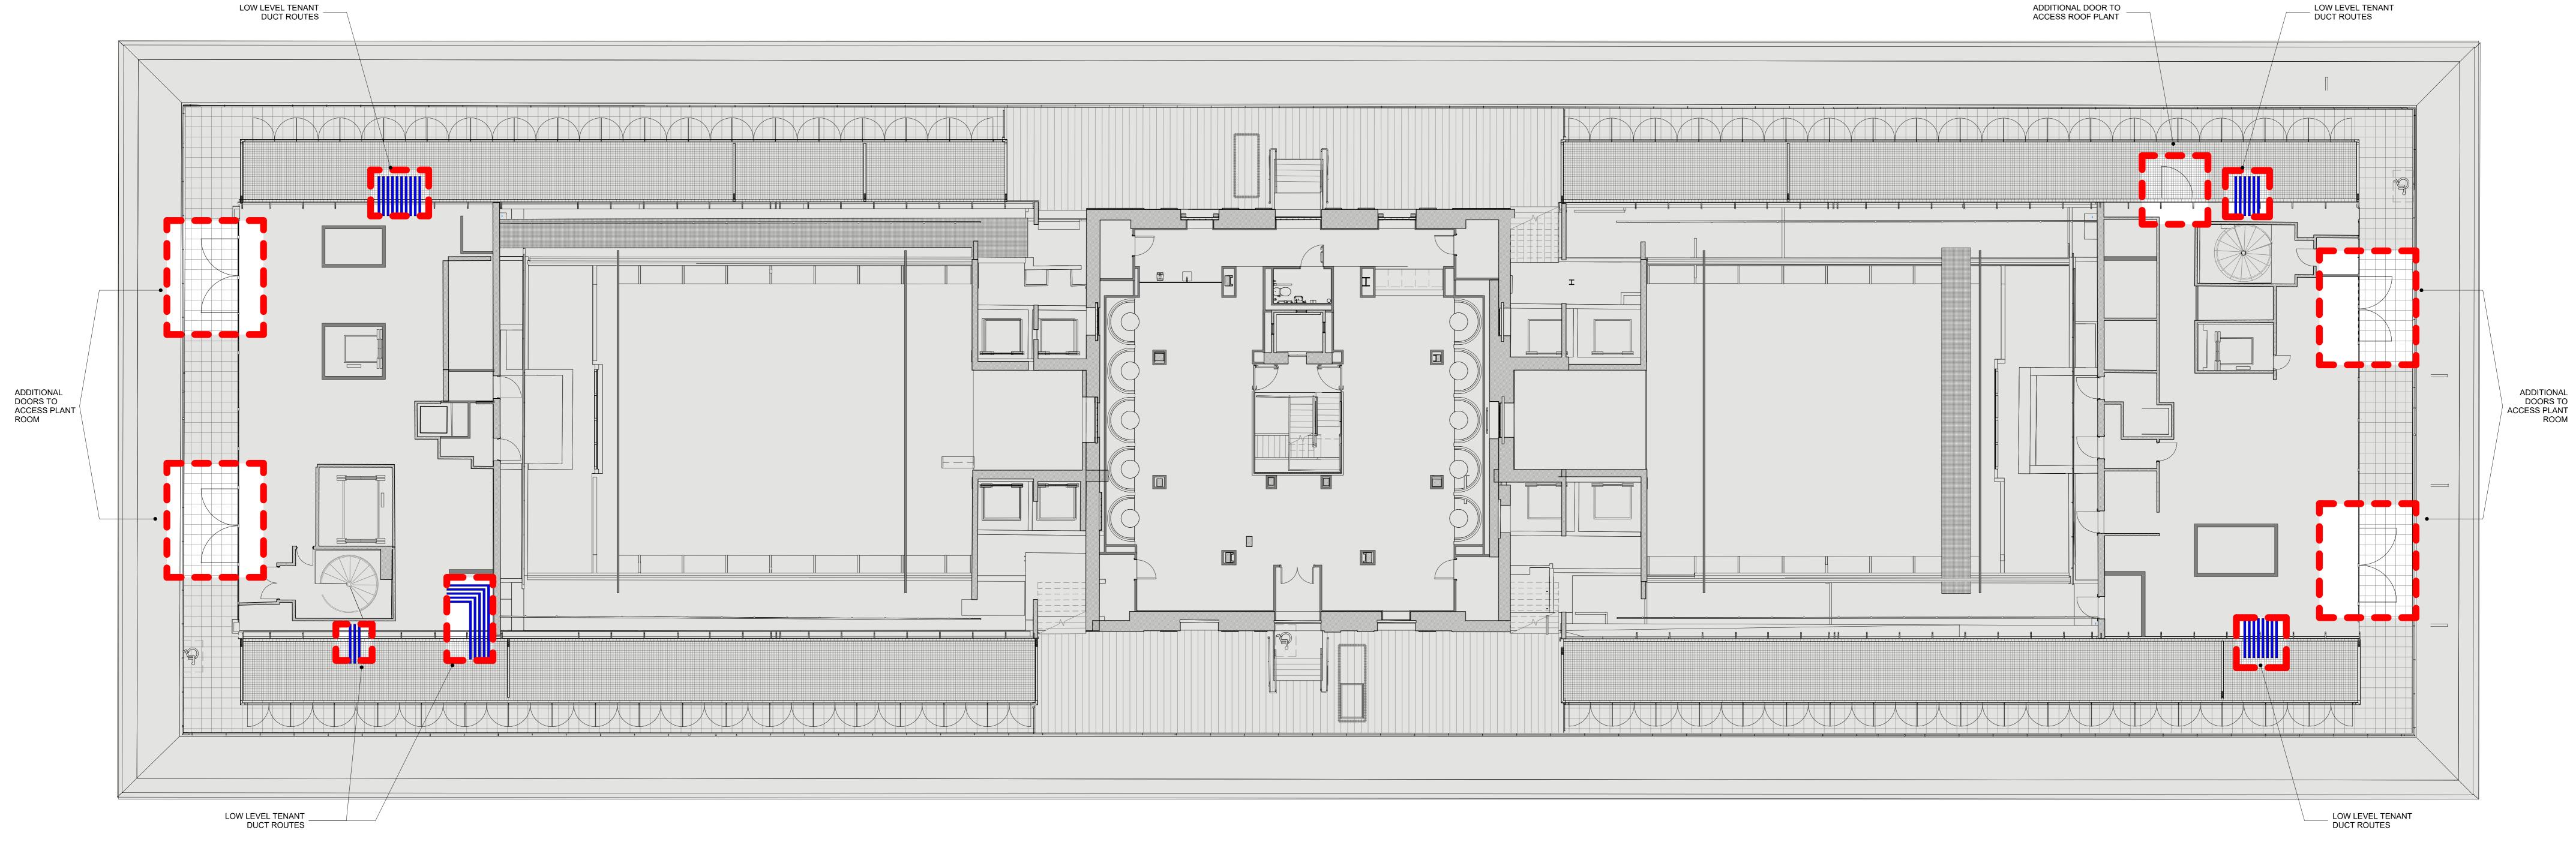

1Eighth Floor - Proposed11:100

| Client:<br>Oxford Victoria House Ltd. | Corstorphine & Wright          |                                                                                          |            |         |      |          |
|---------------------------------------|--------------------------------|------------------------------------------------------------------------------------------|------------|---------|------|----------|
| Project:<br>Victoria House            | 21-27 La                       | London Studio<br>21-27 Lamb's Conduit Street, Holborn, London, WC1N 3NL<br>020 7842 0820 |            |         |      |          |
| Drawing Title:                        | corstorphine-wright.com        |                                                                                          |            |         |      |          |
| Proposed - Eighth Floor Plan          | Drawing No. Revisi             |                                                                                          |            |         |      | Revision |
|                                       | 21593-CWA-ZZ-08-DR-A-0334 P-02 |                                                                                          |            |         |      |          |
| Drawing Status:                       | Drawn                          | Checked                                                                                  | Paper Size | Scale   | Date |          |
| PLANNING                              | ATJ                            | RS                                                                                       | A0         | 1 : 100 | 21/1 | 2/2022   |