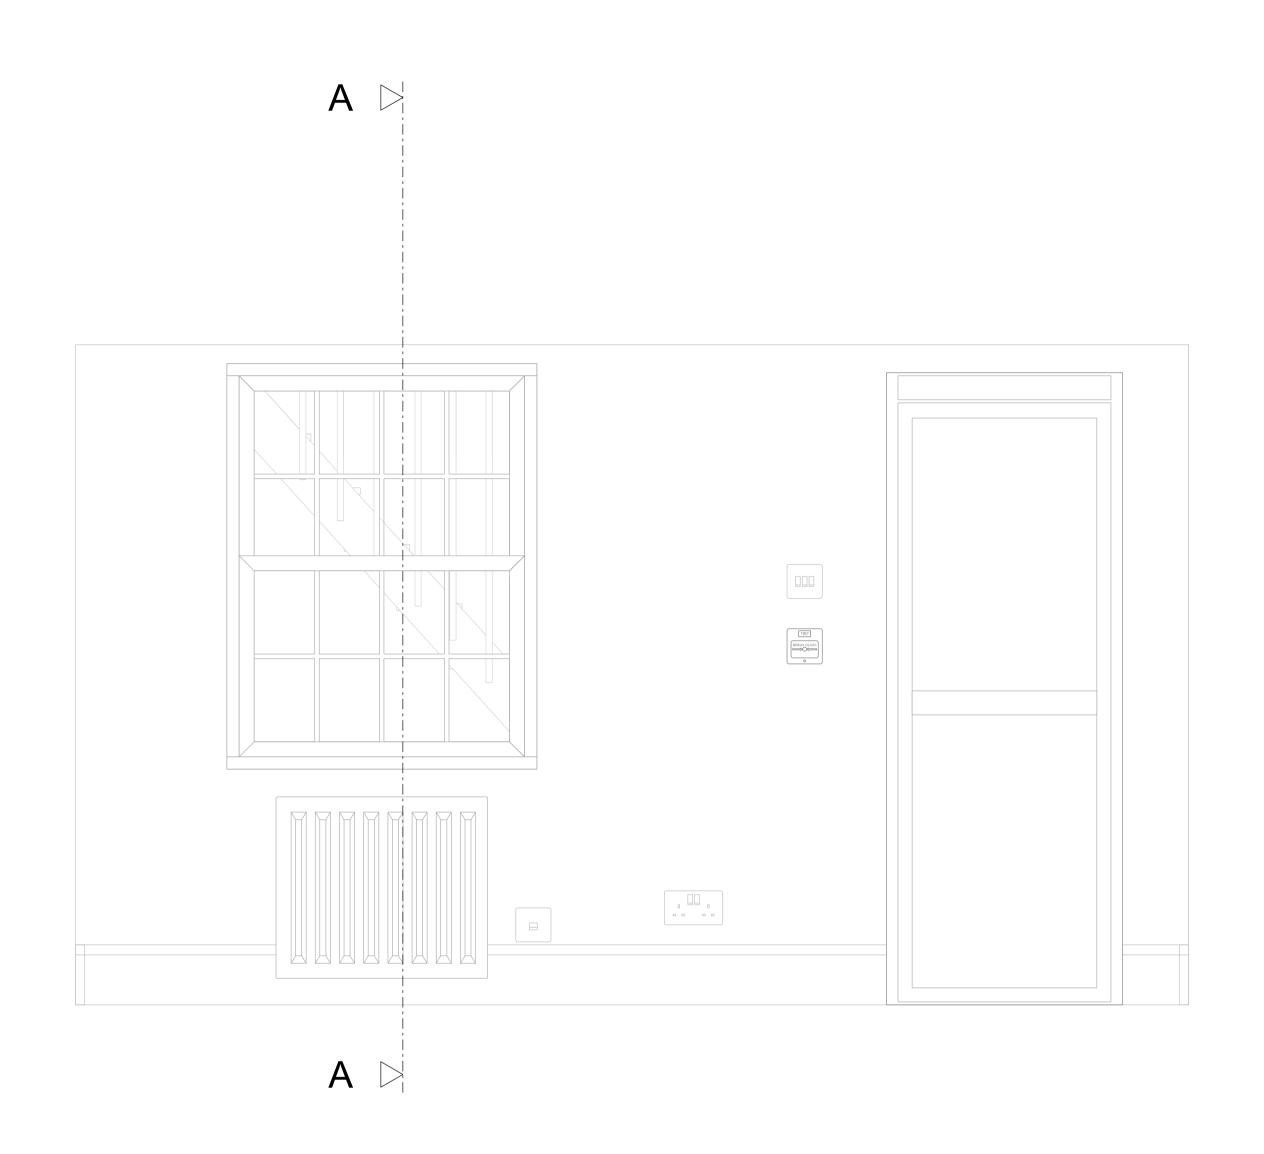

SECTION A - A Internal Elevation Scale 1 : 25

**FRONT** Internal Elevation Scale 1 : 25

| METRES<br>@ 1:25 | 0 | 0.2 | 0.5 | 1 | 2.5 |
|------------------|---|-----|-----|---|-----|
|                  |   |     |     |   |     |
|                  |   |     |     |   |     |
|                  |   |     |     |   | _   |

- 1. All dimensions in mm unless stated otherwise.
- 2. To be read in conjunction with:

1CP01-MDS-GL-DDE-SS08\_SL23-000002 - Ducting Mounting Detail 1CP01-MDS-GL-DDE-SS08\_SL23-000001 - Grill Placement Detail 1CP01-MDS-GL-DEL-SS08\_SL23-000302 - Exterior Elevation Proposed Location Map - 189 North Gower Street, NW1 2NJ