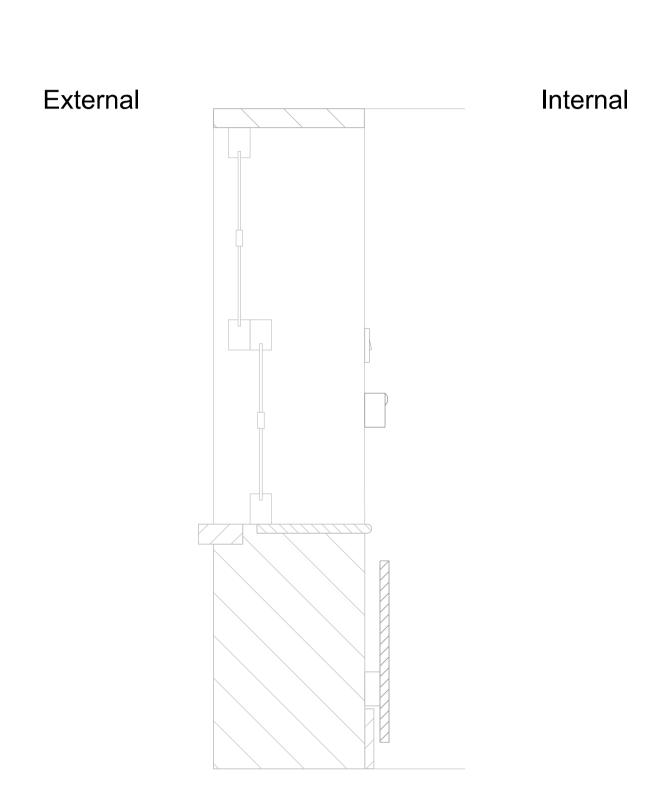

- 1. All dimensions in mm unless stated otherwise.
- 2. To be read in conjunction with:

1CP01-MDS-GL-DDE-SS08\_SL23-000002 - Ducting Mounting Detail 1CP01-MDS-GL-DDE-SS08\_SL23-000001 - Grill Placement Detail 1CP01-MDS-GL-DEL-SS08\_SL23-000302 - Exterior Elevation Proposed Location Map - 189 North Gower Street, NW1 2NJ