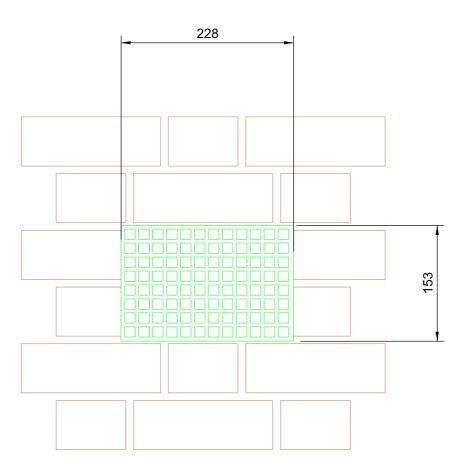

|    | METRES<br>@ 1:5 | 0 0.05 | 0.1   |         | 0.2      |         | 0.                                                                                                                 | .5 |                                                                                                                                                                                                                    |           |                 |                |            |                                                    |               |                          |
|----|-----------------|--------|-------|---------|----------|---------|--------------------------------------------------------------------------------------------------------------------|----|--------------------------------------------------------------------------------------------------------------------------------------------------------------------------------------------------------------------|-----------|-----------------|----------------|------------|----------------------------------------------------|---------------|--------------------------|
| P0 | First Revisio   | n      |       |         | -        | -       | HS2 accepts no responsibility for any droumstances<br>which arise from the reproduction of this document after     | Le | egends/Notes:                                                                                                                                                                                                      |           |                 |                |            |                                                    | Stage         | Project/Contract         |
| PU | 1.1             |        |       |         | -        | -       | alteration, amendment or abbreviation or if it is issued in<br>part or issued incompletely in any way.             |    | Rectangle cast iron heritage grill to be embedded into brickwork (either left or right side of building, depending on alignment with other flats and internal layout of rooms/existing fixtures such as radiators) |           |                 |                |            |                                                    | E             |                          |
|    |                 |        |       |         | -        | -       | © Crown Copyright and database right 2020.<br>All rights reserved.                                                 |    | , , , , , , , , , , , , , , , , , , , ,                                                                                                                                                                            |           |                 |                |            |                                                    | Drawing Tile  | Work Package D           |
|    |                 |        |       |         | -        | -       | Ordnance Survey Licence number 100049190                                                                           |    | Nominal position from floor 315mm from floor to centre of MV core hole.                                                                                                                                            |           |                 |                |            |                                                    |               | Temporary<br>189 North C |
|    |                 |        |       |         | -        | -       | © Crown Copyright material is reproduced with the<br>permission of Land Registry under delegated authority         |    | Iominal horizontal position from centre of window (1500mm left or right of centre of window) where possible MDjv to align all                                                                                      |           |                 |                |            |                                                    | Drawing Title |                          |
|    |                 |        |       |         | -        | -       | from the Controller of HMSO.                                                                                       | gr | illes on each floor with each other.                                                                                                                                                                               |           |                 |                |            | Registered in England<br>Registration No. 06791686 | Placem        |                          |
|    |                 |        |       |         | -        |         | This material was last updated on 2020 and may not be<br>copied, distributed, sold or published without the formal | 11 | No MV unit per floor.                                                                                                                                                                                              | Item Code | . ,             | Size in mm     | Vent Size  | Registered office:                                 |               | Installation             |
|    |                 |        |       |         | -        | -       | rmission of Land Registry.<br>Ity an official copy of a title plan or register obtained                            | ь, | Preference                                                                                                                                                                                                         | GRID6     | 9 x 6           | 228 x 153      | 9 x 9      | 2 Snow HIII, Queensway,<br>Birmingham, B4 6GA      |               | Installation             |
| Г  |                 |        |       |         | -        | -       | from the Land Registry may be used for legal or other<br>official purposes                                         |    |                                                                                                                                                                                                                    | Weight    | Free Area (mm2) | Thickness (mm) | Depth (mm) | -                                                  | 4             | Mechanical               |
|    |                 |        |       |         | -        | -       |                                                                                                                    | A  | Iternative                                                                                                                                                                                                         | 1         | 8,500           | 4              | 25         | Official                                           |               | Eu                       |
| R  | ev Description  | n      | Drawn | Checked | Approved | Con Acc | Scale with caution as distortion can occur.                                                                        |    |                                                                                                                                                                                                                    |           |                 |                |            | Cilicial                                           |               | Lu                       |