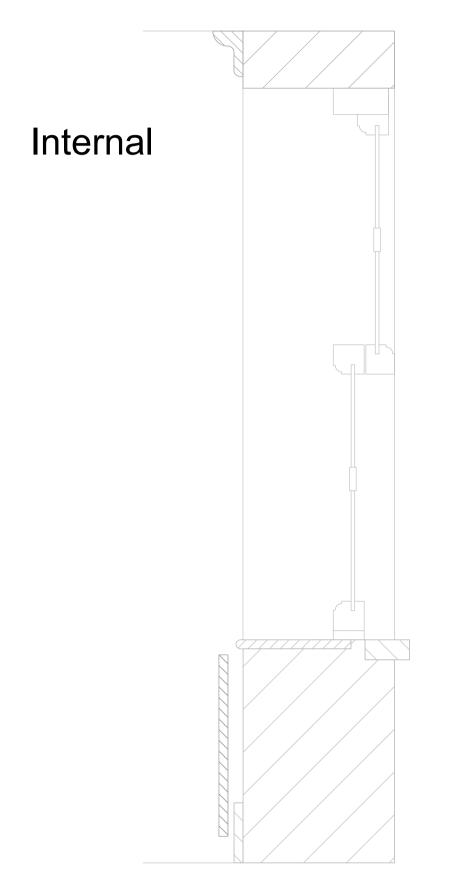

**FRONT** Internal Elevation Scale 1 : 25

External

SECTION A - A Internal Elevation Scale 1 : 25

- 1. All dimensions in mm unless stated otherwise.
- 2. To be read in conjunction with:

1CP01-MDS-GL-DDE-SS08\_SL23-000002 - Ducting Mounting Detail 1CP01-MDS-GL-DDE-SS08\_SL23-000001 - Grill Placement Detail 1CP01-MDS-GL-DEL-SS08\_SL23-000302 - Exterior Elevation Proposed Location Map - 189 North Gower Street, NW1 2NJ