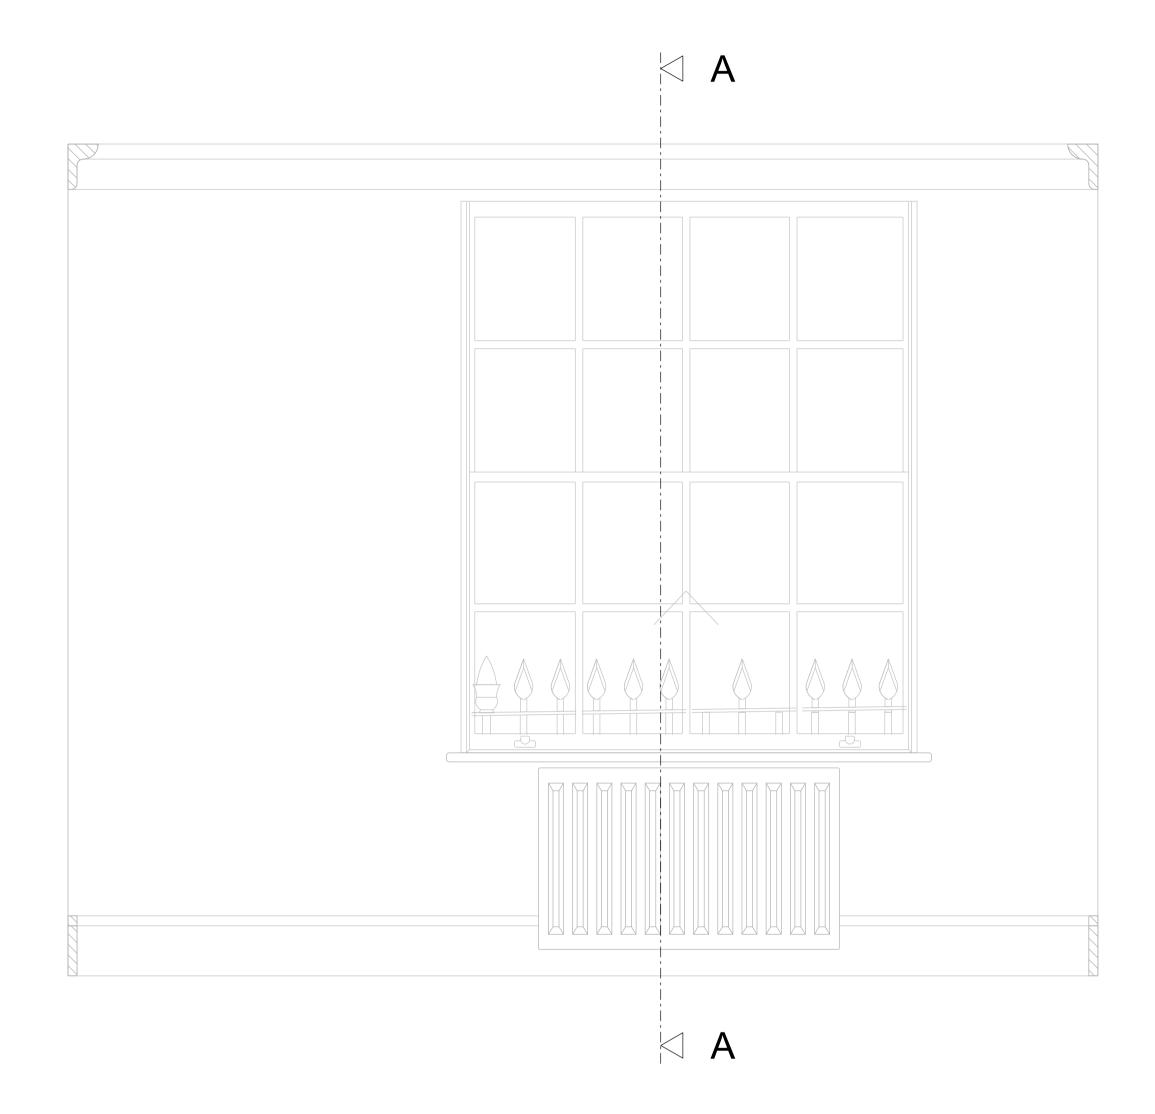

**FRONT** Internal Elevation Scale 1 : 25

External

SECTION A - A Internal Elevation Scale 1 : 25

- 1. All dimensions in mm unless stated otherwise.
- 2. To be read in conjunction with:

1CP01-MDS-GL-DDE-SS08\_SL23-000002 - Ducting Mounting Detail 1CP01-MDS-GL-DDE-SS08\_SL23-000001 - Grill Placement Detail 1CP01-MDS-GL-DEL-SS08\_SL23-000302 - Exterior Elevation Proposed Location Map - 189 North Gower Street, NW1 2NJ