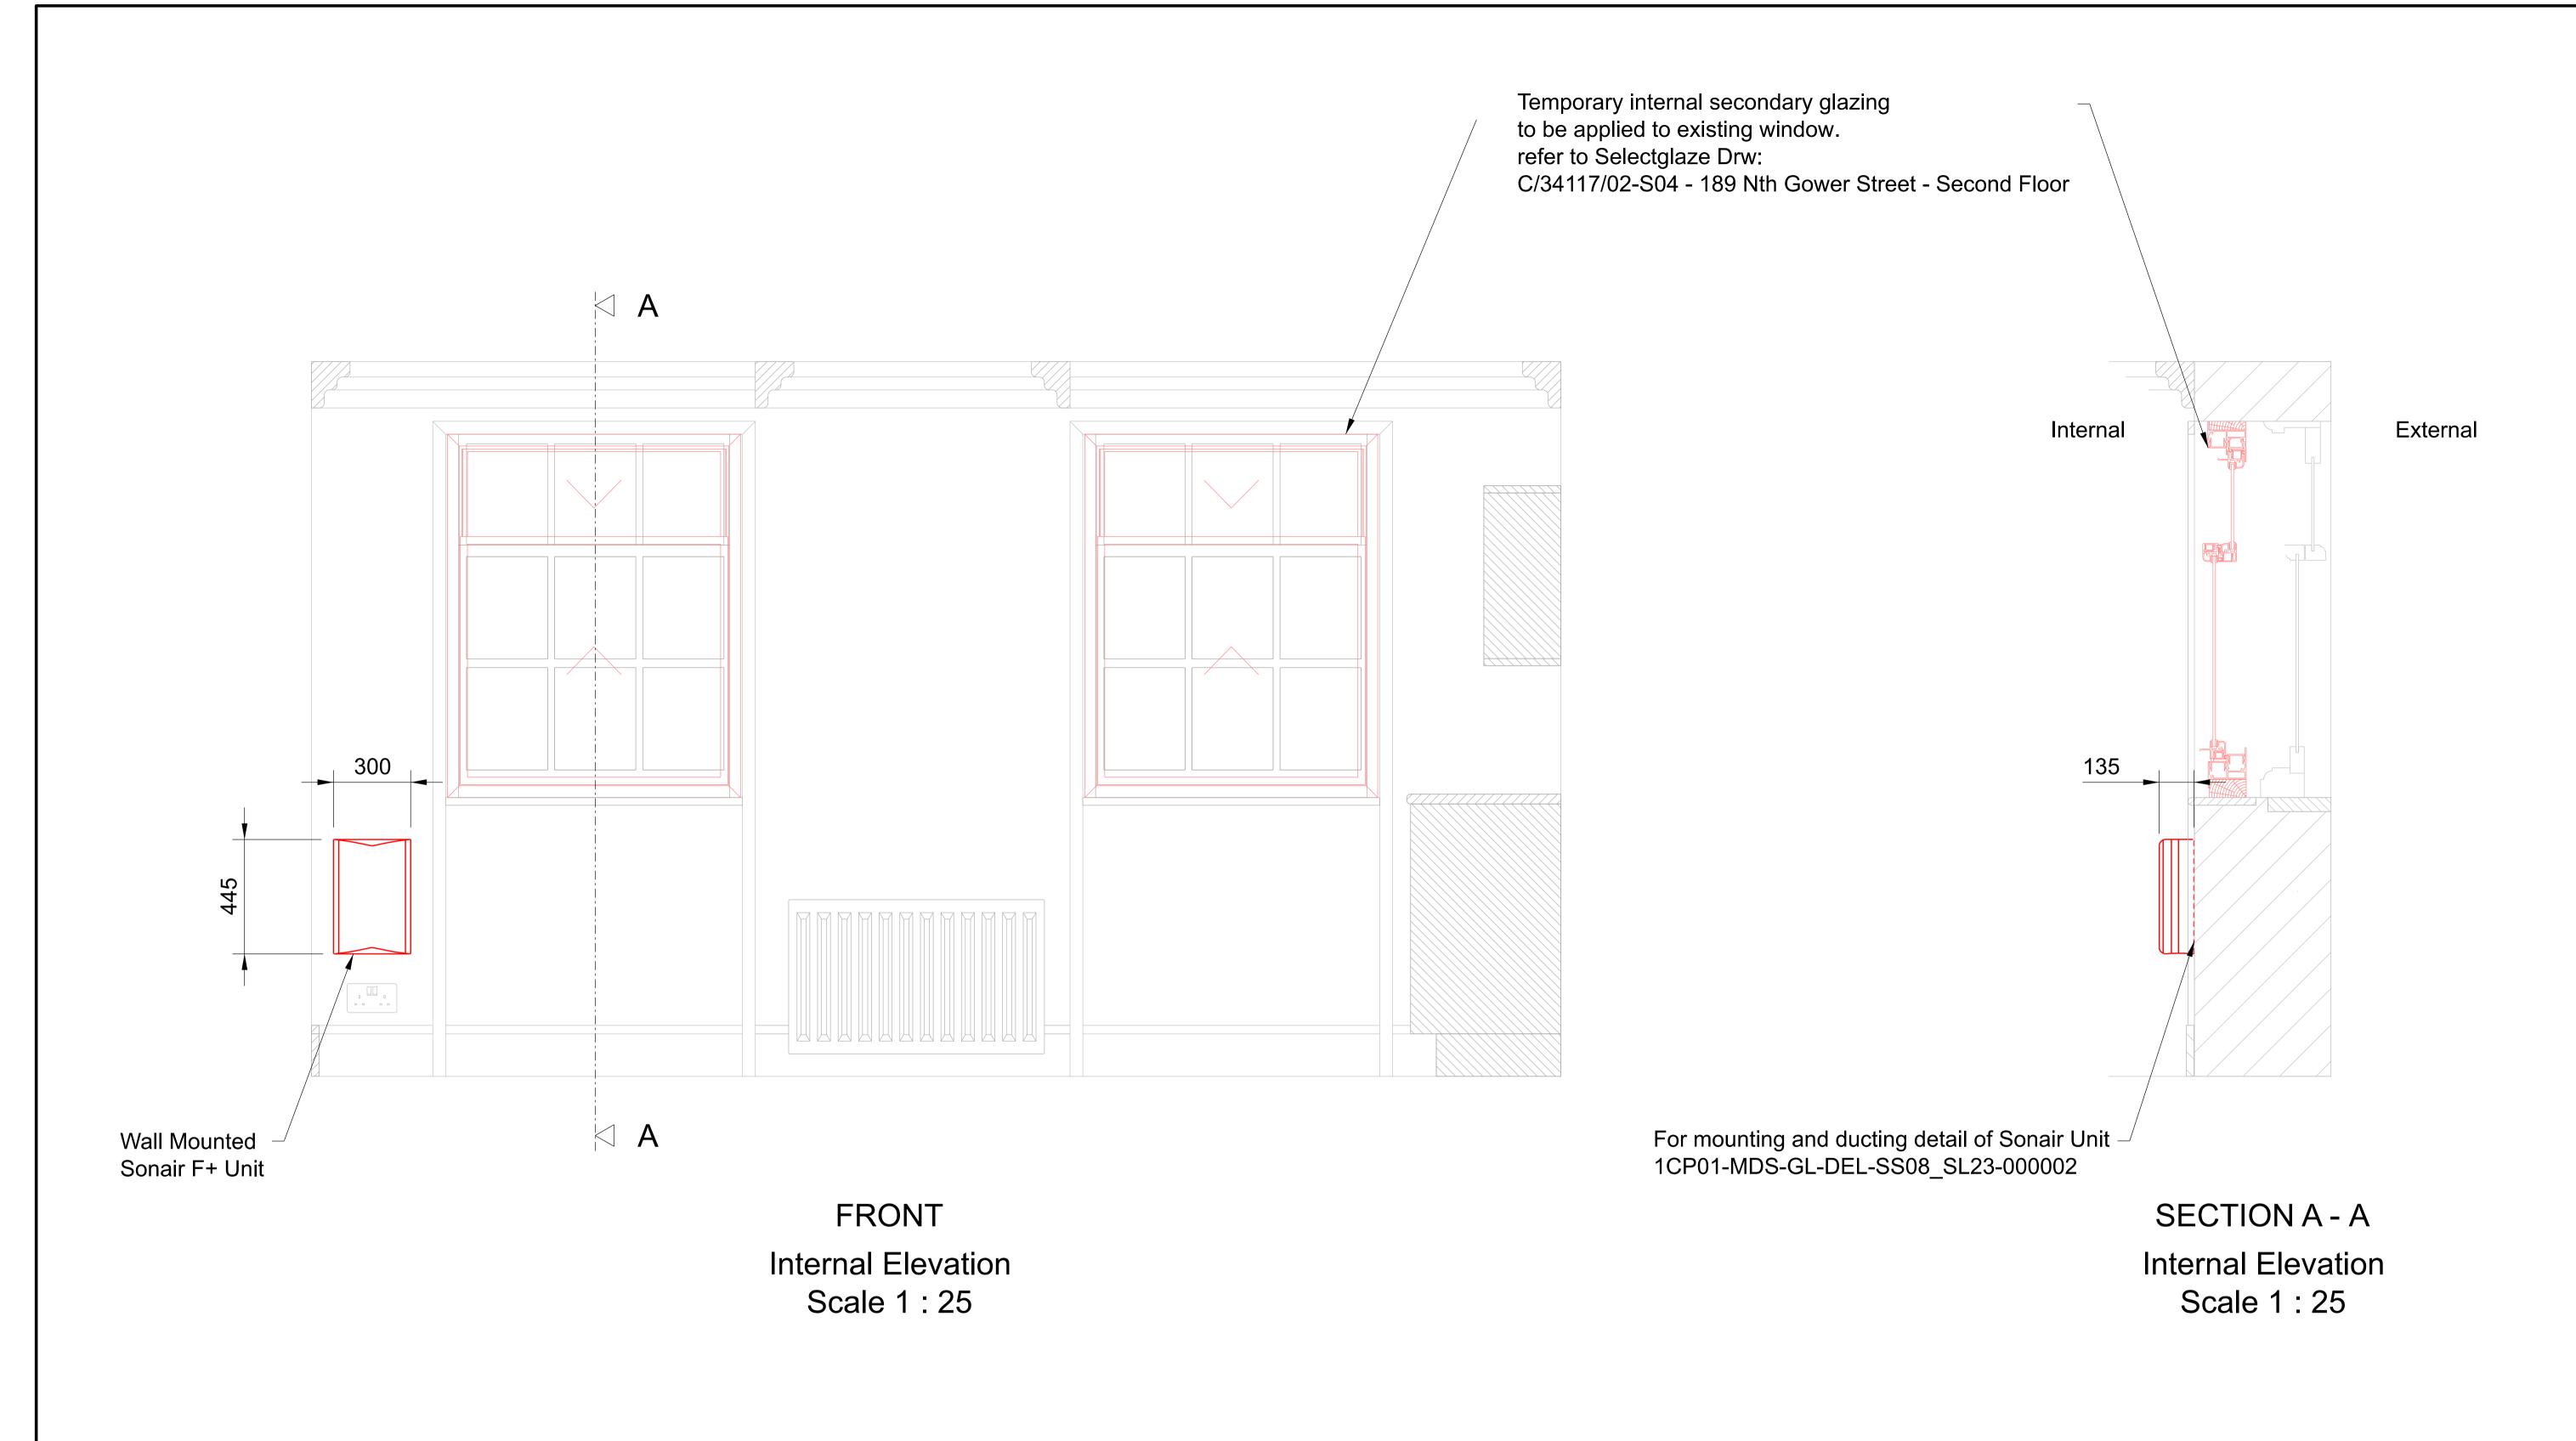

2. To be read in conjunction with:

1CP01-MDS-GL-DEL-SS08\_SL23-000002 - Ducting Mounting Detail

1CP01-MDS-GL-DDE-SS08\_SL23-000001 - Grill Placement Detail

1CP01-MDS-GL-DEL-SS08\_SL23-000303 - Exterior Elevation Proposed Location Map - 189 North Gower Street, NW1 2NJ