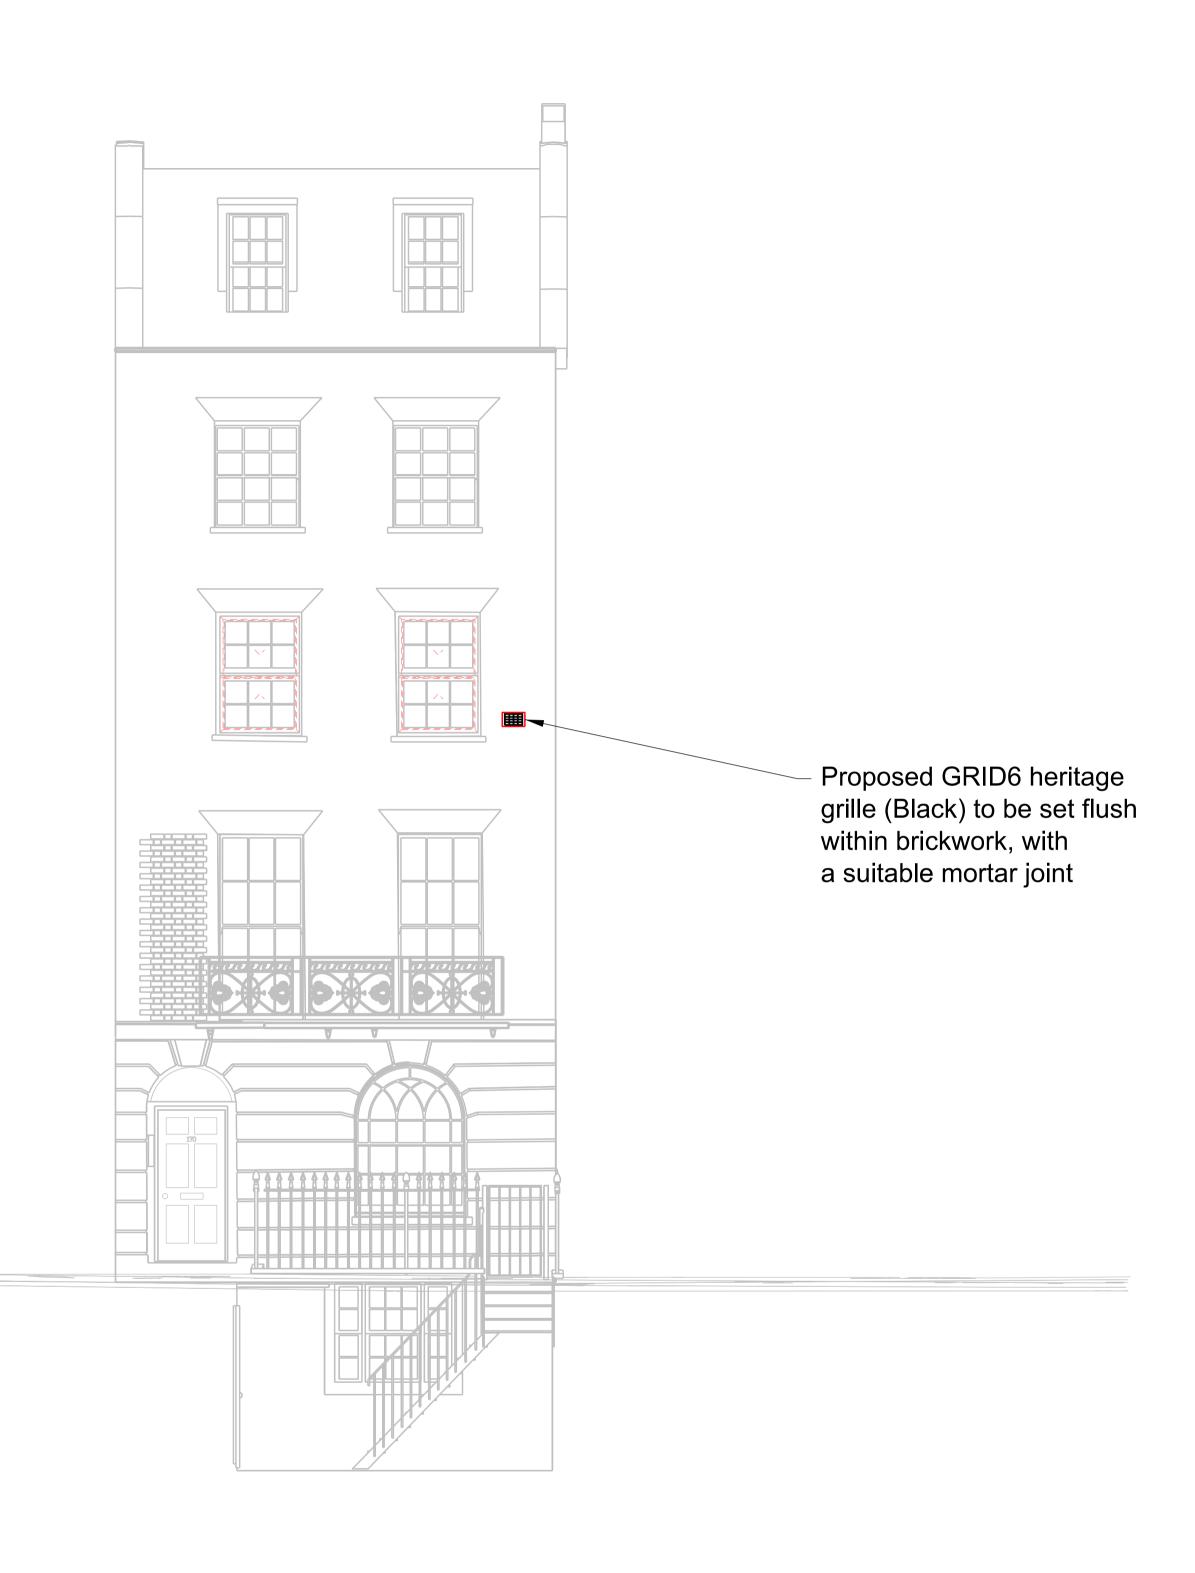

part or issued incompletely in any way.

official purposes.

Con Acc Scale with caution as distortion can occur.

© Crown Copyright and database right 2020. Ordnance Survey Licence number 100049190

- 1. To be read in conjunction with location plan and existing elevation drawings: a. Location Map: 170 North Gower Street, NW1 2ND
- b. Existing elevation: 1CP01-MDS-GL-DEL-SS08\_SL23-000203
- 2. Manufacturer's recommendation is minimum 315mm to centre of core hole from internal floor level. The exact position will differ based on existing levels and internal layout/fixtures. Core holes will be aligned horizontally as best as possible subject to internal fixtures.

| Work in Progress                             |                                                                                          |                                                       |            |                    |       |  |  |
|----------------------------------------------|------------------------------------------------------------------------------------------|-------------------------------------------------------|------------|--------------------|-------|--|--|
| Stage                                        | Project/Contract                                                                         | Creator/Originator                                    |            | Sub Originator     |       |  |  |
| 2                                            | Euston Station                                                                           | Mace Dragados JV                                      |            |                    |       |  |  |
| Drawing Tile                                 | Work Package Description Temporary Mechanical Ventilation 170 North Gower Street NW1 2NB | Discipline/Function GL - Geographical and Land Survey |            | System description |       |  |  |
| Drawing Title                                |                                                                                          | Drawn by                                              | Checked by | Approved by        | Date  |  |  |
|                                              | 170 North Gower Street                                                                   |                                                       |            |                    |       |  |  |
| Installation of Temporary                    |                                                                                          | Scale                                                 | Size       | Suitability        | Rev.  |  |  |
| Mechanical Ventilation and Secondary Glazing |                                                                                          | 1:100                                                 | A3         | S0                 | P01.1 |  |  |
|                                              |                                                                                          | Drawing No.                                           |            |                    |       |  |  |
| South West Proposed Elevation                |                                                                                          | 1CP01-MDS-GL-DEL-SS08_SL23-000303                     |            |                    |       |  |  |