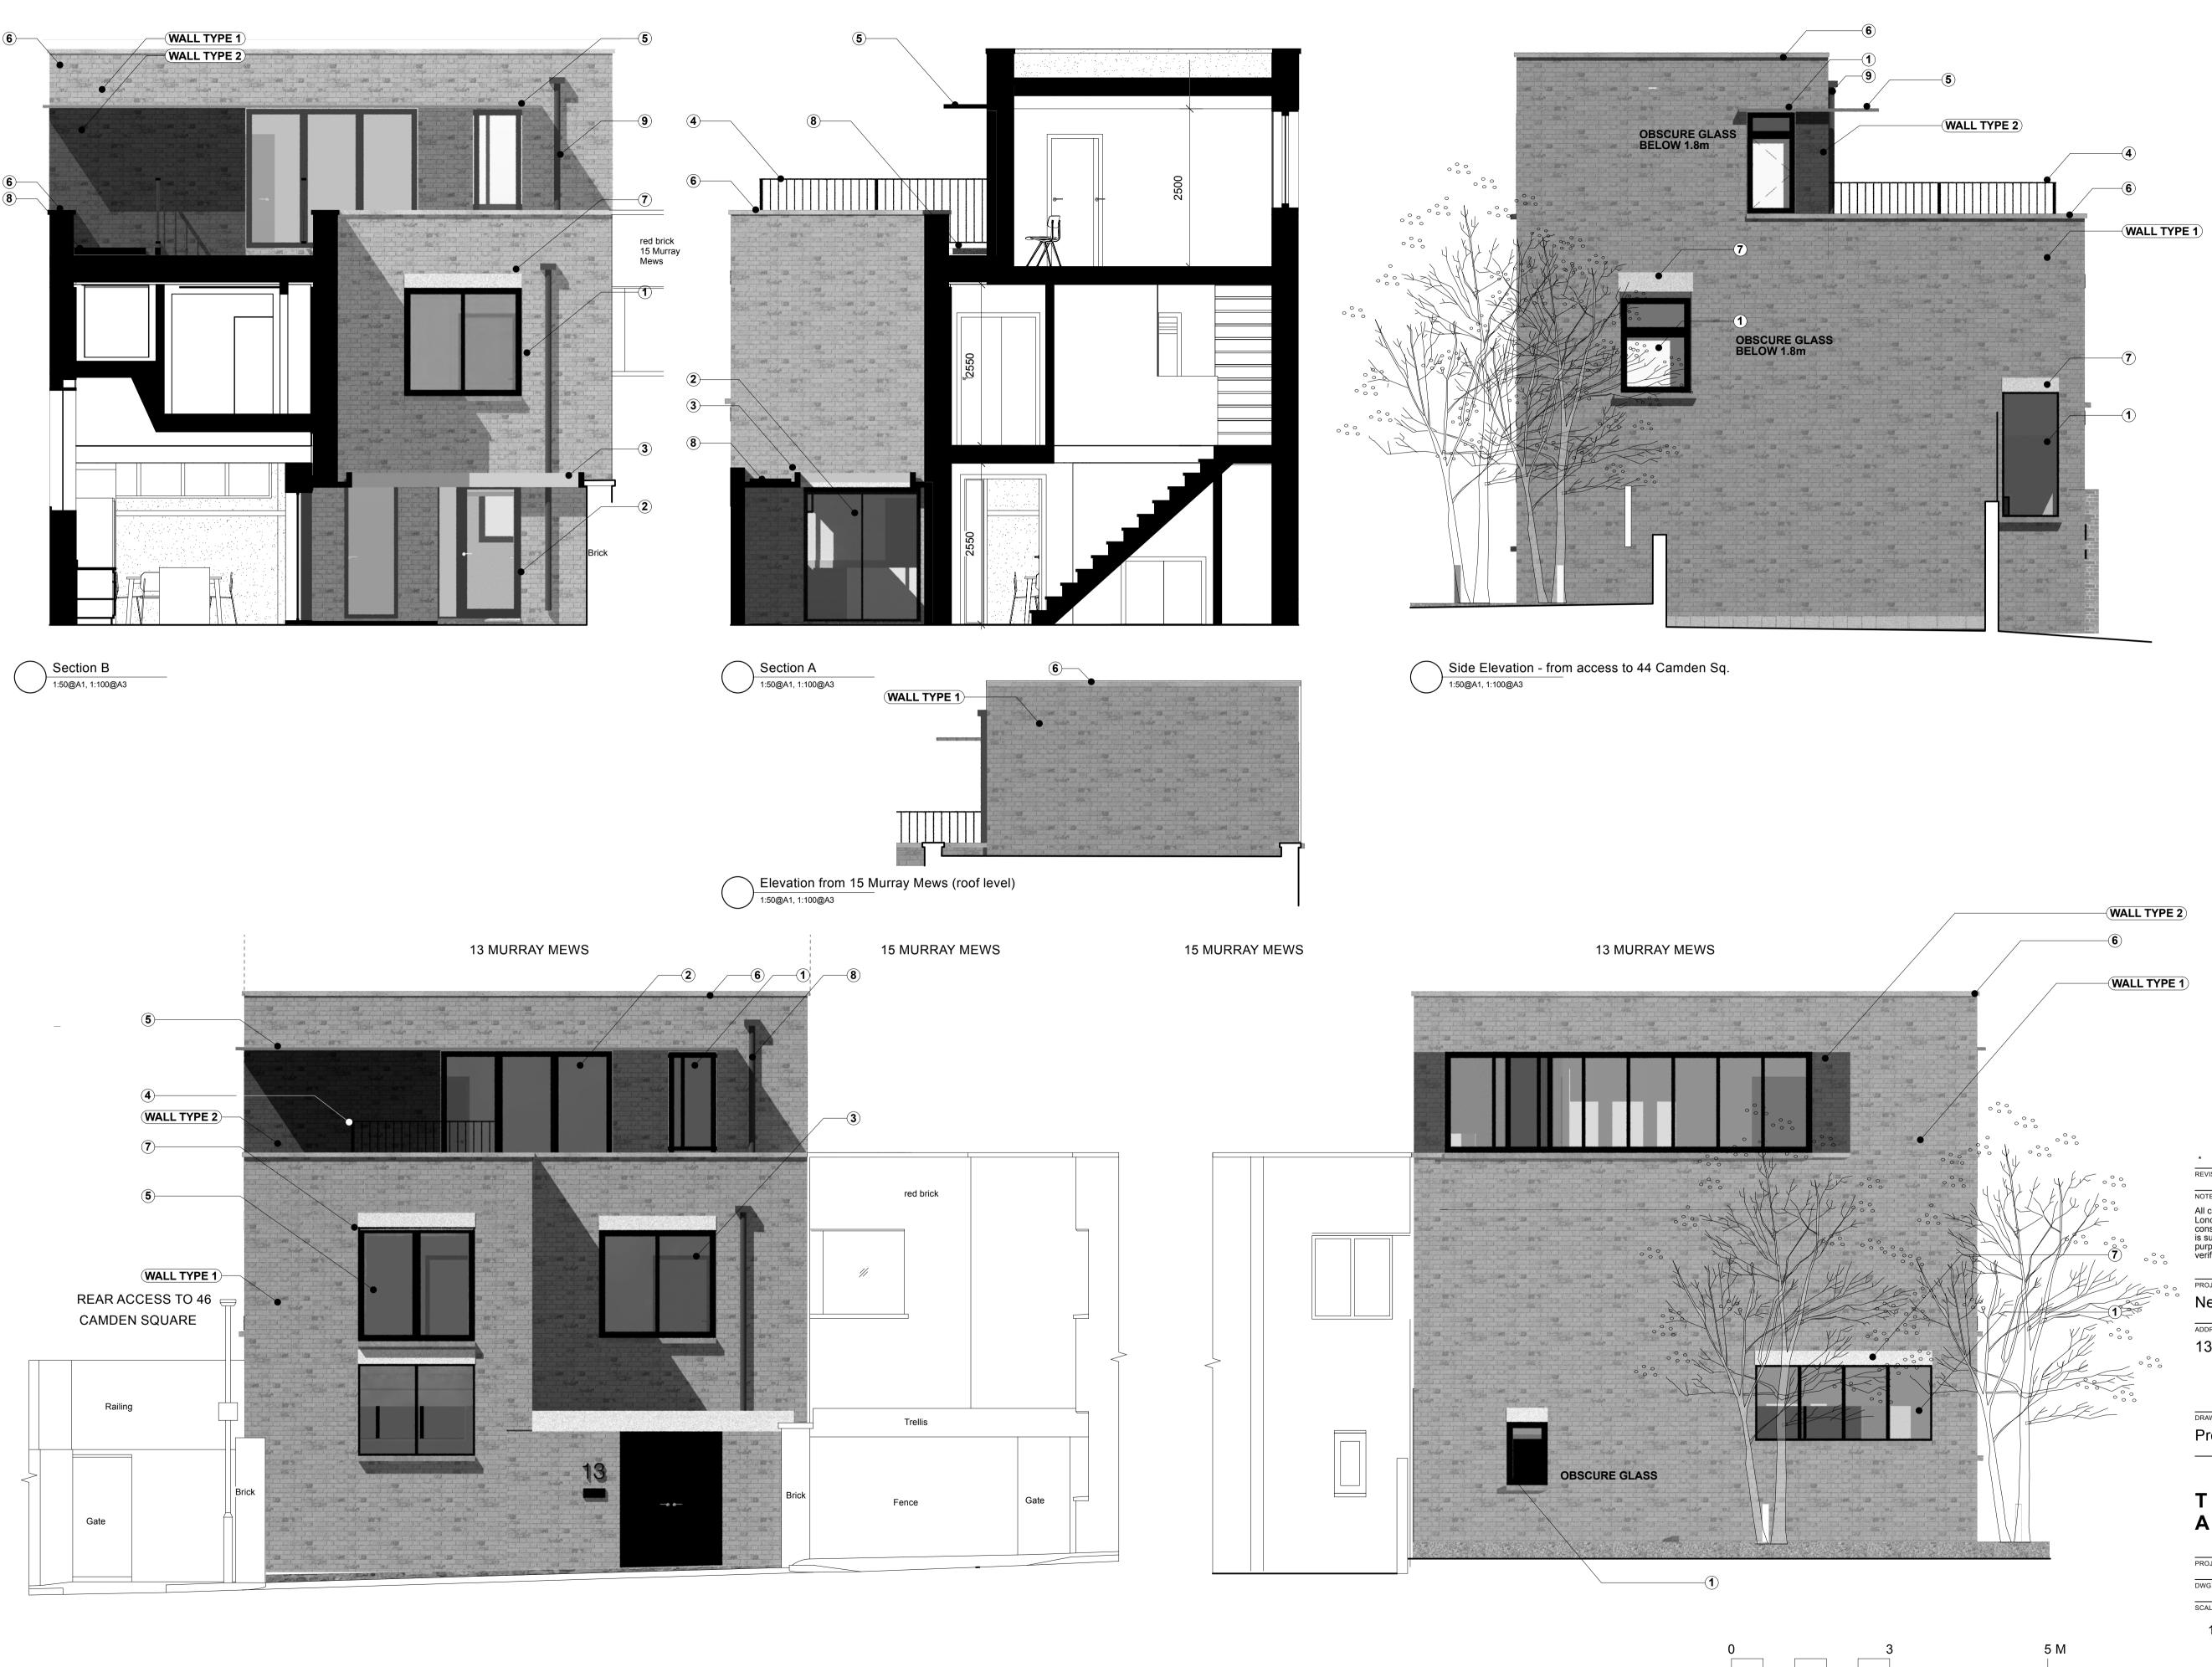

MME 20

Rear Elevation - 44 Camden Square

1:50@A1, 1:100@A3

1:50@A1, 1:100@A3

## **MATERIALS KEY**

| No. | Material                                |
|-----|-----------------------------------------|
| 1   | Aluminium/Composite Framed Glazing      |
| 2   | Aluminium/Composite Framed doors        |
| 3   | Rainwater collection/cover to bin/bikes |
| 4   | Steel railings                          |
| 5   | Aluminium solar shading                 |
| 6   | Pre-cast concrete coping stone          |
| 7   | Rendered lintel                         |
| 8   | Green roof/planting                     |
| 9   | Rainwater pipe                          |
|     |                                         |
|     | Wall type 1: light brick                |
| ·   | Wall type 2: dark brick                 |

New-build house

13 Murray Mews, London NW1 9RJ

Proposed Elevations / Section

The

The 020 7923 1559 mail@thearchitects.co.uk www.thearchitects.co.uk

PROJECT# FOR PLANNING ONLY DWG DATE 21/03/2023 SCALE @ A1/A3

1:50/1:100

MME 21