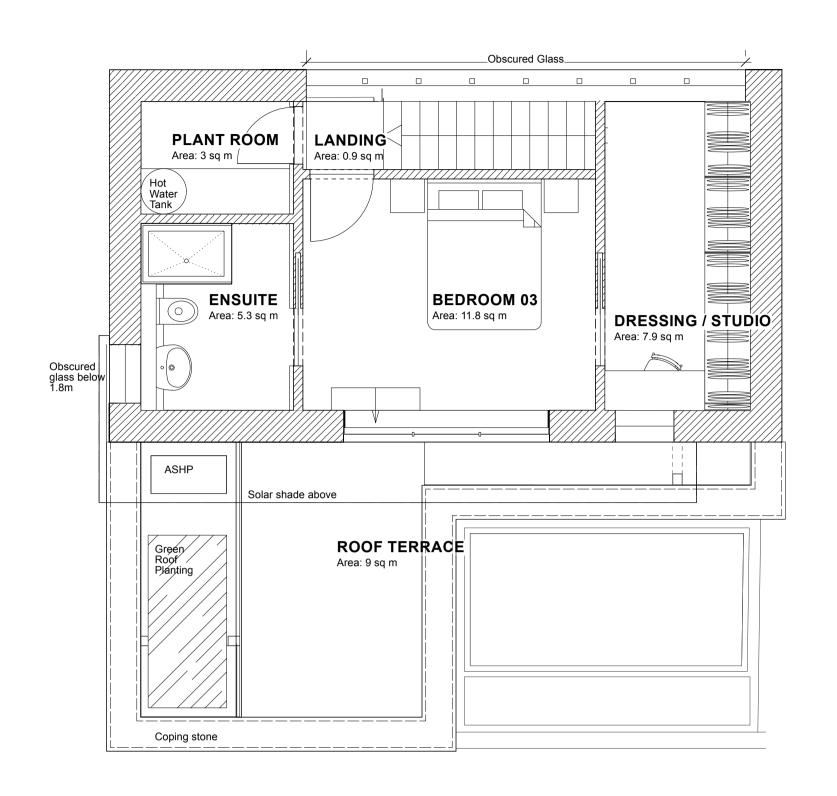

Ground floor plan

1:50@A1, 1:100@A3

√ 1st floor plan

2nd floor plan

\* 21/07/2023 For planning REVISION DATE REVISION NOTE All copyrights retained, all information remains the property of The Architects: London Ltd and may not be reproduced through any medium without written consent. No responsibility is accepted through unauthorised use. All information is subject to statutory consents, easements and survey. Except for planning purposes, do not scale from drawings but use figured dimensions only and verify on site. Please report any discrepancies. Use latest revision.

New-build house

13 Murray Mews, London NW1 9RJ

Proposed plans

The

The 020 7923 1559 mail@thearchitects.co.uk www.thearchitects.co.uk

PROJECT# 22238 FOR PLANNING ONLY DWG DATE 21/03/2023 SCALE @ A1/A3

1:50/1:100