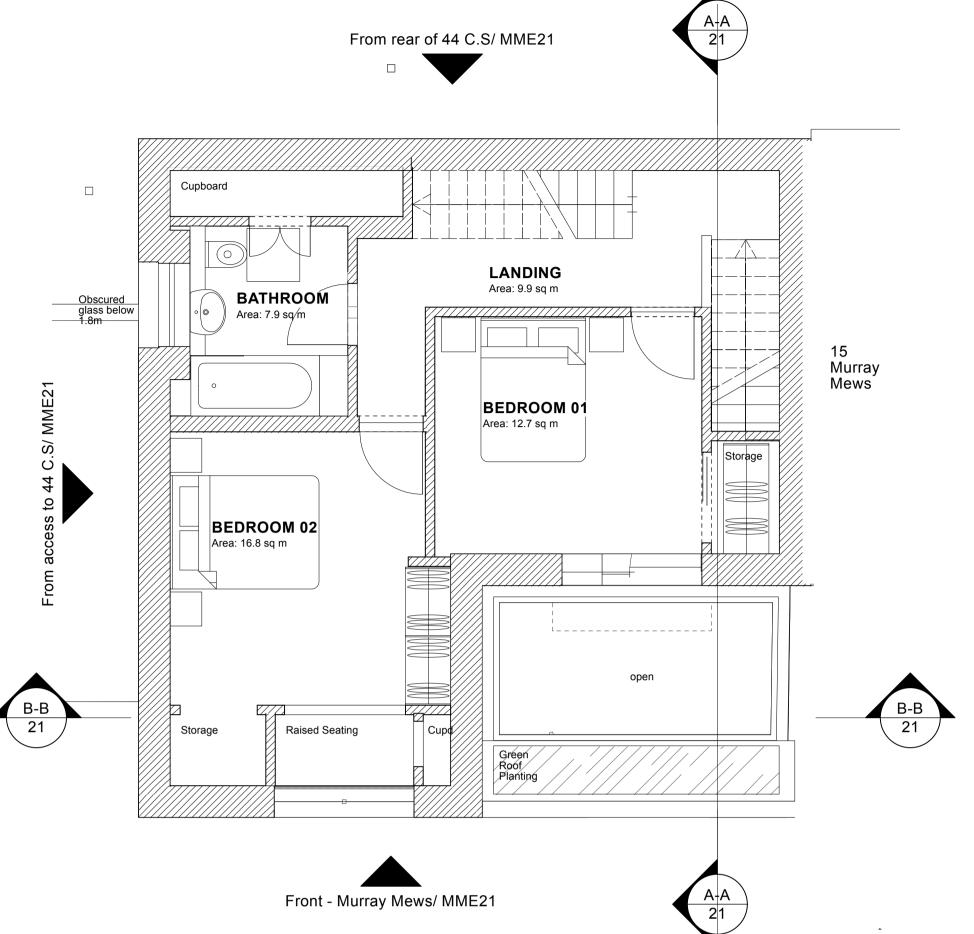

Ground floor plan

1:50@A1, 1:100@A3

√ 1st floor plan

2nd floor plan

\* 21/07/2023 For planning REVISION DATE REVISION NOTE All copyrights retained, all information remains the property of The Architects: London Ltd and may not be reproduced through any medium without written consent. No responsibility is accepted through unauthorised use. All information is subject to statutory consents, easements and survey. Except for planning purposes, do not scale from drawings but use figured dimensions only and verify on site. Please report any discrepancies. Use latest revision.

New-build house

13 Murray Mews, London NW1 9RJ

Proposed plans

The

The 020 7923 1559 mail@thearchitects.co.uk www.thearchitects.co.uk

PROJECT# 22238 FOR PLANNING ONLY DWG DATE 21/03/2023 SCALE @ A1/A3

1:50/1:100