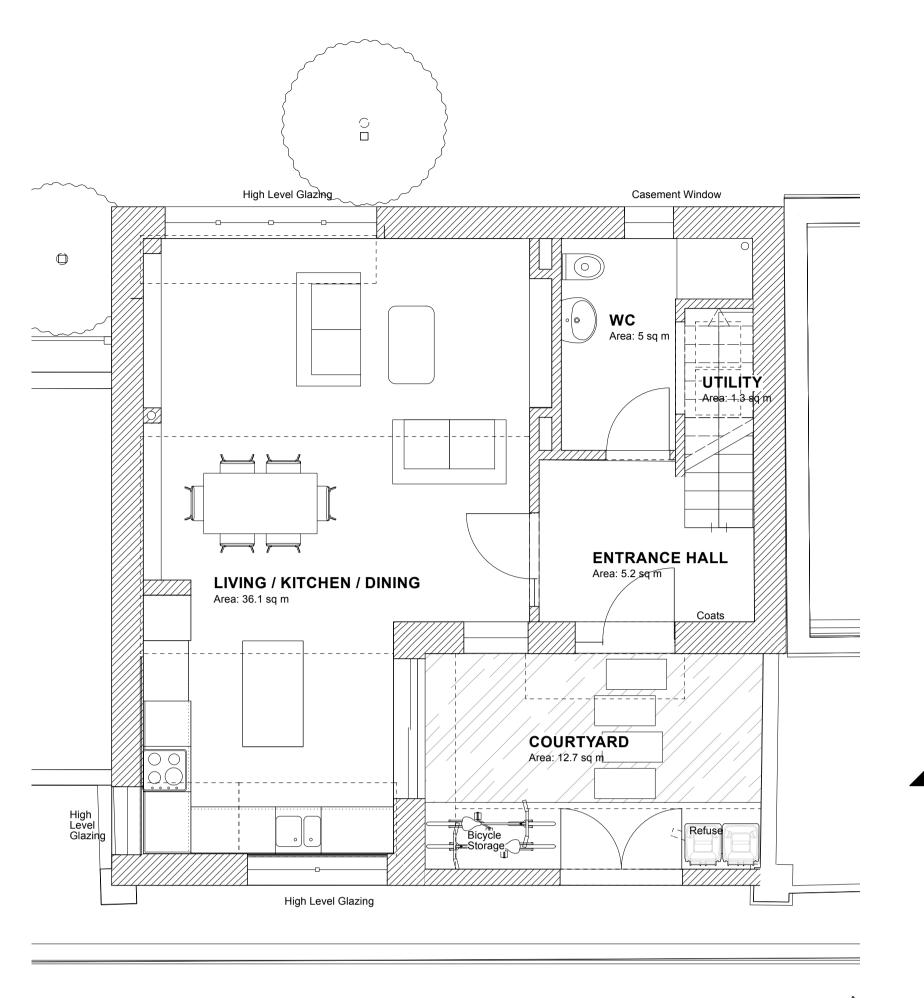

Ground floor plan

1:50@A1, 1:100@A3

√ 1st floor plan

2nd floor plan

\* 21/07/2023 For planning REVISION DATE REVISION NOTE All copyrights retained, all information remains the property of The Architects: London Ltd and may not be reproduced through any medium without written consent. No responsibility is accepted through unauthorised use. All information is subject to statutory consents, easements and survey. Except for planning purposes, do not scale from drawings but use figured dimensions only and verify on site. Please report any discrepancies. Use latest revision.

New-build house

13 Murray Mews, London NW1 9RJ

Proposed plans

The

The 020 7923 1559 mail@thearchitects.co.uk www.thearchitects.co.uk

PROJECT# 22238 FOR PLANNING ONLY DWG DATE 21/03/2023 SCALE @ A1/A3

1:50/1:100